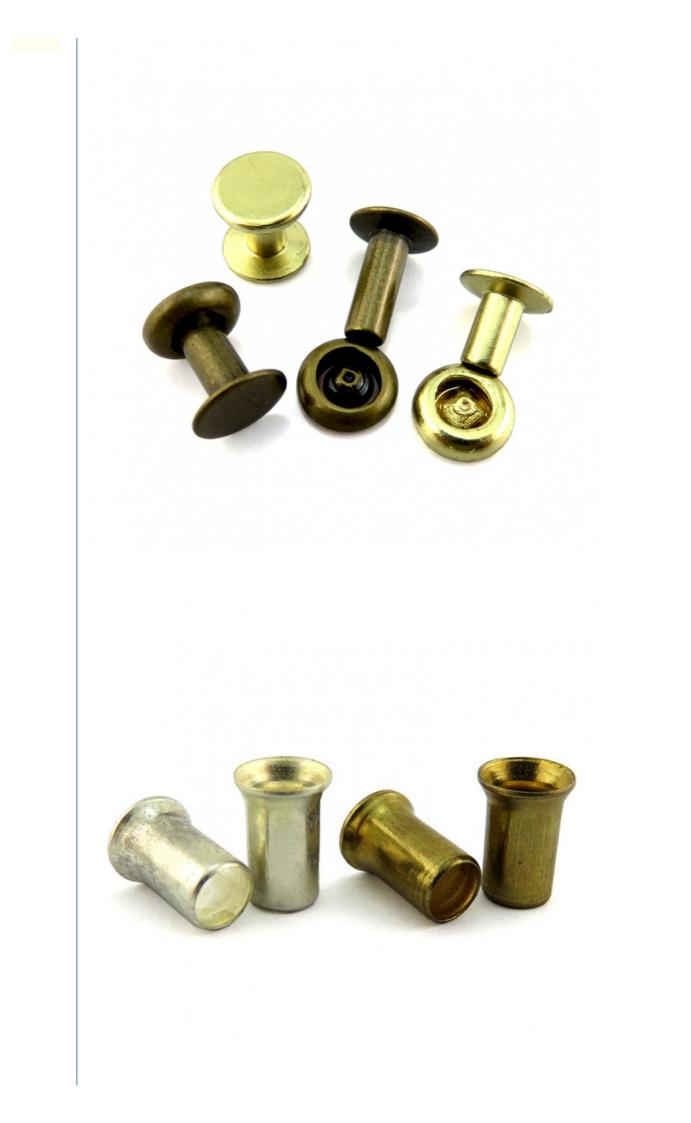

# Steel Custom Make 18-8 Flat Head Copper Semi Tubular Rivet with RoHs Certificate

Shenzhen, Guangzhou

aluminium step rivet

flat head step rivet, flat head metal rivet,

- ISO9001:2015, RoHs
- Port:
- Highlight: