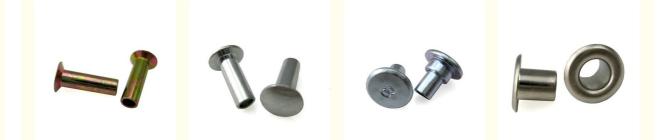

### Product Specification

- Material:
- Stainless Steel, Steel, Aluminium • Finish: Bright(Uncoated), Custom • Standard: DIN Product Name: Aluminium Blind Rivet • MOQ: 1 Piece In Stock, 30,000 Sets Customized Package: Small Packing+Carton Packing+Pallet • Delivery Time: In Stock 5~7 Working Days, Customized 15~25 Working Days Service: **OEM ODM Custom Service** • Certificate:

Shenzhen, Guangzhou

aluminium step rivet

flat head step rivet, flat head metal rivet,

- ISO9001:2015, RoHs
- Port:
- Highlight: