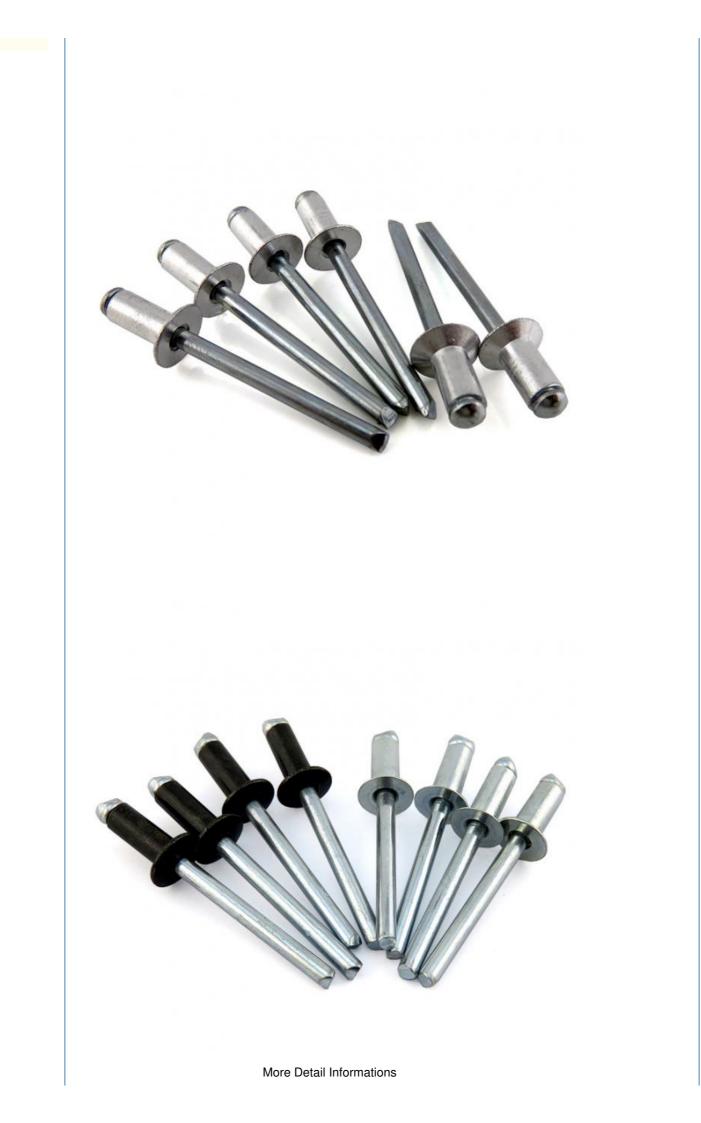

# Self-Plugging Open End Decorating Fastener Nails with Pop Rivets Core Pulling Rivets

# Flange Aluminum Blind Rivet Self-Plugging Open End Decorating Fastener Nails Pop Rivets Core Pulling Rivets

**Our Advantages** 

1.ITS, SGS certified factory. 2.Supports to visit our factory with video call.