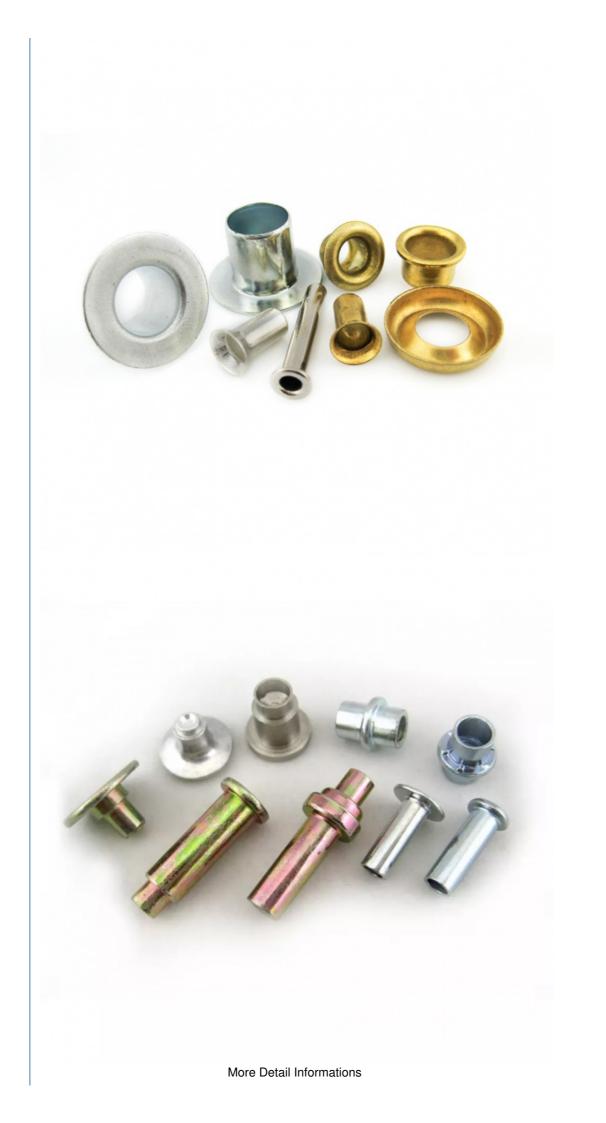

## Sample free within 7days Standard DIN Custom Doors Windows Rivet **Eccentric Solid Rivet**

solid step rivet, solid metal rivet,

aluminium step rivet

#### More Images