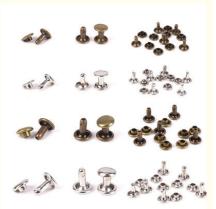

# Custom Logo Double Cap Rivet for Bags Stainless Steel Brass Plastic Copper Aluminum

#### **Product Specification**

Stainless Steel, Steel, Aluminium Material: . Finish: Bright(Uncoated), Custom, Black Oxide DIN • Standard: Male Screw Size: TM#8-32\*6 • Female Screw Size: 10.5\*8.5-#8-32 Small Packing+Carton Packing+Pallet Package: • Function: Connection, Fastening, Connection, Fastening And Decoration • Range Of Application: Holster, Handbags, Belts, Bookbinding, Furniture, Etc. 1000 Sets In Stock, 30,000 Sets Customized • MOQ: ISO9001:2015, RoHs, MTC • Certificate: Reliability Test: Mechanical Dimentions, Hardness Test.Salt Spray Endurance Test • Port: Shenzhen, Guangzhou