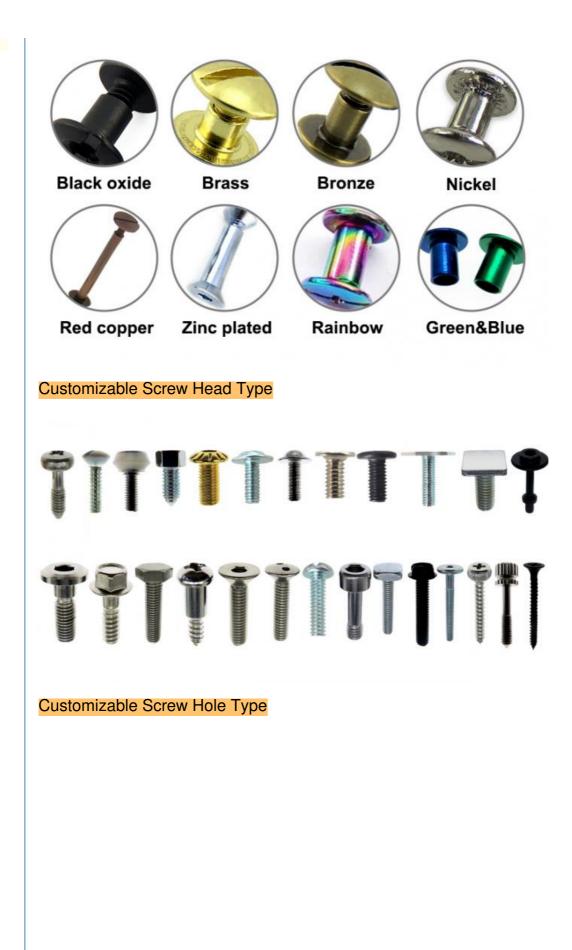

Our company offers Chicago screws in various colors, shapes and sizes.OEM&ODM is welcome!

Customizable Chicago Screw Colors

| Red Bries                                                                                        |                                                                                                                                                                                 | Anti-theft                                                                                              |                            |                  |
|--------------------------------------------------------------------------------------------------|---------------------------------------------------------------------------------------------------------------------------------------------------------------------------------|---------------------------------------------------------------------------------------------------------|----------------------------|------------------|
| Pozi Drive                                                                                       | Phillips                                                                                                                                                                        | triangle                                                                                                | Slotted                    | Hex Socket       |
|                                                                                                  | Torx-internal                                                                                                                                                                   | Spanner                                                                                                 |                            | Two-Hole         |
| Torx                                                                                             | Tamber proof pi                                                                                                                                                                 | n Slotted<br>Tamber proof                                                                               | Tri-wing                   | Tamber proof     |
| One way(Clutch)<br>Tamber proof                                                                  | Square Slot<br>Combination                                                                                                                                                      | Phillips Slot<br>Combination                                                                            | Slot 6 Lobe<br>Combination | Square<br>Socket |
| More Detail Informations                                                                         |                                                                                                                                                                                 |                                                                                                         |                            |                  |
| 1.Stainless Steel: SS303, SS304, SS316, SS410, SS420;                                            |                                                                                                                                                                                 |                                                                                                         |                            |                  |
| Available Material                                                                               | 2.Carbon steel: C1006,C1010,C1018,C1022,C1035K,C1045;<br>3.Brass: C3602,C3604,Hpb59,Hpb62,Hpb65,Hpb58,Hpb70;<br>4.Aluminum: Al6061, Al6063 etc<br>or as your requirements       |                                                                                                         |                            |                  |
| Head type                                                                                        |                                                                                                                                                                                 | CSK Head,Pan Head,Truss Head,Hexagon Head,Round<br>Head,Oval Head,Button Head,Cap Head,Cheese Head,etc. |                            |                  |
| Hardness                                                                                         | Carbon Steel:HRC:28~35 ,HV450~700<br>Alloy Steel:HRC:32~39(grade10.9) HRC:39~44(grade12.9)                                                                                      |                                                                                                         |                            |                  |
| Finish                                                                                           | Zinc plated, Nickel plated, Bronze, Copper,Phosphate,<br>Oxidation black, Passivation, Tin, Dacromet, Gold, Chrome,<br>Silver,<br>Phosphorization,Zinc-nickel alloy plated etc. |                                                                                                         |                            |                  |
| Sample Available                                                                                 | The sample is free of charge if we have the existing tooling, you only need to pay for the freight cost                                                                         |                                                                                                         |                            |                  |
| Delivery time                                                                                    | livery time Samples time 3-5 working days, Lead time 20-25 working days                                                                                                         |                                                                                                         |                            |                  |
| Pricing Term EXW Dongguan(FCA),FOB, CIF, CNF, DDU,etc.                                           |                                                                                                                                                                                 |                                                                                                         |                            | )U,etc.          |
| Packing                                                                                          | acking Bulk in PE bag or Small boxes.then in carton .pallet                                                                                                                     |                                                                                                         |                            |                  |
| Payment termTT (30% in advance as deposit, balance before delivery)L/C, Western Union,PayPal etc |                                                                                                                                                                                 | efore delivery) ,                                                                                       |                            |                  |
| Management system                                                                                |                                                                                                                                                                                 |                                                                                                         |                            |                  |
| Certificate                                                                                      |                                                                                                                                                                                 | ISO.SGS,ROHS                                                                                            |                            |                  |
|                                                                                                  | 24                                                                                                                                                                              | CONTACT US<br>4 hours online servio                                                                     |                            |                  |
| Mobile:+86-13527934468 *10 years experience in foreign trade                                     |                                                                                                                                                                                 |                                                                                                         |                            |                  |
| E-mail:irenechen@                                                                                | finexfastener.co                                                                                                                                                                | m *Professional                                                                                         | product knowledg           | e answer         |
| CONTACT US:>>>OEM&ODM                                                                            |                                                                                                                                                                                 |                                                                                                         |                            |                  |
|                                                                                                  |                                                                                                                                                                                 |                                                                                                         |                            |                  |
| Supplier Service: Very Satisfied (5 stars) On-time Shipment: Very Satisfied (5 stars)            |                                                                                                                                                                                 |                                                                                                         |                            |                  |