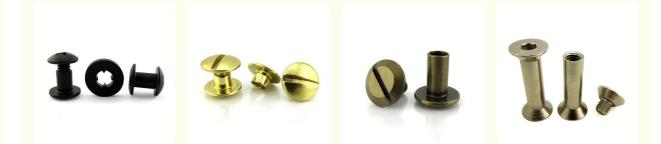

# Custom Logo Double Cap Rivet for Bags Stainless Steel Brass Plastic Copper Aluminum

#### **Product Specification**

Stainless Steel, Steel, Aluminium Material: . Finish: Bright(Uncoated), Custom, Black Oxide DIN • Standard: Male Screw Size: TM#8-32\*6 • Female Screw Size: 10.5\*8.5-#8-32 Small Packing+Carton Packing+Pallet Package: • Function: Connection, Fastening, Connection, Fastening And Decoration • Range Of Application: Holster, Handbags, Belts, Bookbinding, Furniture, Etc. 1000 Sets In Stock, 30,000 Sets Customized • MOQ: ISO9001:2015, RoHs, MTC • Certificate: Reliability Test: Mechanical Dimentions, Hardness Test.Salt Spray Endurance Test • Port: Shenzhen, Guangzhou