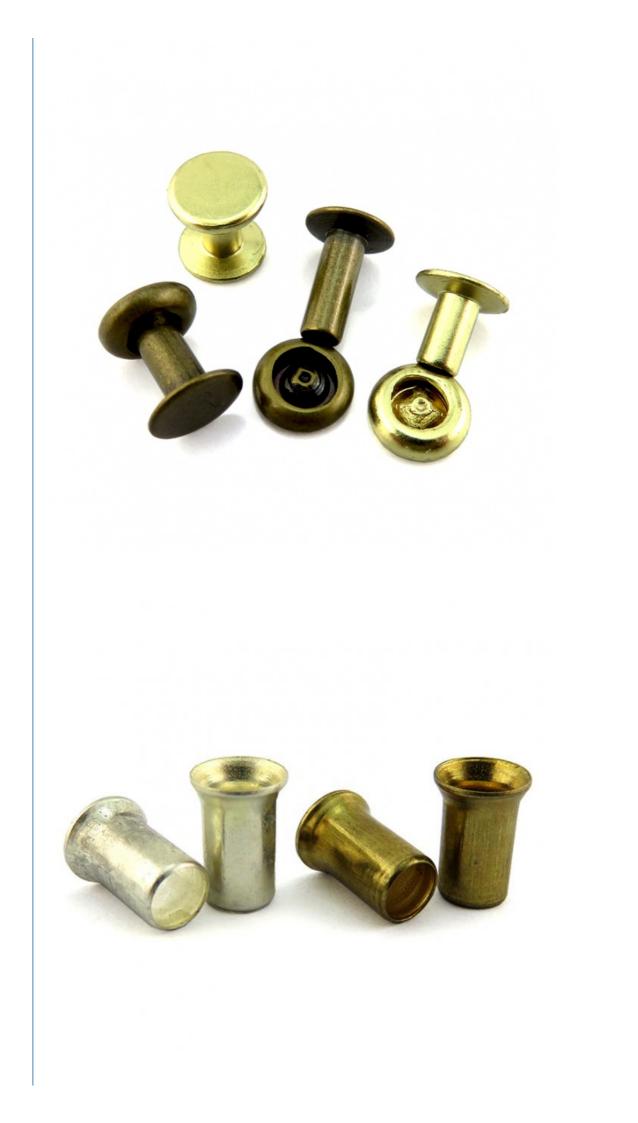

Information**

- Place of Origin:
- Brand Name: Model Number:
- Guangdong, China FinExpress
- Minimum Order Quantity:
- Price:
- FinExpress Rivet0001
- 50000
  - \$0.05/pieces 1000-49999 pieces



## **Product Specification**

- Material:
- Finish:
- Standard:
- Product Name:
- MOQ:
- Package:
- Delivery Time:
- Service:
- Certificate:
- Highlight:

## Stainless Steel, Steel, Aluminium Bright(Uncoated), Custom DIN Metal Rivets Studs For Leather 1 Piece In Stock, 30,000 Sets Customized Small Packing+Carton Packing+Pallet In Stock 5~7 Working Days, Customized 15~25 Working Days **OEM ODM Custom Service** ISO9001:2015, RoHs

aluminium step rivet, aluminium metal rivet, customized step rivet



#### More Images



# 6mm Double Cap Metal Rivets Studs For Leather

**Product Description** 







|                                                                                                                                        | $\neg \neg \land \land$