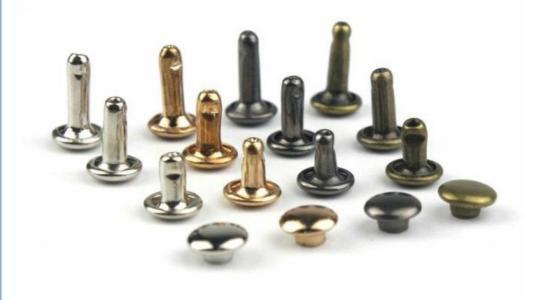

# Custom Finish 6mm Double Cap Metal Rivets Studs For Leather and ISO9001 2015 Certified

# 6mm Double Cap Metal Rivets Studs For Leather

**Product Description** 

|                                                                                                                                        | $\neg \neg \land \land$                                                                                                                                                                                                                                                                                                                                                                                                                                                                                                                                                                                                                                                                                                                                                                                                                                                                                                                                                               |
|----------------------------------------------------------------------------------------------------------------------------------------|---------------------------------------------------------------------------------------------------------------------------------------------------------------------------------------------------------------------------------------------------------------------------------------------------------------------------------------------------------------------------------------------------------------------------------------------------------------------------------------------------------------------------------------------------------------------------------------------------------------------------------------------------------------------------------------------------------------------------------------------------------------------------------------------------------------------------------------------------------------------------------------------------------------------------------------------------------------------------------------------------------------------------------------------------------------------------------------|
|                                                                                                                                        |                                                                                                                                                                                                                                                                                                                                                                                                                                                                                                                                                                                                                                                                                                                                                                                                                                                                                                                                                                                                                                                                                       |
| HAN I<br>FLAT BI                                                                                                                       | 生産<br>単山東 半重節 大将気 倉前 象面(使R) 建水(現R)<br>NGING OVAL TRUSS BRAZIER PAN(JIS) PAN(ANSI)                                                                                                                                                                                                                                                                                                                                                                                                                                                                                                                                                                                                                                                                                                                                                                                                                                                                                                                                                                                                     |
| $\square$                                                                                                                              |                                                                                                                                                                                                                                                                                                                                                                                                                                                                                                                                                                                                                                                                                                                                                                                                                                                                                                                                                                                                                                                                                       |
|                                                                                                                                        |                                                                                                                                                                                                                                                                                                                                                                                                                                                                                                                                                                                                                                                                                                                                                                                                                                                                                                                                                                                                                                                                                       |
| 置頭 絕<br>ROUND BU                                                                                                                       | 初頭 平頂鎖 麗鍵頭 副柱頭 整頭帶介 外六角頭帶介<br>ITTON PF. CHEESE FILLISTER PAN INDENTED<br>WASHER HEXAGON<br>WASHER                                                                                                                                                                                                                                                                                                                                                                                                                                                                                                                                                                                                                                                                                                                                                                                                                                                                                                                                                                                     |
|                                                                                                                                        | 🗞 Main Products 🤌                                                                                                                                                                                                                                                                                                                                                                                                                                                                                                                                                                                                                                                                                                                                                                                                                                                                                                                                                                                                                                                                     |
|                                                                                                                                        |                                                                                                                                                                                                                                                                                                                                                                                                                                                                                                                                                                                                                                                                                                                                                                                                                                                                                                                                                                                                                                                                                       |
| Screw                                                                                                                                  | Lathe Accessories Bolt                                                                                                                                                                                                                                                                                                                                                                                                                                                                                                                                                                                                                                                                                                                                                                                                                                                                                                                                                                                                                                                                |
|                                                                                                                                        |                                                                                                                                                                                                                                                                                                                                                                                                                                                                                                                                                                                                                                                                                                                                                                                                                                                                                                                                                                                                                                                                                       |
|                                                                                                                                        | Stomming Dorto                                                                                                                                                                                                                                                                                                                                                                                                                                                                                                                                                                                                                                                                                                                                                                                                                                                                                                                                                                                                                                                                        |
| Nut                                                                                                                                    | Stamping Parts CNC Machining                                                                                                                                                                                                                                                                                                                                                                                                                                                                                                                                                                                                                                                                                                                                                                                                                                                                                                                                                                                                                                                          |
| <b>Nut</b><br>Specification                                                                                                            | Stamping Parts CNC Machining                                                                                                                                                                                                                                                                                                                                                                                                                                                                                                                                                                                                                                                                                                                                                                                                                                                                                                                                                                                                                                                          |
|                                                                                                                                        | More Detail Informations                                                                                                                                                                                                                                                                                                                                                                                                                                                                                                                                                                                                                                                                                                                                                                                                                                                                                                                                                                                                                                                              |
|                                                                                                                                        |                                                                                                                                                                                                                                                                                                                                                                                                                                                                                                                                                                                                                                                                                                                                                                                                                                                                                                                                                                                                                                                                                       |
| Specification                                                                                                                          | More Detail Informations<br>1.Stainless Steel: SS303, SS304, SS316, SS410, SS420;<br>2.Carbon steel: C1006,C1010,C1018,C1022,C1035K,C1045;<br>3.Brass: C3602,C3604,Hpb59,Hpb62,Hpb65,Hpb58,Hpb70;<br>4.Aluminum: Al6061, Al6063 etc                                                                                                                                                                                                                                                                                                                                                                                                                                                                                                                                                                                                                                                                                                                                                                                                                                                   |
| Specification<br>Available Material                                                                                                    | More Detail Informations<br>1.Stainless Steel: SS303, SS304, SS316, SS410, SS420;<br>2.Carbon steel: C1006,C1010,C1018,C1022,C1035K,C1045;<br>3.Brass: C3602,C3604,Hpb59,Hpb62,Hpb65,Hpb58,Hpb70;<br>4.Aluminum: Al6061, Al6063 etc<br>or as your requirements<br>CSK Head,Pan Head,Truss Head,Hexagon Head,Round                                                                                                                                                                                                                                                                                                                                                                                                                                                                                                                                                                                                                                                                                                                                                                     |
| Specification<br>Available Material<br>Head type                                                                                       | More Detail Informations<br>1.Stainless Steel: SS303, SS304, SS316, SS410, SS420;<br>2.Carbon steel: C1006,C1010,C1018,C1022,C1035K,C1045;<br>3.Brass: C3602,C3604,Hpb59,Hpb62,Hpb65,Hpb58,Hpb70;<br>4.Aluminum: Al6061, Al6063 etc<br>or as your requirements<br>CSK Head,Pan Head,Truss Head,Hexagon Head,Round<br>Head,Oval Head,Button Head,Cap Head,Cheese Head,etc.<br>Carbon Steel:HRC:28~35,HV450~700                                                                                                                                                                                                                                                                                                                                                                                                                                                                                                                                                                                                                                                                         |
| Specification<br>Available Material<br>Head type<br>Hardness                                                                           | More Detail Informations<br>1.Stainless Steel: SS303, SS304, SS316, SS410, SS420;<br>2.Carbon steel: C1006,C1010,C1018,C1022,C1035K,C1045;<br>3.Brass: C3602,C3604,Hpb59,Hpb62,Hpb65,Hpb58,Hpb70;<br>4.Aluminum: Al6061, Al6063 etc<br>or as your requirements<br>CSK Head,Pan Head,Truss Head,Hexagon Head,Round<br>Head,Oval Head,Button Head,Cap Head,Cheese Head,etc.<br>Carbon Steel:HRC:28~35,HV450~700<br>Alloy Steel:HRC:32~39(grade10.9) HRC:39~44(grade12.9)<br>Zinc plated, Nickel plated, Bronze, Copper,Phosphate,<br>Oxidation black, Passivation, Tin, Dacromet, Gold, Chrome,<br>Silver,                                                                                                                                                                                                                                                                                                                                                                                                                                                                              |
| Specification<br>Available Material<br>Head type<br>Hardness<br>Finish                                                                 | More Detail Informations<br>1.Stainless Steel: SS303, SS304, SS316, SS410, SS420;<br>2.Carbon steel: C1006,C1010,C1018,C1022,C1035K,C1045;<br>3.Brass: C3602,C3604,Hpb59,Hpb62,Hpb65,Hpb58,Hpb70;<br>4.Aluminum: Al6061, Al6063 etc<br>or as your requirements<br>CSK Head,Pan Head,Truss Head,Hexagon Head,Round<br>Head,Oval Head,Button Head,Cap Head,Cheese Head,etc.<br>Carbon Steel:HRC:28~35,HV450~700<br>Alloy Steel:HRC:32~39(grade10.9) HRC:39~44(grade12.9)<br>Zinc plated, Nickel plated, Bronze, Copper,Phosphate,<br>Oxidation black, Passivation, Tin, Dacromet, Gold, Chrome,<br>Silver,<br>Phosphorization,Zinc-nickel alloy plated etc.<br>The sample is free of charge if we have the existing                                                                                                                                                                                                                                                                                                                                                                     |
| Specification<br>Available Material<br>Head type<br>Hardness<br>Finish<br>Sample Available                                             | More Detail Informations<br>1.Stainless Steel: SS303, SS304, SS316, SS410, SS420;<br>2.Carbon steel: C1006,C1010,C1018,C1022,C1035K,C1045;<br>3.Brass: C3602,C3604,Hpb59,Hpb62,Hpb65,Hpb58,Hpb70;<br>4.Aluminum: Al6061, Al6063 etc<br>or as your requirements<br>CSK Head,Pan Head,Truss Head,Hexagon Head,Round<br>Head,Oval Head,Button Head,Cap Head,Cheese Head,etc.<br>Carbon Steel:HRC:28~35,HV450~700<br>Alloy Steel:HRC:32~39(grade10.9) HRC:39~44(grade12.9)<br>Zinc plated, Nickel plated, Bronze, Copper,Phosphate,<br>Oxidation black, Passivation, Tin, Dacromet, Gold, Chrome,<br>Silver,<br>Phosphorization,Zinc-nickel alloy plated etc.<br>The sample is free of charge if we have the existing<br>tooling,you only need to pay for the freight cost<br>Samples time 3-5 working days, Lead time 20-25 working                                                                                                                                                                                                                                                      |
| Specification<br>Available Material<br>Head type<br>Hardness<br>Finish<br>Sample Available<br>Delivery time                            | <ul> <li>More Detail Informations <ol> <li>Stainless Steel: SS303, SS304, SS316, SS410, SS420;</li> <li>Carbon steel: C1006, C1010, C1018, C1022, C1035K, C1045;</li> <li>Brass: C3602, C3604, Hpb59, Hpb62, Hpb65, Hpb58, Hpb70;</li> <li>Aluminum: Al6061, Al6063 etc</li> <li>or as your requirements</li> </ol> </li> <li>CSK Head, Pan Head, Truss Head, Hexagon Head, Round<br/>Head, Oval Head, Button Head, Cap Head, Cheese Head, etc.</li> <li>Carbon Steel: HRC:28~35, HV450~700<br/>Alloy Steel: HRC:32~39(grade10.9) HRC:39~44(grade12.9)</li> <li>Zinc plated, Nickel plated, Bronze, Copper, Phosphate,<br/>Oxidation black, Passivation, Tin, Dacromet, Gold, Chrome,<br/>Silver,</li> <li>Phosphorization, Zinc-nickel alloy plated etc.</li> <li>The sample is free of charge if we have the existing<br/>tooling, you only need to pay for the freight cost</li> <li>Samples time 3-5 working days, Lead time 20-25 working<br/>days</li> <li>EXW Dongguan(FCA), FOB, CIF, CNF, DDU, etc.</li> <li>Bulk in PE bag or Small boxes.then in carton .pallet</li> </ul> |
| Specification<br>Available Material<br>Head type<br>Hardness<br>Finish<br>Sample Available<br>Delivery time<br>Pricing Term            | <ul> <li>More Detail Informations <ol> <li>Stainless Steel: SS303, SS304, SS316, SS410, SS420;</li> <li>Carbon steel: C1006,C1010,C1018,C1022,C1035K,C1045;</li> <li>Brass: C3602,C3604,Hpb59,Hpb62,Hpb65,Hpb58,Hpb70;</li> <li>Aluminum: Al6061, Al6063 etc</li> <li>or as your requirements</li> </ol> </li> <li>CSK Head,Pan Head,Truss Head,Hexagon Head,Round<br/>Head,Oval Head,Button Head,Cap Head,Cheese Head,etc.</li> <li>Carbon Steel:HRC:28~35,HV450~700<br/>Alloy Steel:HRC:32~39(grade10.9) HRC:39~44(grade12.9)</li> <li>Zinc plated, Nickel plated, Bronze, Copper,Phosphate,<br/>Oxidation black, Passivation, Tin, Dacromet, Gold, Chrome,<br/>Silver,</li> <li>Phosphorization,Zinc-nickel alloy plated etc.</li> <li>The sample is free of charge if we have the existing<br/>tooling,you only need to pay for the freight cost</li> <li>Samples time 3-5 working days, Lead time 20-25 working<br/>days</li> <li>EXW Dongguan(FCA),FOB, CIF, CNF, DDU,etc.</li> </ul>                                                                                           |
| Specification<br>Available Material<br>Head type<br>Hardness<br>Finish<br>Sample Available<br>Delivery time<br>Pricing Term<br>Packing | More Detail Informations<br>1.Stainless Steel: SS303, SS304, SS316, SS410, SS420;<br>2.Carbon steel: C1006,C1010,C1018,C1022,C1035K,C1045;<br>3.Brass: C3602,C3604,Hpb59,Hpb62,Hpb65,Hpb58,Hpb70;<br>4.Aluminum: Al6061, Al6063 etc<br>or as your requirements<br>CSK Head,Pan Head,Truss Head,Hexagon Head,Round<br>Head,Oval Head,Button Head,Cap Head,Cheese Head,etc.<br>Carbon Steel:HRC:28~35,HV450~700<br>Alloy Steel:HRC:32~39(grade10.9) HRC:39~44(grade12.9)<br>Zinc plated, Nickel plated, Bronze, Copper,Phosphate,<br>Oxidation black, Passivation, Tin, Dacromet, Gold, Chrome,<br>Silver,<br>Phosphorization,Zinc-nickel alloy plated etc.<br>The sample is free of charge if we have the existing<br>tooling,you only need to pay for the freight cost<br>Samples time 3-5 working days, Lead time 20-25 working<br>days<br>EXW Dongguan(FCA),FOB, CIF, CNF, DDU,etc.<br>Bulk in PE bag or Small boxes.then in carton .pallet<br>TT (30% in advance as deposit, balance before delivery),                                                                             |