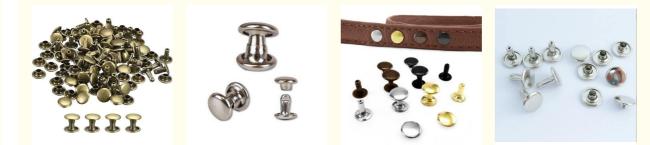

#### More Images

# 6mm Double Cap Metal Rivets Studs For Leather

**Product Description** 

|                                                                                                                                        | $\neg \neg \land \land$                                                                                                                                                                                                                                                                                                                                                                                                                                                                                                                                                                                                                                                                                                                                                                                                                                                                                                                                                               |
|----------------------------------------------------------------------------------------------------------------------------------------|---------------------------------------------------------------------------------------------------------------------------------------------------------------------------------------------------------------------------------------------------------------------------------------------------------------------------------------------------------------------------------------------------------------------------------------------------------------------------------------------------------------------------------------------------------------------------------------------------------------------------------------------------------------------------------------------------------------------------------------------------------------------------------------------------------------------------------------------------------------------------------------------------------------------------------------------------------------------------------------------------------------------------------------------------------------------------------------|
|                                                                                                                                        |                                                                                                                                                                                                                                                                                                                                                                                                                                                                                                                                                                                                                                                                                                                                                                                                                                                                                                                                                                                                                                                                                       |
| HAN I<br>FLAT BI                                                                                                                       | 生産<br>単山東 半重節 大将気 倉前 象面(使R) 建水(現R)<br>NGING OVAL TRUSS BRAZIER PAN(JIS) PAN(ANSI)                                                                                                                                                                                                                                                                                                                                                                                                                                                                                                                                                                                                                                                                                                                                                                                                                                                                                                                                                                                                     |
| $\square$                                                                                                                              |                                                                                                                                                                                                                                                                                                                                                                                                                                                                                                                                                                                                                                                                                                                                                                                                                                                                                                                                                                                                                                                                                       |
|                                                                                                                                        |                                                                                                                                                                                                                                                                                                                                                                                                                                                                                                                                                                                                                                                                                                                                                                                                                                                                                                                                                                                                                                                                                       |
| 置頭 絕<br>ROUND BU                                                                                                                       | 初頭 平頂鎖 麗鍵頭 副柱頭 整頭帶介 外六角頭帶介<br>ITTON PF. CHEESE FILLISTER PAN INDENTED<br>WASHER HEXAGON<br>WASHER                                                                                                                                                                                                                                                                                                                                                                                                                                                                                                                                                                                                                                                                                                                                                                                                                                                                                                                                                                                     |
|                                                                                                                                        | 🗞 Main Products 🤌                                                                                                                                                                                                                                                                                                                                                                                                                                                                                                                                                                                                                                                                                                                                                                                                                                                                                                                                                                                                                                                                     |
|                                                                                                                                        |                                                                                                                                                                                                                                                                                                                                                                                                                                                                                                                                                                                                                                                                                                                                                                                                                                                                                                                                                                                                                                                                                       |
| Screw                                                                                                                                  | Lathe Accessories Bolt                                                                                                                                                                                                                                                                                                                                                                                                                                                                                                                                                                                                                                                                                                                                                                                                                                                                                                                                                                                                                                                                |
|                                                                                                                                        |                                                                                                                                                                                                                                                                                                                                                                                                                                                                                                                                                                                                                                                                                                                                                                                                                                                                                                                                                                                                                                                                                       |
|                                                                                                                                        | Stomming Dorto                                                                                                                                                                                                                                                                                                                                                                                                                                                                                                                                                                                                                                                                                                                                                                                                                                                                                                                                                                                                                                                                        |
| Nut                                                                                                                                    | Stamping Parts CNC Machining                                                                                                                                                                                                                                                                                                                                                                                                                                                                                                                                                                                                                                                                                                                                                                                                                                                                                                                                                                                                                                                          |
| <b>Nut</b><br>Specification                                                                                                            | Stamping Parts CNC Machining                                                                                                                                                                                                                                                                                                                                                                                                                                                                                                                                                                                                                                                                                                                                                                                                                                                                                                                                                                                                                                                          |
|                                                                                                                                        | More Detail Informations                                                                                                                                                                                                                                                                                                                                                                                                                                                                                                                                                                                                                                                                                                                                                                                                                                                                                                                                                                                                                                                              |
|                                                                                                                                        |                                                                                                                                                                                                                                                                                                                                                                                                                                                                                                                                                                                                                                                                                                                                                                                                                                                                                                                                                                                                                                                                                       |
| Specification                                                                                                                          | More Detail Informations<br>1.Stainless Steel: SS303, SS304, SS316, SS410, SS420;<br>2.Carbon steel: C1006,C1010,C1018,C1022,C1035K,C1045;<br>3.Brass: C3602,C3604,Hpb59,Hpb62,Hpb65,Hpb58,Hpb70;<br>4.Aluminum: Al6061, Al6063 etc                                                                                                                                                                                                                                                                                                                                                                                                                                                                                                                                                                                                                                                                                                                                                                                                                                                   |
| Specification<br>Available Material                                                                                                    | More Detail Informations<br>1.Stainless Steel: SS303, SS304, SS316, SS410, SS420;<br>2.Carbon steel: C1006,C1010,C1018,C1022,C1035K,C1045;<br>3.Brass: C3602,C3604,Hpb59,Hpb62,Hpb65,Hpb58,Hpb70;<br>4.Aluminum: Al6061, Al6063 etc<br>or as your requirements<br>CSK Head,Pan Head,Truss Head,Hexagon Head,Round                                                                                                                                                                                                                                                                                                                                                                                                                                                                                                                                                                                                                                                                                                                                                                     |
| Specification<br>Available Material<br>Head type                                                                                       | More Detail Informations<br>1.Stainless Steel: SS303, SS304, SS316, SS410, SS420;<br>2.Carbon steel: C1006,C1010,C1018,C1022,C1035K,C1045;<br>3.Brass: C3602,C3604,Hpb59,Hpb62,Hpb65,Hpb58,Hpb70;<br>4.Aluminum: Al6061, Al6063 etc<br>or as your requirements<br>CSK Head,Pan Head,Truss Head,Hexagon Head,Round<br>Head,Oval Head,Button Head,Cap Head,Cheese Head,etc.<br>Carbon Steel:HRC:28~35,HV450~700                                                                                                                                                                                                                                                                                                                                                                                                                                                                                                                                                                                                                                                                         |
| Specification<br>Available Material<br>Head type<br>Hardness                                                                           | More Detail Informations<br>1.Stainless Steel: SS303, SS304, SS316, SS410, SS420;<br>2.Carbon steel: C1006,C1010,C1018,C1022,C1035K,C1045;<br>3.Brass: C3602,C3604,Hpb59,Hpb62,Hpb65,Hpb58,Hpb70;<br>4.Aluminum: Al6061, Al6063 etc<br>or as your requirements<br>CSK Head,Pan Head,Truss Head,Hexagon Head,Round<br>Head,Oval Head,Button Head,Cap Head,Cheese Head,etc.<br>Carbon Steel:HRC:28~35,HV450~700<br>Alloy Steel:HRC:32~39(grade10.9) HRC:39~44(grade12.9)<br>Zinc plated, Nickel plated, Bronze, Copper,Phosphate,<br>Oxidation black, Passivation, Tin, Dacromet, Gold, Chrome,<br>Silver,                                                                                                                                                                                                                                                                                                                                                                                                                                                                              |
| Specification<br>Available Material<br>Head type<br>Hardness<br>Finish                                                                 | More Detail Informations<br>1.Stainless Steel: SS303, SS304, SS316, SS410, SS420;<br>2.Carbon steel: C1006,C1010,C1018,C1022,C1035K,C1045;<br>3.Brass: C3602,C3604,Hpb59,Hpb62,Hpb65,Hpb58,Hpb70;<br>4.Aluminum: Al6061, Al6063 etc<br>or as your requirements<br>CSK Head,Pan Head,Truss Head,Hexagon Head,Round<br>Head,Oval Head,Button Head,Cap Head,Cheese Head,etc.<br>Carbon Steel:HRC:28~35,HV450~700<br>Alloy Steel:HRC:32~39(grade10.9) HRC:39~44(grade12.9)<br>Zinc plated, Nickel plated, Bronze, Copper,Phosphate,<br>Oxidation black, Passivation, Tin, Dacromet, Gold, Chrome,<br>Silver,<br>Phosphorization,Zinc-nickel alloy plated etc.<br>The sample is free of charge if we have the existing                                                                                                                                                                                                                                                                                                                                                                     |
| Specification<br>Available Material<br>Head type<br>Hardness<br>Finish<br>Sample Available                                             | More Detail Informations<br>1.Stainless Steel: SS303, SS304, SS316, SS410, SS420;<br>2.Carbon steel: C1006,C1010,C1018,C1022,C1035K,C1045;<br>3.Brass: C3602,C3604,Hpb59,Hpb62,Hpb65,Hpb58,Hpb70;<br>4.Aluminum: Al6061, Al6063 etc<br>or as your requirements<br>CSK Head,Pan Head,Truss Head,Hexagon Head,Round<br>Head,Oval Head,Button Head,Cap Head,Cheese Head,etc.<br>Carbon Steel:HRC:28~35,HV450~700<br>Alloy Steel:HRC:32~39(grade10.9) HRC:39~44(grade12.9)<br>Zinc plated, Nickel plated, Bronze, Copper,Phosphate,<br>Oxidation black, Passivation, Tin, Dacromet, Gold, Chrome,<br>Silver,<br>Phosphorization,Zinc-nickel alloy plated etc.<br>The sample is free of charge if we have the existing<br>tooling,you only need to pay for the freight cost<br>Samples time 3-5 working days, Lead time 20-25 working                                                                                                                                                                                                                                                      |
| Specification<br>Available Material<br>Head type<br>Hardness<br>Finish<br>Sample Available<br>Delivery time                            | <ul> <li>More Detail Informations <ol> <li>Stainless Steel: SS303, SS304, SS316, SS410, SS420;</li> <li>Carbon steel: C1006, C1010, C1018, C1022, C1035K, C1045;</li> <li>Brass: C3602, C3604, Hpb59, Hpb62, Hpb65, Hpb58, Hpb70;</li> <li>Aluminum: Al6061, Al6063 etc</li> <li>or as your requirements</li> </ol> </li> <li>CSK Head, Pan Head, Truss Head, Hexagon Head, Round<br/>Head, Oval Head, Button Head, Cap Head, Cheese Head, etc.</li> <li>Carbon Steel: HRC:28~35, HV450~700<br/>Alloy Steel: HRC:32~39(grade10.9) HRC:39~44(grade12.9)</li> <li>Zinc plated, Nickel plated, Bronze, Copper, Phosphate,<br/>Oxidation black, Passivation, Tin, Dacromet, Gold, Chrome,<br/>Silver,</li> <li>Phosphorization, Zinc-nickel alloy plated etc.</li> <li>The sample is free of charge if we have the existing<br/>tooling, you only need to pay for the freight cost</li> <li>Samples time 3-5 working days, Lead time 20-25 working<br/>days</li> <li>EXW Dongguan(FCA), FOB, CIF, CNF, DDU, etc.</li> <li>Bulk in PE bag or Small boxes.then in carton .pallet</li> </ul> |
| Specification<br>Available Material<br>Head type<br>Hardness<br>Finish<br>Sample Available<br>Delivery time<br>Pricing Term            | <ul> <li>More Detail Informations <ol> <li>Stainless Steel: SS303, SS304, SS316, SS410, SS420;</li> <li>Carbon steel: C1006,C1010,C1018,C1022,C1035K,C1045;</li> <li>Brass: C3602,C3604,Hpb59,Hpb62,Hpb65,Hpb58,Hpb70;</li> <li>Aluminum: Al6061, Al6063 etc</li> <li>or as your requirements</li> </ol> </li> <li>CSK Head,Pan Head,Truss Head,Hexagon Head,Round<br/>Head,Oval Head,Button Head,Cap Head,Cheese Head,etc.</li> <li>Carbon Steel:HRC:28~35,HV450~700<br/>Alloy Steel:HRC:32~39(grade10.9) HRC:39~44(grade12.9)</li> <li>Zinc plated, Nickel plated, Bronze, Copper,Phosphate,<br/>Oxidation black, Passivation, Tin, Dacromet, Gold, Chrome,<br/>Silver,</li> <li>Phosphorization,Zinc-nickel alloy plated etc.</li> <li>The sample is free of charge if we have the existing<br/>tooling,you only need to pay for the freight cost</li> <li>Samples time 3-5 working days, Lead time 20-25 working<br/>days</li> <li>EXW Dongguan(FCA),FOB, CIF, CNF, DDU,etc.</li> </ul>                                                                                           |
| Specification<br>Available Material<br>Head type<br>Hardness<br>Finish<br>Sample Available<br>Delivery time<br>Pricing Term<br>Packing | More Detail Informations<br>1.Stainless Steel: SS303, SS304, SS316, SS410, SS420;<br>2.Carbon steel: C1006,C1010,C1018,C1022,C1035K,C1045;<br>3.Brass: C3602,C3604,Hpb59,Hpb62,Hpb65,Hpb58,Hpb70;<br>4.Aluminum: Al6061, Al6063 etc<br>or as your requirements<br>CSK Head,Pan Head,Truss Head,Hexagon Head,Round<br>Head,Oval Head,Button Head,Cap Head,Cheese Head,etc.<br>Carbon Steel:HRC:28~35,HV450~700<br>Alloy Steel:HRC:32~39(grade10.9) HRC:39~44(grade12.9)<br>Zinc plated, Nickel plated, Bronze, Copper,Phosphate,<br>Oxidation black, Passivation, Tin, Dacromet, Gold, Chrome,<br>Silver,<br>Phosphorization,Zinc-nickel alloy plated etc.<br>The sample is free of charge if we have the existing<br>tooling,you only need to pay for the freight cost<br>Samples time 3-5 working days, Lead time 20-25 working<br>days<br>EXW Dongguan(FCA),FOB, CIF, CNF, DDU,etc.<br>Bulk in PE bag or Small boxes.then in carton .pallet<br>TT (30% in advance as deposit, balance before delivery),                                                                             |