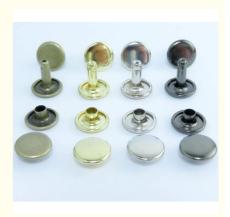

# Custom Finish 6mm Double Cap Metal Rivets Studs For Leather and ISO9001 2015 Certified

# 6mm Double Cap Metal Rivets Studs For Leather

**Product Description** 

|                                                                                                                                        | $\neg \neg \land \land$                                                                                                                                                                                                                                                                                                                                                                                                                                                                                                                                                                                                                                                                                                                                                                                                                                                                                                                                                               |
|----------------------------------------------------------------------------------------------------------------------------------------|---------------------------------------------------------------------------------------------------------------------------------------------------------------------------------------------------------------------------------------------------------------------------------------------------------------------------------------------------------------------------------------------------------------------------------------------------------------------------------------------------------------------------------------------------------------------------------------------------------------------------------------------------------------------------------------------------------------------------------------------------------------------------------------------------------------------------------------------------------------------------------------------------------------------------------------------------------------------------------------------------------------------------------------------------------------------------------------|
|                                                                                                                                        |                                                                                                                                                                                                                                                                                                                                                                                                                                                                                                                                                                                                                                                                                                                                                                                                                                                                                                                                                                                                                                                                                       |
| HAN I<br>FLAT BI                                                                                                                       | 生産<br>単山東 半重節 大将気 倉前 象面(使R) 建水(現R)<br>NGING OVAL TRUSS BRAZIER PAN(JIS) PAN(ANSI)                                                                                                                                                                                                                                                                                                                                                                                                                                                                                                                                                                                                                                                                                                                                                                                                                                                                                                                                                                                                     |
| $\square$                                                                                                                              |                                                                                                                                                                                                                                                                                                                                                                                                                                                                                                                                                                                                                                                                                                                                                                                                                                                                                                                                                                                                                                                                                       |
|                                                                                                                                        |                                                                                                                                                                                                                                                                                                                                                                                                                                                                                                                                                                                                                                                                                                                                                                                                                                                                                                                                                                                                                                                                                       |
| 置頭 絕<br>ROUND BU                                                                                                                       | 初頭 平頂鎖 麗鍵頭 副柱頭 整頭帶介 外六角頭帶介<br>ITTON PF. CHEESE FILLISTER PAN INDENTED<br>WASHER HEXAGON<br>WASHER                                                                                                                                                                                                                                                                                                                                                                                                                                                                                                                                                                                                                                                                                                                                                                                                                                                                                                                                                                                     |
|                                                                                                                                        | 🗞 Main Products 🤌                                                                                                                                                                                                                                                                                                                                                                                                                                                                                                                                                                                                                                                                                                                                                                                                                                                                                                                                                                                                                                                                     |
|                                                                                                                                        |                                                                                                                                                                                                                                                                                                                                                                                                                                                                                                                                                                                                                                                                                                                                                                                                                                                                                                                                                                                                                                                                                       |
| Screw                                                                                                                                  | Lathe Accessories Bolt                                                                                                                                                                                                                                                                                                                                                                                                                                                                                                                                                                                                                                                                                                                                                                                                                                                                                                                                                                                                                                                                |
|                                                                                                                                        |                                                                                                                                                                                                                                                                                                                                                                                                                                                                                                                                                                                                                                                                                                                                                                                                                                                                                                                                                                                                                                                                                       |
|                                                                                                                                        | Stomming Dorto                                                                                                                                                                                                                                                                                                                                                                                                                                                                                                                                                                                                                                                                                                                                                                                                                                                                                                                                                                                                                                                                        |
| Nut                                                                                                                                    | Stamping Parts CNC Machining                                                                                                                                                                                                                                                                                                                                                                                                                                                                                                                                                                                                                                                                                                                                                                                                                                                                                                                                                                                                                                                          |
| <b>Nut</b><br>Specification                                                                                                            | Stamping Parts CNC Machining                                                                                                                                                                                                                                                                                                                                                                                                                                                                                                                                                                                                                                                                                                                                                                                                                                                                                                                                                                                                                                                          |
|                                                                                                                                        | More Detail Informations                                                                                                                                                                                                                                                                                                                                                                                                                                                                                                                                                                                                                                                                                                                                                                                                                                                                                                                                                                                                                                                              |
|                                                                                                                                        |                                                                                                                                                                                                                                                                                                                                                                                                                                                                                                                                                                                                                                                                                                                                                                                                                                                                                                                                                                                                                                                                                       |
| Specification                                                                                                                          | More Detail Informations<br>1.Stainless Steel: SS303, SS304, SS316, SS410, SS420;<br>2.Carbon steel: C1006,C1010,C1018,C1022,C1035K,C1045;<br>3.Brass: C3602,C3604,Hpb59,Hpb62,Hpb65,Hpb58,Hpb70;<br>4.Aluminum: Al6061, Al6063 etc                                                                                                                                                                                                                                                                                                                                                                                                                                                                                                                                                                                                                                                                                                                                                                                                                                                   |
| Specification<br>Available Material                                                                                                    | More Detail Informations<br>1.Stainless Steel: SS303, SS304, SS316, SS410, SS420;<br>2.Carbon steel: C1006,C1010,C1018,C1022,C1035K,C1045;<br>3.Brass: C3602,C3604,Hpb59,Hpb62,Hpb65,Hpb58,Hpb70;<br>4.Aluminum: Al6061, Al6063 etc<br>or as your requirements<br>CSK Head,Pan Head,Truss Head,Hexagon Head,Round                                                                                                                                                                                                                                                                                                                                                                                                                                                                                                                                                                                                                                                                                                                                                                     |
| Specification<br>Available Material<br>Head type                                                                                       | More Detail Informations<br>1.Stainless Steel: SS303, SS304, SS316, SS410, SS420;<br>2.Carbon steel: C1006,C1010,C1018,C1022,C1035K,C1045;<br>3.Brass: C3602,C3604,Hpb59,Hpb62,Hpb65,Hpb58,Hpb70;<br>4.Aluminum: Al6061, Al6063 etc<br>or as your requirements<br>CSK Head,Pan Head,Truss Head,Hexagon Head,Round<br>Head,Oval Head,Button Head,Cap Head,Cheese Head,etc.<br>Carbon Steel:HRC:28~35,HV450~700                                                                                                                                                                                                                                                                                                                                                                                                                                                                                                                                                                                                                                                                         |
| Specification<br>Available Material<br>Head type<br>Hardness                                                                           | More Detail Informations<br>1.Stainless Steel: SS303, SS304, SS316, SS410, SS420;<br>2.Carbon steel: C1006,C1010,C1018,C1022,C1035K,C1045;<br>3.Brass: C3602,C3604,Hpb59,Hpb62,Hpb65,Hpb58,Hpb70;<br>4.Aluminum: Al6061, Al6063 etc<br>or as your requirements<br>CSK Head,Pan Head,Truss Head,Hexagon Head,Round<br>Head,Oval Head,Button Head,Cap Head,Cheese Head,etc.<br>Carbon Steel:HRC:28~35,HV450~700<br>Alloy Steel:HRC:32~39(grade10.9) HRC:39~44(grade12.9)<br>Zinc plated, Nickel plated, Bronze, Copper,Phosphate,<br>Oxidation black, Passivation, Tin, Dacromet, Gold, Chrome,<br>Silver,                                                                                                                                                                                                                                                                                                                                                                                                                                                                              |
| Specification<br>Available Material<br>Head type<br>Hardness<br>Finish                                                                 | More Detail Informations<br>1.Stainless Steel: SS303, SS304, SS316, SS410, SS420;<br>2.Carbon steel: C1006,C1010,C1018,C1022,C1035K,C1045;<br>3.Brass: C3602,C3604,Hpb59,Hpb62,Hpb65,Hpb58,Hpb70;<br>4.Aluminum: Al6061, Al6063 etc<br>or as your requirements<br>CSK Head,Pan Head,Truss Head,Hexagon Head,Round<br>Head,Oval Head,Button Head,Cap Head,Cheese Head,etc.<br>Carbon Steel:HRC:28~35,HV450~700<br>Alloy Steel:HRC:32~39(grade10.9) HRC:39~44(grade12.9)<br>Zinc plated, Nickel plated, Bronze, Copper,Phosphate,<br>Oxidation black, Passivation, Tin, Dacromet, Gold, Chrome,<br>Silver,<br>Phosphorization,Zinc-nickel alloy plated etc.<br>The sample is free of charge if we have the existing                                                                                                                                                                                                                                                                                                                                                                     |
| Specification<br>Available Material<br>Head type<br>Hardness<br>Finish<br>Sample Available                                             | More Detail Informations<br>1.Stainless Steel: SS303, SS304, SS316, SS410, SS420;<br>2.Carbon steel: C1006,C1010,C1018,C1022,C1035K,C1045;<br>3.Brass: C3602,C3604,Hpb59,Hpb62,Hpb65,Hpb58,Hpb70;<br>4.Aluminum: Al6061, Al6063 etc<br>or as your requirements<br>CSK Head,Pan Head,Truss Head,Hexagon Head,Round<br>Head,Oval Head,Button Head,Cap Head,Cheese Head,etc.<br>Carbon Steel:HRC:28~35,HV450~700<br>Alloy Steel:HRC:32~39(grade10.9) HRC:39~44(grade12.9)<br>Zinc plated, Nickel plated, Bronze, Copper,Phosphate,<br>Oxidation black, Passivation, Tin, Dacromet, Gold, Chrome,<br>Silver,<br>Phosphorization,Zinc-nickel alloy plated etc.<br>The sample is free of charge if we have the existing<br>tooling,you only need to pay for the freight cost<br>Samples time 3-5 working days, Lead time 20-25 working                                                                                                                                                                                                                                                      |
| Specification<br>Available Material<br>Head type<br>Hardness<br>Finish<br>Sample Available<br>Delivery time                            | <ul> <li>More Detail Informations <ol> <li>Stainless Steel: SS303, SS304, SS316, SS410, SS420;</li> <li>Carbon steel: C1006, C1010, C1018, C1022, C1035K, C1045;</li> <li>Brass: C3602, C3604, Hpb59, Hpb62, Hpb65, Hpb58, Hpb70;</li> <li>Aluminum: Al6061, Al6063 etc</li> <li>or as your requirements</li> </ol> </li> <li>CSK Head, Pan Head, Truss Head, Hexagon Head, Round<br/>Head, Oval Head, Button Head, Cap Head, Cheese Head, etc.</li> <li>Carbon Steel: HRC:28~35, HV450~700<br/>Alloy Steel: HRC:32~39(grade10.9) HRC:39~44(grade12.9)</li> <li>Zinc plated, Nickel plated, Bronze, Copper, Phosphate,<br/>Oxidation black, Passivation, Tin, Dacromet, Gold, Chrome,<br/>Silver,</li> <li>Phosphorization, Zinc-nickel alloy plated etc.</li> <li>The sample is free of charge if we have the existing<br/>tooling, you only need to pay for the freight cost</li> <li>Samples time 3-5 working days, Lead time 20-25 working<br/>days</li> <li>EXW Dongguan(FCA), FOB, CIF, CNF, DDU, etc.</li> <li>Bulk in PE bag or Small boxes.then in carton .pallet</li> </ul> |
| Specification<br>Available Material<br>Head type<br>Hardness<br>Finish<br>Sample Available<br>Delivery time<br>Pricing Term            | <ul> <li>More Detail Informations <ol> <li>Stainless Steel: SS303, SS304, SS316, SS410, SS420;</li> <li>Carbon steel: C1006,C1010,C1018,C1022,C1035K,C1045;</li> <li>Brass: C3602,C3604,Hpb59,Hpb62,Hpb65,Hpb58,Hpb70;</li> <li>Aluminum: Al6061, Al6063 etc</li> <li>or as your requirements</li> </ol> </li> <li>CSK Head,Pan Head,Truss Head,Hexagon Head,Round<br/>Head,Oval Head,Button Head,Cap Head,Cheese Head,etc.</li> <li>Carbon Steel:HRC:28~35,HV450~700<br/>Alloy Steel:HRC:32~39(grade10.9) HRC:39~44(grade12.9)</li> <li>Zinc plated, Nickel plated, Bronze, Copper,Phosphate,<br/>Oxidation black, Passivation, Tin, Dacromet, Gold, Chrome,<br/>Silver,</li> <li>Phosphorization,Zinc-nickel alloy plated etc.</li> <li>The sample is free of charge if we have the existing<br/>tooling,you only need to pay for the freight cost</li> <li>Samples time 3-5 working days, Lead time 20-25 working<br/>days</li> <li>EXW Dongguan(FCA),FOB, CIF, CNF, DDU,etc.</li> </ul>                                                                                           |
| Specification<br>Available Material<br>Head type<br>Hardness<br>Finish<br>Sample Available<br>Delivery time<br>Pricing Term<br>Packing | More Detail Informations<br>1.Stainless Steel: SS303, SS304, SS316, SS410, SS420;<br>2.Carbon steel: C1006,C1010,C1018,C1022,C1035K,C1045;<br>3.Brass: C3602,C3604,Hpb59,Hpb62,Hpb65,Hpb58,Hpb70;<br>4.Aluminum: Al6061, Al6063 etc<br>or as your requirements<br>CSK Head,Pan Head,Truss Head,Hexagon Head,Round<br>Head,Oval Head,Button Head,Cap Head,Cheese Head,etc.<br>Carbon Steel:HRC:28~35,HV450~700<br>Alloy Steel:HRC:32~39(grade10.9) HRC:39~44(grade12.9)<br>Zinc plated, Nickel plated, Bronze, Copper,Phosphate,<br>Oxidation black, Passivation, Tin, Dacromet, Gold, Chrome,<br>Silver,<br>Phosphorization,Zinc-nickel alloy plated etc.<br>The sample is free of charge if we have the existing<br>tooling,you only need to pay for the freight cost<br>Samples time 3-5 working days, Lead time 20-25 working<br>days<br>EXW Dongguan(FCA),FOB, CIF, CNF, DDU,etc.<br>Bulk in PE bag or Small boxes.then in carton .pallet<br>TT (30% in advance as deposit, balance before delivery),                                                                             |