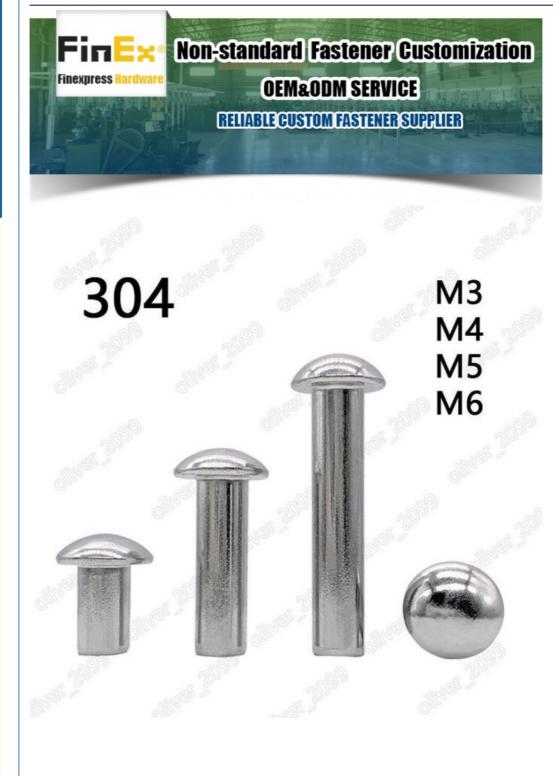

# DIN Standard Half Round Head Stainless Steel Solid Semi Tubular Rivet in **Custom Sizes**