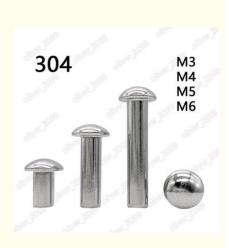

# DIN Standard Half Round Head Stainless Steel Solid Semi Tubular Rivet in **Custom Sizes**