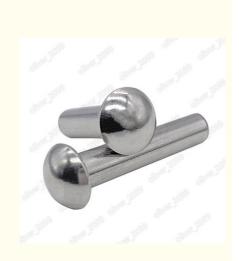

# DIN Standard Half Round Head Stainless Steel Solid Semi Tubular Rivet in **Custom Sizes**