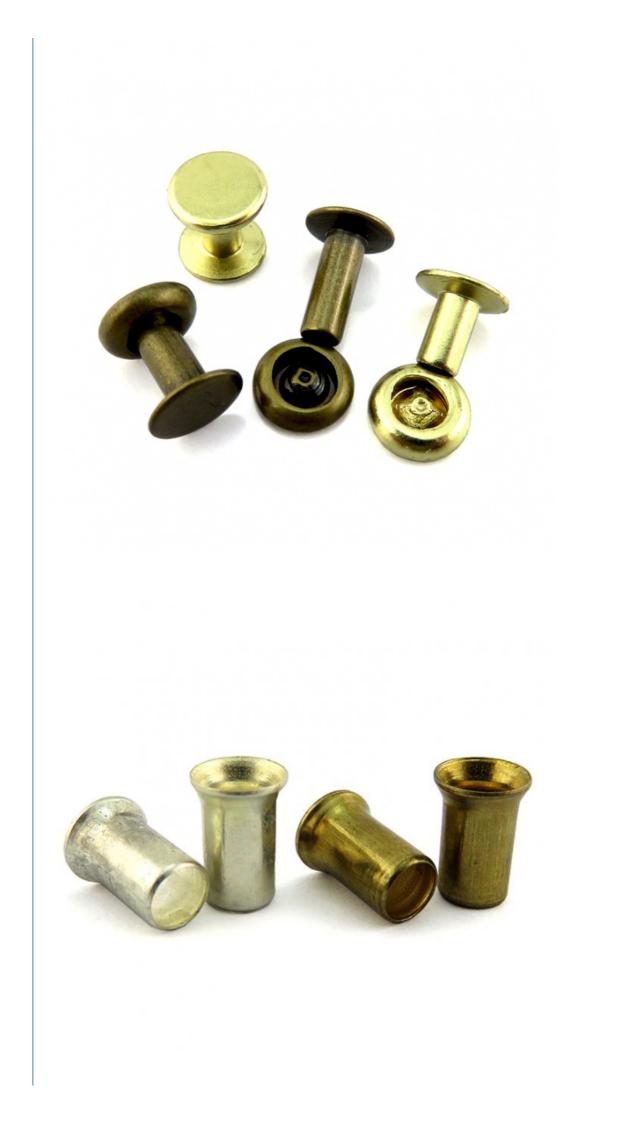

# DIN Standard Half Round Head Stainless Steel Solid Semi Tubular Rivet in **Custom Sizes**

# custom All Size Types stainless steel polish Half Round Head Rivet Solid Semi Tubular Rivet

Product Description

|                                                                                                                                        | $\neg \neg \land \land$                                                                                                                                                                                                                                                                                                                                                                                                                                                                                                                                                                                                                                                                                                                                                                                                                                                                                                                                                               |
|----------------------------------------------------------------------------------------------------------------------------------------|---------------------------------------------------------------------------------------------------------------------------------------------------------------------------------------------------------------------------------------------------------------------------------------------------------------------------------------------------------------------------------------------------------------------------------------------------------------------------------------------------------------------------------------------------------------------------------------------------------------------------------------------------------------------------------------------------------------------------------------------------------------------------------------------------------------------------------------------------------------------------------------------------------------------------------------------------------------------------------------------------------------------------------------------------------------------------------------|
|                                                                                                                                        |                                                                                                                                                                                                                                                                                                                                                                                                                                                                                                                                                                                                                                                                                                                                                                                                                                                                                                                                                                                                                                                                                       |
| HAN I<br>FLAT BI                                                                                                                       | 生産<br>単山東 半重節 大将気 倉前 象面(使R) 建水(現R)<br>NGING OVAL TRUSS BRAZIER PAN(JIS) PAN(ANSI)                                                                                                                                                                                                                                                                                                                                                                                                                                                                                                                                                                                                                                                                                                                                                                                                                                                                                                                                                                                                     |
| $\square$                                                                                                                              |                                                                                                                                                                                                                                                                                                                                                                                                                                                                                                                                                                                                                                                                                                                                                                                                                                                                                                                                                                                                                                                                                       |
|                                                                                                                                        |                                                                                                                                                                                                                                                                                                                                                                                                                                                                                                                                                                                                                                                                                                                                                                                                                                                                                                                                                                                                                                                                                       |
| 置頭 絕<br>ROUND BU                                                                                                                       | 初頭 平頂鎖 麗鍵頭 副柱頭 整頭帶介 外六角頭帶介<br>ITTON PF. CHEESE FILLISTER PAN INDENTED<br>WASHER HEXAGON<br>WASHER                                                                                                                                                                                                                                                                                                                                                                                                                                                                                                                                                                                                                                                                                                                                                                                                                                                                                                                                                                                     |
|                                                                                                                                        | 🗞 Main Products 🤌                                                                                                                                                                                                                                                                                                                                                                                                                                                                                                                                                                                                                                                                                                                                                                                                                                                                                                                                                                                                                                                                     |
|                                                                                                                                        |                                                                                                                                                                                                                                                                                                                                                                                                                                                                                                                                                                                                                                                                                                                                                                                                                                                                                                                                                                                                                                                                                       |
| Screw                                                                                                                                  | Lathe Accessories Bolt                                                                                                                                                                                                                                                                                                                                                                                                                                                                                                                                                                                                                                                                                                                                                                                                                                                                                                                                                                                                                                                                |
|                                                                                                                                        |                                                                                                                                                                                                                                                                                                                                                                                                                                                                                                                                                                                                                                                                                                                                                                                                                                                                                                                                                                                                                                                                                       |
|                                                                                                                                        | Stomming Dorto                                                                                                                                                                                                                                                                                                                                                                                                                                                                                                                                                                                                                                                                                                                                                                                                                                                                                                                                                                                                                                                                        |
| Nut                                                                                                                                    | Stamping Parts CNC Machining                                                                                                                                                                                                                                                                                                                                                                                                                                                                                                                                                                                                                                                                                                                                                                                                                                                                                                                                                                                                                                                          |
| <b>Nut</b><br>Specification                                                                                                            | Stamping Parts CNC Machining                                                                                                                                                                                                                                                                                                                                                                                                                                                                                                                                                                                                                                                                                                                                                                                                                                                                                                                                                                                                                                                          |
|                                                                                                                                        | More Detail Informations                                                                                                                                                                                                                                                                                                                                                                                                                                                                                                                                                                                                                                                                                                                                                                                                                                                                                                                                                                                                                                                              |
|                                                                                                                                        |                                                                                                                                                                                                                                                                                                                                                                                                                                                                                                                                                                                                                                                                                                                                                                                                                                                                                                                                                                                                                                                                                       |
| Specification                                                                                                                          | More Detail Informations<br>1.Stainless Steel: SS303, SS304, SS316, SS410, SS420;<br>2.Carbon steel: C1006,C1010,C1018,C1022,C1035K,C1045;<br>3.Brass: C3602,C3604,Hpb59,Hpb62,Hpb65,Hpb58,Hpb70;<br>4.Aluminum: Al6061, Al6063 etc                                                                                                                                                                                                                                                                                                                                                                                                                                                                                                                                                                                                                                                                                                                                                                                                                                                   |
| Specification<br>Available Material                                                                                                    | More Detail Informations<br>1.Stainless Steel: SS303, SS304, SS316, SS410, SS420;<br>2.Carbon steel: C1006,C1010,C1018,C1022,C1035K,C1045;<br>3.Brass: C3602,C3604,Hpb59,Hpb62,Hpb65,Hpb58,Hpb70;<br>4.Aluminum: Al6061, Al6063 etc<br>or as your requirements<br>CSK Head,Pan Head,Truss Head,Hexagon Head,Round                                                                                                                                                                                                                                                                                                                                                                                                                                                                                                                                                                                                                                                                                                                                                                     |
| Specification<br>Available Material<br>Head type                                                                                       | More Detail Informations<br>1.Stainless Steel: SS303, SS304, SS316, SS410, SS420;<br>2.Carbon steel: C1006,C1010,C1018,C1022,C1035K,C1045;<br>3.Brass: C3602,C3604,Hpb59,Hpb62,Hpb65,Hpb58,Hpb70;<br>4.Aluminum: Al6061, Al6063 etc<br>or as your requirements<br>CSK Head,Pan Head,Truss Head,Hexagon Head,Round<br>Head,Oval Head,Button Head,Cap Head,Cheese Head,etc.<br>Carbon Steel:HRC:28~35,HV450~700                                                                                                                                                                                                                                                                                                                                                                                                                                                                                                                                                                                                                                                                         |
| Specification<br>Available Material<br>Head type<br>Hardness                                                                           | More Detail Informations<br>1.Stainless Steel: SS303, SS304, SS316, SS410, SS420;<br>2.Carbon steel: C1006,C1010,C1018,C1022,C1035K,C1045;<br>3.Brass: C3602,C3604,Hpb59,Hpb62,Hpb65,Hpb58,Hpb70;<br>4.Aluminum: Al6061, Al6063 etc<br>or as your requirements<br>CSK Head,Pan Head,Truss Head,Hexagon Head,Round<br>Head,Oval Head,Button Head,Cap Head,Cheese Head,etc.<br>Carbon Steel:HRC:28~35,HV450~700<br>Alloy Steel:HRC:32~39(grade10.9) HRC:39~44(grade12.9)<br>Zinc plated, Nickel plated, Bronze, Copper,Phosphate,<br>Oxidation black, Passivation, Tin, Dacromet, Gold, Chrome,<br>Silver,                                                                                                                                                                                                                                                                                                                                                                                                                                                                              |
| Specification<br>Available Material<br>Head type<br>Hardness<br>Finish                                                                 | More Detail Informations<br>1.Stainless Steel: SS303, SS304, SS316, SS410, SS420;<br>2.Carbon steel: C1006,C1010,C1018,C1022,C1035K,C1045;<br>3.Brass: C3602,C3604,Hpb59,Hpb62,Hpb65,Hpb58,Hpb70;<br>4.Aluminum: Al6061, Al6063 etc<br>or as your requirements<br>CSK Head,Pan Head,Truss Head,Hexagon Head,Round<br>Head,Oval Head,Button Head,Cap Head,Cheese Head,etc.<br>Carbon Steel:HRC:28~35,HV450~700<br>Alloy Steel:HRC:32~39(grade10.9) HRC:39~44(grade12.9)<br>Zinc plated, Nickel plated, Bronze, Copper,Phosphate,<br>Oxidation black, Passivation, Tin, Dacromet, Gold, Chrome,<br>Silver,<br>Phosphorization,Zinc-nickel alloy plated etc.<br>The sample is free of charge if we have the existing                                                                                                                                                                                                                                                                                                                                                                     |
| Specification<br>Available Material<br>Head type<br>Hardness<br>Finish<br>Sample Available                                             | More Detail Informations<br>1.Stainless Steel: SS303, SS304, SS316, SS410, SS420;<br>2.Carbon steel: C1006,C1010,C1018,C1022,C1035K,C1045;<br>3.Brass: C3602,C3604,Hpb59,Hpb62,Hpb65,Hpb58,Hpb70;<br>4.Aluminum: Al6061, Al6063 etc<br>or as your requirements<br>CSK Head,Pan Head,Truss Head,Hexagon Head,Round<br>Head,Oval Head,Button Head,Cap Head,Cheese Head,etc.<br>Carbon Steel:HRC:28~35,HV450~700<br>Alloy Steel:HRC:32~39(grade10.9) HRC:39~44(grade12.9)<br>Zinc plated, Nickel plated, Bronze, Copper,Phosphate,<br>Oxidation black, Passivation, Tin, Dacromet, Gold, Chrome,<br>Silver,<br>Phosphorization,Zinc-nickel alloy plated etc.<br>The sample is free of charge if we have the existing<br>tooling,you only need to pay for the freight cost<br>Samples time 3-5 working days, Lead time 20-25 working                                                                                                                                                                                                                                                      |
| Specification<br>Available Material<br>Head type<br>Hardness<br>Finish<br>Sample Available<br>Delivery time                            | <ul> <li>More Detail Informations <ol> <li>Stainless Steel: SS303, SS304, SS316, SS410, SS420;</li> <li>Carbon steel: C1006, C1010, C1018, C1022, C1035K, C1045;</li> <li>Brass: C3602, C3604, Hpb59, Hpb62, Hpb65, Hpb58, Hpb70;</li> <li>Aluminum: Al6061, Al6063 etc</li> <li>or as your requirements</li> </ol> </li> <li>CSK Head, Pan Head, Truss Head, Hexagon Head, Round<br/>Head, Oval Head, Button Head, Cap Head, Cheese Head, etc.</li> <li>Carbon Steel: HRC:28~35, HV450~700<br/>Alloy Steel: HRC:32~39(grade10.9) HRC:39~44(grade12.9)</li> <li>Zinc plated, Nickel plated, Bronze, Copper, Phosphate,<br/>Oxidation black, Passivation, Tin, Dacromet, Gold, Chrome,<br/>Silver,</li> <li>Phosphorization, Zinc-nickel alloy plated etc.</li> <li>The sample is free of charge if we have the existing<br/>tooling, you only need to pay for the freight cost</li> <li>Samples time 3-5 working days, Lead time 20-25 working<br/>days</li> <li>EXW Dongguan(FCA), FOB, CIF, CNF, DDU, etc.</li> <li>Bulk in PE bag or Small boxes.then in carton .pallet</li> </ul> |
| Specification<br>Available Material<br>Head type<br>Hardness<br>Finish<br>Sample Available<br>Delivery time<br>Pricing Term            | <ul> <li>More Detail Informations <ol> <li>Stainless Steel: SS303, SS304, SS316, SS410, SS420;</li> <li>Carbon steel: C1006,C1010,C1018,C1022,C1035K,C1045;</li> <li>Brass: C3602,C3604,Hpb59,Hpb62,Hpb65,Hpb58,Hpb70;</li> <li>Aluminum: Al6061, Al6063 etc</li> <li>or as your requirements</li> </ol> </li> <li>CSK Head,Pan Head,Truss Head,Hexagon Head,Round<br/>Head,Oval Head,Button Head,Cap Head,Cheese Head,etc.</li> <li>Carbon Steel:HRC:28~35,HV450~700<br/>Alloy Steel:HRC:32~39(grade10.9) HRC:39~44(grade12.9)</li> <li>Zinc plated, Nickel plated, Bronze, Copper,Phosphate,<br/>Oxidation black, Passivation, Tin, Dacromet, Gold, Chrome,<br/>Silver,</li> <li>Phosphorization,Zinc-nickel alloy plated etc.</li> <li>The sample is free of charge if we have the existing<br/>tooling,you only need to pay for the freight cost</li> <li>Samples time 3-5 working days, Lead time 20-25 working<br/>days</li> <li>EXW Dongguan(FCA),FOB, CIF, CNF, DDU,etc.</li> </ul>                                                                                           |
| Specification<br>Available Material<br>Head type<br>Hardness<br>Finish<br>Sample Available<br>Delivery time<br>Pricing Term<br>Packing | More Detail Informations<br>1.Stainless Steel: SS303, SS304, SS316, SS410, SS420;<br>2.Carbon steel: C1006,C1010,C1018,C1022,C1035K,C1045;<br>3.Brass: C3602,C3604,Hpb59,Hpb62,Hpb65,Hpb58,Hpb70;<br>4.Aluminum: Al6061, Al6063 etc<br>or as your requirements<br>CSK Head,Pan Head,Truss Head,Hexagon Head,Round<br>Head,Oval Head,Button Head,Cap Head,Cheese Head,etc.<br>Carbon Steel:HRC:28~35,HV450~700<br>Alloy Steel:HRC:32~39(grade10.9) HRC:39~44(grade12.9)<br>Zinc plated, Nickel plated, Bronze, Copper,Phosphate,<br>Oxidation black, Passivation, Tin, Dacromet, Gold, Chrome,<br>Silver,<br>Phosphorization,Zinc-nickel alloy plated etc.<br>The sample is free of charge if we have the existing<br>tooling,you only need to pay for the freight cost<br>Samples time 3-5 working days, Lead time 20-25 working<br>days<br>EXW Dongguan(FCA),FOB, CIF, CNF, DDU,etc.<br>Bulk in PE bag or Small boxes.then in carton .pallet<br>TT (30% in advance as deposit, balance before delivery),                                                                             |