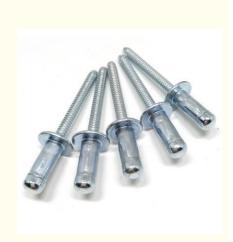

# **Uncoated Steel Structural Hemlock Domed Head Blind Pop Rivet for Aluminium Products**

## Free Sample Steel structural hemlock domed head blind pop rivet