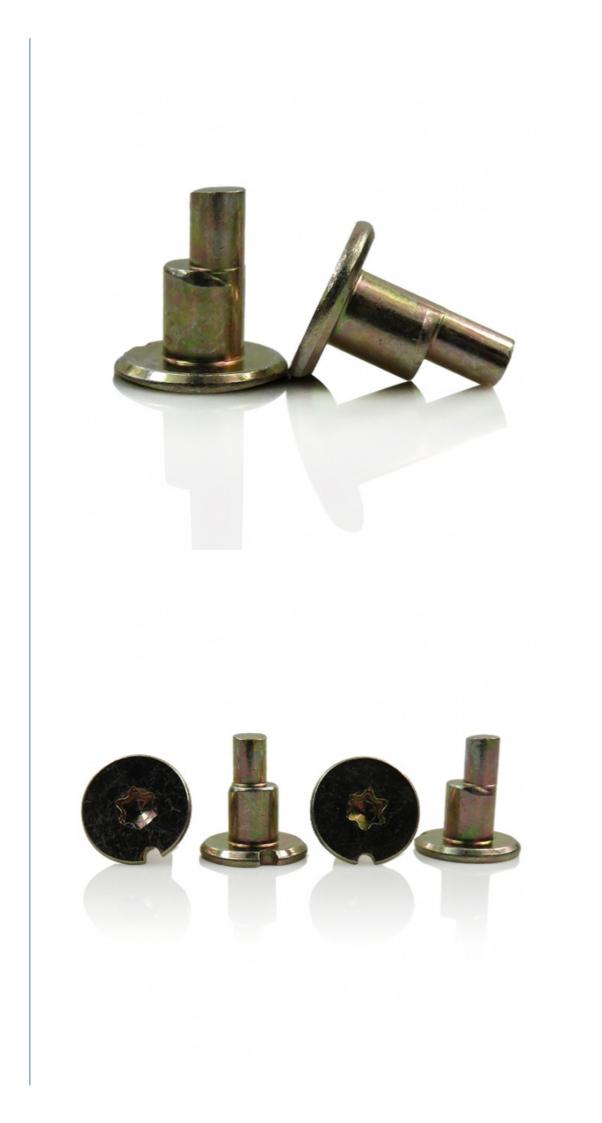

# More Images

# Custom Shoulder Rivet Flat Head Semi Tubular Step Shoulder Rivets for Light Shelves

Product Description

|                                                                                                                                        | $\neg \neg \land \land$                                                                                                                                                                                                                                                                                                                                                                                                                                                                                                                                                                                                                                                                                                                                                                                                                                                                                                                                                               |
|----------------------------------------------------------------------------------------------------------------------------------------|---------------------------------------------------------------------------------------------------------------------------------------------------------------------------------------------------------------------------------------------------------------------------------------------------------------------------------------------------------------------------------------------------------------------------------------------------------------------------------------------------------------------------------------------------------------------------------------------------------------------------------------------------------------------------------------------------------------------------------------------------------------------------------------------------------------------------------------------------------------------------------------------------------------------------------------------------------------------------------------------------------------------------------------------------------------------------------------|
|                                                                                                                                        |                                                                                                                                                                                                                                                                                                                                                                                                                                                                                                                                                                                                                                                                                                                                                                                                                                                                                                                                                                                                                                                                                       |
| HAN I<br>FLAT BI                                                                                                                       | 生産<br>単山東 半重節 大将気 倉前 象面(使R) 建水(現R)<br>NGING OVAL TRUSS BRAZIER PAN(JIS) PAN(ANSI)                                                                                                                                                                                                                                                                                                                                                                                                                                                                                                                                                                                                                                                                                                                                                                                                                                                                                                                                                                                                     |
| $\square$                                                                                                                              |                                                                                                                                                                                                                                                                                                                                                                                                                                                                                                                                                                                                                                                                                                                                                                                                                                                                                                                                                                                                                                                                                       |
|                                                                                                                                        |                                                                                                                                                                                                                                                                                                                                                                                                                                                                                                                                                                                                                                                                                                                                                                                                                                                                                                                                                                                                                                                                                       |
| 置頭 絕<br>ROUND BU                                                                                                                       | 初頭 平頂鎖 麗鍵頭 副柱頭 整頭帶介 外六角頭帶介<br>ITTON PF. CHEESE FILLISTER PAN INDENTED<br>WASHER HEXAGON<br>WASHER                                                                                                                                                                                                                                                                                                                                                                                                                                                                                                                                                                                                                                                                                                                                                                                                                                                                                                                                                                                     |
|                                                                                                                                        | 🗞 Main Products 🤌                                                                                                                                                                                                                                                                                                                                                                                                                                                                                                                                                                                                                                                                                                                                                                                                                                                                                                                                                                                                                                                                     |
|                                                                                                                                        |                                                                                                                                                                                                                                                                                                                                                                                                                                                                                                                                                                                                                                                                                                                                                                                                                                                                                                                                                                                                                                                                                       |
| Screw                                                                                                                                  | Lathe Accessories Bolt                                                                                                                                                                                                                                                                                                                                                                                                                                                                                                                                                                                                                                                                                                                                                                                                                                                                                                                                                                                                                                                                |
|                                                                                                                                        |                                                                                                                                                                                                                                                                                                                                                                                                                                                                                                                                                                                                                                                                                                                                                                                                                                                                                                                                                                                                                                                                                       |
|                                                                                                                                        | Stomming Dorto                                                                                                                                                                                                                                                                                                                                                                                                                                                                                                                                                                                                                                                                                                                                                                                                                                                                                                                                                                                                                                                                        |
| Nut                                                                                                                                    | Stamping Parts CNC Machining                                                                                                                                                                                                                                                                                                                                                                                                                                                                                                                                                                                                                                                                                                                                                                                                                                                                                                                                                                                                                                                          |
| <b>Nut</b><br>Specification                                                                                                            | Stamping Parts CNC Machining                                                                                                                                                                                                                                                                                                                                                                                                                                                                                                                                                                                                                                                                                                                                                                                                                                                                                                                                                                                                                                                          |
|                                                                                                                                        | More Detail Informations                                                                                                                                                                                                                                                                                                                                                                                                                                                                                                                                                                                                                                                                                                                                                                                                                                                                                                                                                                                                                                                              |
|                                                                                                                                        |                                                                                                                                                                                                                                                                                                                                                                                                                                                                                                                                                                                                                                                                                                                                                                                                                                                                                                                                                                                                                                                                                       |
| Specification                                                                                                                          | More Detail Informations<br>1.Stainless Steel: SS303, SS304, SS316, SS410, SS420;<br>2.Carbon steel: C1006,C1010,C1018,C1022,C1035K,C1045;<br>3.Brass: C3602,C3604,Hpb59,Hpb62,Hpb65,Hpb58,Hpb70;<br>4.Aluminum: Al6061, Al6063 etc                                                                                                                                                                                                                                                                                                                                                                                                                                                                                                                                                                                                                                                                                                                                                                                                                                                   |
| Specification<br>Available Material                                                                                                    | More Detail Informations<br>1.Stainless Steel: SS303, SS304, SS316, SS410, SS420;<br>2.Carbon steel: C1006,C1010,C1018,C1022,C1035K,C1045;<br>3.Brass: C3602,C3604,Hpb59,Hpb62,Hpb65,Hpb58,Hpb70;<br>4.Aluminum: Al6061, Al6063 etc<br>or as your requirements<br>CSK Head,Pan Head,Truss Head,Hexagon Head,Round                                                                                                                                                                                                                                                                                                                                                                                                                                                                                                                                                                                                                                                                                                                                                                     |
| Specification<br>Available Material<br>Head type                                                                                       | More Detail Informations<br>1.Stainless Steel: SS303, SS304, SS316, SS410, SS420;<br>2.Carbon steel: C1006,C1010,C1018,C1022,C1035K,C1045;<br>3.Brass: C3602,C3604,Hpb59,Hpb62,Hpb65,Hpb58,Hpb70;<br>4.Aluminum: Al6061, Al6063 etc<br>or as your requirements<br>CSK Head,Pan Head,Truss Head,Hexagon Head,Round<br>Head,Oval Head,Button Head,Cap Head,Cheese Head,etc.<br>Carbon Steel:HRC:28~35,HV450~700                                                                                                                                                                                                                                                                                                                                                                                                                                                                                                                                                                                                                                                                         |
| Specification<br>Available Material<br>Head type<br>Hardness                                                                           | More Detail Informations<br>1.Stainless Steel: SS303, SS304, SS316, SS410, SS420;<br>2.Carbon steel: C1006,C1010,C1018,C1022,C1035K,C1045;<br>3.Brass: C3602,C3604,Hpb59,Hpb62,Hpb65,Hpb58,Hpb70;<br>4.Aluminum: Al6061, Al6063 etc<br>or as your requirements<br>CSK Head,Pan Head,Truss Head,Hexagon Head,Round<br>Head,Oval Head,Button Head,Cap Head,Cheese Head,etc.<br>Carbon Steel:HRC:28~35,HV450~700<br>Alloy Steel:HRC:32~39(grade10.9) HRC:39~44(grade12.9)<br>Zinc plated, Nickel plated, Bronze, Copper,Phosphate,<br>Oxidation black, Passivation, Tin, Dacromet, Gold, Chrome,<br>Silver,                                                                                                                                                                                                                                                                                                                                                                                                                                                                              |
| Specification<br>Available Material<br>Head type<br>Hardness<br>Finish                                                                 | More Detail Informations<br>1.Stainless Steel: SS303, SS304, SS316, SS410, SS420;<br>2.Carbon steel: C1006,C1010,C1018,C1022,C1035K,C1045;<br>3.Brass: C3602,C3604,Hpb59,Hpb62,Hpb65,Hpb58,Hpb70;<br>4.Aluminum: Al6061, Al6063 etc<br>or as your requirements<br>CSK Head,Pan Head,Truss Head,Hexagon Head,Round<br>Head,Oval Head,Button Head,Cap Head,Cheese Head,etc.<br>Carbon Steel:HRC:28~35,HV450~700<br>Alloy Steel:HRC:32~39(grade10.9) HRC:39~44(grade12.9)<br>Zinc plated, Nickel plated, Bronze, Copper,Phosphate,<br>Oxidation black, Passivation, Tin, Dacromet, Gold, Chrome,<br>Silver,<br>Phosphorization,Zinc-nickel alloy plated etc.<br>The sample is free of charge if we have the existing                                                                                                                                                                                                                                                                                                                                                                     |
| Specification<br>Available Material<br>Head type<br>Hardness<br>Finish<br>Sample Available                                             | More Detail Informations<br>1.Stainless Steel: SS303, SS304, SS316, SS410, SS420;<br>2.Carbon steel: C1006,C1010,C1018,C1022,C1035K,C1045;<br>3.Brass: C3602,C3604,Hpb59,Hpb62,Hpb65,Hpb58,Hpb70;<br>4.Aluminum: Al6061, Al6063 etc<br>or as your requirements<br>CSK Head,Pan Head,Truss Head,Hexagon Head,Round<br>Head,Oval Head,Button Head,Cap Head,Cheese Head,etc.<br>Carbon Steel:HRC:28~35,HV450~700<br>Alloy Steel:HRC:32~39(grade10.9) HRC:39~44(grade12.9)<br>Zinc plated, Nickel plated, Bronze, Copper,Phosphate,<br>Oxidation black, Passivation, Tin, Dacromet, Gold, Chrome,<br>Silver,<br>Phosphorization,Zinc-nickel alloy plated etc.<br>The sample is free of charge if we have the existing<br>tooling,you only need to pay for the freight cost<br>Samples time 3-5 working days, Lead time 20-25 working                                                                                                                                                                                                                                                      |
| Specification<br>Available Material<br>Head type<br>Hardness<br>Finish<br>Sample Available<br>Delivery time                            | <ul> <li>More Detail Informations <ol> <li>Stainless Steel: SS303, SS304, SS316, SS410, SS420;</li> <li>Carbon steel: C1006, C1010, C1018, C1022, C1035K, C1045;</li> <li>Brass: C3602, C3604, Hpb59, Hpb62, Hpb65, Hpb58, Hpb70;</li> <li>Aluminum: Al6061, Al6063 etc</li> <li>or as your requirements</li> </ol> </li> <li>CSK Head, Pan Head, Truss Head, Hexagon Head, Round<br/>Head, Oval Head, Button Head, Cap Head, Cheese Head, etc.</li> <li>Carbon Steel: HRC:28~35, HV450~700<br/>Alloy Steel: HRC:32~39(grade10.9) HRC:39~44(grade12.9)</li> <li>Zinc plated, Nickel plated, Bronze, Copper, Phosphate,<br/>Oxidation black, Passivation, Tin, Dacromet, Gold, Chrome,<br/>Silver,</li> <li>Phosphorization, Zinc-nickel alloy plated etc.</li> <li>The sample is free of charge if we have the existing<br/>tooling, you only need to pay for the freight cost</li> <li>Samples time 3-5 working days, Lead time 20-25 working<br/>days</li> <li>EXW Dongguan(FCA), FOB, CIF, CNF, DDU, etc.</li> <li>Bulk in PE bag or Small boxes.then in carton .pallet</li> </ul> |
| Specification<br>Available Material<br>Head type<br>Hardness<br>Finish<br>Sample Available<br>Delivery time<br>Pricing Term            | <ul> <li>More Detail Informations <ol> <li>Stainless Steel: SS303, SS304, SS316, SS410, SS420;</li> <li>Carbon steel: C1006,C1010,C1018,C1022,C1035K,C1045;</li> <li>Brass: C3602,C3604,Hpb59,Hpb62,Hpb65,Hpb58,Hpb70;</li> <li>Aluminum: Al6061, Al6063 etc</li> <li>or as your requirements</li> </ol> </li> <li>CSK Head,Pan Head,Truss Head,Hexagon Head,Round<br/>Head,Oval Head,Button Head,Cap Head,Cheese Head,etc.</li> <li>Carbon Steel:HRC:28~35,HV450~700<br/>Alloy Steel:HRC:32~39(grade10.9) HRC:39~44(grade12.9)</li> <li>Zinc plated, Nickel plated, Bronze, Copper,Phosphate,<br/>Oxidation black, Passivation, Tin, Dacromet, Gold, Chrome,<br/>Silver,</li> <li>Phosphorization,Zinc-nickel alloy plated etc.</li> <li>The sample is free of charge if we have the existing<br/>tooling,you only need to pay for the freight cost</li> <li>Samples time 3-5 working days, Lead time 20-25 working<br/>days</li> <li>EXW Dongguan(FCA),FOB, CIF, CNF, DDU,etc.</li> </ul>                                                                                           |
| Specification<br>Available Material<br>Head type<br>Hardness<br>Finish<br>Sample Available<br>Delivery time<br>Pricing Term<br>Packing | More Detail Informations<br>1.Stainless Steel: SS303, SS304, SS316, SS410, SS420;<br>2.Carbon steel: C1006,C1010,C1018,C1022,C1035K,C1045;<br>3.Brass: C3602,C3604,Hpb59,Hpb62,Hpb65,Hpb58,Hpb70;<br>4.Aluminum: Al6061, Al6063 etc<br>or as your requirements<br>CSK Head,Pan Head,Truss Head,Hexagon Head,Round<br>Head,Oval Head,Button Head,Cap Head,Cheese Head,etc.<br>Carbon Steel:HRC:28~35,HV450~700<br>Alloy Steel:HRC:32~39(grade10.9) HRC:39~44(grade12.9)<br>Zinc plated, Nickel plated, Bronze, Copper,Phosphate,<br>Oxidation black, Passivation, Tin, Dacromet, Gold, Chrome,<br>Silver,<br>Phosphorization,Zinc-nickel alloy plated etc.<br>The sample is free of charge if we have the existing<br>tooling,you only need to pay for the freight cost<br>Samples time 3-5 working days, Lead time 20-25 working<br>days<br>EXW Dongguan(FCA),FOB, CIF, CNF, DDU,etc.<br>Bulk in PE bag or Small boxes.then in carton .pallet<br>TT (30% in advance as deposit, balance before delivery),                                                                             |