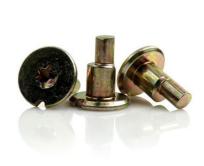

### RoHs Certified Semi Tubular Step Shoulder Rivets for Light Shelves in **Stainless Steel**

# Custom Shoulder Rivet Flat Head Semi Tubular Step Shoulder Rivets for Light Shelves

Product Description

|                                                                                                                                        | $\neg \neg \land \land$                                                                                                                                                                                                                                                                                                                                                                                                                                                                                                                                                                                                                                                                                                                                                                                                                                                                                                                                                               |
|----------------------------------------------------------------------------------------------------------------------------------------|---------------------------------------------------------------------------------------------------------------------------------------------------------------------------------------------------------------------------------------------------------------------------------------------------------------------------------------------------------------------------------------------------------------------------------------------------------------------------------------------------------------------------------------------------------------------------------------------------------------------------------------------------------------------------------------------------------------------------------------------------------------------------------------------------------------------------------------------------------------------------------------------------------------------------------------------------------------------------------------------------------------------------------------------------------------------------------------|
|                                                                                                                                        |                                                                                                                                                                                                                                                                                                                                                                                                                                                                                                                                                                                                                                                                                                                                                                                                                                                                                                                                                                                                                                                                                       |
| HAN I<br>FLAT BI                                                                                                                       | 生産<br>単山東 半重節 大将気 倉前 象面(使R) 建水(現R)<br>NGING OVAL TRUSS BRAZIER PAN(JIS) PAN(ANSI)                                                                                                                                                                                                                                                                                                                                                                                                                                                                                                                                                                                                                                                                                                                                                                                                                                                                                                                                                                                                     |
| $\square$                                                                                                                              |                                                                                                                                                                                                                                                                                                                                                                                                                                                                                                                                                                                                                                                                                                                                                                                                                                                                                                                                                                                                                                                                                       |
|                                                                                                                                        |                                                                                                                                                                                                                                                                                                                                                                                                                                                                                                                                                                                                                                                                                                                                                                                                                                                                                                                                                                                                                                                                                       |
| 置頭 絕<br>ROUND BU                                                                                                                       | 初頭 平頂鎖 麗鍵頭 副柱頭 整頭帶介 外六角頭帶介<br>ITTON PF. CHEESE FILLISTER PAN INDENTED<br>WASHER HEXAGON<br>WASHER                                                                                                                                                                                                                                                                                                                                                                                                                                                                                                                                                                                                                                                                                                                                                                                                                                                                                                                                                                                     |
|                                                                                                                                        | 🗞 Main Products 🤌                                                                                                                                                                                                                                                                                                                                                                                                                                                                                                                                                                                                                                                                                                                                                                                                                                                                                                                                                                                                                                                                     |
|                                                                                                                                        |                                                                                                                                                                                                                                                                                                                                                                                                                                                                                                                                                                                                                                                                                                                                                                                                                                                                                                                                                                                                                                                                                       |
| Screw                                                                                                                                  | Lathe Accessories Bolt                                                                                                                                                                                                                                                                                                                                                                                                                                                                                                                                                                                                                                                                                                                                                                                                                                                                                                                                                                                                                                                                |
|                                                                                                                                        |                                                                                                                                                                                                                                                                                                                                                                                                                                                                                                                                                                                                                                                                                                                                                                                                                                                                                                                                                                                                                                                                                       |
|                                                                                                                                        | Stomming Dorto                                                                                                                                                                                                                                                                                                                                                                                                                                                                                                                                                                                                                                                                                                                                                                                                                                                                                                                                                                                                                                                                        |
| Nut                                                                                                                                    | Stamping Parts CNC Machining                                                                                                                                                                                                                                                                                                                                                                                                                                                                                                                                                                                                                                                                                                                                                                                                                                                                                                                                                                                                                                                          |
| <b>Nut</b><br>Specification                                                                                                            | Stamping Parts CNC Machining                                                                                                                                                                                                                                                                                                                                                                                                                                                                                                                                                                                                                                                                                                                                                                                                                                                                                                                                                                                                                                                          |
|                                                                                                                                        | More Detail Informations                                                                                                                                                                                                                                                                                                                                                                                                                                                                                                                                                                                                                                                                                                                                                                                                                                                                                                                                                                                                                                                              |
|                                                                                                                                        |                                                                                                                                                                                                                                                                                                                                                                                                                                                                                                                                                                                                                                                                                                                                                                                                                                                                                                                                                                                                                                                                                       |
| Specification                                                                                                                          | More Detail Informations<br>1.Stainless Steel: SS303, SS304, SS316, SS410, SS420;<br>2.Carbon steel: C1006,C1010,C1018,C1022,C1035K,C1045;<br>3.Brass: C3602,C3604,Hpb59,Hpb62,Hpb65,Hpb58,Hpb70;<br>4.Aluminum: Al6061, Al6063 etc                                                                                                                                                                                                                                                                                                                                                                                                                                                                                                                                                                                                                                                                                                                                                                                                                                                   |
| Specification<br>Available Material                                                                                                    | More Detail Informations<br>1.Stainless Steel: SS303, SS304, SS316, SS410, SS420;<br>2.Carbon steel: C1006,C1010,C1018,C1022,C1035K,C1045;<br>3.Brass: C3602,C3604,Hpb59,Hpb62,Hpb65,Hpb58,Hpb70;<br>4.Aluminum: Al6061, Al6063 etc<br>or as your requirements<br>CSK Head,Pan Head,Truss Head,Hexagon Head,Round                                                                                                                                                                                                                                                                                                                                                                                                                                                                                                                                                                                                                                                                                                                                                                     |
| Specification<br>Available Material<br>Head type                                                                                       | More Detail Informations<br>1.Stainless Steel: SS303, SS304, SS316, SS410, SS420;<br>2.Carbon steel: C1006,C1010,C1018,C1022,C1035K,C1045;<br>3.Brass: C3602,C3604,Hpb59,Hpb62,Hpb65,Hpb58,Hpb70;<br>4.Aluminum: Al6061, Al6063 etc<br>or as your requirements<br>CSK Head,Pan Head,Truss Head,Hexagon Head,Round<br>Head,Oval Head,Button Head,Cap Head,Cheese Head,etc.<br>Carbon Steel:HRC:28~35,HV450~700                                                                                                                                                                                                                                                                                                                                                                                                                                                                                                                                                                                                                                                                         |
| Specification<br>Available Material<br>Head type<br>Hardness                                                                           | More Detail Informations<br>1.Stainless Steel: SS303, SS304, SS316, SS410, SS420;<br>2.Carbon steel: C1006,C1010,C1018,C1022,C1035K,C1045;<br>3.Brass: C3602,C3604,Hpb59,Hpb62,Hpb65,Hpb58,Hpb70;<br>4.Aluminum: Al6061, Al6063 etc<br>or as your requirements<br>CSK Head,Pan Head,Truss Head,Hexagon Head,Round<br>Head,Oval Head,Button Head,Cap Head,Cheese Head,etc.<br>Carbon Steel:HRC:28~35,HV450~700<br>Alloy Steel:HRC:32~39(grade10.9) HRC:39~44(grade12.9)<br>Zinc plated, Nickel plated, Bronze, Copper,Phosphate,<br>Oxidation black, Passivation, Tin, Dacromet, Gold, Chrome,<br>Silver,                                                                                                                                                                                                                                                                                                                                                                                                                                                                              |
| Specification<br>Available Material<br>Head type<br>Hardness<br>Finish                                                                 | More Detail Informations<br>1.Stainless Steel: SS303, SS304, SS316, SS410, SS420;<br>2.Carbon steel: C1006,C1010,C1018,C1022,C1035K,C1045;<br>3.Brass: C3602,C3604,Hpb59,Hpb62,Hpb65,Hpb58,Hpb70;<br>4.Aluminum: Al6061, Al6063 etc<br>or as your requirements<br>CSK Head,Pan Head,Truss Head,Hexagon Head,Round<br>Head,Oval Head,Button Head,Cap Head,Cheese Head,etc.<br>Carbon Steel:HRC:28~35,HV450~700<br>Alloy Steel:HRC:32~39(grade10.9) HRC:39~44(grade12.9)<br>Zinc plated, Nickel plated, Bronze, Copper,Phosphate,<br>Oxidation black, Passivation, Tin, Dacromet, Gold, Chrome,<br>Silver,<br>Phosphorization,Zinc-nickel alloy plated etc.<br>The sample is free of charge if we have the existing                                                                                                                                                                                                                                                                                                                                                                     |
| Specification<br>Available Material<br>Head type<br>Hardness<br>Finish<br>Sample Available                                             | More Detail Informations<br>1.Stainless Steel: SS303, SS304, SS316, SS410, SS420;<br>2.Carbon steel: C1006,C1010,C1018,C1022,C1035K,C1045;<br>3.Brass: C3602,C3604,Hpb59,Hpb62,Hpb65,Hpb58,Hpb70;<br>4.Aluminum: Al6061, Al6063 etc<br>or as your requirements<br>CSK Head,Pan Head,Truss Head,Hexagon Head,Round<br>Head,Oval Head,Button Head,Cap Head,Cheese Head,etc.<br>Carbon Steel:HRC:28~35,HV450~700<br>Alloy Steel:HRC:32~39(grade10.9) HRC:39~44(grade12.9)<br>Zinc plated, Nickel plated, Bronze, Copper,Phosphate,<br>Oxidation black, Passivation, Tin, Dacromet, Gold, Chrome,<br>Silver,<br>Phosphorization,Zinc-nickel alloy plated etc.<br>The sample is free of charge if we have the existing<br>tooling,you only need to pay for the freight cost<br>Samples time 3-5 working days, Lead time 20-25 working                                                                                                                                                                                                                                                      |
| Specification<br>Available Material<br>Head type<br>Hardness<br>Finish<br>Sample Available<br>Delivery time                            | <ul> <li>More Detail Informations <ol> <li>Stainless Steel: SS303, SS304, SS316, SS410, SS420;</li> <li>Carbon steel: C1006, C1010, C1018, C1022, C1035K, C1045;</li> <li>Brass: C3602, C3604, Hpb59, Hpb62, Hpb65, Hpb58, Hpb70;</li> <li>Aluminum: Al6061, Al6063 etc</li> <li>or as your requirements</li> </ol> </li> <li>CSK Head, Pan Head, Truss Head, Hexagon Head, Round<br/>Head, Oval Head, Button Head, Cap Head, Cheese Head, etc.</li> <li>Carbon Steel: HRC:28~35, HV450~700<br/>Alloy Steel: HRC:32~39(grade10.9) HRC:39~44(grade12.9)</li> <li>Zinc plated, Nickel plated, Bronze, Copper, Phosphate,<br/>Oxidation black, Passivation, Tin, Dacromet, Gold, Chrome,<br/>Silver,</li> <li>Phosphorization, Zinc-nickel alloy plated etc.</li> <li>The sample is free of charge if we have the existing<br/>tooling, you only need to pay for the freight cost</li> <li>Samples time 3-5 working days, Lead time 20-25 working<br/>days</li> <li>EXW Dongguan(FCA), FOB, CIF, CNF, DDU, etc.</li> <li>Bulk in PE bag or Small boxes.then in carton .pallet</li> </ul> |
| Specification<br>Available Material<br>Head type<br>Hardness<br>Finish<br>Sample Available<br>Delivery time<br>Pricing Term            | <ul> <li>More Detail Informations <ol> <li>Stainless Steel: SS303, SS304, SS316, SS410, SS420;</li> <li>Carbon steel: C1006,C1010,C1018,C1022,C1035K,C1045;</li> <li>Brass: C3602,C3604,Hpb59,Hpb62,Hpb65,Hpb58,Hpb70;</li> <li>Aluminum: Al6061, Al6063 etc</li> <li>or as your requirements</li> </ol> </li> <li>CSK Head,Pan Head,Truss Head,Hexagon Head,Round<br/>Head,Oval Head,Button Head,Cap Head,Cheese Head,etc.</li> <li>Carbon Steel:HRC:28~35,HV450~700<br/>Alloy Steel:HRC:32~39(grade10.9) HRC:39~44(grade12.9)</li> <li>Zinc plated, Nickel plated, Bronze, Copper,Phosphate,<br/>Oxidation black, Passivation, Tin, Dacromet, Gold, Chrome,<br/>Silver,</li> <li>Phosphorization,Zinc-nickel alloy plated etc.</li> <li>The sample is free of charge if we have the existing<br/>tooling,you only need to pay for the freight cost</li> <li>Samples time 3-5 working days, Lead time 20-25 working<br/>days</li> <li>EXW Dongguan(FCA),FOB, CIF, CNF, DDU,etc.</li> </ul>                                                                                           |
| Specification<br>Available Material<br>Head type<br>Hardness<br>Finish<br>Sample Available<br>Delivery time<br>Pricing Term<br>Packing | More Detail Informations<br>1.Stainless Steel: SS303, SS304, SS316, SS410, SS420;<br>2.Carbon steel: C1006,C1010,C1018,C1022,C1035K,C1045;<br>3.Brass: C3602,C3604,Hpb59,Hpb62,Hpb65,Hpb58,Hpb70;<br>4.Aluminum: Al6061, Al6063 etc<br>or as your requirements<br>CSK Head,Pan Head,Truss Head,Hexagon Head,Round<br>Head,Oval Head,Button Head,Cap Head,Cheese Head,etc.<br>Carbon Steel:HRC:28~35,HV450~700<br>Alloy Steel:HRC:32~39(grade10.9) HRC:39~44(grade12.9)<br>Zinc plated, Nickel plated, Bronze, Copper,Phosphate,<br>Oxidation black, Passivation, Tin, Dacromet, Gold, Chrome,<br>Silver,<br>Phosphorization,Zinc-nickel alloy plated etc.<br>The sample is free of charge if we have the existing<br>tooling,you only need to pay for the freight cost<br>Samples time 3-5 working days, Lead time 20-25 working<br>days<br>EXW Dongguan(FCA),FOB, CIF, CNF, DDU,etc.<br>Bulk in PE bag or Small boxes.then in carton .pallet<br>TT (30% in advance as deposit, balance before delivery),                                                                             |