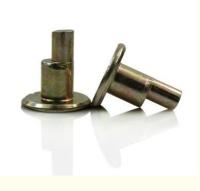

### RoHs Certified Semi Tubular Step Shoulder Rivets for Light Shelves in **Stainless Steel**

# Custom Shoulder Rivet Flat Head Semi Tubular Step Shoulder Rivets for Light Shelves

Product Description

|                                                                                                                                        | $\neg \neg \land \land$                                                                                                                                                                                                                                                                                                                                                                                                                                                                                                                                                                                                                                                                                                                                                                                                                                                                                                                                                               |
|----------------------------------------------------------------------------------------------------------------------------------------|---------------------------------------------------------------------------------------------------------------------------------------------------------------------------------------------------------------------------------------------------------------------------------------------------------------------------------------------------------------------------------------------------------------------------------------------------------------------------------------------------------------------------------------------------------------------------------------------------------------------------------------------------------------------------------------------------------------------------------------------------------------------------------------------------------------------------------------------------------------------------------------------------------------------------------------------------------------------------------------------------------------------------------------------------------------------------------------|
|                                                                                                                                        |                                                                                                                                                                                                                                                                                                                                                                                                                                                                                                                                                                                                                                                                                                                                                                                                                                                                                                                                                                                                                                                                                       |
| HAN I<br>FLAT BI                                                                                                                       | 生産<br>単山東 半重節 大将気 倉前 象面(使R) 建水(現R)<br>NGING OVAL TRUSS BRAZIER PAN(JIS) PAN(ANSI)                                                                                                                                                                                                                                                                                                                                                                                                                                                                                                                                                                                                                                                                                                                                                                                                                                                                                                                                                                                                     |
| $\square$                                                                                                                              |                                                                                                                                                                                                                                                                                                                                                                                                                                                                                                                                                                                                                                                                                                                                                                                                                                                                                                                                                                                                                                                                                       |
|                                                                                                                                        |                                                                                                                                                                                                                                                                                                                                                                                                                                                                                                                                                                                                                                                                                                                                                                                                                                                                                                                                                                                                                                                                                       |
| 置頭 絕<br>ROUND BU                                                                                                                       | 初頭 平頂鎖 麗鍵頭 副柱頭 整頭帶介 外六角頭帶介<br>ITTON PF. CHEESE FILLISTER PAN INDENTED<br>WASHER HEXAGON<br>WASHER                                                                                                                                                                                                                                                                                                                                                                                                                                                                                                                                                                                                                                                                                                                                                                                                                                                                                                                                                                                     |
|                                                                                                                                        | 🗞 Main Products 🤌                                                                                                                                                                                                                                                                                                                                                                                                                                                                                                                                                                                                                                                                                                                                                                                                                                                                                                                                                                                                                                                                     |
|                                                                                                                                        |                                                                                                                                                                                                                                                                                                                                                                                                                                                                                                                                                                                                                                                                                                                                                                                                                                                                                                                                                                                                                                                                                       |
| Screw                                                                                                                                  | Lathe Accessories Bolt                                                                                                                                                                                                                                                                                                                                                                                                                                                                                                                                                                                                                                                                                                                                                                                                                                                                                                                                                                                                                                                                |
|                                                                                                                                        |                                                                                                                                                                                                                                                                                                                                                                                                                                                                                                                                                                                                                                                                                                                                                                                                                                                                                                                                                                                                                                                                                       |
|                                                                                                                                        | Stomming Dorto                                                                                                                                                                                                                                                                                                                                                                                                                                                                                                                                                                                                                                                                                                                                                                                                                                                                                                                                                                                                                                                                        |
| Nut                                                                                                                                    | Stamping Parts CNC Machining                                                                                                                                                                                                                                                                                                                                                                                                                                                                                                                                                                                                                                                                                                                                                                                                                                                                                                                                                                                                                                                          |
| <b>Nut</b><br>Specification                                                                                                            | Stamping Parts CNC Machining                                                                                                                                                                                                                                                                                                                                                                                                                                                                                                                                                                                                                                                                                                                                                                                                                                                                                                                                                                                                                                                          |
|                                                                                                                                        | More Detail Informations                                                                                                                                                                                                                                                                                                                                                                                                                                                                                                                                                                                                                                                                                                                                                                                                                                                                                                                                                                                                                                                              |
|                                                                                                                                        |                                                                                                                                                                                                                                                                                                                                                                                                                                                                                                                                                                                                                                                                                                                                                                                                                                                                                                                                                                                                                                                                                       |
| Specification                                                                                                                          | More Detail Informations<br>1.Stainless Steel: SS303, SS304, SS316, SS410, SS420;<br>2.Carbon steel: C1006,C1010,C1018,C1022,C1035K,C1045;<br>3.Brass: C3602,C3604,Hpb59,Hpb62,Hpb65,Hpb58,Hpb70;<br>4.Aluminum: Al6061, Al6063 etc                                                                                                                                                                                                                                                                                                                                                                                                                                                                                                                                                                                                                                                                                                                                                                                                                                                   |
| Specification<br>Available Material                                                                                                    | More Detail Informations<br>1.Stainless Steel: SS303, SS304, SS316, SS410, SS420;<br>2.Carbon steel: C1006,C1010,C1018,C1022,C1035K,C1045;<br>3.Brass: C3602,C3604,Hpb59,Hpb62,Hpb65,Hpb58,Hpb70;<br>4.Aluminum: Al6061, Al6063 etc<br>or as your requirements<br>CSK Head,Pan Head,Truss Head,Hexagon Head,Round                                                                                                                                                                                                                                                                                                                                                                                                                                                                                                                                                                                                                                                                                                                                                                     |
| Specification<br>Available Material<br>Head type                                                                                       | More Detail Informations<br>1.Stainless Steel: SS303, SS304, SS316, SS410, SS420;<br>2.Carbon steel: C1006,C1010,C1018,C1022,C1035K,C1045;<br>3.Brass: C3602,C3604,Hpb59,Hpb62,Hpb65,Hpb58,Hpb70;<br>4.Aluminum: Al6061, Al6063 etc<br>or as your requirements<br>CSK Head,Pan Head,Truss Head,Hexagon Head,Round<br>Head,Oval Head,Button Head,Cap Head,Cheese Head,etc.<br>Carbon Steel:HRC:28~35,HV450~700                                                                                                                                                                                                                                                                                                                                                                                                                                                                                                                                                                                                                                                                         |
| Specification<br>Available Material<br>Head type<br>Hardness                                                                           | More Detail Informations<br>1.Stainless Steel: SS303, SS304, SS316, SS410, SS420;<br>2.Carbon steel: C1006,C1010,C1018,C1022,C1035K,C1045;<br>3.Brass: C3602,C3604,Hpb59,Hpb62,Hpb65,Hpb58,Hpb70;<br>4.Aluminum: Al6061, Al6063 etc<br>or as your requirements<br>CSK Head,Pan Head,Truss Head,Hexagon Head,Round<br>Head,Oval Head,Button Head,Cap Head,Cheese Head,etc.<br>Carbon Steel:HRC:28~35,HV450~700<br>Alloy Steel:HRC:32~39(grade10.9) HRC:39~44(grade12.9)<br>Zinc plated, Nickel plated, Bronze, Copper,Phosphate,<br>Oxidation black, Passivation, Tin, Dacromet, Gold, Chrome,<br>Silver,                                                                                                                                                                                                                                                                                                                                                                                                                                                                              |
| Specification<br>Available Material<br>Head type<br>Hardness<br>Finish                                                                 | More Detail Informations<br>1.Stainless Steel: SS303, SS304, SS316, SS410, SS420;<br>2.Carbon steel: C1006,C1010,C1018,C1022,C1035K,C1045;<br>3.Brass: C3602,C3604,Hpb59,Hpb62,Hpb65,Hpb58,Hpb70;<br>4.Aluminum: Al6061, Al6063 etc<br>or as your requirements<br>CSK Head,Pan Head,Truss Head,Hexagon Head,Round<br>Head,Oval Head,Button Head,Cap Head,Cheese Head,etc.<br>Carbon Steel:HRC:28~35,HV450~700<br>Alloy Steel:HRC:32~39(grade10.9) HRC:39~44(grade12.9)<br>Zinc plated, Nickel plated, Bronze, Copper,Phosphate,<br>Oxidation black, Passivation, Tin, Dacromet, Gold, Chrome,<br>Silver,<br>Phosphorization,Zinc-nickel alloy plated etc.<br>The sample is free of charge if we have the existing                                                                                                                                                                                                                                                                                                                                                                     |
| Specification<br>Available Material<br>Head type<br>Hardness<br>Finish<br>Sample Available                                             | More Detail Informations<br>1.Stainless Steel: SS303, SS304, SS316, SS410, SS420;<br>2.Carbon steel: C1006,C1010,C1018,C1022,C1035K,C1045;<br>3.Brass: C3602,C3604,Hpb59,Hpb62,Hpb65,Hpb58,Hpb70;<br>4.Aluminum: Al6061, Al6063 etc<br>or as your requirements<br>CSK Head,Pan Head,Truss Head,Hexagon Head,Round<br>Head,Oval Head,Button Head,Cap Head,Cheese Head,etc.<br>Carbon Steel:HRC:28~35,HV450~700<br>Alloy Steel:HRC:32~39(grade10.9) HRC:39~44(grade12.9)<br>Zinc plated, Nickel plated, Bronze, Copper,Phosphate,<br>Oxidation black, Passivation, Tin, Dacromet, Gold, Chrome,<br>Silver,<br>Phosphorization,Zinc-nickel alloy plated etc.<br>The sample is free of charge if we have the existing<br>tooling,you only need to pay for the freight cost<br>Samples time 3-5 working days, Lead time 20-25 working                                                                                                                                                                                                                                                      |
| Specification<br>Available Material<br>Head type<br>Hardness<br>Finish<br>Sample Available<br>Delivery time                            | <ul> <li>More Detail Informations <ol> <li>Stainless Steel: SS303, SS304, SS316, SS410, SS420;</li> <li>Carbon steel: C1006, C1010, C1018, C1022, C1035K, C1045;</li> <li>Brass: C3602, C3604, Hpb59, Hpb62, Hpb65, Hpb58, Hpb70;</li> <li>Aluminum: Al6061, Al6063 etc</li> <li>or as your requirements</li> </ol> </li> <li>CSK Head, Pan Head, Truss Head, Hexagon Head, Round<br/>Head, Oval Head, Button Head, Cap Head, Cheese Head, etc.</li> <li>Carbon Steel: HRC:28~35, HV450~700<br/>Alloy Steel: HRC:32~39(grade10.9) HRC:39~44(grade12.9)</li> <li>Zinc plated, Nickel plated, Bronze, Copper, Phosphate,<br/>Oxidation black, Passivation, Tin, Dacromet, Gold, Chrome,<br/>Silver,</li> <li>Phosphorization, Zinc-nickel alloy plated etc.</li> <li>The sample is free of charge if we have the existing<br/>tooling, you only need to pay for the freight cost</li> <li>Samples time 3-5 working days, Lead time 20-25 working<br/>days</li> <li>EXW Dongguan(FCA), FOB, CIF, CNF, DDU, etc.</li> <li>Bulk in PE bag or Small boxes.then in carton .pallet</li> </ul> |
| Specification<br>Available Material<br>Head type<br>Hardness<br>Finish<br>Sample Available<br>Delivery time<br>Pricing Term            | <ul> <li>More Detail Informations <ol> <li>Stainless Steel: SS303, SS304, SS316, SS410, SS420;</li> <li>Carbon steel: C1006,C1010,C1018,C1022,C1035K,C1045;</li> <li>Brass: C3602,C3604,Hpb59,Hpb62,Hpb65,Hpb58,Hpb70;</li> <li>Aluminum: Al6061, Al6063 etc</li> <li>or as your requirements</li> </ol> </li> <li>CSK Head,Pan Head,Truss Head,Hexagon Head,Round<br/>Head,Oval Head,Button Head,Cap Head,Cheese Head,etc.</li> <li>Carbon Steel:HRC:28~35,HV450~700<br/>Alloy Steel:HRC:32~39(grade10.9) HRC:39~44(grade12.9)</li> <li>Zinc plated, Nickel plated, Bronze, Copper,Phosphate,<br/>Oxidation black, Passivation, Tin, Dacromet, Gold, Chrome,<br/>Silver,</li> <li>Phosphorization,Zinc-nickel alloy plated etc.</li> <li>The sample is free of charge if we have the existing<br/>tooling,you only need to pay for the freight cost</li> <li>Samples time 3-5 working days, Lead time 20-25 working<br/>days</li> <li>EXW Dongguan(FCA),FOB, CIF, CNF, DDU,etc.</li> </ul>                                                                                           |
| Specification<br>Available Material<br>Head type<br>Hardness<br>Finish<br>Sample Available<br>Delivery time<br>Pricing Term<br>Packing | More Detail Informations<br>1.Stainless Steel: SS303, SS304, SS316, SS410, SS420;<br>2.Carbon steel: C1006,C1010,C1018,C1022,C1035K,C1045;<br>3.Brass: C3602,C3604,Hpb59,Hpb62,Hpb65,Hpb58,Hpb70;<br>4.Aluminum: Al6061, Al6063 etc<br>or as your requirements<br>CSK Head,Pan Head,Truss Head,Hexagon Head,Round<br>Head,Oval Head,Button Head,Cap Head,Cheese Head,etc.<br>Carbon Steel:HRC:28~35,HV450~700<br>Alloy Steel:HRC:32~39(grade10.9) HRC:39~44(grade12.9)<br>Zinc plated, Nickel plated, Bronze, Copper,Phosphate,<br>Oxidation black, Passivation, Tin, Dacromet, Gold, Chrome,<br>Silver,<br>Phosphorization,Zinc-nickel alloy plated etc.<br>The sample is free of charge if we have the existing<br>tooling,you only need to pay for the freight cost<br>Samples time 3-5 working days, Lead time 20-25 working<br>days<br>EXW Dongguan(FCA),FOB, CIF, CNF, DDU,etc.<br>Bulk in PE bag or Small boxes.then in carton .pallet<br>TT (30% in advance as deposit, balance before delivery),                                                                             |