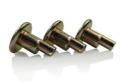

### RoHs Certified Semi Tubular Step Shoulder Rivets for Light Shelves in **Stainless Steel**

Stainless Steel, Steel, Aluminium Bright(Uncoated), Custom DIN Product Name: Shoulder Rivets 1 Piece In Stock, 30,000 Sets Customized Small Packing+Carton Packing+Pallet • Delivery Time: In Stock 5~7 Working Days, Customized 15~25 Working Days **OEM ODM Custom Service** ISO9001:2015, RoHs aluminium step rivets, customized step rivets, aluminium shoulder rivets