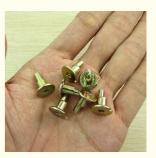

### RoHs Certified Semi Tubular Step Shoulder Rivets for Light Shelves in **Stainless Steel**

Stainless Steel, Steel, Aluminium Bright(Uncoated), Custom DIN Product Name: Shoulder Rivets 1 Piece In Stock, 30,000 Sets Customized Small Packing+Carton Packing+Pallet • Delivery Time: In Stock 5~7 Working Days, Customized 15~25 Working Days **OEM ODM Custom Service** ISO9001:2015, RoHs aluminium step rivets, customized step rivets, aluminium shoulder rivets