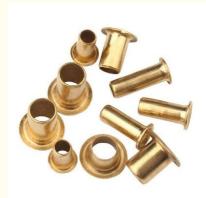

# Metal Buttonholes Buck Eyelets Rivets 2mm 3mm 3.5mm 4mm 4.5mm 5mm 6mm 8mm Bright Finish

# 2mm 3mm 3.5mm 4mm 4.5mm 5mm 6mm 8mm Metal Buttonholes Buck Eyelets Rivets

**Product Description** 

|                                                                                                                                        | $\neg \neg \land \land$                                                                                                                                                                                                                                                                                                                                                                                                                                                                                                                                                                                                                                                                                                                                                                                                                                                                                                                                                               |
|----------------------------------------------------------------------------------------------------------------------------------------|---------------------------------------------------------------------------------------------------------------------------------------------------------------------------------------------------------------------------------------------------------------------------------------------------------------------------------------------------------------------------------------------------------------------------------------------------------------------------------------------------------------------------------------------------------------------------------------------------------------------------------------------------------------------------------------------------------------------------------------------------------------------------------------------------------------------------------------------------------------------------------------------------------------------------------------------------------------------------------------------------------------------------------------------------------------------------------------|
|                                                                                                                                        |                                                                                                                                                                                                                                                                                                                                                                                                                                                                                                                                                                                                                                                                                                                                                                                                                                                                                                                                                                                                                                                                                       |
| HAN I<br>FLAT BI                                                                                                                       | 生産<br>単山東 半重節 大将気 倉前 象面(使R) 建水(現R)<br>NGING OVAL TRUSS BRAZIER PAN(JIS) PAN(ANSI)                                                                                                                                                                                                                                                                                                                                                                                                                                                                                                                                                                                                                                                                                                                                                                                                                                                                                                                                                                                                     |
| $\square$                                                                                                                              |                                                                                                                                                                                                                                                                                                                                                                                                                                                                                                                                                                                                                                                                                                                                                                                                                                                                                                                                                                                                                                                                                       |
|                                                                                                                                        |                                                                                                                                                                                                                                                                                                                                                                                                                                                                                                                                                                                                                                                                                                                                                                                                                                                                                                                                                                                                                                                                                       |
| 置頭 絕<br>ROUND BU                                                                                                                       | 初頭 平頂鎖 麗鍵頭 副柱頭 整頭帶介 外六角頭帶介<br>ITTON PF. CHEESE FILLISTER PAN INDENTED<br>WASHER HEXAGON<br>WASHER                                                                                                                                                                                                                                                                                                                                                                                                                                                                                                                                                                                                                                                                                                                                                                                                                                                                                                                                                                                     |
|                                                                                                                                        | 🗞 Main Products 🤌                                                                                                                                                                                                                                                                                                                                                                                                                                                                                                                                                                                                                                                                                                                                                                                                                                                                                                                                                                                                                                                                     |
|                                                                                                                                        |                                                                                                                                                                                                                                                                                                                                                                                                                                                                                                                                                                                                                                                                                                                                                                                                                                                                                                                                                                                                                                                                                       |
| Screw                                                                                                                                  | Lathe Accessories Bolt                                                                                                                                                                                                                                                                                                                                                                                                                                                                                                                                                                                                                                                                                                                                                                                                                                                                                                                                                                                                                                                                |
|                                                                                                                                        |                                                                                                                                                                                                                                                                                                                                                                                                                                                                                                                                                                                                                                                                                                                                                                                                                                                                                                                                                                                                                                                                                       |
|                                                                                                                                        | Stomming Dorto                                                                                                                                                                                                                                                                                                                                                                                                                                                                                                                                                                                                                                                                                                                                                                                                                                                                                                                                                                                                                                                                        |
| Nut                                                                                                                                    | Stamping Parts CNC Machining                                                                                                                                                                                                                                                                                                                                                                                                                                                                                                                                                                                                                                                                                                                                                                                                                                                                                                                                                                                                                                                          |
| <b>Nut</b><br>Specification                                                                                                            | Stamping Parts CNC Machining                                                                                                                                                                                                                                                                                                                                                                                                                                                                                                                                                                                                                                                                                                                                                                                                                                                                                                                                                                                                                                                          |
|                                                                                                                                        | More Detail Informations                                                                                                                                                                                                                                                                                                                                                                                                                                                                                                                                                                                                                                                                                                                                                                                                                                                                                                                                                                                                                                                              |
|                                                                                                                                        |                                                                                                                                                                                                                                                                                                                                                                                                                                                                                                                                                                                                                                                                                                                                                                                                                                                                                                                                                                                                                                                                                       |
| Specification                                                                                                                          | More Detail Informations<br>1.Stainless Steel: SS303, SS304, SS316, SS410, SS420;<br>2.Carbon steel: C1006,C1010,C1018,C1022,C1035K,C1045;<br>3.Brass: C3602,C3604,Hpb59,Hpb62,Hpb65,Hpb58,Hpb70;<br>4.Aluminum: Al6061, Al6063 etc                                                                                                                                                                                                                                                                                                                                                                                                                                                                                                                                                                                                                                                                                                                                                                                                                                                   |
| Specification<br>Available Material                                                                                                    | More Detail Informations<br>1.Stainless Steel: SS303, SS304, SS316, SS410, SS420;<br>2.Carbon steel: C1006,C1010,C1018,C1022,C1035K,C1045;<br>3.Brass: C3602,C3604,Hpb59,Hpb62,Hpb65,Hpb58,Hpb70;<br>4.Aluminum: Al6061, Al6063 etc<br>or as your requirements<br>CSK Head,Pan Head,Truss Head,Hexagon Head,Round                                                                                                                                                                                                                                                                                                                                                                                                                                                                                                                                                                                                                                                                                                                                                                     |
| Specification<br>Available Material<br>Head type                                                                                       | More Detail Informations<br>1.Stainless Steel: SS303, SS304, SS316, SS410, SS420;<br>2.Carbon steel: C1006,C1010,C1018,C1022,C1035K,C1045;<br>3.Brass: C3602,C3604,Hpb59,Hpb62,Hpb65,Hpb58,Hpb70;<br>4.Aluminum: Al6061, Al6063 etc<br>or as your requirements<br>CSK Head,Pan Head,Truss Head,Hexagon Head,Round<br>Head,Oval Head,Button Head,Cap Head,Cheese Head,etc.<br>Carbon Steel:HRC:28~35,HV450~700                                                                                                                                                                                                                                                                                                                                                                                                                                                                                                                                                                                                                                                                         |
| Specification<br>Available Material<br>Head type<br>Hardness                                                                           | More Detail Informations<br>1.Stainless Steel: SS303, SS304, SS316, SS410, SS420;<br>2.Carbon steel: C1006,C1010,C1018,C1022,C1035K,C1045;<br>3.Brass: C3602,C3604,Hpb59,Hpb62,Hpb65,Hpb58,Hpb70;<br>4.Aluminum: Al6061, Al6063 etc<br>or as your requirements<br>CSK Head,Pan Head,Truss Head,Hexagon Head,Round<br>Head,Oval Head,Button Head,Cap Head,Cheese Head,etc.<br>Carbon Steel:HRC:28~35,HV450~700<br>Alloy Steel:HRC:32~39(grade10.9) HRC:39~44(grade12.9)<br>Zinc plated, Nickel plated, Bronze, Copper,Phosphate,<br>Oxidation black, Passivation, Tin, Dacromet, Gold, Chrome,<br>Silver,                                                                                                                                                                                                                                                                                                                                                                                                                                                                              |
| Specification<br>Available Material<br>Head type<br>Hardness<br>Finish                                                                 | More Detail Informations<br>1.Stainless Steel: SS303, SS304, SS316, SS410, SS420;<br>2.Carbon steel: C1006,C1010,C1018,C1022,C1035K,C1045;<br>3.Brass: C3602,C3604,Hpb59,Hpb62,Hpb65,Hpb58,Hpb70;<br>4.Aluminum: Al6061, Al6063 etc<br>or as your requirements<br>CSK Head,Pan Head,Truss Head,Hexagon Head,Round<br>Head,Oval Head,Button Head,Cap Head,Cheese Head,etc.<br>Carbon Steel:HRC:28~35,HV450~700<br>Alloy Steel:HRC:32~39(grade10.9) HRC:39~44(grade12.9)<br>Zinc plated, Nickel plated, Bronze, Copper,Phosphate,<br>Oxidation black, Passivation, Tin, Dacromet, Gold, Chrome,<br>Silver,<br>Phosphorization,Zinc-nickel alloy plated etc.<br>The sample is free of charge if we have the existing                                                                                                                                                                                                                                                                                                                                                                     |
| Specification<br>Available Material<br>Head type<br>Hardness<br>Finish<br>Sample Available                                             | More Detail Informations<br>1.Stainless Steel: SS303, SS304, SS316, SS410, SS420;<br>2.Carbon steel: C1006,C1010,C1018,C1022,C1035K,C1045;<br>3.Brass: C3602,C3604,Hpb59,Hpb62,Hpb65,Hpb58,Hpb70;<br>4.Aluminum: Al6061, Al6063 etc<br>or as your requirements<br>CSK Head,Pan Head,Truss Head,Hexagon Head,Round<br>Head,Oval Head,Button Head,Cap Head,Cheese Head,etc.<br>Carbon Steel:HRC:28~35,HV450~700<br>Alloy Steel:HRC:32~39(grade10.9) HRC:39~44(grade12.9)<br>Zinc plated, Nickel plated, Bronze, Copper,Phosphate,<br>Oxidation black, Passivation, Tin, Dacromet, Gold, Chrome,<br>Silver,<br>Phosphorization,Zinc-nickel alloy plated etc.<br>The sample is free of charge if we have the existing<br>tooling,you only need to pay for the freight cost<br>Samples time 3-5 working days, Lead time 20-25 working                                                                                                                                                                                                                                                      |
| Specification<br>Available Material<br>Head type<br>Hardness<br>Finish<br>Sample Available<br>Delivery time                            | <ul> <li>More Detail Informations <ol> <li>Stainless Steel: SS303, SS304, SS316, SS410, SS420;</li> <li>Carbon steel: C1006, C1010, C1018, C1022, C1035K, C1045;</li> <li>Brass: C3602, C3604, Hpb59, Hpb62, Hpb65, Hpb58, Hpb70;</li> <li>Aluminum: Al6061, Al6063 etc</li> <li>or as your requirements</li> </ol> </li> <li>CSK Head, Pan Head, Truss Head, Hexagon Head, Round<br/>Head, Oval Head, Button Head, Cap Head, Cheese Head, etc.</li> <li>Carbon Steel: HRC:28~35, HV450~700<br/>Alloy Steel: HRC:32~39(grade10.9) HRC:39~44(grade12.9)</li> <li>Zinc plated, Nickel plated, Bronze, Copper, Phosphate,<br/>Oxidation black, Passivation, Tin, Dacromet, Gold, Chrome,<br/>Silver,</li> <li>Phosphorization, Zinc-nickel alloy plated etc.</li> <li>The sample is free of charge if we have the existing<br/>tooling, you only need to pay for the freight cost</li> <li>Samples time 3-5 working days, Lead time 20-25 working<br/>days</li> <li>EXW Dongguan(FCA), FOB, CIF, CNF, DDU, etc.</li> <li>Bulk in PE bag or Small boxes.then in carton .pallet</li> </ul> |
| Specification<br>Available Material<br>Head type<br>Hardness<br>Finish<br>Sample Available<br>Delivery time<br>Pricing Term            | <ul> <li>More Detail Informations <ol> <li>Stainless Steel: SS303, SS304, SS316, SS410, SS420;</li> <li>Carbon steel: C1006,C1010,C1018,C1022,C1035K,C1045;</li> <li>Brass: C3602,C3604,Hpb59,Hpb62,Hpb65,Hpb58,Hpb70;</li> <li>Aluminum: Al6061, Al6063 etc</li> <li>or as your requirements</li> </ol> </li> <li>CSK Head,Pan Head,Truss Head,Hexagon Head,Round<br/>Head,Oval Head,Button Head,Cap Head,Cheese Head,etc.</li> <li>Carbon Steel:HRC:28~35,HV450~700<br/>Alloy Steel:HRC:32~39(grade10.9) HRC:39~44(grade12.9)</li> <li>Zinc plated, Nickel plated, Bronze, Copper,Phosphate,<br/>Oxidation black, Passivation, Tin, Dacromet, Gold, Chrome,<br/>Silver,</li> <li>Phosphorization,Zinc-nickel alloy plated etc.</li> <li>The sample is free of charge if we have the existing<br/>tooling,you only need to pay for the freight cost</li> <li>Samples time 3-5 working days, Lead time 20-25 working<br/>days</li> <li>EXW Dongguan(FCA),FOB, CIF, CNF, DDU,etc.</li> </ul>                                                                                           |
| Specification<br>Available Material<br>Head type<br>Hardness<br>Finish<br>Sample Available<br>Delivery time<br>Pricing Term<br>Packing | More Detail Informations<br>1.Stainless Steel: SS303, SS304, SS316, SS410, SS420;<br>2.Carbon steel: C1006,C1010,C1018,C1022,C1035K,C1045;<br>3.Brass: C3602,C3604,Hpb59,Hpb62,Hpb65,Hpb58,Hpb70;<br>4.Aluminum: Al6061, Al6063 etc<br>or as your requirements<br>CSK Head,Pan Head,Truss Head,Hexagon Head,Round<br>Head,Oval Head,Button Head,Cap Head,Cheese Head,etc.<br>Carbon Steel:HRC:28~35,HV450~700<br>Alloy Steel:HRC:32~39(grade10.9) HRC:39~44(grade12.9)<br>Zinc plated, Nickel plated, Bronze, Copper,Phosphate,<br>Oxidation black, Passivation, Tin, Dacromet, Gold, Chrome,<br>Silver,<br>Phosphorization,Zinc-nickel alloy plated etc.<br>The sample is free of charge if we have the existing<br>tooling,you only need to pay for the freight cost<br>Samples time 3-5 working days, Lead time 20-25 working<br>days<br>EXW Dongguan(FCA),FOB, CIF, CNF, DDU,etc.<br>Bulk in PE bag or Small boxes.then in carton .pallet<br>TT (30% in advance as deposit, balance before delivery),                                                                             |