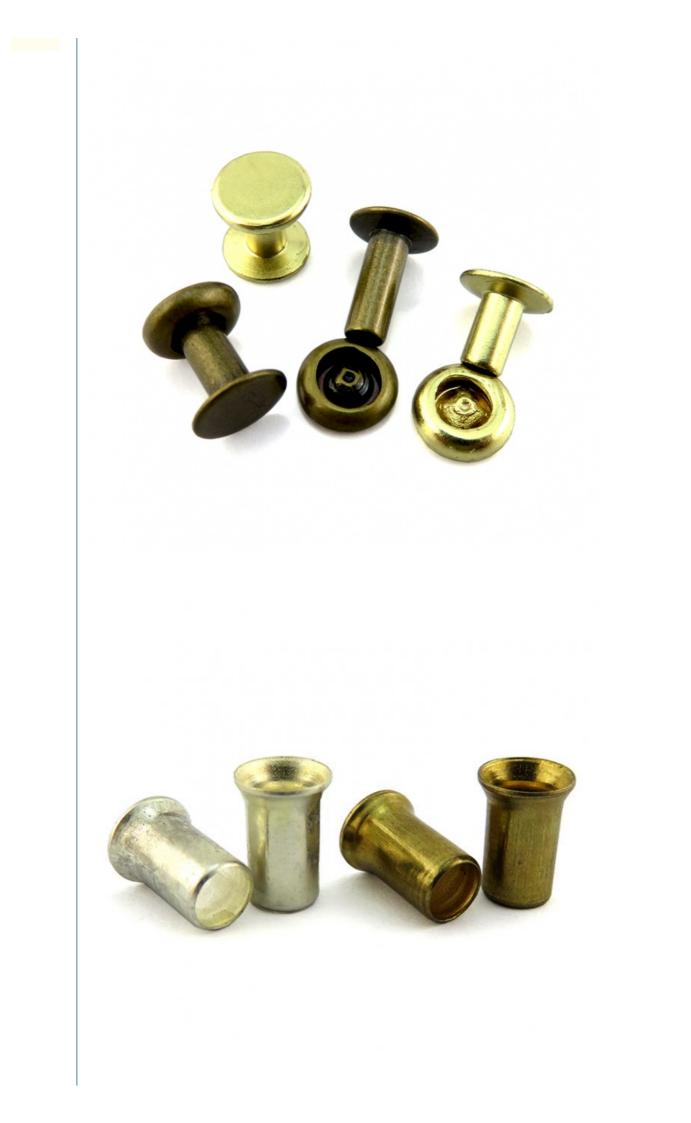

# Metal Buttonholes Buck Eyelets Rivets 2mm 3mm 3.5mm 4mm 4.5mm 5mm 6mm 8mm Bright Finish

# 2mm 3mm 3.5mm 4mm 4.5mm 5mm 6mm 8mm Metal Buttonholes Buck Eyelets Rivets

**Product Description** 

|                                                                                                                                        | $\neg \neg \land \land$                                                                                                                                                                                                                                                                                                                                                                                                                                                                                                                                                                                                                                                                                                                                                                                                                                                                                                                                                               |
|----------------------------------------------------------------------------------------------------------------------------------------|---------------------------------------------------------------------------------------------------------------------------------------------------------------------------------------------------------------------------------------------------------------------------------------------------------------------------------------------------------------------------------------------------------------------------------------------------------------------------------------------------------------------------------------------------------------------------------------------------------------------------------------------------------------------------------------------------------------------------------------------------------------------------------------------------------------------------------------------------------------------------------------------------------------------------------------------------------------------------------------------------------------------------------------------------------------------------------------|
|                                                                                                                                        |                                                                                                                                                                                                                                                                                                                                                                                                                                                                                                                                                                                                                                                                                                                                                                                                                                                                                                                                                                                                                                                                                       |
| HAN I<br>FLAT BI                                                                                                                       | 生産<br>単山東 半重節 大将気 倉前 象面(使R) 建水(現R)<br>NGING OVAL TRUSS BRAZIER PAN(JIS) PAN(ANSI)                                                                                                                                                                                                                                                                                                                                                                                                                                                                                                                                                                                                                                                                                                                                                                                                                                                                                                                                                                                                     |
| $\square$                                                                                                                              |                                                                                                                                                                                                                                                                                                                                                                                                                                                                                                                                                                                                                                                                                                                                                                                                                                                                                                                                                                                                                                                                                       |
|                                                                                                                                        |                                                                                                                                                                                                                                                                                                                                                                                                                                                                                                                                                                                                                                                                                                                                                                                                                                                                                                                                                                                                                                                                                       |
| 置頭 絕<br>ROUND BU                                                                                                                       | 初頭 平頂鎖 麗鍵頭 副柱頭 整頭帶介 外六角頭帶介<br>ITTON PF. CHEESE FILLISTER PAN INDENTED<br>WASHER HEXAGON<br>WASHER                                                                                                                                                                                                                                                                                                                                                                                                                                                                                                                                                                                                                                                                                                                                                                                                                                                                                                                                                                                     |
|                                                                                                                                        | 🗞 Main Products 🤌                                                                                                                                                                                                                                                                                                                                                                                                                                                                                                                                                                                                                                                                                                                                                                                                                                                                                                                                                                                                                                                                     |
|                                                                                                                                        |                                                                                                                                                                                                                                                                                                                                                                                                                                                                                                                                                                                                                                                                                                                                                                                                                                                                                                                                                                                                                                                                                       |
| Screw                                                                                                                                  | Lathe Accessories Bolt                                                                                                                                                                                                                                                                                                                                                                                                                                                                                                                                                                                                                                                                                                                                                                                                                                                                                                                                                                                                                                                                |
|                                                                                                                                        |                                                                                                                                                                                                                                                                                                                                                                                                                                                                                                                                                                                                                                                                                                                                                                                                                                                                                                                                                                                                                                                                                       |
|                                                                                                                                        | Stomming Dorto                                                                                                                                                                                                                                                                                                                                                                                                                                                                                                                                                                                                                                                                                                                                                                                                                                                                                                                                                                                                                                                                        |
| Nut                                                                                                                                    | Stamping Parts CNC Machining                                                                                                                                                                                                                                                                                                                                                                                                                                                                                                                                                                                                                                                                                                                                                                                                                                                                                                                                                                                                                                                          |
| <b>Nut</b><br>Specification                                                                                                            | Stamping Parts CNC Machining                                                                                                                                                                                                                                                                                                                                                                                                                                                                                                                                                                                                                                                                                                                                                                                                                                                                                                                                                                                                                                                          |
|                                                                                                                                        | More Detail Informations                                                                                                                                                                                                                                                                                                                                                                                                                                                                                                                                                                                                                                                                                                                                                                                                                                                                                                                                                                                                                                                              |
|                                                                                                                                        |                                                                                                                                                                                                                                                                                                                                                                                                                                                                                                                                                                                                                                                                                                                                                                                                                                                                                                                                                                                                                                                                                       |
| Specification                                                                                                                          | More Detail Informations<br>1.Stainless Steel: SS303, SS304, SS316, SS410, SS420;<br>2.Carbon steel: C1006,C1010,C1018,C1022,C1035K,C1045;<br>3.Brass: C3602,C3604,Hpb59,Hpb62,Hpb65,Hpb58,Hpb70;<br>4.Aluminum: Al6061, Al6063 etc                                                                                                                                                                                                                                                                                                                                                                                                                                                                                                                                                                                                                                                                                                                                                                                                                                                   |
| Specification<br>Available Material                                                                                                    | More Detail Informations<br>1.Stainless Steel: SS303, SS304, SS316, SS410, SS420;<br>2.Carbon steel: C1006,C1010,C1018,C1022,C1035K,C1045;<br>3.Brass: C3602,C3604,Hpb59,Hpb62,Hpb65,Hpb58,Hpb70;<br>4.Aluminum: Al6061, Al6063 etc<br>or as your requirements<br>CSK Head,Pan Head,Truss Head,Hexagon Head,Round                                                                                                                                                                                                                                                                                                                                                                                                                                                                                                                                                                                                                                                                                                                                                                     |
| Specification<br>Available Material<br>Head type                                                                                       | More Detail Informations<br>1.Stainless Steel: SS303, SS304, SS316, SS410, SS420;<br>2.Carbon steel: C1006,C1010,C1018,C1022,C1035K,C1045;<br>3.Brass: C3602,C3604,Hpb59,Hpb62,Hpb65,Hpb58,Hpb70;<br>4.Aluminum: Al6061, Al6063 etc<br>or as your requirements<br>CSK Head,Pan Head,Truss Head,Hexagon Head,Round<br>Head,Oval Head,Button Head,Cap Head,Cheese Head,etc.<br>Carbon Steel:HRC:28~35,HV450~700                                                                                                                                                                                                                                                                                                                                                                                                                                                                                                                                                                                                                                                                         |
| Specification<br>Available Material<br>Head type<br>Hardness                                                                           | More Detail Informations<br>1.Stainless Steel: SS303, SS304, SS316, SS410, SS420;<br>2.Carbon steel: C1006,C1010,C1018,C1022,C1035K,C1045;<br>3.Brass: C3602,C3604,Hpb59,Hpb62,Hpb65,Hpb58,Hpb70;<br>4.Aluminum: Al6061, Al6063 etc<br>or as your requirements<br>CSK Head,Pan Head,Truss Head,Hexagon Head,Round<br>Head,Oval Head,Button Head,Cap Head,Cheese Head,etc.<br>Carbon Steel:HRC:28~35,HV450~700<br>Alloy Steel:HRC:32~39(grade10.9) HRC:39~44(grade12.9)<br>Zinc plated, Nickel plated, Bronze, Copper,Phosphate,<br>Oxidation black, Passivation, Tin, Dacromet, Gold, Chrome,<br>Silver,                                                                                                                                                                                                                                                                                                                                                                                                                                                                              |
| Specification<br>Available Material<br>Head type<br>Hardness<br>Finish                                                                 | More Detail Informations<br>1.Stainless Steel: SS303, SS304, SS316, SS410, SS420;<br>2.Carbon steel: C1006,C1010,C1018,C1022,C1035K,C1045;<br>3.Brass: C3602,C3604,Hpb59,Hpb62,Hpb65,Hpb58,Hpb70;<br>4.Aluminum: Al6061, Al6063 etc<br>or as your requirements<br>CSK Head,Pan Head,Truss Head,Hexagon Head,Round<br>Head,Oval Head,Button Head,Cap Head,Cheese Head,etc.<br>Carbon Steel:HRC:28~35,HV450~700<br>Alloy Steel:HRC:32~39(grade10.9) HRC:39~44(grade12.9)<br>Zinc plated, Nickel plated, Bronze, Copper,Phosphate,<br>Oxidation black, Passivation, Tin, Dacromet, Gold, Chrome,<br>Silver,<br>Phosphorization,Zinc-nickel alloy plated etc.<br>The sample is free of charge if we have the existing                                                                                                                                                                                                                                                                                                                                                                     |
| Specification<br>Available Material<br>Head type<br>Hardness<br>Finish<br>Sample Available                                             | More Detail Informations<br>1.Stainless Steel: SS303, SS304, SS316, SS410, SS420;<br>2.Carbon steel: C1006,C1010,C1018,C1022,C1035K,C1045;<br>3.Brass: C3602,C3604,Hpb59,Hpb62,Hpb65,Hpb58,Hpb70;<br>4.Aluminum: Al6061, Al6063 etc<br>or as your requirements<br>CSK Head,Pan Head,Truss Head,Hexagon Head,Round<br>Head,Oval Head,Button Head,Cap Head,Cheese Head,etc.<br>Carbon Steel:HRC:28~35,HV450~700<br>Alloy Steel:HRC:32~39(grade10.9) HRC:39~44(grade12.9)<br>Zinc plated, Nickel plated, Bronze, Copper,Phosphate,<br>Oxidation black, Passivation, Tin, Dacromet, Gold, Chrome,<br>Silver,<br>Phosphorization,Zinc-nickel alloy plated etc.<br>The sample is free of charge if we have the existing<br>tooling,you only need to pay for the freight cost<br>Samples time 3-5 working days, Lead time 20-25 working                                                                                                                                                                                                                                                      |
| Specification<br>Available Material<br>Head type<br>Hardness<br>Finish<br>Sample Available<br>Delivery time                            | <ul> <li>More Detail Informations <ol> <li>Stainless Steel: SS303, SS304, SS316, SS410, SS420;</li> <li>Carbon steel: C1006, C1010, C1018, C1022, C1035K, C1045;</li> <li>Brass: C3602, C3604, Hpb59, Hpb62, Hpb65, Hpb58, Hpb70;</li> <li>Aluminum: Al6061, Al6063 etc</li> <li>or as your requirements</li> </ol> </li> <li>CSK Head, Pan Head, Truss Head, Hexagon Head, Round<br/>Head, Oval Head, Button Head, Cap Head, Cheese Head, etc.</li> <li>Carbon Steel: HRC:28~35, HV450~700<br/>Alloy Steel: HRC:32~39(grade10.9) HRC:39~44(grade12.9)</li> <li>Zinc plated, Nickel plated, Bronze, Copper, Phosphate,<br/>Oxidation black, Passivation, Tin, Dacromet, Gold, Chrome,<br/>Silver,</li> <li>Phosphorization, Zinc-nickel alloy plated etc.</li> <li>The sample is free of charge if we have the existing<br/>tooling, you only need to pay for the freight cost</li> <li>Samples time 3-5 working days, Lead time 20-25 working<br/>days</li> <li>EXW Dongguan(FCA), FOB, CIF, CNF, DDU, etc.</li> <li>Bulk in PE bag or Small boxes.then in carton .pallet</li> </ul> |
| Specification<br>Available Material<br>Head type<br>Hardness<br>Finish<br>Sample Available<br>Delivery time<br>Pricing Term            | <ul> <li>More Detail Informations <ol> <li>Stainless Steel: SS303, SS304, SS316, SS410, SS420;</li> <li>Carbon steel: C1006,C1010,C1018,C1022,C1035K,C1045;</li> <li>Brass: C3602,C3604,Hpb59,Hpb62,Hpb65,Hpb58,Hpb70;</li> <li>Aluminum: Al6061, Al6063 etc</li> <li>or as your requirements</li> </ol> </li> <li>CSK Head,Pan Head,Truss Head,Hexagon Head,Round<br/>Head,Oval Head,Button Head,Cap Head,Cheese Head,etc.</li> <li>Carbon Steel:HRC:28~35,HV450~700<br/>Alloy Steel:HRC:32~39(grade10.9) HRC:39~44(grade12.9)</li> <li>Zinc plated, Nickel plated, Bronze, Copper,Phosphate,<br/>Oxidation black, Passivation, Tin, Dacromet, Gold, Chrome,<br/>Silver,</li> <li>Phosphorization,Zinc-nickel alloy plated etc.</li> <li>The sample is free of charge if we have the existing<br/>tooling,you only need to pay for the freight cost</li> <li>Samples time 3-5 working days, Lead time 20-25 working<br/>days</li> <li>EXW Dongguan(FCA),FOB, CIF, CNF, DDU,etc.</li> </ul>                                                                                           |
| Specification<br>Available Material<br>Head type<br>Hardness<br>Finish<br>Sample Available<br>Delivery time<br>Pricing Term<br>Packing | More Detail Informations<br>1.Stainless Steel: SS303, SS304, SS316, SS410, SS420;<br>2.Carbon steel: C1006,C1010,C1018,C1022,C1035K,C1045;<br>3.Brass: C3602,C3604,Hpb59,Hpb62,Hpb65,Hpb58,Hpb70;<br>4.Aluminum: Al6061, Al6063 etc<br>or as your requirements<br>CSK Head,Pan Head,Truss Head,Hexagon Head,Round<br>Head,Oval Head,Button Head,Cap Head,Cheese Head,etc.<br>Carbon Steel:HRC:28~35,HV450~700<br>Alloy Steel:HRC:32~39(grade10.9) HRC:39~44(grade12.9)<br>Zinc plated, Nickel plated, Bronze, Copper,Phosphate,<br>Oxidation black, Passivation, Tin, Dacromet, Gold, Chrome,<br>Silver,<br>Phosphorization,Zinc-nickel alloy plated etc.<br>The sample is free of charge if we have the existing<br>tooling,you only need to pay for the freight cost<br>Samples time 3-5 working days, Lead time 20-25 working<br>days<br>EXW Dongguan(FCA),FOB, CIF, CNF, DDU,etc.<br>Bulk in PE bag or Small boxes.then in carton .pallet<br>TT (30% in advance as deposit, balance before delivery),                                                                             |