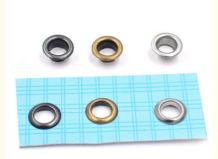

# Metal Buttonholes Buck Eyelets Rivets 2mm 3mm 3.5mm 4mm 4.5mm 5mm 6mm 8mm Bright Finish

# 2mm 3mm 3.5mm 4mm 4.5mm 5mm 6mm 8mm Metal Buttonholes Buck Eyelets Rivets

**Product Description** 

|                                                                                                                                        | $\neg \neg \land \land$                                                                                                                                                                                                                                                                                                                                                                                                                                                                                                                                                                                                                                                                                                                                                                                                                                                                                                                                                               |
|----------------------------------------------------------------------------------------------------------------------------------------|---------------------------------------------------------------------------------------------------------------------------------------------------------------------------------------------------------------------------------------------------------------------------------------------------------------------------------------------------------------------------------------------------------------------------------------------------------------------------------------------------------------------------------------------------------------------------------------------------------------------------------------------------------------------------------------------------------------------------------------------------------------------------------------------------------------------------------------------------------------------------------------------------------------------------------------------------------------------------------------------------------------------------------------------------------------------------------------|
|                                                                                                                                        |                                                                                                                                                                                                                                                                                                                                                                                                                                                                                                                                                                                                                                                                                                                                                                                                                                                                                                                                                                                                                                                                                       |
| HAN I<br>FLAT BI                                                                                                                       | 生産<br>単山東 半重節 大将気 倉前 象面(使R) 建水(現R)<br>NGING OVAL TRUSS BRAZIER PAN(JIS) PAN(ANSI)                                                                                                                                                                                                                                                                                                                                                                                                                                                                                                                                                                                                                                                                                                                                                                                                                                                                                                                                                                                                     |
| $\square$                                                                                                                              |                                                                                                                                                                                                                                                                                                                                                                                                                                                                                                                                                                                                                                                                                                                                                                                                                                                                                                                                                                                                                                                                                       |
|                                                                                                                                        |                                                                                                                                                                                                                                                                                                                                                                                                                                                                                                                                                                                                                                                                                                                                                                                                                                                                                                                                                                                                                                                                                       |
| 置頭 絕<br>ROUND BU                                                                                                                       | 初頭 平頂鎖 麗鍵頭 副柱頭 整頭帶介 外六角頭帶介<br>ITTON PF. CHEESE FILLISTER PAN INDENTED<br>WASHER HEXAGON<br>WASHER                                                                                                                                                                                                                                                                                                                                                                                                                                                                                                                                                                                                                                                                                                                                                                                                                                                                                                                                                                                     |
|                                                                                                                                        | 🗞 Main Products 🤌                                                                                                                                                                                                                                                                                                                                                                                                                                                                                                                                                                                                                                                                                                                                                                                                                                                                                                                                                                                                                                                                     |
|                                                                                                                                        |                                                                                                                                                                                                                                                                                                                                                                                                                                                                                                                                                                                                                                                                                                                                                                                                                                                                                                                                                                                                                                                                                       |
| Screw                                                                                                                                  | Lathe Accessories Bolt                                                                                                                                                                                                                                                                                                                                                                                                                                                                                                                                                                                                                                                                                                                                                                                                                                                                                                                                                                                                                                                                |
|                                                                                                                                        |                                                                                                                                                                                                                                                                                                                                                                                                                                                                                                                                                                                                                                                                                                                                                                                                                                                                                                                                                                                                                                                                                       |
|                                                                                                                                        | Stomming Dorto                                                                                                                                                                                                                                                                                                                                                                                                                                                                                                                                                                                                                                                                                                                                                                                                                                                                                                                                                                                                                                                                        |
| Nut                                                                                                                                    | Stamping Parts CNC Machining                                                                                                                                                                                                                                                                                                                                                                                                                                                                                                                                                                                                                                                                                                                                                                                                                                                                                                                                                                                                                                                          |
| <b>Nut</b><br>Specification                                                                                                            | Stamping Parts CNC Machining                                                                                                                                                                                                                                                                                                                                                                                                                                                                                                                                                                                                                                                                                                                                                                                                                                                                                                                                                                                                                                                          |
|                                                                                                                                        | More Detail Informations                                                                                                                                                                                                                                                                                                                                                                                                                                                                                                                                                                                                                                                                                                                                                                                                                                                                                                                                                                                                                                                              |
|                                                                                                                                        |                                                                                                                                                                                                                                                                                                                                                                                                                                                                                                                                                                                                                                                                                                                                                                                                                                                                                                                                                                                                                                                                                       |
| Specification                                                                                                                          | More Detail Informations<br>1.Stainless Steel: SS303, SS304, SS316, SS410, SS420;<br>2.Carbon steel: C1006,C1010,C1018,C1022,C1035K,C1045;<br>3.Brass: C3602,C3604,Hpb59,Hpb62,Hpb65,Hpb58,Hpb70;<br>4.Aluminum: Al6061, Al6063 etc                                                                                                                                                                                                                                                                                                                                                                                                                                                                                                                                                                                                                                                                                                                                                                                                                                                   |
| Specification<br>Available Material                                                                                                    | More Detail Informations<br>1.Stainless Steel: SS303, SS304, SS316, SS410, SS420;<br>2.Carbon steel: C1006,C1010,C1018,C1022,C1035K,C1045;<br>3.Brass: C3602,C3604,Hpb59,Hpb62,Hpb65,Hpb58,Hpb70;<br>4.Aluminum: Al6061, Al6063 etc<br>or as your requirements<br>CSK Head,Pan Head,Truss Head,Hexagon Head,Round                                                                                                                                                                                                                                                                                                                                                                                                                                                                                                                                                                                                                                                                                                                                                                     |
| Specification<br>Available Material<br>Head type                                                                                       | More Detail Informations<br>1.Stainless Steel: SS303, SS304, SS316, SS410, SS420;<br>2.Carbon steel: C1006,C1010,C1018,C1022,C1035K,C1045;<br>3.Brass: C3602,C3604,Hpb59,Hpb62,Hpb65,Hpb58,Hpb70;<br>4.Aluminum: Al6061, Al6063 etc<br>or as your requirements<br>CSK Head,Pan Head,Truss Head,Hexagon Head,Round<br>Head,Oval Head,Button Head,Cap Head,Cheese Head,etc.<br>Carbon Steel:HRC:28~35,HV450~700                                                                                                                                                                                                                                                                                                                                                                                                                                                                                                                                                                                                                                                                         |
| Specification<br>Available Material<br>Head type<br>Hardness                                                                           | More Detail Informations<br>1.Stainless Steel: SS303, SS304, SS316, SS410, SS420;<br>2.Carbon steel: C1006,C1010,C1018,C1022,C1035K,C1045;<br>3.Brass: C3602,C3604,Hpb59,Hpb62,Hpb65,Hpb58,Hpb70;<br>4.Aluminum: Al6061, Al6063 etc<br>or as your requirements<br>CSK Head,Pan Head,Truss Head,Hexagon Head,Round<br>Head,Oval Head,Button Head,Cap Head,Cheese Head,etc.<br>Carbon Steel:HRC:28~35,HV450~700<br>Alloy Steel:HRC:32~39(grade10.9) HRC:39~44(grade12.9)<br>Zinc plated, Nickel plated, Bronze, Copper,Phosphate,<br>Oxidation black, Passivation, Tin, Dacromet, Gold, Chrome,<br>Silver,                                                                                                                                                                                                                                                                                                                                                                                                                                                                              |
| Specification<br>Available Material<br>Head type<br>Hardness<br>Finish                                                                 | More Detail Informations<br>1.Stainless Steel: SS303, SS304, SS316, SS410, SS420;<br>2.Carbon steel: C1006,C1010,C1018,C1022,C1035K,C1045;<br>3.Brass: C3602,C3604,Hpb59,Hpb62,Hpb65,Hpb58,Hpb70;<br>4.Aluminum: Al6061, Al6063 etc<br>or as your requirements<br>CSK Head,Pan Head,Truss Head,Hexagon Head,Round<br>Head,Oval Head,Button Head,Cap Head,Cheese Head,etc.<br>Carbon Steel:HRC:28~35,HV450~700<br>Alloy Steel:HRC:32~39(grade10.9) HRC:39~44(grade12.9)<br>Zinc plated, Nickel plated, Bronze, Copper,Phosphate,<br>Oxidation black, Passivation, Tin, Dacromet, Gold, Chrome,<br>Silver,<br>Phosphorization,Zinc-nickel alloy plated etc.<br>The sample is free of charge if we have the existing                                                                                                                                                                                                                                                                                                                                                                     |
| Specification<br>Available Material<br>Head type<br>Hardness<br>Finish<br>Sample Available                                             | More Detail Informations<br>1.Stainless Steel: SS303, SS304, SS316, SS410, SS420;<br>2.Carbon steel: C1006,C1010,C1018,C1022,C1035K,C1045;<br>3.Brass: C3602,C3604,Hpb59,Hpb62,Hpb65,Hpb58,Hpb70;<br>4.Aluminum: Al6061, Al6063 etc<br>or as your requirements<br>CSK Head,Pan Head,Truss Head,Hexagon Head,Round<br>Head,Oval Head,Button Head,Cap Head,Cheese Head,etc.<br>Carbon Steel:HRC:28~35,HV450~700<br>Alloy Steel:HRC:32~39(grade10.9) HRC:39~44(grade12.9)<br>Zinc plated, Nickel plated, Bronze, Copper,Phosphate,<br>Oxidation black, Passivation, Tin, Dacromet, Gold, Chrome,<br>Silver,<br>Phosphorization,Zinc-nickel alloy plated etc.<br>The sample is free of charge if we have the existing<br>tooling,you only need to pay for the freight cost<br>Samples time 3-5 working days, Lead time 20-25 working                                                                                                                                                                                                                                                      |
| Specification<br>Available Material<br>Head type<br>Hardness<br>Finish<br>Sample Available<br>Delivery time                            | <ul> <li>More Detail Informations <ol> <li>Stainless Steel: SS303, SS304, SS316, SS410, SS420;</li> <li>Carbon steel: C1006, C1010, C1018, C1022, C1035K, C1045;</li> <li>Brass: C3602, C3604, Hpb59, Hpb62, Hpb65, Hpb58, Hpb70;</li> <li>Aluminum: Al6061, Al6063 etc</li> <li>or as your requirements</li> </ol> </li> <li>CSK Head, Pan Head, Truss Head, Hexagon Head, Round<br/>Head, Oval Head, Button Head, Cap Head, Cheese Head, etc.</li> <li>Carbon Steel: HRC:28~35, HV450~700<br/>Alloy Steel: HRC:32~39(grade10.9) HRC:39~44(grade12.9)</li> <li>Zinc plated, Nickel plated, Bronze, Copper, Phosphate,<br/>Oxidation black, Passivation, Tin, Dacromet, Gold, Chrome,<br/>Silver,</li> <li>Phosphorization, Zinc-nickel alloy plated etc.</li> <li>The sample is free of charge if we have the existing<br/>tooling, you only need to pay for the freight cost</li> <li>Samples time 3-5 working days, Lead time 20-25 working<br/>days</li> <li>EXW Dongguan(FCA), FOB, CIF, CNF, DDU, etc.</li> <li>Bulk in PE bag or Small boxes.then in carton .pallet</li> </ul> |
| Specification<br>Available Material<br>Head type<br>Hardness<br>Finish<br>Sample Available<br>Delivery time<br>Pricing Term            | <ul> <li>More Detail Informations <ol> <li>Stainless Steel: SS303, SS304, SS316, SS410, SS420;</li> <li>Carbon steel: C1006,C1010,C1018,C1022,C1035K,C1045;</li> <li>Brass: C3602,C3604,Hpb59,Hpb62,Hpb65,Hpb58,Hpb70;</li> <li>Aluminum: Al6061, Al6063 etc</li> <li>or as your requirements</li> </ol> </li> <li>CSK Head,Pan Head,Truss Head,Hexagon Head,Round<br/>Head,Oval Head,Button Head,Cap Head,Cheese Head,etc.</li> <li>Carbon Steel:HRC:28~35,HV450~700<br/>Alloy Steel:HRC:32~39(grade10.9) HRC:39~44(grade12.9)</li> <li>Zinc plated, Nickel plated, Bronze, Copper,Phosphate,<br/>Oxidation black, Passivation, Tin, Dacromet, Gold, Chrome,<br/>Silver,</li> <li>Phosphorization,Zinc-nickel alloy plated etc.</li> <li>The sample is free of charge if we have the existing<br/>tooling,you only need to pay for the freight cost</li> <li>Samples time 3-5 working days, Lead time 20-25 working<br/>days</li> <li>EXW Dongguan(FCA),FOB, CIF, CNF, DDU,etc.</li> </ul>                                                                                           |
| Specification<br>Available Material<br>Head type<br>Hardness<br>Finish<br>Sample Available<br>Delivery time<br>Pricing Term<br>Packing | More Detail Informations<br>1.Stainless Steel: SS303, SS304, SS316, SS410, SS420;<br>2.Carbon steel: C1006,C1010,C1018,C1022,C1035K,C1045;<br>3.Brass: C3602,C3604,Hpb59,Hpb62,Hpb65,Hpb58,Hpb70;<br>4.Aluminum: Al6061, Al6063 etc<br>or as your requirements<br>CSK Head,Pan Head,Truss Head,Hexagon Head,Round<br>Head,Oval Head,Button Head,Cap Head,Cheese Head,etc.<br>Carbon Steel:HRC:28~35,HV450~700<br>Alloy Steel:HRC:32~39(grade10.9) HRC:39~44(grade12.9)<br>Zinc plated, Nickel plated, Bronze, Copper,Phosphate,<br>Oxidation black, Passivation, Tin, Dacromet, Gold, Chrome,<br>Silver,<br>Phosphorization,Zinc-nickel alloy plated etc.<br>The sample is free of charge if we have the existing<br>tooling,you only need to pay for the freight cost<br>Samples time 3-5 working days, Lead time 20-25 working<br>days<br>EXW Dongguan(FCA),FOB, CIF, CNF, DDU,etc.<br>Bulk in PE bag or Small boxes.then in carton .pallet<br>TT (30% in advance as deposit, balance before delivery),                                                                             |