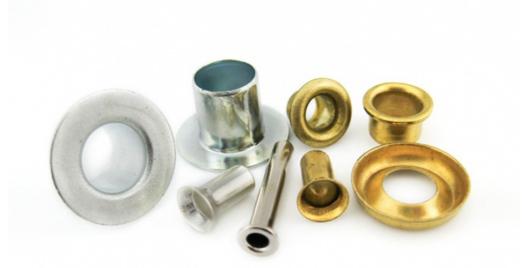

# Metal Buttonholes Buck Eyelets Rivets 2mm 3mm 3.5mm 4mm 4.5mm 5mm 6mm 8mm Bright Finish

# 2mm 3mm 3.5mm 4mm 4.5mm 5mm 6mm 8mm Metal Buttonholes Buck Eyelets Rivets

**Product Description** 

|                                                                                                                                        | $\neg \neg \land \land$                                                                                                                                                                                                                                                                                                                                                                                                                                                                                                                                                                                                                                                                                                                                                                                                                                                                                                                                                               |
|----------------------------------------------------------------------------------------------------------------------------------------|---------------------------------------------------------------------------------------------------------------------------------------------------------------------------------------------------------------------------------------------------------------------------------------------------------------------------------------------------------------------------------------------------------------------------------------------------------------------------------------------------------------------------------------------------------------------------------------------------------------------------------------------------------------------------------------------------------------------------------------------------------------------------------------------------------------------------------------------------------------------------------------------------------------------------------------------------------------------------------------------------------------------------------------------------------------------------------------|
|                                                                                                                                        |                                                                                                                                                                                                                                                                                                                                                                                                                                                                                                                                                                                                                                                                                                                                                                                                                                                                                                                                                                                                                                                                                       |
| HAN I<br>FLAT BI                                                                                                                       | 生産<br>単山東 半重節 大将気 倉前 象面(使R) 建水(現R)<br>NGING OVAL TRUSS BRAZIER PAN(JIS) PAN(ANSI)                                                                                                                                                                                                                                                                                                                                                                                                                                                                                                                                                                                                                                                                                                                                                                                                                                                                                                                                                                                                     |
| $\square$                                                                                                                              |                                                                                                                                                                                                                                                                                                                                                                                                                                                                                                                                                                                                                                                                                                                                                                                                                                                                                                                                                                                                                                                                                       |
|                                                                                                                                        |                                                                                                                                                                                                                                                                                                                                                                                                                                                                                                                                                                                                                                                                                                                                                                                                                                                                                                                                                                                                                                                                                       |
| 置頭 絕<br>ROUND BU                                                                                                                       | 初頭 平頂鎖 麗鍵頭 副柱頭 整頭帶介 外六角頭帶介<br>ITTON PF. CHEESE FILLISTER PAN INDENTED<br>WASHER HEXAGON<br>WASHER                                                                                                                                                                                                                                                                                                                                                                                                                                                                                                                                                                                                                                                                                                                                                                                                                                                                                                                                                                                     |
|                                                                                                                                        | 🗞 Main Products 🤌                                                                                                                                                                                                                                                                                                                                                                                                                                                                                                                                                                                                                                                                                                                                                                                                                                                                                                                                                                                                                                                                     |
|                                                                                                                                        |                                                                                                                                                                                                                                                                                                                                                                                                                                                                                                                                                                                                                                                                                                                                                                                                                                                                                                                                                                                                                                                                                       |
| Screw                                                                                                                                  | Lathe Accessories Bolt                                                                                                                                                                                                                                                                                                                                                                                                                                                                                                                                                                                                                                                                                                                                                                                                                                                                                                                                                                                                                                                                |
|                                                                                                                                        |                                                                                                                                                                                                                                                                                                                                                                                                                                                                                                                                                                                                                                                                                                                                                                                                                                                                                                                                                                                                                                                                                       |
|                                                                                                                                        | Stomming Dorto                                                                                                                                                                                                                                                                                                                                                                                                                                                                                                                                                                                                                                                                                                                                                                                                                                                                                                                                                                                                                                                                        |
| Nut                                                                                                                                    | Stamping Parts CNC Machining                                                                                                                                                                                                                                                                                                                                                                                                                                                                                                                                                                                                                                                                                                                                                                                                                                                                                                                                                                                                                                                          |
| <b>Nut</b><br>Specification                                                                                                            | Stamping Parts CNC Machining                                                                                                                                                                                                                                                                                                                                                                                                                                                                                                                                                                                                                                                                                                                                                                                                                                                                                                                                                                                                                                                          |
|                                                                                                                                        | More Detail Informations                                                                                                                                                                                                                                                                                                                                                                                                                                                                                                                                                                                                                                                                                                                                                                                                                                                                                                                                                                                                                                                              |
|                                                                                                                                        |                                                                                                                                                                                                                                                                                                                                                                                                                                                                                                                                                                                                                                                                                                                                                                                                                                                                                                                                                                                                                                                                                       |
| Specification                                                                                                                          | More Detail Informations<br>1.Stainless Steel: SS303, SS304, SS316, SS410, SS420;<br>2.Carbon steel: C1006,C1010,C1018,C1022,C1035K,C1045;<br>3.Brass: C3602,C3604,Hpb59,Hpb62,Hpb65,Hpb58,Hpb70;<br>4.Aluminum: Al6061, Al6063 etc                                                                                                                                                                                                                                                                                                                                                                                                                                                                                                                                                                                                                                                                                                                                                                                                                                                   |
| Specification<br>Available Material                                                                                                    | More Detail Informations<br>1.Stainless Steel: SS303, SS304, SS316, SS410, SS420;<br>2.Carbon steel: C1006,C1010,C1018,C1022,C1035K,C1045;<br>3.Brass: C3602,C3604,Hpb59,Hpb62,Hpb65,Hpb58,Hpb70;<br>4.Aluminum: Al6061, Al6063 etc<br>or as your requirements<br>CSK Head,Pan Head,Truss Head,Hexagon Head,Round                                                                                                                                                                                                                                                                                                                                                                                                                                                                                                                                                                                                                                                                                                                                                                     |
| Specification<br>Available Material<br>Head type                                                                                       | More Detail Informations<br>1.Stainless Steel: SS303, SS304, SS316, SS410, SS420;<br>2.Carbon steel: C1006,C1010,C1018,C1022,C1035K,C1045;<br>3.Brass: C3602,C3604,Hpb59,Hpb62,Hpb65,Hpb58,Hpb70;<br>4.Aluminum: Al6061, Al6063 etc<br>or as your requirements<br>CSK Head,Pan Head,Truss Head,Hexagon Head,Round<br>Head,Oval Head,Button Head,Cap Head,Cheese Head,etc.<br>Carbon Steel:HRC:28~35,HV450~700                                                                                                                                                                                                                                                                                                                                                                                                                                                                                                                                                                                                                                                                         |
| Specification<br>Available Material<br>Head type<br>Hardness                                                                           | More Detail Informations<br>1.Stainless Steel: SS303, SS304, SS316, SS410, SS420;<br>2.Carbon steel: C1006,C1010,C1018,C1022,C1035K,C1045;<br>3.Brass: C3602,C3604,Hpb59,Hpb62,Hpb65,Hpb58,Hpb70;<br>4.Aluminum: Al6061, Al6063 etc<br>or as your requirements<br>CSK Head,Pan Head,Truss Head,Hexagon Head,Round<br>Head,Oval Head,Button Head,Cap Head,Cheese Head,etc.<br>Carbon Steel:HRC:28~35,HV450~700<br>Alloy Steel:HRC:32~39(grade10.9) HRC:39~44(grade12.9)<br>Zinc plated, Nickel plated, Bronze, Copper,Phosphate,<br>Oxidation black, Passivation, Tin, Dacromet, Gold, Chrome,<br>Silver,                                                                                                                                                                                                                                                                                                                                                                                                                                                                              |
| Specification<br>Available Material<br>Head type<br>Hardness<br>Finish                                                                 | More Detail Informations<br>1.Stainless Steel: SS303, SS304, SS316, SS410, SS420;<br>2.Carbon steel: C1006,C1010,C1018,C1022,C1035K,C1045;<br>3.Brass: C3602,C3604,Hpb59,Hpb62,Hpb65,Hpb58,Hpb70;<br>4.Aluminum: Al6061, Al6063 etc<br>or as your requirements<br>CSK Head,Pan Head,Truss Head,Hexagon Head,Round<br>Head,Oval Head,Button Head,Cap Head,Cheese Head,etc.<br>Carbon Steel:HRC:28~35,HV450~700<br>Alloy Steel:HRC:32~39(grade10.9) HRC:39~44(grade12.9)<br>Zinc plated, Nickel plated, Bronze, Copper,Phosphate,<br>Oxidation black, Passivation, Tin, Dacromet, Gold, Chrome,<br>Silver,<br>Phosphorization,Zinc-nickel alloy plated etc.<br>The sample is free of charge if we have the existing                                                                                                                                                                                                                                                                                                                                                                     |
| Specification<br>Available Material<br>Head type<br>Hardness<br>Finish<br>Sample Available                                             | More Detail Informations<br>1.Stainless Steel: SS303, SS304, SS316, SS410, SS420;<br>2.Carbon steel: C1006,C1010,C1018,C1022,C1035K,C1045;<br>3.Brass: C3602,C3604,Hpb59,Hpb62,Hpb65,Hpb58,Hpb70;<br>4.Aluminum: Al6061, Al6063 etc<br>or as your requirements<br>CSK Head,Pan Head,Truss Head,Hexagon Head,Round<br>Head,Oval Head,Button Head,Cap Head,Cheese Head,etc.<br>Carbon Steel:HRC:28~35,HV450~700<br>Alloy Steel:HRC:32~39(grade10.9) HRC:39~44(grade12.9)<br>Zinc plated, Nickel plated, Bronze, Copper,Phosphate,<br>Oxidation black, Passivation, Tin, Dacromet, Gold, Chrome,<br>Silver,<br>Phosphorization,Zinc-nickel alloy plated etc.<br>The sample is free of charge if we have the existing<br>tooling,you only need to pay for the freight cost<br>Samples time 3-5 working days, Lead time 20-25 working                                                                                                                                                                                                                                                      |
| Specification<br>Available Material<br>Head type<br>Hardness<br>Finish<br>Sample Available<br>Delivery time                            | <ul> <li>More Detail Informations <ol> <li>Stainless Steel: SS303, SS304, SS316, SS410, SS420;</li> <li>Carbon steel: C1006, C1010, C1018, C1022, C1035K, C1045;</li> <li>Brass: C3602, C3604, Hpb59, Hpb62, Hpb65, Hpb58, Hpb70;</li> <li>Aluminum: Al6061, Al6063 etc</li> <li>or as your requirements</li> </ol> </li> <li>CSK Head, Pan Head, Truss Head, Hexagon Head, Round<br/>Head, Oval Head, Button Head, Cap Head, Cheese Head, etc.</li> <li>Carbon Steel: HRC:28~35, HV450~700<br/>Alloy Steel: HRC:32~39(grade10.9) HRC:39~44(grade12.9)</li> <li>Zinc plated, Nickel plated, Bronze, Copper, Phosphate,<br/>Oxidation black, Passivation, Tin, Dacromet, Gold, Chrome,<br/>Silver,</li> <li>Phosphorization, Zinc-nickel alloy plated etc.</li> <li>The sample is free of charge if we have the existing<br/>tooling, you only need to pay for the freight cost</li> <li>Samples time 3-5 working days, Lead time 20-25 working<br/>days</li> <li>EXW Dongguan(FCA), FOB, CIF, CNF, DDU, etc.</li> <li>Bulk in PE bag or Small boxes.then in carton .pallet</li> </ul> |
| Specification<br>Available Material<br>Head type<br>Hardness<br>Finish<br>Sample Available<br>Delivery time<br>Pricing Term            | <ul> <li>More Detail Informations <ol> <li>Stainless Steel: SS303, SS304, SS316, SS410, SS420;</li> <li>Carbon steel: C1006,C1010,C1018,C1022,C1035K,C1045;</li> <li>Brass: C3602,C3604,Hpb59,Hpb62,Hpb65,Hpb58,Hpb70;</li> <li>Aluminum: Al6061, Al6063 etc</li> <li>or as your requirements</li> </ol> </li> <li>CSK Head,Pan Head,Truss Head,Hexagon Head,Round<br/>Head,Oval Head,Button Head,Cap Head,Cheese Head,etc.</li> <li>Carbon Steel:HRC:28~35,HV450~700<br/>Alloy Steel:HRC:32~39(grade10.9) HRC:39~44(grade12.9)</li> <li>Zinc plated, Nickel plated, Bronze, Copper,Phosphate,<br/>Oxidation black, Passivation, Tin, Dacromet, Gold, Chrome,<br/>Silver,</li> <li>Phosphorization,Zinc-nickel alloy plated etc.</li> <li>The sample is free of charge if we have the existing<br/>tooling,you only need to pay for the freight cost</li> <li>Samples time 3-5 working days, Lead time 20-25 working<br/>days</li> <li>EXW Dongguan(FCA),FOB, CIF, CNF, DDU,etc.</li> </ul>                                                                                           |
| Specification<br>Available Material<br>Head type<br>Hardness<br>Finish<br>Sample Available<br>Delivery time<br>Pricing Term<br>Packing | More Detail Informations<br>1.Stainless Steel: SS303, SS304, SS316, SS410, SS420;<br>2.Carbon steel: C1006,C1010,C1018,C1022,C1035K,C1045;<br>3.Brass: C3602,C3604,Hpb59,Hpb62,Hpb65,Hpb58,Hpb70;<br>4.Aluminum: Al6061, Al6063 etc<br>or as your requirements<br>CSK Head,Pan Head,Truss Head,Hexagon Head,Round<br>Head,Oval Head,Button Head,Cap Head,Cheese Head,etc.<br>Carbon Steel:HRC:28~35,HV450~700<br>Alloy Steel:HRC:32~39(grade10.9) HRC:39~44(grade12.9)<br>Zinc plated, Nickel plated, Bronze, Copper,Phosphate,<br>Oxidation black, Passivation, Tin, Dacromet, Gold, Chrome,<br>Silver,<br>Phosphorization,Zinc-nickel alloy plated etc.<br>The sample is free of charge if we have the existing<br>tooling,you only need to pay for the freight cost<br>Samples time 3-5 working days, Lead time 20-25 working<br>days<br>EXW Dongguan(FCA),FOB, CIF, CNF, DDU,etc.<br>Bulk in PE bag or Small boxes.then in carton .pallet<br>TT (30% in advance as deposit, balance before delivery),                                                                             |