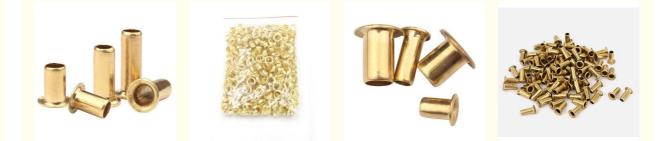

# Metal Buttonholes Buck Eyelets Rivets 2mm 3mm 3.5mm 4mm 4.5mm 5mm 6mm 8mm Bright Finish

# 2mm 3mm 3.5mm 4mm 4.5mm 5mm 6mm 8mm Metal Buttonholes Buck Eyelets Rivets

**Product Description** 

|                                                                                                                                        | $\neg \neg \land \land$                                                                                                                                                                                                                                                                                                                                                                                                                                                                                                                                                                                                                                                                                                                                                                                                                                                                                                                                                               |
|----------------------------------------------------------------------------------------------------------------------------------------|---------------------------------------------------------------------------------------------------------------------------------------------------------------------------------------------------------------------------------------------------------------------------------------------------------------------------------------------------------------------------------------------------------------------------------------------------------------------------------------------------------------------------------------------------------------------------------------------------------------------------------------------------------------------------------------------------------------------------------------------------------------------------------------------------------------------------------------------------------------------------------------------------------------------------------------------------------------------------------------------------------------------------------------------------------------------------------------|
|                                                                                                                                        |                                                                                                                                                                                                                                                                                                                                                                                                                                                                                                                                                                                                                                                                                                                                                                                                                                                                                                                                                                                                                                                                                       |
| HAN I<br>FLAT BI                                                                                                                       | 生産<br>単山東 半重節 大将気 倉前 象面(使R) 建水(現R)<br>NGING OVAL TRUSS BRAZIER PAN(JIS) PAN(ANSI)                                                                                                                                                                                                                                                                                                                                                                                                                                                                                                                                                                                                                                                                                                                                                                                                                                                                                                                                                                                                     |
| $\square$                                                                                                                              |                                                                                                                                                                                                                                                                                                                                                                                                                                                                                                                                                                                                                                                                                                                                                                                                                                                                                                                                                                                                                                                                                       |
|                                                                                                                                        |                                                                                                                                                                                                                                                                                                                                                                                                                                                                                                                                                                                                                                                                                                                                                                                                                                                                                                                                                                                                                                                                                       |
| 置頭 絕<br>ROUND BU                                                                                                                       | 初頭 平頂鎖 麗鍵頭 副柱頭 整頭帶介 外六角頭帶介<br>ITTON PF. CHEESE FILLISTER PAN INDENTED<br>WASHER HEXAGON<br>WASHER                                                                                                                                                                                                                                                                                                                                                                                                                                                                                                                                                                                                                                                                                                                                                                                                                                                                                                                                                                                     |
|                                                                                                                                        | 🗞 Main Products 🤌                                                                                                                                                                                                                                                                                                                                                                                                                                                                                                                                                                                                                                                                                                                                                                                                                                                                                                                                                                                                                                                                     |
|                                                                                                                                        |                                                                                                                                                                                                                                                                                                                                                                                                                                                                                                                                                                                                                                                                                                                                                                                                                                                                                                                                                                                                                                                                                       |
| Screw                                                                                                                                  | Lathe Accessories Bolt                                                                                                                                                                                                                                                                                                                                                                                                                                                                                                                                                                                                                                                                                                                                                                                                                                                                                                                                                                                                                                                                |
|                                                                                                                                        |                                                                                                                                                                                                                                                                                                                                                                                                                                                                                                                                                                                                                                                                                                                                                                                                                                                                                                                                                                                                                                                                                       |
|                                                                                                                                        | Stomming Dorto                                                                                                                                                                                                                                                                                                                                                                                                                                                                                                                                                                                                                                                                                                                                                                                                                                                                                                                                                                                                                                                                        |
| Nut                                                                                                                                    | Stamping Parts CNC Machining                                                                                                                                                                                                                                                                                                                                                                                                                                                                                                                                                                                                                                                                                                                                                                                                                                                                                                                                                                                                                                                          |
| <b>Nut</b><br>Specification                                                                                                            | Stamping Parts CNC Machining                                                                                                                                                                                                                                                                                                                                                                                                                                                                                                                                                                                                                                                                                                                                                                                                                                                                                                                                                                                                                                                          |
|                                                                                                                                        | More Detail Informations                                                                                                                                                                                                                                                                                                                                                                                                                                                                                                                                                                                                                                                                                                                                                                                                                                                                                                                                                                                                                                                              |
|                                                                                                                                        |                                                                                                                                                                                                                                                                                                                                                                                                                                                                                                                                                                                                                                                                                                                                                                                                                                                                                                                                                                                                                                                                                       |
| Specification                                                                                                                          | More Detail Informations<br>1.Stainless Steel: SS303, SS304, SS316, SS410, SS420;<br>2.Carbon steel: C1006,C1010,C1018,C1022,C1035K,C1045;<br>3.Brass: C3602,C3604,Hpb59,Hpb62,Hpb65,Hpb58,Hpb70;<br>4.Aluminum: Al6061, Al6063 etc                                                                                                                                                                                                                                                                                                                                                                                                                                                                                                                                                                                                                                                                                                                                                                                                                                                   |
| Specification<br>Available Material                                                                                                    | More Detail Informations<br>1.Stainless Steel: SS303, SS304, SS316, SS410, SS420;<br>2.Carbon steel: C1006,C1010,C1018,C1022,C1035K,C1045;<br>3.Brass: C3602,C3604,Hpb59,Hpb62,Hpb65,Hpb58,Hpb70;<br>4.Aluminum: Al6061, Al6063 etc<br>or as your requirements<br>CSK Head,Pan Head,Truss Head,Hexagon Head,Round                                                                                                                                                                                                                                                                                                                                                                                                                                                                                                                                                                                                                                                                                                                                                                     |
| Specification<br>Available Material<br>Head type                                                                                       | More Detail Informations<br>1.Stainless Steel: SS303, SS304, SS316, SS410, SS420;<br>2.Carbon steel: C1006,C1010,C1018,C1022,C1035K,C1045;<br>3.Brass: C3602,C3604,Hpb59,Hpb62,Hpb65,Hpb58,Hpb70;<br>4.Aluminum: Al6061, Al6063 etc<br>or as your requirements<br>CSK Head,Pan Head,Truss Head,Hexagon Head,Round<br>Head,Oval Head,Button Head,Cap Head,Cheese Head,etc.<br>Carbon Steel:HRC:28~35,HV450~700                                                                                                                                                                                                                                                                                                                                                                                                                                                                                                                                                                                                                                                                         |
| Specification<br>Available Material<br>Head type<br>Hardness                                                                           | More Detail Informations<br>1.Stainless Steel: SS303, SS304, SS316, SS410, SS420;<br>2.Carbon steel: C1006,C1010,C1018,C1022,C1035K,C1045;<br>3.Brass: C3602,C3604,Hpb59,Hpb62,Hpb65,Hpb58,Hpb70;<br>4.Aluminum: Al6061, Al6063 etc<br>or as your requirements<br>CSK Head,Pan Head,Truss Head,Hexagon Head,Round<br>Head,Oval Head,Button Head,Cap Head,Cheese Head,etc.<br>Carbon Steel:HRC:28~35,HV450~700<br>Alloy Steel:HRC:32~39(grade10.9) HRC:39~44(grade12.9)<br>Zinc plated, Nickel plated, Bronze, Copper,Phosphate,<br>Oxidation black, Passivation, Tin, Dacromet, Gold, Chrome,<br>Silver,                                                                                                                                                                                                                                                                                                                                                                                                                                                                              |
| Specification<br>Available Material<br>Head type<br>Hardness<br>Finish                                                                 | More Detail Informations<br>1.Stainless Steel: SS303, SS304, SS316, SS410, SS420;<br>2.Carbon steel: C1006,C1010,C1018,C1022,C1035K,C1045;<br>3.Brass: C3602,C3604,Hpb59,Hpb62,Hpb65,Hpb58,Hpb70;<br>4.Aluminum: Al6061, Al6063 etc<br>or as your requirements<br>CSK Head,Pan Head,Truss Head,Hexagon Head,Round<br>Head,Oval Head,Button Head,Cap Head,Cheese Head,etc.<br>Carbon Steel:HRC:28~35,HV450~700<br>Alloy Steel:HRC:32~39(grade10.9) HRC:39~44(grade12.9)<br>Zinc plated, Nickel plated, Bronze, Copper,Phosphate,<br>Oxidation black, Passivation, Tin, Dacromet, Gold, Chrome,<br>Silver,<br>Phosphorization,Zinc-nickel alloy plated etc.<br>The sample is free of charge if we have the existing                                                                                                                                                                                                                                                                                                                                                                     |
| Specification<br>Available Material<br>Head type<br>Hardness<br>Finish<br>Sample Available                                             | More Detail Informations<br>1.Stainless Steel: SS303, SS304, SS316, SS410, SS420;<br>2.Carbon steel: C1006,C1010,C1018,C1022,C1035K,C1045;<br>3.Brass: C3602,C3604,Hpb59,Hpb62,Hpb65,Hpb58,Hpb70;<br>4.Aluminum: Al6061, Al6063 etc<br>or as your requirements<br>CSK Head,Pan Head,Truss Head,Hexagon Head,Round<br>Head,Oval Head,Button Head,Cap Head,Cheese Head,etc.<br>Carbon Steel:HRC:28~35,HV450~700<br>Alloy Steel:HRC:32~39(grade10.9) HRC:39~44(grade12.9)<br>Zinc plated, Nickel plated, Bronze, Copper,Phosphate,<br>Oxidation black, Passivation, Tin, Dacromet, Gold, Chrome,<br>Silver,<br>Phosphorization,Zinc-nickel alloy plated etc.<br>The sample is free of charge if we have the existing<br>tooling,you only need to pay for the freight cost<br>Samples time 3-5 working days, Lead time 20-25 working                                                                                                                                                                                                                                                      |
| Specification<br>Available Material<br>Head type<br>Hardness<br>Finish<br>Sample Available<br>Delivery time                            | <ul> <li>More Detail Informations <ol> <li>Stainless Steel: SS303, SS304, SS316, SS410, SS420;</li> <li>Carbon steel: C1006, C1010, C1018, C1022, C1035K, C1045;</li> <li>Brass: C3602, C3604, Hpb59, Hpb62, Hpb65, Hpb58, Hpb70;</li> <li>Aluminum: Al6061, Al6063 etc</li> <li>or as your requirements</li> </ol> </li> <li>CSK Head, Pan Head, Truss Head, Hexagon Head, Round<br/>Head, Oval Head, Button Head, Cap Head, Cheese Head, etc.</li> <li>Carbon Steel: HRC:28~35, HV450~700<br/>Alloy Steel: HRC:32~39(grade10.9) HRC:39~44(grade12.9)</li> <li>Zinc plated, Nickel plated, Bronze, Copper, Phosphate,<br/>Oxidation black, Passivation, Tin, Dacromet, Gold, Chrome,<br/>Silver,</li> <li>Phosphorization, Zinc-nickel alloy plated etc.</li> <li>The sample is free of charge if we have the existing<br/>tooling, you only need to pay for the freight cost</li> <li>Samples time 3-5 working days, Lead time 20-25 working<br/>days</li> <li>EXW Dongguan(FCA), FOB, CIF, CNF, DDU, etc.</li> <li>Bulk in PE bag or Small boxes.then in carton .pallet</li> </ul> |
| Specification<br>Available Material<br>Head type<br>Hardness<br>Finish<br>Sample Available<br>Delivery time<br>Pricing Term            | <ul> <li>More Detail Informations <ol> <li>Stainless Steel: SS303, SS304, SS316, SS410, SS420;</li> <li>Carbon steel: C1006,C1010,C1018,C1022,C1035K,C1045;</li> <li>Brass: C3602,C3604,Hpb59,Hpb62,Hpb65,Hpb58,Hpb70;</li> <li>Aluminum: Al6061, Al6063 etc</li> <li>or as your requirements</li> </ol> </li> <li>CSK Head,Pan Head,Truss Head,Hexagon Head,Round<br/>Head,Oval Head,Button Head,Cap Head,Cheese Head,etc.</li> <li>Carbon Steel:HRC:28~35,HV450~700<br/>Alloy Steel:HRC:32~39(grade10.9) HRC:39~44(grade12.9)</li> <li>Zinc plated, Nickel plated, Bronze, Copper,Phosphate,<br/>Oxidation black, Passivation, Tin, Dacromet, Gold, Chrome,<br/>Silver,</li> <li>Phosphorization,Zinc-nickel alloy plated etc.</li> <li>The sample is free of charge if we have the existing<br/>tooling,you only need to pay for the freight cost</li> <li>Samples time 3-5 working days, Lead time 20-25 working<br/>days</li> <li>EXW Dongguan(FCA),FOB, CIF, CNF, DDU,etc.</li> </ul>                                                                                           |
| Specification<br>Available Material<br>Head type<br>Hardness<br>Finish<br>Sample Available<br>Delivery time<br>Pricing Term<br>Packing | More Detail Informations<br>1.Stainless Steel: SS303, SS304, SS316, SS410, SS420;<br>2.Carbon steel: C1006,C1010,C1018,C1022,C1035K,C1045;<br>3.Brass: C3602,C3604,Hpb59,Hpb62,Hpb65,Hpb58,Hpb70;<br>4.Aluminum: Al6061, Al6063 etc<br>or as your requirements<br>CSK Head,Pan Head,Truss Head,Hexagon Head,Round<br>Head,Oval Head,Button Head,Cap Head,Cheese Head,etc.<br>Carbon Steel:HRC:28~35,HV450~700<br>Alloy Steel:HRC:32~39(grade10.9) HRC:39~44(grade12.9)<br>Zinc plated, Nickel plated, Bronze, Copper,Phosphate,<br>Oxidation black, Passivation, Tin, Dacromet, Gold, Chrome,<br>Silver,<br>Phosphorization,Zinc-nickel alloy plated etc.<br>The sample is free of charge if we have the existing<br>tooling,you only need to pay for the freight cost<br>Samples time 3-5 working days, Lead time 20-25 working<br>days<br>EXW Dongguan(FCA),FOB, CIF, CNF, DDU,etc.<br>Bulk in PE bag or Small boxes.then in carton .pallet<br>TT (30% in advance as deposit, balance before delivery),                                                                             |