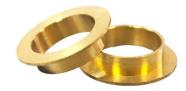

# **DIN Bright Finish Uncoated Metal Rivet 5mm Length Brass Hollow Rivets**

#### **Product Specification**

- Material:
- Finish:
- Standard:
- . Length:
- End:
- Delivery Time:
- Package:
- Sample:
- Certificate:
- Payment Term:
- Highlight:

| Stainless Steel, Steel, Aluminium, Stainless Steel, Carbon Steel, Aluminum      |
|---------------------------------------------------------------------------------|
| Bright(Uncoated), Zinc Plated                                                   |
| DIN, GB                                                                         |
| 5mm-30mm                                                                        |
| Closed Or Open End                                                              |
| 15~25 Working Days                                                              |
| PE+Carton +Pallet                                                               |
| Available Free Within 7days                                                     |
| ISO9001:2015, SGS, RoHs                                                         |
| T/T, L/C, MoneyGram                                                             |
| Bright Finish Uncoated Metal Rivet,<br>5mm Metal Rivet, 5mm Brass Hollow Rivets |