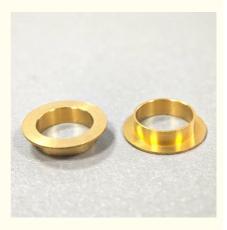

|
| DIN, GB                                                                         |
| 5mm-30mm                                                                        |
| Closed Or Open End                                                              |
| 15~25 Working Days                                                              |
| PE+Carton +Pallet                                                               |
| Available Free Within 7days                                                     |
| ISO9001:2015, SGS, RoHs                                                         |
| T/T, L/C, MoneyGram                                                             |
| Bright Finish Uncoated Metal Rivet,<br>5mm Metal Rivet, 5mm Brass Hollow Rivets |



### More Images



#### **Factory Price Brass Hollow Rivets**

#### Our Advantages



1.ITS, SGS certified factory. 2.Supports to visit our factory with video call.

3. The factory has ISO9001, ISO14001, IATF16949 system certification, and PPAP and APQP test reports can be provide

4. Qucik delivery time, 5 working days for regular products, 15 working days for customized products.

5. Products after more than 10 inspection processes before delivery, quality is guaranteed.

6. More than 10 years of foreign trade export experience, with the ability to deal with market risks.

#### **Custom Details**





| Available Material                                                            | 1.Stainless Steel: SS303, SS304, SS316, SS410, SS420;<br>2.Carbon steel: C1006,C1010,C1018,C1022,C1035K,C