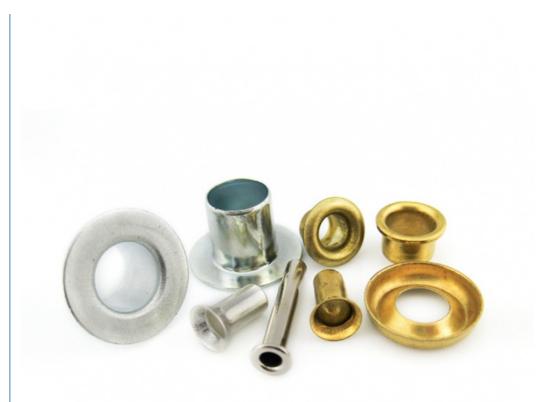

#### **Custom Details**

| Available Material                                                            | 1.Stainless Steel: SS303, SS304, SS316, SS410, SS420;<br>2.Carbon steel: C1006,C1010,C1018,C1022,C1035K,C1045;<br>3.Brass: C3602,C3604,Hpb59,Hpb62,Hpb65,Hpb58,Hpb70;<br>4.Aluminum: Al6061, Al6063 etc<br>or as your requirements |  |
|-------------------------------------------------------------------------------|------------------------------------------------------------------------------------------------------------------------------------------------------------------------------------------------------------------------------------|--|
| Head type                                                                     | CSK Head,Pan Head,Truss Head,Hexagon Head,Round<br>Head,Oval Head,Button Head,Cap Head,Cheese Head,etc.                                                                                                                            |  |
| Hardness                                                                      | Carbon Steel:HRC:28~35 ,HV450~700<br>Alloy Steel:HRC:32~39(grade10.9) HRC:39~44(grade12.9)                                                                                                                                         |  |
| Finish                                                                        | Zinc plated, Nickel plated, Bronze, Copper,Phosphate,<br>Oxidation black, Passivation, Tin, Dacromet, Gold, Chrome,<br>Silver,<br>Phosphorization,Zinc-nickel alloy plated etc.                                                    |  |
| Sample Available                                                              | The sample is free of charge if we have the existing tooling, you only need to pay for the freight cost                                                                                                                            |  |
| Delivery time                                                                 | Samples time 3-5 working days, Lead time 20-25 working days                                                                                                                                                                        |  |
| Pricing Term                                                                  | EXW Dongguan(FCA),FOB, CIF, CNF, DDU,etc.                                                                                                                                                                                          |  |
| Packing                                                                       | Bulk in PE bag or Small boxes.then in carton .pallet                                                                                                                                                                               |  |
| Payment term                                                                  | TT (30% in advance as deposit, balance before delivery) ,<br>L/C, Western Union,PayPal etc                                                                                                                                         |  |
| Management system                                                             | ISO9001:2015                                                                                                                                                                                                                       |  |
| Certificate                                                                   | ISO.SGS,ROHS                                                                                                                                                                                                                       |  |
| CONTACT US<br>24 hours online service                                         |                                                                                                                                                                                                                                    |  |
| Mobile:+86-13527934468                                                        | *10 years experience in foreign trade                                                                                                                                                                                              |  |
| E mailuiranaahan Ofinau faatanar aam 💦 *Drafaasianal nyadust knowladna anawar |                                                                                                                                                                                                                                    |  |