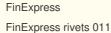

# **DIN Bright Finish Uncoated Metal Rivet 5mm Length Brass Hollow Rivets**

#### **Product Specification**

- Material:
- Finish:
- Standard:
- . Length:
- End:
- Delivery Time:
- Package:
- Sample:
- Certificate:
- Payment Term:
- Highlight:

| Stainless Steel, Steel, Aluminium, Stainless Steel, Carbon Steel, Aluminum      |
|---------------------------------------------------------------------------------|
| Bright(Uncoated), Zinc Plated                                                   |
| DIN, GB                                                                         |
| 5mm-30mm                                                                        |
| Closed Or Open End                                                              |
| 15~25 Working Days                                                              |
| PE+Carton +Pallet                                                               |
| Available Free Within 7days                                                     |
| ISO9001:2015, SGS, RoHs                                                         |
| T/T, L/C, MoneyGram                                                             |
| Bright Finish Uncoated Metal Rivet,<br>5mm Metal Rivet, 5mm Brass Hollow Rivets |