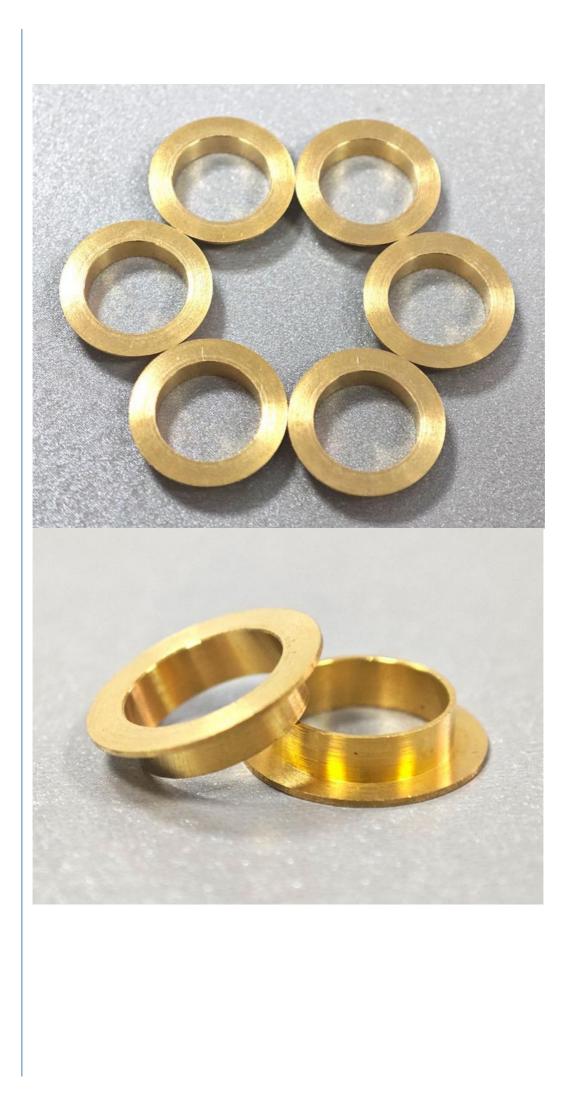

# **DIN Bright Finish Uncoated Metal Rivet 5mm Length Brass Hollow Rivets**

#### **Factory Price Brass Hollow Rivets**