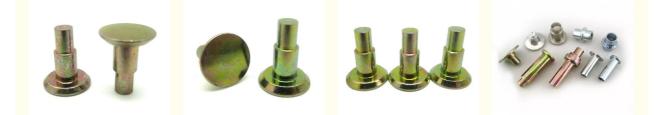

## Flat Head Step Rivets Bright Finish with RoHs Accredited And Customized color

Stainless Steel, Steel, Aluminium Bright(Uncoated), Custom DIN Product Name: Shoulder Rivets 1 Piece In Stock, 30,000 Sets Customized Small Packing+Carton Packing+Pallet • Delivery Time: In Stock 5~7 Working Days, Customized 15~25 Working Days **OEM ODM Custom Service** ISO9001:2015, RoHs Flat Head Step Rivets, Bright Finish Step Rivets,

Flat Head Shoulder Rivets

More Images

Our Product Introduction

### Factory Price Custom Color Zinc Flat Head Flat Head Step Rivets