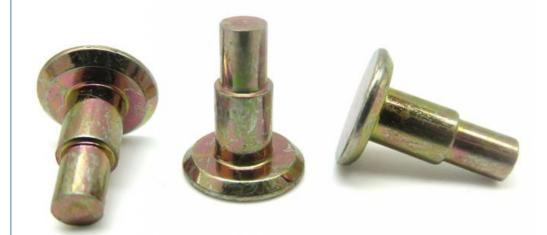

## Flat Head Step Rivets Bright Finish with RoHs Accredited And Customized color

Stainless Steel, Steel, Aluminium Bright(Uncoated), Custom DIN Product Name: Shoulder Rivets 1 Piece In Stock, 30,000 Sets Customized Small Packing+Carton Packing+Pallet • Delivery Time: In Stock 5~7 Working Days, Customized 15~25 Working Days **OEM ODM Custom Service** ISO9001:2015, RoHs Flat Head Step Rivets, Bright Finish Step Rivets,

Flat Head Shoulder Rivets

More Images

Our Product Introduction

### Factory Price Custom Color Zinc Flat Head Flat Head Step Rivets