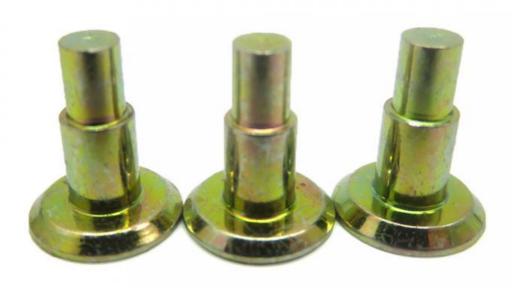

## Flat Head Step Rivets Bright Finish with RoHs Accredited And Customized color

Stainless Steel, Steel, Aluminium Bright(Uncoated), Custom DIN Product Name: Shoulder Rivets 1 Piece In Stock, 30,000 Sets Customized Small Packing+Carton Packing+Pallet • Delivery Time: In Stock 5~7 Working Days, Customized 15~25 Working Days **OEM ODM Custom Service** ISO9001:2015, RoHs Flat Head Step Rivets, Bright Finish Step Rivets,

Flat Head Shoulder Rivets

More Images

Our Product Introduction

### Factory Price Custom Color Zinc Flat Head Flat Head Step Rivets