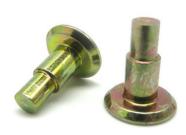

## Flat Head Step Rivets Bright Finish with RoHs Accredited And Customized color

Stainless Steel, Steel, Aluminium Bright(Uncoated), Custom DIN Product Name: Shoulder Rivets 1 Piece In Stock, 30,000 Sets Customized Small Packing+Carton Packing+Pallet • Delivery Time: In Stock 5~7 Working Days, Customized 15~25 Working Days **OEM ODM Custom Service** ISO9001:2015, RoHs Flat Head Step Rivets, Bright Finish Step Rivets,

Flat Head Shoulder Rivets

More Images

Our Product Introduction

### Factory Price Custom Color Zinc Flat Head Flat Head Step Rivets