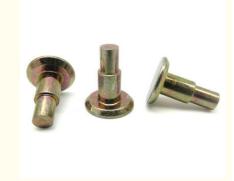

## Flat Head Step Rivets Bright Finish with RoHs Accredited And Customized color

Stainless Steel, Steel, Aluminium Bright(Uncoated), Custom DIN Product Name: Shoulder Rivets 1 Piece In Stock, 30,000 Sets Customized Small Packing+Carton Packing+Pallet • Delivery Time: In Stock 5~7 Working Days, Customized 15~25 Working Days **OEM ODM Custom Service** ISO9001:2015, RoHs Flat Head Step Rivets, Bright Finish Step Rivets,

Flat Head Shoulder Rivets

More Images

Our Product Introduction

### Factory Price Custom Color Zinc Flat Head Flat Head Step Rivets