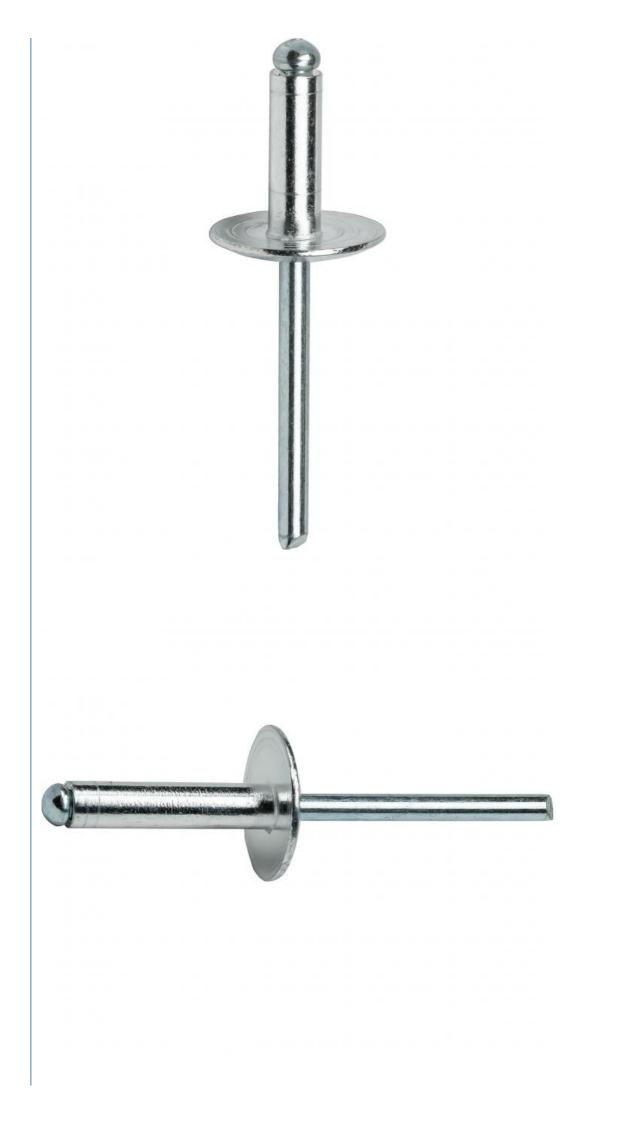

# Open Type Dome Head Pop Blind Rivet With DIN Standard And Stainless Steel Material

## Factory Price Carbon Steel Galvanized Open Type Dome Head Pop Blind Rivet