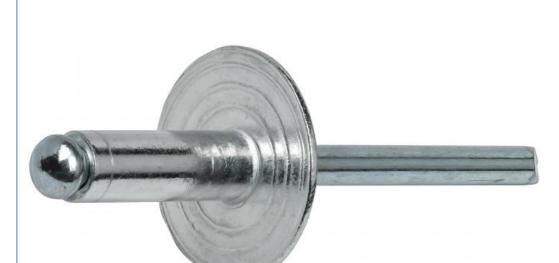

# Open Type Dome Head Pop Blind Rivet With DIN Standard And Stainless Steel Material

## Factory Price Carbon Steel Galvanized Open Type Dome Head Pop Blind Rivet