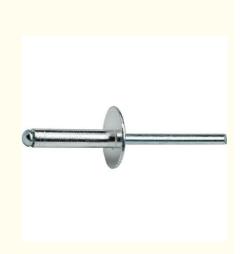

# Open Type Dome Head Pop Blind Rivet With DIN Standard And Stainless Steel Material

## Factory Price Carbon Steel Galvanized Open Type Dome Head Pop Blind Rivet