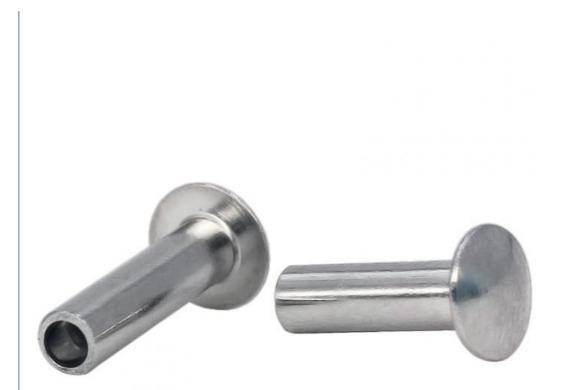

## Bright Finish Truss Head Semi Tubular Rivets For Fastening And **Decoration**

#### **Product Specification**

• Material: Stainless Steel, Steel, Aluminium Finish: Bright(Uncoated), Custom, Black Oxide • Standard: DIN TM#8-32\*6 Male Screw Size: • Female Screw Size: 10.5\*8.5-#8-32 Package: Small Packing+Carton Packing+Pallet • Function: Connection, Fastening, Connection, Fastening And Decoration Holster, Handbags, Belts, Bookbinding, • Range Of Application: Furniture, Etc. • MOQ: 1000 Sets In Stock, 30,000 Sets Customized • Certificate: ISO9001:2015, RoHs, MTC • Reliability Test: Mechanical Dimentions, Hardness Test.Salt Spray Endurance Test