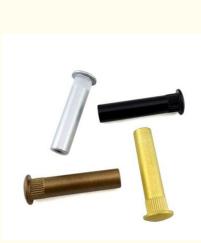

#### **Product Specification**

• Material: Stainless Steel, Steel, Aluminium Finish: Bright(Uncoated), Custom, Black Oxide • Standard: DIN TM#8-32\*6 Male Screw Size: • Female Screw Size: 10.5\*8.5-#8-32 Package: Small Packing+Carton Packing+Pallet • Function: Connection, Fastening, Connection, Fastening And Decoration Holster, Handbags, Belts, Bookbinding, • Range Of Application: Furniture, Etc. • MOQ: 1000 Sets In Stock, 30,000 Sets Customized • Certificate: ISO9001:2015, RoHs, MTC • Reliability Test: Mechanical Dimentions, Hardness Test.Salt Spray Endurance Test

• Highlight:

Bright Finish Semi Tubular Rivets, Fastening Truss Head Semi Tubular Rivet,