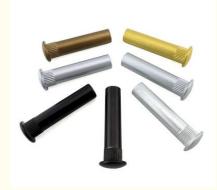

#### **Product Specification**

• Material: Stainless Steel, Steel, Aluminium Finish: Bright(Uncoated), Custom, Black Oxide • Standard: DIN TM#8-32\*6 Male Screw Size: • Female Screw Size: 10.5\*8.5-#8-32 Package: Small Packing+Carton Packing+Pallet • Function: Connection, Fastening, Connection, Fastening And Decoration Holster, Handbags, Belts, Bookbinding, • Range Of Application: Furniture, Etc. • MOQ: 1000 Sets In Stock, 30,000 Sets Customized • Certificate: ISO9001:2015, RoHs, MTC • Reliability Test: Mechanical Dimentions, Hardness Test.Salt Spray Endurance Test

• Highlight:

Bright Finish Semi Tubular Rivets, Fastening Truss Head Semi Tubular Rivet,