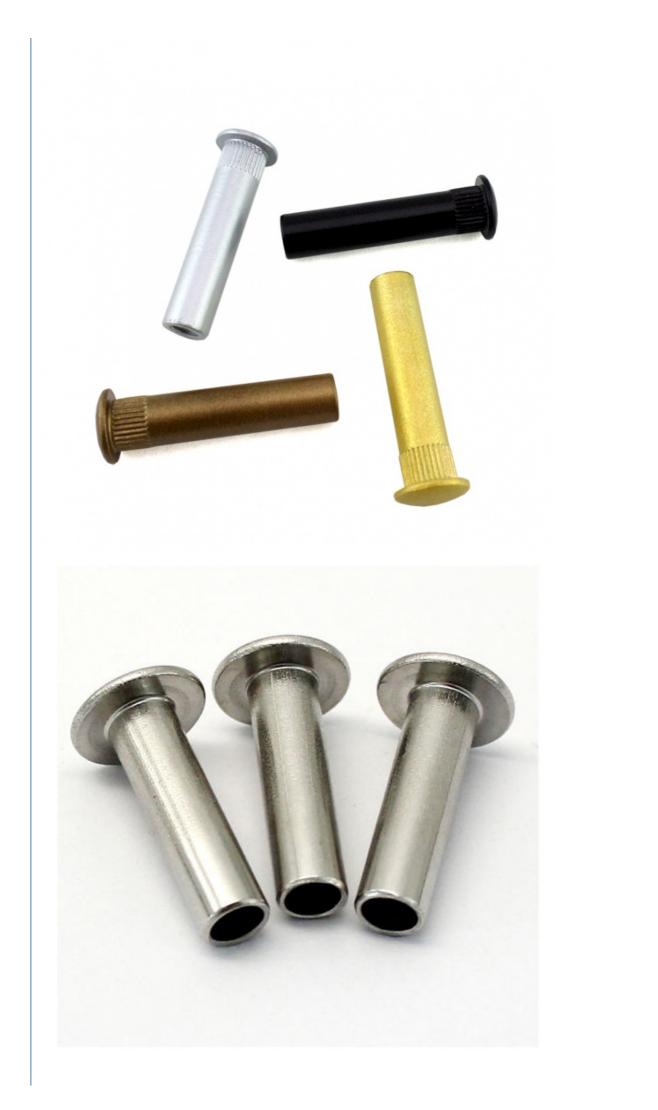

## Bright Finish Truss Head Semi Tubular Rivets For Fastening And **Decoration**

#### **Product Specification**

• Material: Stainless Steel, Steel, Aluminium Finish: Bright(Uncoated), Custom, Black Oxide • Standard: DIN TM#8-32\*6 Male Screw Size: • Female Screw Size: 10.5\*8.5-#8-32 Package: Small Packing+Carton Packing+Pallet • Function: Connection, Fastening, Connection, Fastening And Decoration Holster, Handbags, Belts, Bookbinding, • Range Of Application: Furniture, Etc. • MOQ: 1000 Sets In Stock, 30,000 Sets Customized • Certificate: ISO9001:2015, RoHs, MTC • Reliability Test: Mechanical Dimentions, Hardness Test.Salt Spray Endurance Test

### More Images

Our Advantages

Custom Color Truss Head Semi Tubular Rivets

1.ITS, SGS certified factory. 2.Supports to visit our factory with video call.

3. The factory has ISO9001, ISO14001, IATF16949 system certification, and PPAP and APQP test reports can be provide