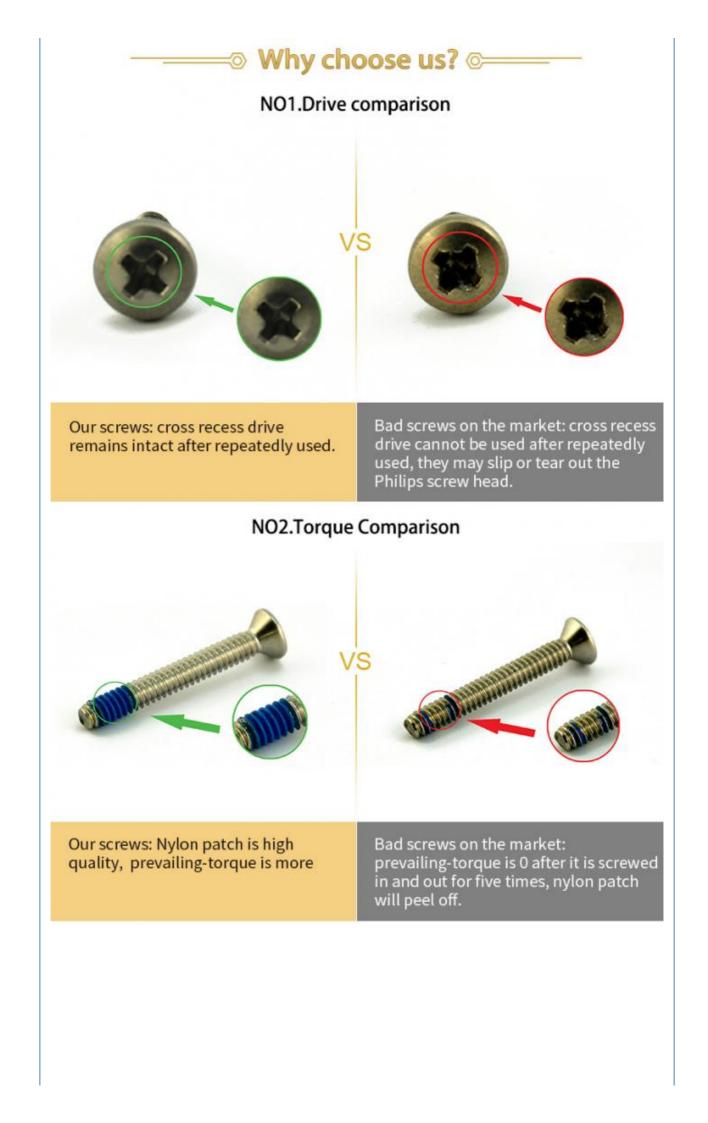

# Quality Inspection

7.Salt spray test

10.Packing

8.FQC for Size and Mechanical properties

> 11.Carton strong packing

3.IPQC

6.Hardness Testing

Our company has a complete iso9001, iso14001, IATF16949 quality management system, and each product has more than 10 inspection procedures, so our products are different from those on the market as follows