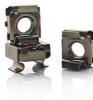

Order Quantity:
- Price:
- FineExpress
- Cage Nut

- 50000
- \$0.08/pieces >=10000 pieces



#### **Product Specification**

|   | Finish: |  |
|---|---------|--|
| • |         |  |
|   |         |  |

• Application:

- Measurement System:
  - Metric Heavy Industry, Mining, Water Treatment, Healthcare, Retail Industry, Food & Beverage, General Industry, Oil & Gas, Automotive Industry

Natural

DIN

Cage Nut

And Decoration

Cartons+plastic Bags

Available Free Within 7days

Customized OEM

15 Working Days

**Decoration Etc** 

- Standard:
- Product Name:
- Function:
- Packing:
- Service:
- Delivery Time:
- Sample:
- Range Of Application:
  - Machaniaal Dimensiona

Cabinet, Sheet Metal, Motors. Building

Connection, Fastening, Connection, Fastening



#### More Images

Deliebility Teet









Our Product Introduction

## Factory Price M6 Cage Nut

**Our Advantages** 



1.ITS, SGS certified factory. 2.Supports to visit our factory with video call.

3. The factory has ISO9001, ISO14001, IATF16949 system certification, and PPAP and APQP test reports can be provide

4. Qucik delivery time, 5 working days for regular products, 15 working days for customized products.

5. Products after more than 10 inspection processes before delivery, quality is guaranteed.

6. More than 10 years of foreign trade export experience, with the ability to deal with market risks.





Customizable Screw Hole Type

|