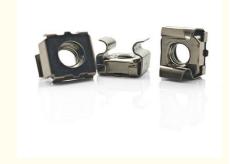

## Natural Finish M6 Cage Nut Metric Metal Nut For Motors Building **Decoration**

#### More Images

Deliebility Teet

Our Product Introduction