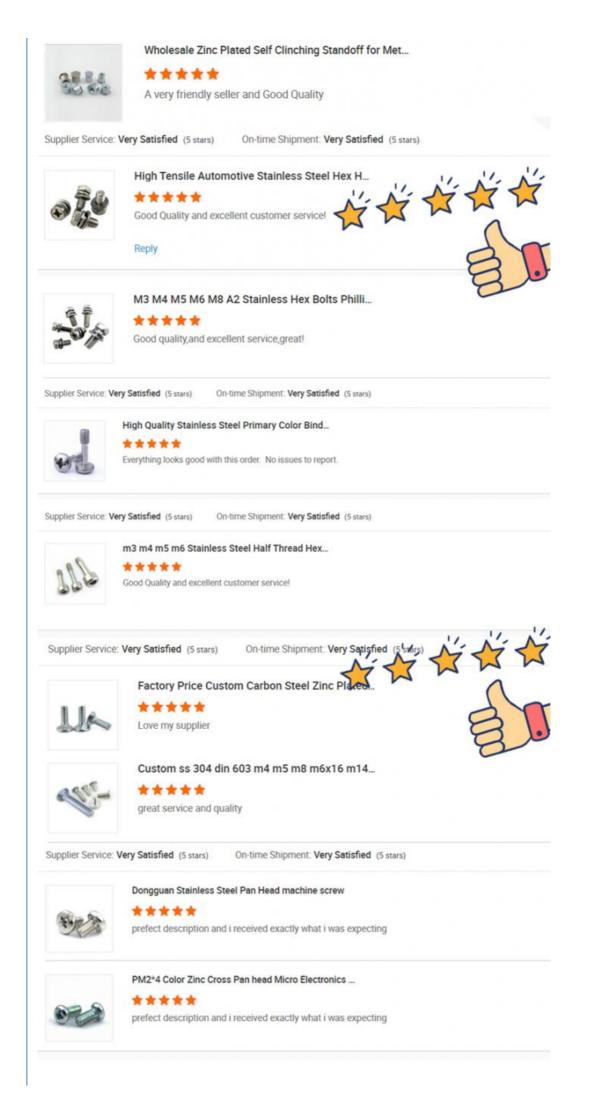

Customizable Screw Hole Type

|                                                                                                                                                                                              | []                                |                                                                                                         |                            |                          |  |
|----------------------------------------------------------------------------------------------------------------------------------------------------------------------------------------------|-----------------------------------|---------------------------------------------------------------------------------------------------------|----------------------------|--------------------------|--|
| ×                                                                                                                                                                                            |                                   |                                                                                                         |                            |                          |  |
| Pozi Drive                                                                                                                                                                                   | Phillips                          | Anti-theft<br>triangle                                                                                  | Slotted                    | Hex Socket               |  |
|                                                                                                                                                                                              |                                   | Spanner                                                                                                 |                            |                          |  |
| Torx 1                                                                                                                                                                                       | Torx-internal<br>Tamber proof pir | Clattad                                                                                                 | Tri-wing                   | Two-Hole<br>Tamber proof |  |
| One way(Clutch)<br>Tamber proof                                                                                                                                                              | Square Slot<br>Combination        | Phillips Slot<br>Combination                                                                            | Slot 6 Lobe<br>Combination | Square<br>Socket         |  |
|                                                                                                                                                                                              | Мс                                | ore Detail Informatio                                                                                   | ons                        |                          |  |
|                                                                                                                                                                                              |                                   | 1.Stainless Steel: SS3                                                                                  | 303, SS304, SS316, S       | SS410, SS420;            |  |
| Available Material 2.Carbon steel: C1006,C1010,C1018,C1022,C1035K,C1045;<br>3.Brass: C3602,C3604,Hpb59,Hpb62,Hpb65,Hpb58,Hpb70;<br>4.Aluminum: Al6061, Al6063 etc<br>or as your requirements |                                   |                                                                                                         |                            |                          |  |
| Head type                                                                                                                                                                                    |                                   | CSK Head,Pan Head,Truss Head,Hexagon Head,Round<br>Head,Oval Head,Button Head,Cap Head,Cheese Head,etc. |                            |                          |  |
| Hardness                                                                                                                                                                                     |                                   | Carbon Steel:HRC:28~35 ,HV450~700<br>Alloy Steel:HRC:32~39(grade10.9) HRC:39~44(grade12.9)              |                            |                          |  |
| Finish                                                                                                                                                                                       |                                   | Zinc plated, Nickel pla<br>Oxidation black, Pass<br>Silver,<br>Phosphorization,Zinc-                    | ivation, Tin, Dacrome      | et, Gold, Chrome,        |  |
| Sample Available                                                                                                                                                                             |                                   | The sample is free of charge if we have the existing tooling, you only need to pay for the freight cost |                            |                          |  |
| Delivery time                                                                                                                                                                                |                                   | Samples time 3-5 working days, Lead time 20-25 working days                                             |                            |                          |  |
| Pricing Term                                                                                                                                                                                 |                                   | EXW Dongguan(FCA),FOB, CIF, CNF, DDU,etc.                                                               |                            |                          |  |
| Packing                                                                                                                                                                                      |                                   | Bulk in PE bag or Small boxes.then in carton .pallet                                                    |                            |                          |  |
| Payment term                                                                                                                                                                                 |                                   | TT (30% in advance as deposit, balance before delivery) ,<br>L/C, Western Union,PayPal etc              |                            |                          |  |
| Management system                                                                                                                                                                            |                                   | ISO9001:2015                                                                                            |                            |                          |  |
| Certificate                                                                                                                                                                                  |                                   | ISO.SGS,ROHS                                                                                            |                            |                          |  |
|                                                                                                                                                                                              |                                   | CONTACT US<br>4 hours online servi                                                                      |                            |                          |  |
| Mobile:+86-13527                                                                                                                                                                             | 934468                            | *10 years exp                                                                                           | perience in foreign        | trade                    |  |
| E-mail:irenechen@                                                                                                                                                                            | finexfastener.cor                 | m *Professional                                                                                         | product knowledg           | e answer                 |  |
|                                                                                                                                                                                              | CO                                | NTACT US:                                                                                               | >>>OEM&C                   | DM                       |  |
|                                                                                                                                                                                              | ⊚ Bu                              | iyers prais                                                                                             | se ©                       |                          |  |
| Supplier Service: Very                                                                                                                                                                       | Satisfied (5 stars)               | On-time Shipmer                                                                                         | nt: Very Satisfied (5 s    | tars)                    |  |