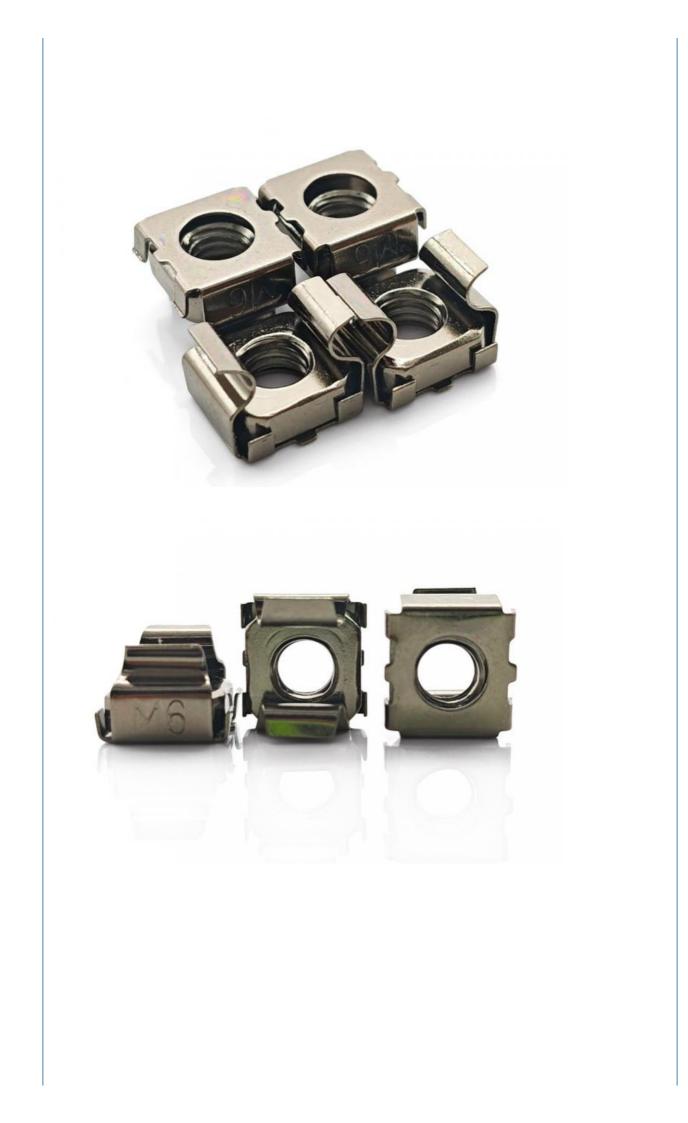

## Natural Finish M6 Cage Nut Metric Metal Nut For Motors Building **Decoration**

**Decoration Etc** 

- Standard:
- Product Name:
- Function:
- Packing:
- Service:
- Delivery Time:
- Sample:
- Range Of Application:
  - Machaniaal Dimensiona

Cabinet, Sheet Metal, Motors. Building

Connection, Fastening, Connection, Fastening