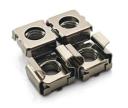

um Order Quantity:
- Price:
- FineExpress
- Cage Nut

- 50000
- \$0.08/pieces >=10000 pieces



#### **Product Specification**

|   | Finish: |  |
|---|---------|--|
| • |         |  |
|   |         |  |

• Application:

- Measurement System:
  - Metric Heavy Industry, Mining, Water Treatment, Healthcare, Retail Industry, Food & Beverage, General Industry, Oil & Gas, Automotive Industry

Natural

DIN

Cage Nut

And Decoration

Cartons+plastic Bags

Available Free Within 7days

Customized OEM

15 Working Days

**Decoration Etc** 

- Standard:
- Product Name:
- Function:
- Packing:
- Service:
- Delivery Time:
- Sample:
- Range Of Application:
  - Machaniaal Dimensiona

Cabinet, Sheet Metal, Motors. Building

Connection, Fastening, Connection, Fastening



#### More Images

Deliebility Teet









Our Product Introduction

## Factory Price M6 Cage Nut

**Our Advantages** 



1.ITS, SGS certified factory. 2.Supports to visit our factory with video call.

3. The factory has ISO9001, ISO14001, IATF16949 system certification, and PPAP and APQP test reports can be provide

4. Qucik delivery time, 5 working days for regular products, 15 working days for customized products.

5. Products after more than 10 inspection processes before delivery, quality is guaranteed.

6. More than 10 years of foreign trade export experience, with the ability to deal with market risks.





Customizable Screw Hole Type

|