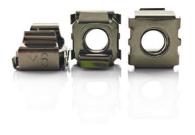

angdong, China
- Model Number:
- Minimum Order Quantity:
- Price:
- FineExpress
- Cage Nut

- 50000
- \$0.08/pieces >=10000 pieces



#### **Product Specification**

|   | Finish: |  |
|---|---------|--|
| • |         |  |
|   |         |  |

• Application:

- Measurement System:
  - Metric Heavy Industry, Mining, Water Treatment, Healthcare, Retail Industry, Food & Beverage, General Industry, Oil & Gas, Automotive Industry

Natural

DIN

Cage Nut

And Decoration

Cartons+plastic Bags

Available Free Within 7days

Customized OEM

15 Working Days

**Decoration Etc** 

- Standard:
- Product Name:
- Function:
- Packing:
- Service:
- Delivery Time:
- Sample:
- Range Of Application:
  - Machaniaal Dimensiona

Cabinet, Sheet Metal, Motors. Building

Connection, Fastening, Connection, Fastening



#### More Images

Deliebility Teet









Our Product Introduction

## Factory Price M6 Cage Nut

**Our Advantages** 



1.ITS, SGS certified factory. 2.Supports to visit our factory with video call.

3. The factory has ISO9001, ISO14001, IATF16949 system certification, and PPAP and APQP test reports can be provide

4. Qucik delivery time, 5 working days for regular products, 15 working days for customized products.

5. Products after more than 10 inspection processes before delivery, quality is guaranteed.

6. More than 10 years of foreign trade export experience, with the ability to deal with market risks.





Customizable Screw Hole Type

|