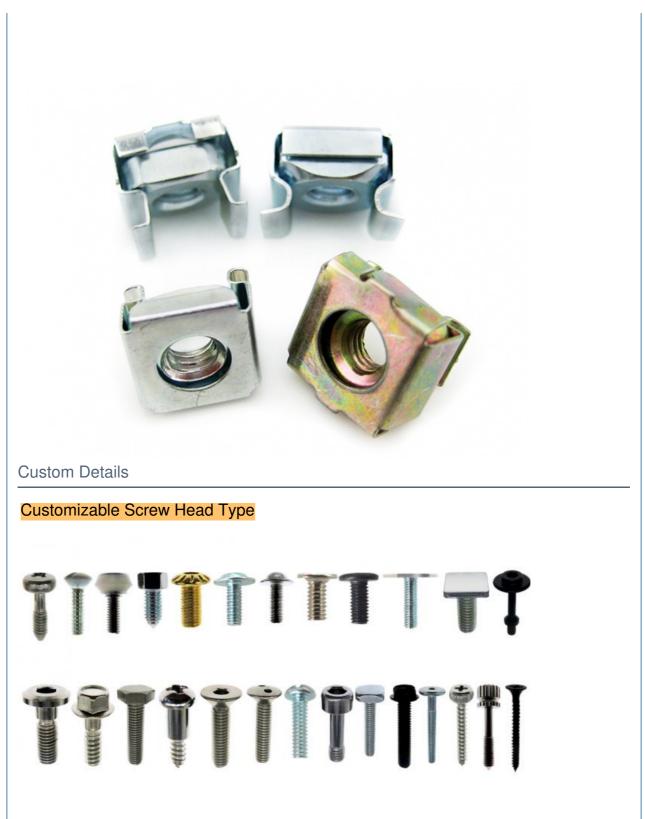

## Natural Finish M6 Cage Nut Metric Metal Nut For Motors Building **Decoration**

Natural

DIN

Cage Nut

And Decoration

Cartons+plastic Bags

Available Free Within 7days

Customized OEM

15 Working Days

**Decoration Etc** 

- Standard:
- Product Name:
- Function:
- Packing:
- Service:
- Delivery Time:
- Sample:
- Range Of Application:
  - Machaniaal Dimensiona

Cabinet, Sheet Metal, Motors. Building

Connection, Fastening, Connection, Fastening