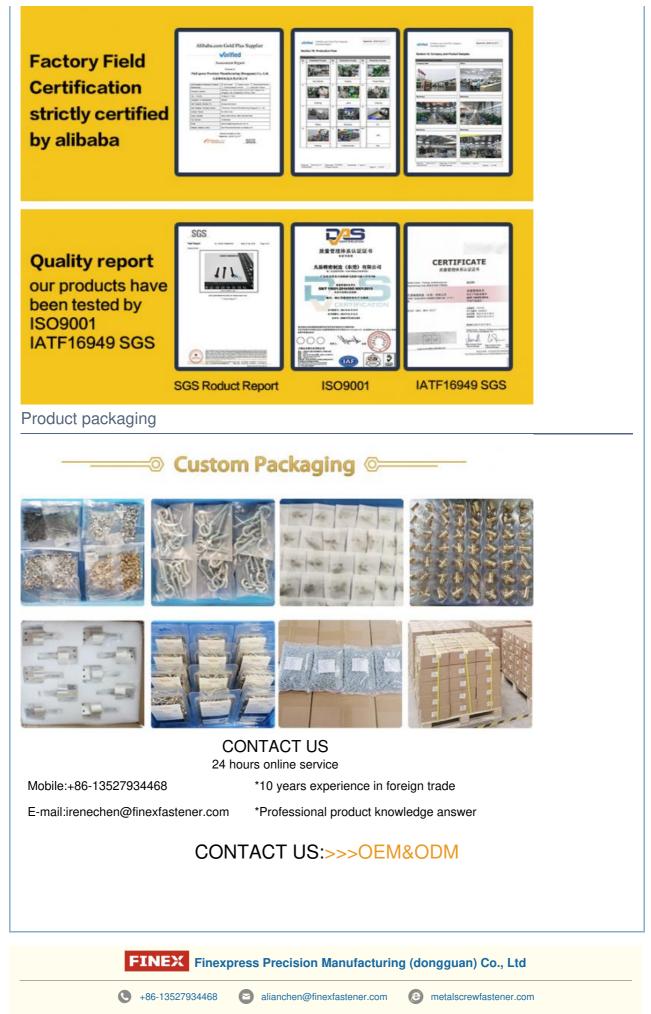

FinExpress Precision Manufacturing (Dongguan) Co., Ltd., has a registered capital of 10 million RMB and an area of nearly 3500 square meters.

Our company specializes in the production and sales of various precision hardware fasteners, including screws, bolts, nuts, automatic car parts, CNC car parts, multi-stroke special-shaped parts, metal stamping parts, etc. Our company has passed ISO9001:2015, 14001:2015. IATF16949:2016 international quality system certification.