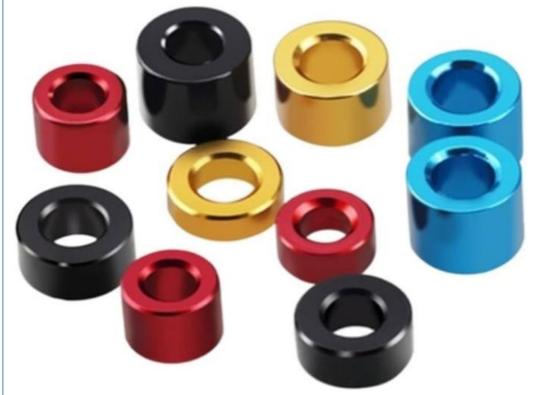

## Aluminum Plain Finish Conical Cone Countersunk Washer for Retail Industry M4 M5 M6 M8

#### More Images

Aluminum Colored Anodized Plain M4 M5 M6 M8 Black Conical Cone Countersunk Washer

**Our Advantages** 

1.ITS, SGS certified factory. 2.Supports to visit our factory with video call.

3. The factory has ISO9001, ISO14001, IATF16949 system certification, and PPAP and APQP test reports can be provide