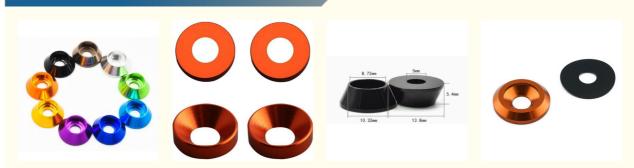

## Aluminum Plain Finish Conical Cone Countersunk Washer for Retail Industry M4 M5 M6 M8

#### More Images

Aluminum Colored Anodized Plain M4 M5 M6 M8 Black Conical Cone Countersunk Washer

**Our Advantages** 

1.ITS, SGS certified factory. 2.Supports to visit our factory with video call.

3. The factory has ISO9001, ISO14001, IATF16949 system certification, and PPAP and APQP test reports can be provide