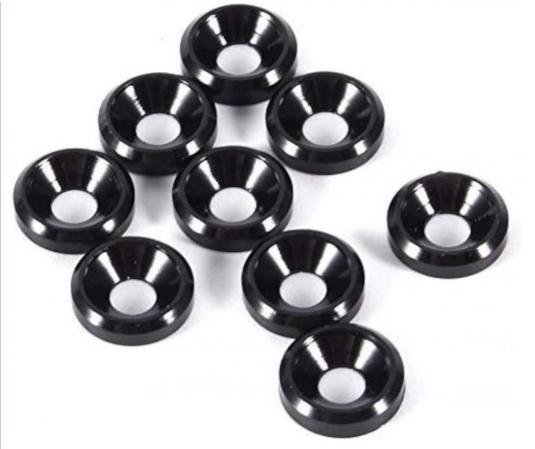

## Aluminum Plain Finish Conical Cone Countersunk Washer for Retail Industry M4 M5 M6 M8

#### More Images

Aluminum Colored Anodized Plain M4 M5 M6 M8 Black Conical Cone Countersunk Washer

**Our Advantages** 

1.ITS, SGS certified factory. 2.Supports to visit our factory with video call.

3. The factory has ISO9001, ISO14001, IATF16949 system certification, and PPAP and APQP test reports can be provide