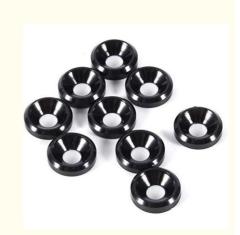

## Aluminum Plain Finish Conical Cone Countersunk Washer for Retail Industry M4 M5 M6 M8

#### More Images

Aluminum Colored Anodized Plain M4 M5 M6 M8 Black Conical Cone Countersunk Washer

**Our Advantages** 

1.ITS, SGS certified factory. 2.Supports to visit our factory with video call.

3. The factory has ISO9001, ISO14001, IATF16949 system certification, and PPAP and APQP test reports can be provide