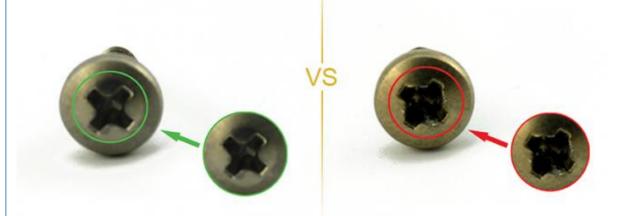

### NO1.Drive comparison

Our screws: cross recess drive remains intact after repeatedly used.

Bad screws on the market: cross recess drive cannot be used after repeatedly used, they may slip or tear out the Philips screw head.