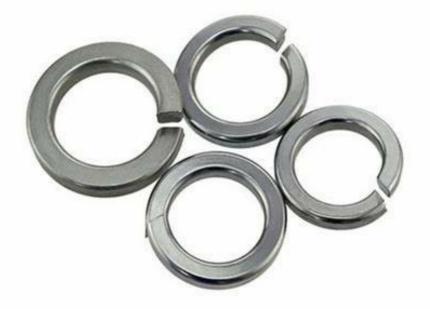

# Aluminium Carbon Steel Spring Washer Zinc Plated Hot Dip Galvanized Helical Split Lock Washer

#### **Product Specification**

Finish: Black, ZINC, PlainStyle: Steel Washer

Material: Stainless Steel, Steel, Aluminium, 18-8

STAINLESS STEEL

Application: Heavy Industry, Retail Industry, Automotive

Industry, Electrical, electronics, cabint

Standard: No Standard

Reliability Test:
 Mechanical Dimentions,salt Spray

Endurance Test

• Service: Customized OEM

• Sample: Availble

Function: Connection, Fastening And Decoration
 MOQ: 1 Piece In Stock, 50,000 Pcs Customized
 Delivery Time: In Stock 5~7 Working Days, Customized