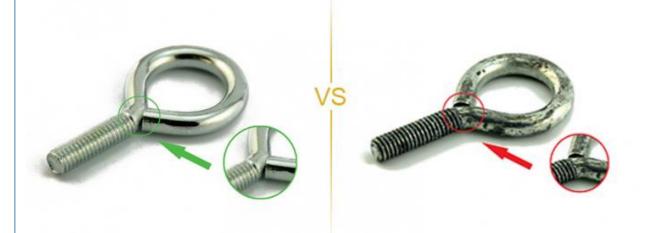

### **NO6.Screw Material Comparison**

Our SUS304 screws: nickel chemical element content won't be less than 8, meets ISO requirement. The finish won't be oxided, rusted and has good anti-corrosion capacity.

Bad screws: nickel chemical element content will be less than 8, even doesn't have nickel plated, which doesn't meet ISO requirement.