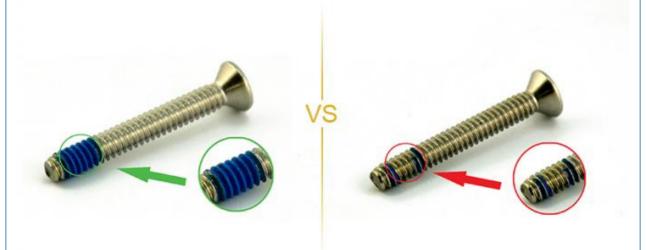

# **NO2.Torque Comparison**

Our screws: Nylon patch is high quality, prevailing-torque is more

Bad screws on the market: prevailing-torque is 0 after it is screwed in and out for five times, nylon patch will peel off.