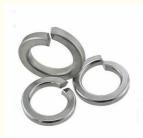

Place of Origin: Guangdong, China
 Brand Name: FineExpress
 Model Number: copper washer

Minimum Order Quantity: 50000

• Price: \$0.19/pieces 100-9999 pieces



#### **Product Specification**

Finish: Black, ZINC, PlainStyle: Steel Washer

Material: Stainless Steel, Steel, Aluminium, 18-8

STAINLESS STEEL

Application: Heavy Industry, Retail Industry, Automotive

Industry, Electrical, electronics, cabint

Standard: No Standard

Reliability Test:
 Mechanical Dimentions,salt Spray

Endurance Test

• Service: Customized OEM

• Sample: Availble

Function: Connection, Fastening And Decoration
 MOQ: 1 Piece In Stock, 50,000 Pcs Customized
 Delivery Time: In Stock 5~7 Working Days, Customized

15~25 Working Days

Highlight: black metal washer, customized metal washer,



#### More Images









#### Aluminum Colored Anodized Plain M4 M5 M6 M8 Black Conical Cone Countersunk Washer

Our Advantages



- 1.ITS, SGS certified factory. 2.Supports to visit our factory with video call.
- 3.The factory has ISO9001, ISO14001, IATF16949 system certification, and PPAP and APQP test reports can be provide
- 4. Qucik delivery time, 5 working days for regular products, 15 working days for customized products.
- 5. Products after more than 10 inspection processes before delivery, quality is guaranteed.
- 6.More than 10 years of foreign trade export experience, with the ability to deal with market risks.





### Company Profile

# Company Profile ©

FinExpress Precision Manufacturing (Dongguan) Co., Ltd., has a registered capital of 10 million RMB and an area of nearly 3500 square meters.

Our