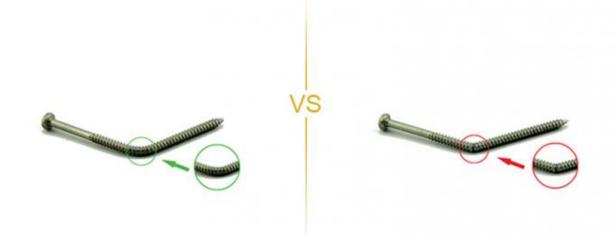

### **NO4.Screw Material Comparison**

Our screws: we use quality carbon steel material, Chemical Element content in Steel meets the requirement of ISO standard, they won't be broken after 90° bent, high strength.

Bad screws: bad carbon steel material, Chemical Element content in Steel doesn't meet the requirement of ISO standard, they will be easily broken after 90° bent, high strength.