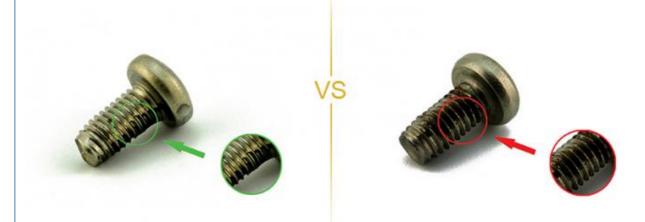

# **NO3.Screw Plating Comparison**

Our screws: good finish, clear thread, even coating, bright appearance.

Bad screws on the market: bad finish, uneven coating, thread is oxided, the finish is blacked.