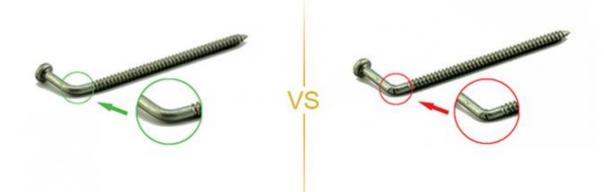

### **NO4.Screw Material Comparison**

Our screws: we use quality carbon steel material, Chemical Element content in Steel meets the requirement of ISO standard, they won't be broken after 90° bent, high strength.

Bad screws: bad carbon steel material, Chemical Element content in Steel doesn't meet the requirement of ISO standard, they will be easily broken after 90° bent, high strength.