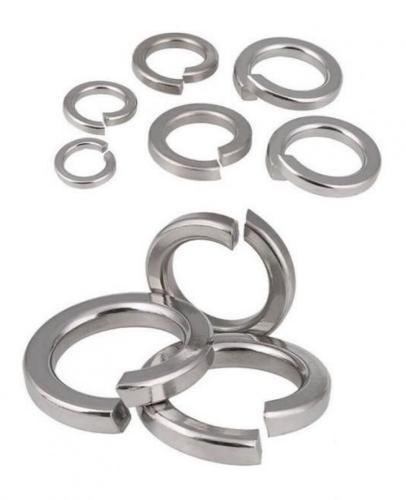

#### More Images

#### Aluminum Colored Anodized Plain M4 M5 M6 M8 Black Conical Cone Countersunk Washer

Our Advantages

- 1.ITS, SGS certified factory. 2.Supports to visit our factory with video call.
- 3.The factory has ISO9001, ISO14001, IATF16949 system certification, and PPAP and APQP test reports can be provide
- 4. Qucik delivery time, 5 working days for regular products, 15 working days for customized products.
- 5. Products after more than 10 inspection processes before delivery, quality is guaranteed.
- 6.More than 10 years of foreign trade export experience, with the ability to deal with market risks.