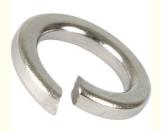

# Aluminium Carbon Steel Spring Washer Zinc Plated Hot Dip Galvanized Helical Split Lock Washer

#### **Product Specification**

Finish: Black, ZINC, PlainStyle: Steel Washer

Material: Stainless Steel, Steel, Aluminium, 18-8

STAINLESS STEEL

Application: Heavy Industry, Retail Industry, Automotive

Industry, Electrical, electronics, cabint