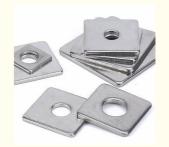

# Square Taper Washer A2-70 A4-70 SUS316 304 Stainless Steel with High Tensile Strength

#### Factory Price A2-70 A4-70 SUS316 304 Stainless Steel Square Taper Washer

Our Advantages

- 1.ITS, SGS certified factory. 2.Supports to visit our factory with video call.
- 3.The factory has ISO9001, ISO14001, IATF16949 system certification, and PPAP and APQP test reports can be provide
- 4. Qucik delivery time, 5 working days for regular products, 15 working days for customized products.
- 5. Products after more than 10 inspection processes before delivery, quality is guaranteed.
- 6.More than 10 years of foreign trade export experience, with the ability to deal with market risks.