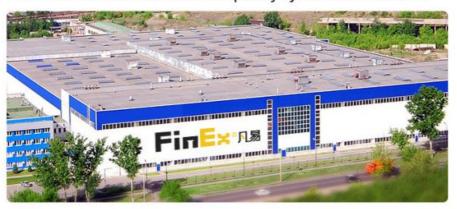

### Company Profile

# Company Profile ©

FinExpress Precision Manufacturing (Dongguan) Co., Ltd., has a registered capital of 10 million RMB and an area of nearly 3500 square meters.

Our company specializes in the production and sales of various precision hardware fasteners, including screws, bolts, nuts, automatic car parts, CNC car parts, multi-stroke special-shaped parts, metal stamping parts, etc.
Our company has passed ISO9001:2015, 14001:2015.
IATF16949:2016 international quality system certification.

# Factory ©