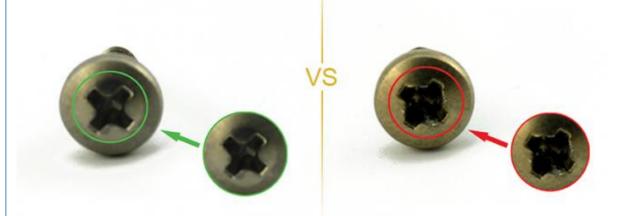

#### NO1.Drive comparison

Our screws: cross recess drive remains intact after repeatedly used.

Bad screws on the market: cross recess drive cannot be used after repeatedly used, they may slip or tear out the Philips screw head.