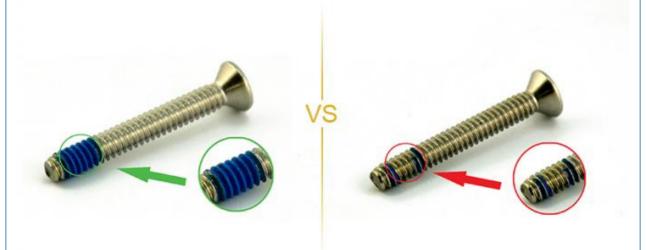

## **NO2.Torque Comparison**

Our screws: Nylon patch is high quality, prevailing-torque is more

Bad screws on the market: prevailing-torque is 0 after it is screwed in and out for five times, nylon patch will peel off.