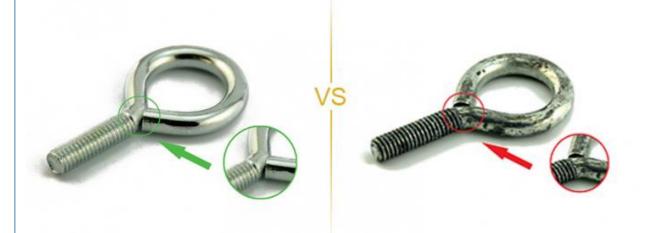

# **NO3.Screw Plating Comparison**

Our screws: good finish, clear thread, even coating, bright appearance.

Bad screws on the market: bad finish, uneven coating, thread is oxided, the finish is blacked.