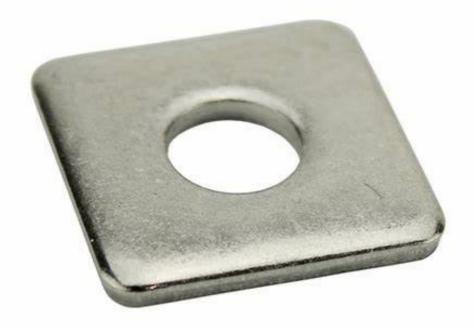

# Square Taper Washer A2-70 A4-70 SUS316 304 Stainless Steel with High Tensile Strength

#### Factory Price A2-70 A4-70 SUS316 304 Stainless Steel Square Taper Washer

Our Advantages

- 1.ITS, SGS certified factory. 2.Supports to visit our factory with video call.
- 3.The factory has ISO9001, ISO14001, IATF16949 system certification, and PPAP and APQP test reports can be provide
- 4. Qucik delivery time, 5 working days for regular products, 15 working days for customized products.
- 5. Products after more than 10 inspection processes before delivery, quality is guaranteed.
- 6.More than 10 years of foreign trade export experience, with the ability to deal with market risks.