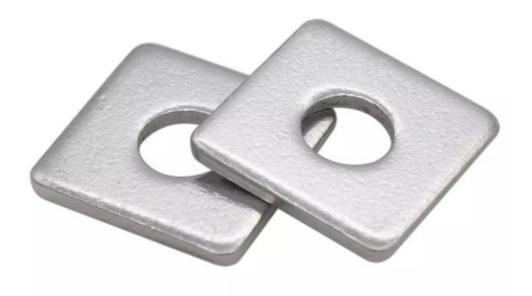

# Square Taper Washer A2-70 A4-70 SUS316 304 Stainless Steel with High Tensile Strength

#### Factory Price A2-70 A4-70 SUS316 304 Stainless Steel Square Taper Washer

Our Advantages

- 1.ITS, SGS certified factory. 2.Supports to visit our factory with video call.
- 3.The factory has ISO9001, ISO14001, IATF16949 system certification, and PPAP and APQP test reports can be provide
- 4. Qucik delivery time, 5 working days for regular products, 15 working days for customized products.
- 5. Products after more than 10 inspection processes before delivery, quality is guaranteed.
- 6.More than 10 years of foreign trade export experience, with the ability to deal with market risks.