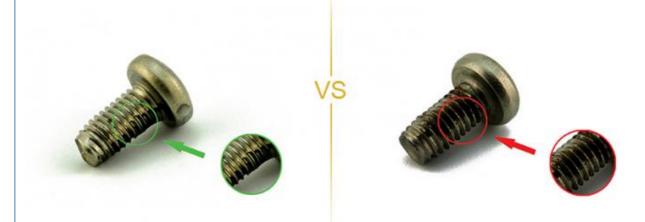

#### NO1.Drive comparison

Our screws: cross recess drive remains intact after repeatedly used.

Bad screws on the market: cross recess drive cannot be used after repeatedly used, they may slip or tear out the Philips screw head.

# **NO3.Screw Plating Comparison**

Our screws: good finish, clear thread, even coating, bright appearance.

Bad screws on the market: bad finish, uneven coating, thread is oxided, the finish is blacked.