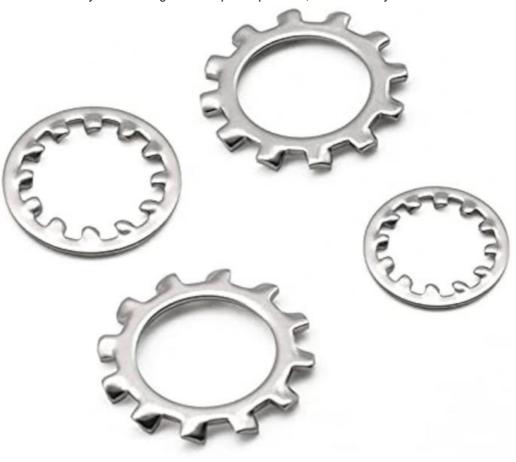

# Sample 304 Stainless Steel External Tooth Lock Washers DIN 6797 Standard Metric Self Lock Washer

#### 304 Stainless Steel External Tooth Lock Washers DIN 6797 Standard Metric Self Lock Washer

Our Advantages

- 1.ITS, SGS certified factory. 2.Supports to visit our factory with video call.
- 3.The factory has ISO9001, ISO14001, IATF16949 system certification, and PPAP and APQP test reports can be provide
- 4. Qucik delivery time, 5 working days for regular products, 15 working days for customized products.
- 5. Products after more than 10 inspection processes before delivery, quality is guaranteed.
- 6.More than 10 years of foreign trade export experience, with the ability to deal with market risks.