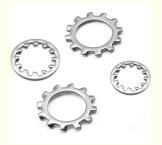

# Sample 304 Stainless Steel External Tooth Lock Washers DIN 6797 Standard Metric Self Lock Washer

#### 304 Stainless Steel External Tooth Lock Washers DIN 6797 Standard Metric Self Lock Washer

Our Advantages

- 1.ITS, SGS certified factory. 2.Supports to visit our factory with video call.
- 3.The factory has ISO9001, ISO14001, IATF16949 system certification, and PPAP and APQP test reports can be provide
- 4. Qucik delivery time, 5 working days for regular products, 15 working days for customized products.
- 5. Products after more than 10 inspection processes before delivery, quality is guaranteed.
- 6.More than 10 years of foreign trade export experience, with the ability to deal with market risks.