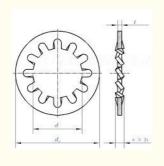

# Sample 304 Stainless Steel External Tooth Lock Washers DIN 6797 Standard Metric Self Lock Washer

#### **Product Specification**

Finish: Black, ZINC, PlainStyle: Steel Washer

Material: Stainless Steel, Steel, 18-8 STAINLESS

**STEEL** 

Application: Heavy Industry, Retail Industry, Automotive

Industry, Electrical, electronics, cabint

Standard: No Standard

Reliability Test:
 Mechanical Dimentions,salt Spray

Endurance Test

• Service: Customized OEM

• Sample: Availble

Function: Connection,Fastening And Decoration
 MOQ: 1 Piece In Stock, 50,000 Pcs Customized
 Delivery Time: In Stock 5~7 Working Days, Customized