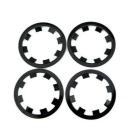

# Sample 304 Stainless Steel External Tooth Lock Washers DIN 6797 Standard Metric Self Lock Washer

#### 304 Stainless Steel External Tooth Lock Washers DIN 6797 Standard Metric Self Lock Washer

Our Advantages

- 1.ITS, SGS certified factory. 2.Supports to visit our factory with video call.
- 3.The factory has ISO9001, ISO14001, IATF16949 system certification, and PPAP and APQP test reports can be provide
- 4. Qucik delivery time, 5 working days for regular products, 15 working days for customized products.
- 5. Products after more than 10 inspection processes before delivery, quality is guaranteed.
- 6.More than 10 years of foreign trade export experience, with the ability to deal with market risks.