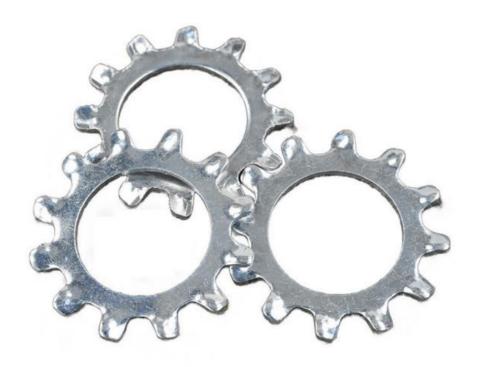

# Sample 304 Stainless Steel External Tooth Lock Washers DIN 6797 Standard Metric Self Lock Washer

#### 304 Stainless Steel External Tooth Lock Washers DIN 6797 Standard Metric Self Lock Washer

Our Advantages

- 1.ITS, SGS certified factory. 2.Supports to visit our factory with video call.
- 3.The factory has ISO9001, ISO14001, IATF16949 system certification, and PPAP and APQP test reports can be provide
- 4. Qucik delivery time, 5 working days for regular products, 15 working days for customized products.
- 5. Products after more than 10 inspection processes before delivery, quality is guaranteed.
- 6.More than 10 years of foreign trade export experience, with the ability to deal with market risks.