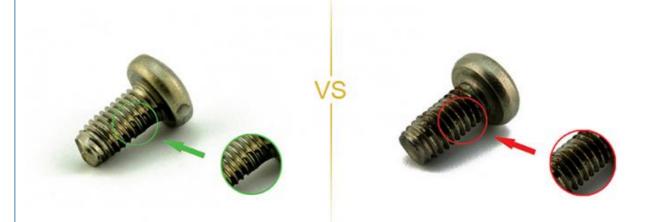

### NO1.Drive comparison

Our screws: cross recess drive remains intact after repeatedly used.

Bad screws on the market: cross recess drive cannot be used after repeatedly used, they may slip or tear out the Philips screw head.