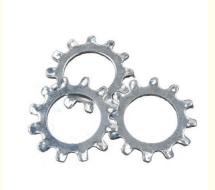

# Sample 304 Stainless Steel External Tooth Lock Washers DIN 6797 Standard Metric Self Lock Washer

#### **Product Specification**

Finish: Black, ZINC, PlainStyle: Steel Washer

Material: Stainless Steel, Steel, 18-8 STAINLESS

**STEEL** 

Application: Heavy Industry, Retail Industry, Automotive

Industry, Electrical, electronics, cabint