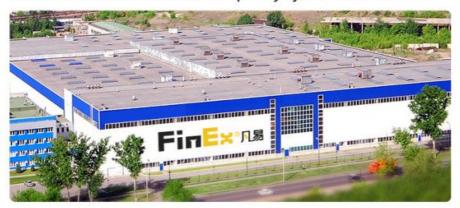

## Company Profile 🗢

FinExpress Precision Manufacturing (Dongguan) Co., Ltd., has a registered capital of 10 million RMB and an area of nearly 3500 square meters.

Our company specializes in the production and sales of various precision hardware fasteners, including screws, bolts, nuts, automatic car parts, CNC car parts, multi-stroke special-shaped parts, metal stamping parts, etc.
Our company has passed ISO9001:2015, 14001:2015.
IATF16949:2016 international quality system certification.

# **Factory**