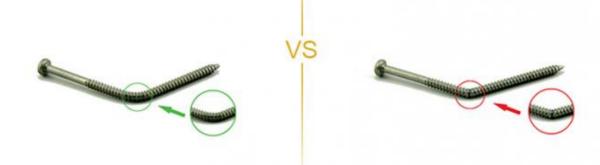

## **NO4.Screw Material Comparison**

Our screws: we use quality carbon steel material, Chemical Element content in Steel meets the requirement of ISO standard, they won't be broken after 90° bent, high strength.

Bad screws: bad carbon steel material, Chemical Element content in Steel doesn't meet the requirement of ISO standard, they will be easily broken after 90° bent, high strength.

Our self tapping screws: our screws have high strength, enough hardness, good toughness after heat treated, they won't be broken after Bad screws on the market: they have high strength and bad toughness, thread will easily be broken, because the screws are not