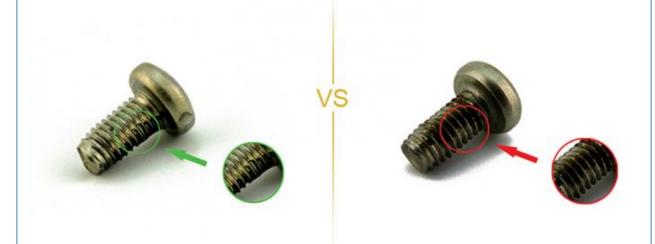

### **NO3.Screw Plating Comparison**

Our screws: good finish, clear thread, even coating, bright appearance.

Bad screws on the market: bad finish, uneven coating, thread is oxided, the finish is blacked.