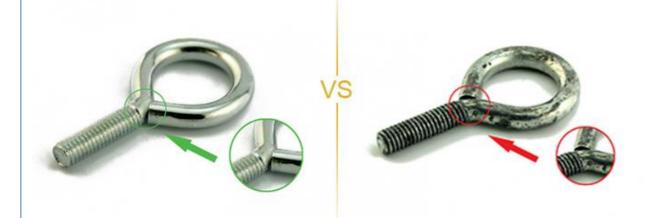

### **NO3.Screw Plating Comparison**

Our screws: good finish, clear thread, even coating, bright appearance.

Bad screws on the market: bad finish, uneven coating, thread is oxided, the finish is blacked.