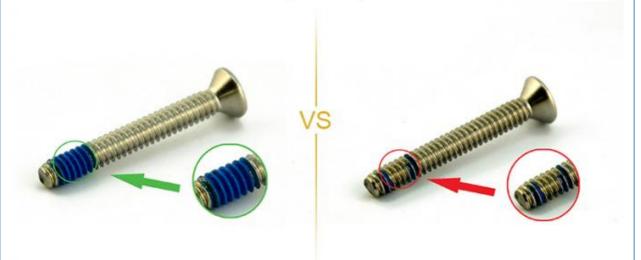

## **NO2.Torque Comparison**

Our screws: Nylon patch is high quality, prevailing-torque is more

Bad screws on the market: prevailing-torque is 0 after it is screwed in and out for five times, nylon patch will peel off.