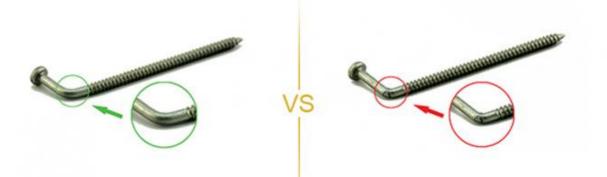

## **NO4.Screw Material Comparison**

Our screws: we use quality carbon steel material, Chemical Element content in Steel meets the requirement of ISO standard, they won't be broken after 90° bent, high strength.

Bad screws: bad carbon steel material, Chemical Element content in Steel doesn't meet the requirement of ISO standard, they will be easily broken after 90° bent, high strength.

Our self tapping screws: our screws have high strength, enough hardness, good toughness after heat treated, they won't be broken after Bad screws on the market: they have high strength and bad toughness, thread will easily be broken, because the screws are not