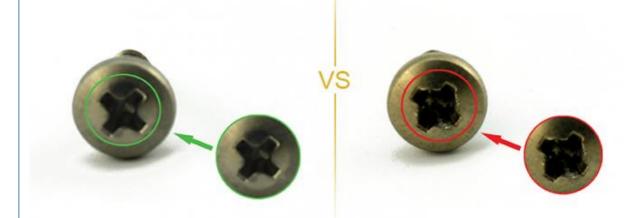

## NO1.Drive comparison

Our screws: cross recess drive remains intact after repeatedly used.

Bad screws on the market: cross recess drive cannot be used after repeatedly used, they may slip or tear out the Philips screw head.