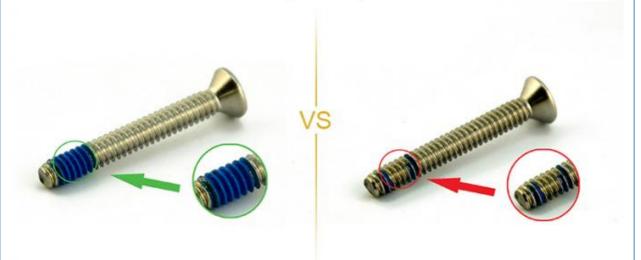

### **NO3.Screw Plating Comparison**

Our screws: good finish, clear thread, even coating, bright appearance.

Bad screws on the market: bad finish, uneven coating, thread is oxided, the finish is blacked.