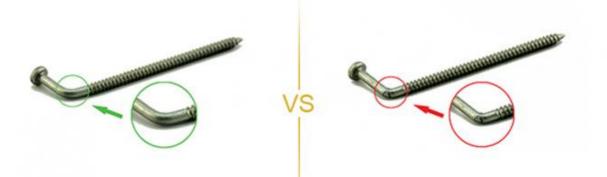

### **NO4.Screw Material Comparison**

Our screws: we use quality carbon steel material, Chemical Element content in Steel meets the requirement of ISO standard, they won't be broken after 90° bent, high strength.

Bad screws: bad carbon steel material, Chemical Element content in Steel doesn't meet the requirement of ISO standard, they will be easily broken after 90° bent, high strength.

Our self tapping screws: our screws have high strength, enough hardness, good toughness after heat treated, they won't be broken after Bad screws on the market: they have high strength and bad toughness, thread will easily be broken, because the screws are not