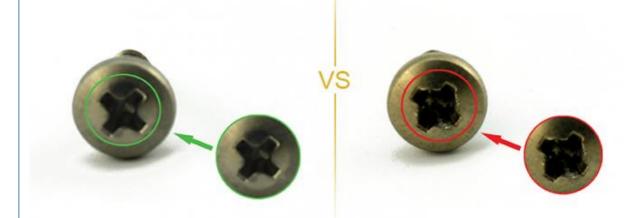

# **NO2.Torque Comparison**

Our screws: Nylon patch is high quality, prevailing-torque is more

Bad screws on the market: prevailing-torque is 0 after it is screwed in and out for five times, nylon patch will peel off.