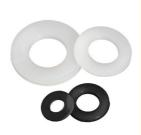

# Plastic Plain Shim Nylon White Washers for Salt Spray Endurance Test 1mm 1.5mm 3mm 5mm

#### **Product Description**

Washer Manufacture 1mm 1.5mm 3mm 5mm Plastic Plain Shim Nylon White Washers Round Flat Washer

Our Advantages

- 1.ITS, SGS certified factory. 2.Supports to visit our factory with video call.
- 3.The factory has ISO9001, ISO14001, IATF16949 system certification, and PPAP and APQP test reports can be provide
- 4. Qucik delivery time,5 working days for regular products,15 working days for customized products.
- 5. Products after more than 10 inspection processes before delivery, quality is guaranteed.
- 6. More than 10 years of foreign trade export experience, with the ability to deal with market risks.