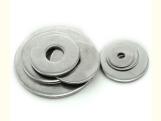

, China
 Brand Name: FineExpress
 Model Number: copper washer

Minimum Order Quantity: 50000

• Price: \$0.19/pieces 100-9999 pieces



#### **Product Specification**

Finish: Black, ZINC, PlainStyle: Steel Washer

Material: Stainless Steel, Steel, 18-8 STAINLESS

STEEL, Nylon

• Application: Heavy Industry, Healthcare, Retail Industry,

Oil & Gas, Automotive Industry, Electrical, electronics, cabint

Standard:
 No Standard

Reliability Test:
 Mechanical Dimentions,salt Spray

**Endurance Test** 

Service: Customized OEM

• Sample: Availble

Function: Connection, Fastening And Decoration
 MOQ: 1 Piece In Stock, 50,000 Pcs Customized
 Delivery Time: In Stock 5~7 Working Days, Customized

15~25 Working Days

Himblinds ....ta ....aa .....ta. ....ta. ....ta. ....ta.



#### More Images









#### **Product Description**

Washer Manufacture 1mm 1.5mm 3mm 5mm Plastic Plain Shim Nylon White Washers Round Flat Washer

Our Advantages



- 1.ITS, SGS certified factory. 2.Supports to visit our factory with video call.
- 3.The factory has ISO9001, ISO14001, IATF16949 system certification, and PPAP and APQP test reports can be provide
- 4. Qucik delivery time,5 working days for regular products,15 working days for customized products.
- 5. Products after more than 10 inspection processes before delivery, quality is guaranteed.
- 6. More than 10 years of foreign trade export experience, with the ability to deal with market risks.





# Company Profile ©

FinExpress Precision Manufacturing (Dongguan) Co., Ltd., has a registered capital of 10 million RMB and an area of nearly 3500 squa