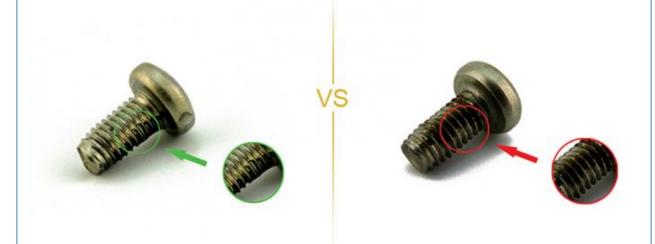

### **NO6.Screw Material Comparison**

Our SUS304 screws: nickel chemical element content won't be less than 8, meets ISO requirement. The finish won't be oxided, rusted and has good anti-corrosion capacity.

Bad screws: nickel chemical element content will be less than 8, even doesn't have nickel plated, which doesn't meet ISO requirement.