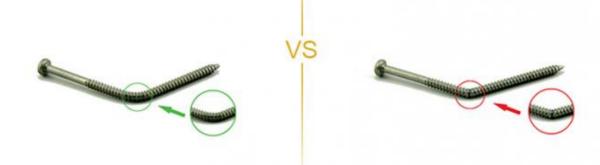

### **NO4.Screw Material Comparison**

Our screws: we use quality carbon steel material, Chemical Element content in Steel meets the requirement of ISO standard, they won't be broken after 90° bent, high strength.

Bad screws: bad carbon steel material, Chemical Element content in Steel doesn't meet the requirement of ISO standard, they will be easily broken after 90° bent, high strength.

Our self tapping screws: our screws have high strength, enough hardness, good toughness after heat treated, they won't be broken after Bad screws on the market: they have high strength and bad toughness, thread will easily be broken, because the screws are not