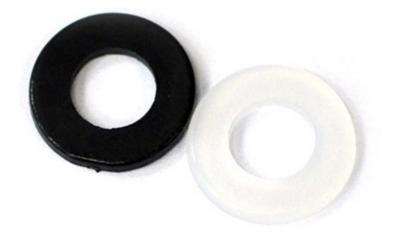

# Plastic Plain Shim Nylon White Washers for Salt Spray Endurance Test 1mm 1.5mm 3mm 5mm

#### **Product Description**

Washer Manufacture 1mm 1.5mm 3mm 5mm Plastic Plain Shim Nylon White Washers Round Flat Washer

Our Advantages

- 1.ITS, SGS certified factory. 2.Supports to visit our factory with video call.
- 3.The factory has ISO9001, ISO14001, IATF16949 system certification, and PPAP and APQP test reports can be provide
- 4. Qucik delivery time,5 working days for regular products,15 working days for customized products.
- 5. Products after more than 10 inspection processes before delivery, quality is guaranteed.
- 6. More than 10 years of foreign trade export experience, with the ability to deal with market risks.