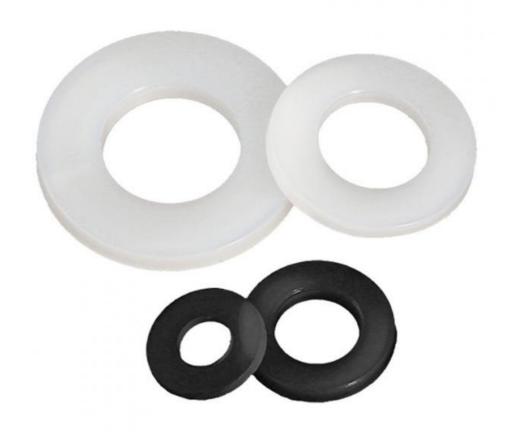

# Plastic Plain Shim Nylon White Washers for Salt Spray Endurance Test 1mm 1.5mm 3mm 5mm

#### **Product Description**

Washer Manufacture 1mm 1.5mm 3mm 5mm Plastic Plain Shim Nylon White Washers Round Flat Washer

Our Advantages

- 1.ITS, SGS certified factory. 2.Supports to visit our factory with video call.
- 3.The factory has ISO9001, ISO14001, IATF16949 system certification, and PPAP and APQP test reports can be provide
- 4. Qucik delivery time,5 working days for regular products,15 working days for customized products.
- 5. Products after more than 10 inspection processes before delivery, quality is guaranteed.
- 6. More than 10 years of foreign trade export experience, with the ability to deal with market risks.