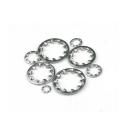

# Spring Black Zinc Steel Quick Lock Fixing Washer Perfect for Cabint Installation

#### **Product Specification**

Finish: Black, ZINC, PlainStyle: Steel Washer

Material: Stainless Steel, Steel, 18-8 STAINLESS

**STEEL** 

Application: Heavy Industry, Retail Industry, Automotive

Industry, Electrical, electronics, cabint

#### Spring black zinc steel internal tooth spring washer quick lock fixing washer

Our Advantages

- 1.ITS, SGS certified factory. 2.Supports to visit our factory with video call.
- 3. The factory has ISO9001, ISO14001, IATF16949 system certification, and PPAP and APQP test reports can be provide
- 4.Qucik delivery time,5 working days for regular products,15 working days for customized products.
- 5. Products after more than 10 inspection processes before delivery, quality is guaranteed.
- 6. More than 10 years of foreign trade export experience, with the ability to deal with market risks.