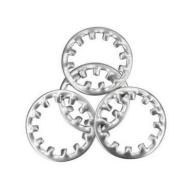

# Spring Black Zinc Steel Quick Lock Fixing Washer Perfect for Cabint Installation

#### **Product Specification**

Finish: Black, ZINC, PlainStyle: Steel Washer

Material: Stainless Steel, Steel, 18-8 STAINLESS

**STEEL** 

Application: Heavy Industry, Retail Industry, Automotive

Industry, Electrical, electronics, cabint

#### Spring black zinc steel internal tooth spring washer quick lock fixing washer

Our Advantages

- 1.ITS, SGS certified factory. 2.Supports to visit our factory with video call.
- 3. The factory has ISO9001, ISO14001, IATF16949 system certification, and PPAP and APQP test reports can be provide
- 4.Qucik delivery time,5 working days for regular products,15 working days for customized products.
- 5. Products after more than 10 inspection processes before delivery, quality is guaranteed.
- 6. More than 10 years of foreign trade export experience, with the ability to deal with market risks.