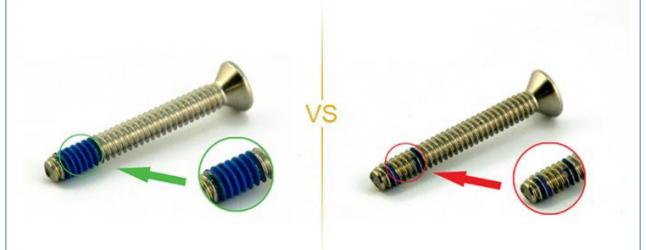

## **NO3.Screw Plating Comparison**

Our screws: good finish, clear thread, even coating, bright appearance.

Bad screws on the market: bad finish, uneven coating, thread is oxided, the finish is blacked.