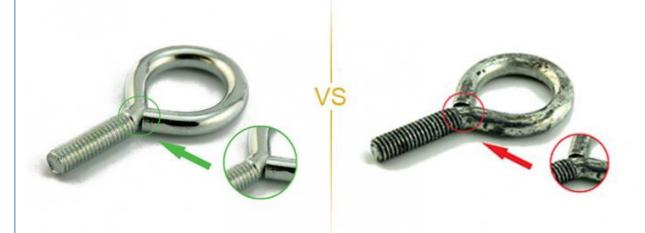

### **NO4.Screw Material Comparison**

Our screws: we use quality carbon steel material, Chemical Element content in Steel meets the requirement of ISO standard, they won't be broken after 90° bent, high strength.

Bad screws: bad carbon steel material, Chemical Element content in Steel doesn't meet the requirement of ISO standard, they will be easily broken after 90° bent, high strength.