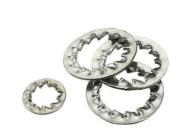

# Spring Black Zinc Steel Quick Lock Fixing Washer Perfect for Cabint Installation

#### **Product Specification**

Finish: Black, ZINC, PlainStyle: Steel Washer

Material: Stainless Steel, Steel, 18-8 STAINLESS

**STEEL** 

Application: Heavy Industry, Retail Industry, Automotive

Industry, Electrical, electronics, cabint

#### Spring black zinc steel internal tooth spring washer quick lock fixing washer

Our Advantages

- 1.ITS, SGS certified factory. 2.Supports to visit our factory with video call.
- 3. The factory has ISO9001, ISO14001, IATF16949 system certification, and PPAP and APQP test reports can be provide
- 4.Qucik delivery time,5 working days for regular products,15 working days for customized products.
- 5. Products after more than 10 inspection processes before delivery, quality is guaranteed.
- 6. More than 10 years of foreign trade export experience, with the ability to deal with market risks.