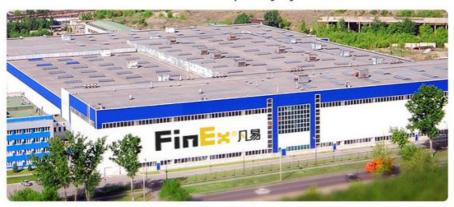

## Company Profile

## Company Profile ©

FinExpress Precision Manufacturing (Dongguan) Co., Ltd., has a registered capital of 10 million RMB and an area of nearly 3500 square meters.

Our company specializes in the production and sales of various precision hardware fasteners, including screws, bolts, nuts, automatic car parts, CNC car parts, multi-stroke special-shaped parts, metal stamping parts, etc.
Our company has passed ISO9001:2015, 14001:2015.
IATF16949:2016 international quality system certification.