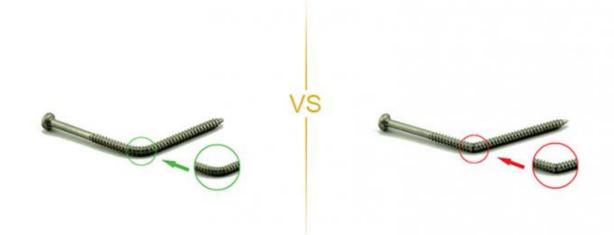

## **NO5.Mechanical Properties Comparison**

Our self tapping screws: our screws have high strength, enough hardness, good toughness after heat treated, they won't be broken after Bad screws on the market: they have high strength and bad toughness, thread will easily be broken, because the screws are not