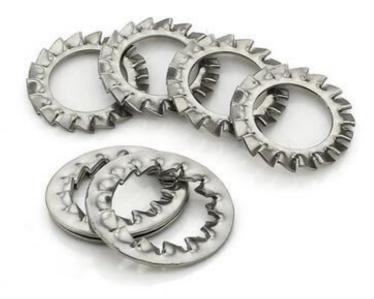

# Spring Black Zinc Steel Quick Lock Fixing Washer Perfect for Cabint Installation

#### Spring black zinc steel internal tooth spring washer quick lock fixing washer

Our Advantages

- 1.ITS, SGS certified factory. 2.Supports to visit our factory with video call.
- 3. The factory has ISO9001, ISO14001, IATF16949 system certification, and PPAP and APQP test reports can be provide
- 4.Qucik delivery time,5 working days for regular products,15 working days for customized products.
- 5. Products after more than 10 inspection processes before delivery, quality is guaranteed.
- 6. More than 10 years of foreign trade export experience, with the ability to deal with market risks.