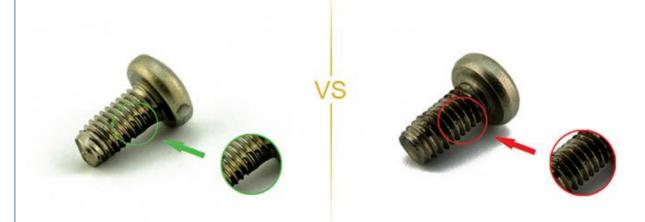

## **NO3.Screw Plating Comparison**

Our screws: good finish, clear thread, even coating, bright appearance.

Bad screws on the market: bad finish, uneven coating, thread is oxided, the finish is blacked.

### **NO4.Screw Material Comparison**

Our screws: we use quality carbon steel material, Chemical Element content in Steel meets the requirement of ISO standard, they won't be broken after 90° bent, high strength.

Bad screws: bad carbon steel material, Chemical Element content in Steel doesn't meet the requirement of ISO standard, they will be easily broken after 90° bent, high strength.