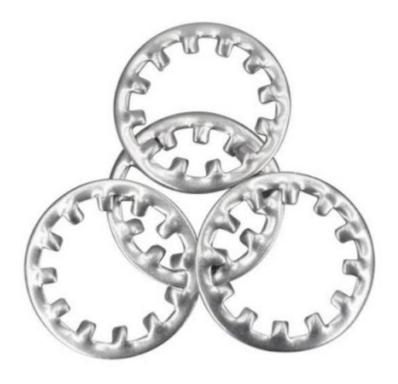

# Spring Black Zinc Steel Quick Lock Fixing Washer Perfect for Cabint Installation

#### Spring black zinc steel internal tooth spring washer quick lock fixing washer

Our Advantages

- 1.ITS, SGS certified factory. 2.Supports to visit our factory with video call.
- 3. The factory has ISO9001, ISO14001, IATF16949 system certification, and PPAP and APQP test reports can be provide
- 4.Qucik delivery time,5 working days for regular products,15 working days for customized products.
- 5. Products after more than 10 inspection processes before delivery, quality is guaranteed.
- 6. More than 10 years of foreign trade export experience, with the ability to deal with market risks.