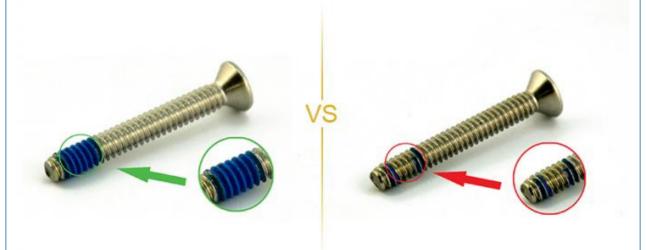

### **NO2.Torque Comparison**

Our screws: Nylon patch is high quality, prevailing-torque is more

Bad screws on the market: prevailing-torque is 0 after it is screwed in and out for five times, nylon patch will peel off.