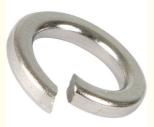

#### 30mm 35mm 40mm OEM Stainless Steel Lock Washer Backup Tap Washer for Automotive Industry

#### **Product Specification**

Finish: Black, ZINC, PlainStyle: Steel Washer

Material: Stainless Steel, Steel, 18-8 STAINLESS

STEEL, Nylon

• Application: Heavy Industry, Healthcare, Retail Industry,

Automotive Industry, Electrical, electronics, cabint

#### **Product Description**

China OEM Stainless Steel Lock Washer 30mm 35mm 40mm, High quality Backup Tap Washer

Our Advantages

- 1.ITS, SGS certified factory. 2.Supports to visit our factory with video call.
- 3.The factory has ISO9001, ISO14001, IATF16949 system certification, and PPAP and APQP test reports can be provide
- 4. Qucik delivery time, 5 working days for regular products, 15 working days for customized products.
- 5. Products after more than 10 inspection processes before delivery, quality is guaranteed.
- 6. More than 10 years of foreign trade export experience, with the ability to deal with market risks.