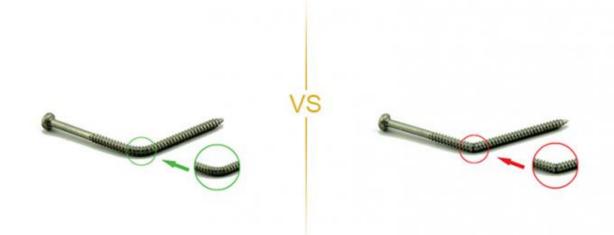

#### **NO5.Mechanical Properties Comparison**

Our self tapping screws: our screws have high strength, enough hardness, good toughness after heat treated, they won't be broken after Bad screws on the market: they have high strength and bad toughness, thread will easily be broken, because the screws are not