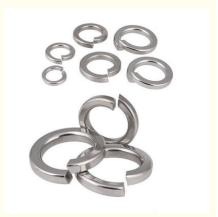

#### 30mm 35mm 40mm OEM Stainless Steel Lock Washer Backup Tap Washer for Automotive Industry

#### **Product Specification**

Finish: Black, ZINC, PlainStyle: Steel Washer

Material: Stainless Steel, Steel, 18-8 STAINLESS

STEEL, Nylon

• Application: Heavy Industry, Healthcare, Retail Industry,

Automotive Industry, Electrical, electronics, cabint

#### **Product Description**

China OEM Stainless Steel Lock Washer 30mm 35mm 40mm, High quality Backup Tap Washer

Our Advantages

- 1.ITS, SGS certified factory. 2.Supports to visit our factory with video call.
- 3.The factory has ISO9001, ISO14001, IATF16949 system certification, and PPAP and APQP test reports can be provide
- 4. Qucik delivery time, 5 working days for regular products, 15 working days for customized products.
- 5. Products after more than 10 inspection processes before delivery, quality is guaranteed.
- 6. More than 10 years of foreign trade export experience, with the ability to deal with market risks.