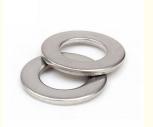

#### 30mm 35mm 40mm OEM Stainless Steel Lock Washer Backup Tap Washer for Automotive Industry

#### **Product Specification**

Finish: Black, ZINC, PlainStyle: Steel Washer

Material: Stainless Steel, Steel, 18-8 STAINLESS

STEEL, Nylon

• Application: Heavy Industry, Healthcare, Retail Industry,

Automotive Industry, Electrical, electronics, cabint

#### **Product Description**

China OEM Stainless Steel Lock Washer 30mm 35mm 40mm, High quality Backup Tap Washer

Our Advantages

- 1.ITS, SGS certified factory. 2.Supports to visit our factory with video call.
- 3.The factory has ISO9001, ISO14001, IATF16949 system certification, and PPAP and APQP test reports can be provide
- 4. Qucik delivery time, 5 working days for regular products, 15 working days for customized products.
- 5. Products after more than 10 inspection processes before delivery, quality is guaranteed.
- 6. More than 10 years of foreign trade export experience, with the ability to deal with market risks.