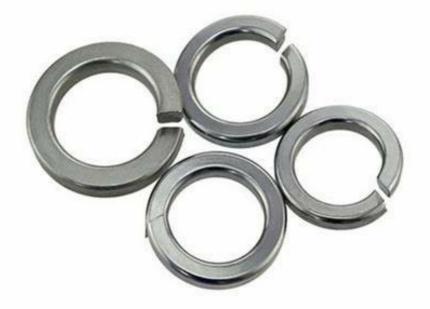

#### 30mm 35mm 40mm OEM Stainless Steel Lock Washer Backup Tap Washer for Automotive Industry

#### **Product Specification**

Finish: Black, ZINC, PlainStyle: Steel Washer

Material: Stainless Steel, Steel, 18-8 STAINLESS

STEEL, Nylon

• Application: Heavy Industry, Healthcare, Retail Industry,

Automotive Industry, Electrical, electronics, cabint

#### **Product Description**

China OEM Stainless Steel Lock Washer 30mm 35mm 40mm, High quality Backup Tap Washer

Our Advantages

- 1.ITS, SGS certified factory. 2.Supports to visit our factory with video call.
- 3.The factory has ISO9001, ISO14001, IATF16949 system certification, and PPAP and APQP test reports can be provide
- 4. Qucik delivery time, 5 working days for regular products, 15 working days for customized products.
- 5. Products after more than 10 inspection processes before delivery, quality is guaranteed.
- 6. More than 10 years of foreign trade export experience, with the ability to deal with market risks.