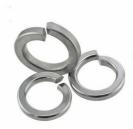

#### 30mm 35mm 40mm OEM Stainless Steel Lock Washer Backup Tap Washer for Automotive Industry

#### **Product Specification**

Finish: Black, ZINC, PlainStyle: Steel Washer

Material: Stainless Steel, Steel, 18-8 STAINLESS

STEEL, Nylon

• Application: Heavy Industry, Healthcare, Retail Industry,

Automotive Industry, Electrical, electronics, cabint

#### **Product Description**

China OEM Stainless Steel Lock Washer 30mm 35mm 40mm, High quality Backup Tap Washer

Our Advantages

- 1.ITS, SGS certified factory. 2.Supports to visit our factory with video call.
- 3.The factory has ISO9001, ISO14001, IATF16949 system certification, and PPAP and APQP test reports can be provide
- 4. Qucik delivery time, 5 working days for regular products, 15 working days for customized products.
- 5. Products after more than 10 inspection processes before delivery, quality is guaranteed.
- 6. More than 10 years of foreign trade export experience, with the ability to deal with market risks.