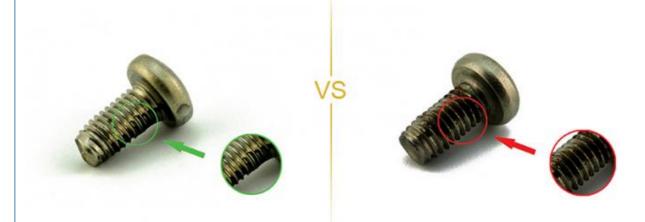

#### **NO6.Screw Material Comparison**

Our SUS304 screws: nickel chemical element content won't be less than 8, meets ISO requirement. The finish won't be oxided, rusted and has good anti-corrosion capacity.

Bad screws: nickel chemical element content will be less than 8, even doesn't have nickel plated, which doesn't meet ISO requirement.