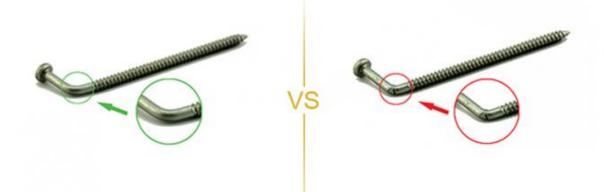

#### **NO4.Screw Material Comparison**

Our screws: we use quality carbon steel material, Chemical Element content in Steel meets the requirement of ISO standard, they won't be broken after 90° bent, high strength.

Bad screws: bad carbon steel material, Chemical Element content in Steel doesn't meet the requirement of ISO standard, they will be easily broken after 90° bent, high strength.