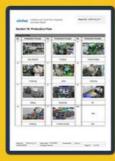

they will be easily broken after 90° bent, high strength.

#### **NO5.Mechanical Properties Comparison**



Our self tapping screws: our screws have high strength, enough hardness, good toughness after heat treated, they won't be broken after Bad screws on the market: they have high strength and bad toughness, thread will easily be broken, because the screws are not

#### **NO6.Screw Material Comparison**



Our SUS304 screws: nickel chemical element content won't be less than 8, meets ISO requirement. The finish won't be oxided, rusted and has good anti-corrosion capacity.

Bad screws: nickel chemical element content will be less than 8, even doesn't have nickel plated, which doesn't meet ISO requirement.

#### Certifications

Factory Field
Certification
strictly certified
by alibaba







Quality report our products have been tested by ISO9001 IATF16949 SGS



SGS Roduct Report



ISO9001



IATF16949 SGS

Product packaging

# **Custom Packaging ©**

















#### **CONTACT US**

24 hours online service

Mobile:+86-13527934468 \*10 years experience in foreign trade

E-mail:irenechen@finexfastener.com \*Professional product knowledge answer

CONTACT US:>>>OEM&ODM

FINEX Finexpress Precision Manufacturing (dongguan) Co., Ltd



+86-13527934468



alianchen@finexfastener.com



metalscrewfastener.com

Building 2, No. 129 Xinmalian Xinma Road, Dalang Town, Dongguan, Guangdong, China