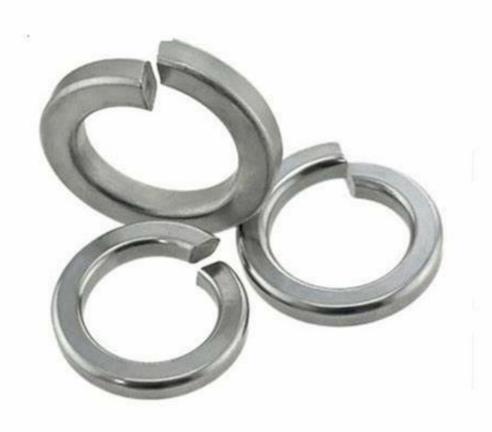

#### 30mm 35mm 40mm OEM Stainless Steel Lock Washer Backup Tap Washer for Automotive Industry

#### **Product Specification**

Finish: Black, ZINC, PlainStyle: Steel Washer

Material: Stainless Steel, Steel, 18-8 STAINLESS

STEEL, Nylon

• Application: Heavy Industry, Healthcare, Retail Industry,

Automotive Industry, Electrical, electronics, cabint

#### **Product Description**

China OEM Stainless Steel Lock Washer 30mm 35mm 40mm, High quality Backup Tap Washer

Our Advantages

- 1.ITS, SGS certified factory. 2.Supports to visit our factory with video call.
- 3.The factory has ISO9001, ISO14001, IATF16949 system certification, and PPAP and APQP test reports can be provide
- 4. Qucik delivery time, 5 working days for regular products, 15 working days for customized products.
- 5. Products after more than 10 inspection processes before delivery, quality is guaranteed.
- 6. More than 10 years of foreign trade export experience, with the ability to deal with market risks.