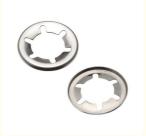

# Multiple Specifications Anti-loosening Lock Washer for Retail Industry Connection

#### **Product Specification**

Finish: Black, ZINC, PlainStyle: Steel Washer

Material: Stainless Steel, Steel, 18-8 STAINLESS

STEEL, Nylon

Application: Heavy Industry, Healthcare, Retail Industry,

Automotive Industry, Electrical, electronics, cabint

#### China factory hot selling Anti loosening Multiple specifications durable lock washer for industry

Our Advantages

- 1.ITS, SGS certified factory. 2.Supports to visit our factory with video call.
- 3. The factory has ISO9001, ISO14001, IATF16949 system certification, and PPAP and APQP test reports can be provide
- 4. Qucik delivery time, 5 working days for regular products, 15 working days for customized products.
- 5. Products after more than 10 inspection processes before delivery, quality is guaranteed.
- 6.More than 10 years of foreign trade export experience, with the ability to deal with market risks.