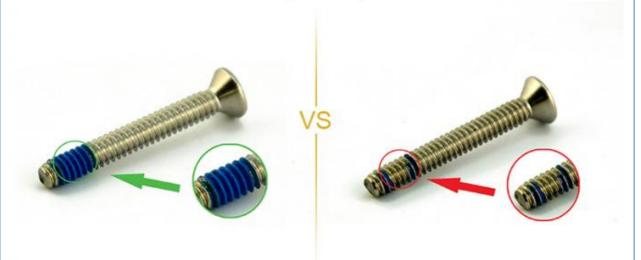

# **NO2.Torque Comparison**

Our screws: Nylon patch is high quality, prevailing-torque is more

Bad screws on the market: prevailing-torque is 0 after it is screwed in and out for five times, nylon patch will peel off.