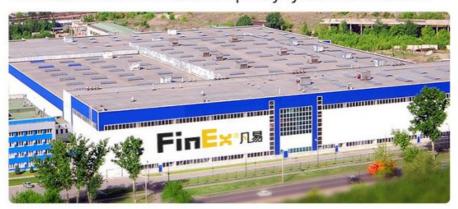

# Company Profile ©

FinExpress Precision Manufacturing (Dongguan) Co., Ltd., has a registered capital of 10 million RMB and an area of nearly 3500 square meters.

Our company specializes in the production and sales of various precision hardware fasteners, including screws, bolts, nuts, automatic car parts, CNC car parts, multi-stroke special-shaped parts, metal stamping parts, etc.
Our company has passed ISO9001:2015, 14001:2015.
IATF16949:2016 international quality system certification.

### **Factory**