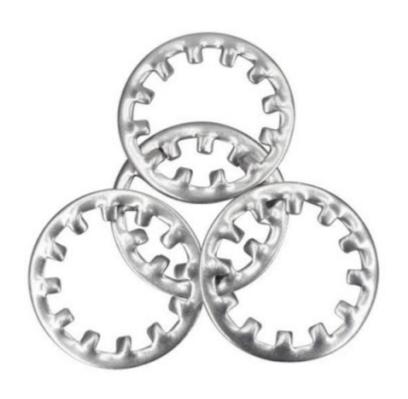

# Multiple Specifications Anti-loosening Lock Washer for Retail Industry Connection

#### **Product Specification**

Finish: Black, ZINC, PlainStyle: Steel Washer

Material: Stainless Steel, Steel, 18-8 STAINLESS

STEEL, Nylon

Application: Heavy Industry, Healthcare, Retail Industry,

Automotive Industry, Electrical, electronics, cabint

#### China factory hot selling Anti loosening Multiple specifications durable lock washer for industry

Our Advantages

- 1.ITS, SGS certified factory. 2.Supports to visit our factory with video call.
- 3. The factory has ISO9001, ISO14001, IATF16949 system certification, and PPAP and APQP test reports can be provide
- 4. Qucik delivery time, 5 working days for regular products, 15 working days for customized products.
- 5. Products after more than 10 inspection processes before delivery, quality is guaranteed.
- 6.More than 10 years of foreign trade export experience, with the ability to deal with market risks.