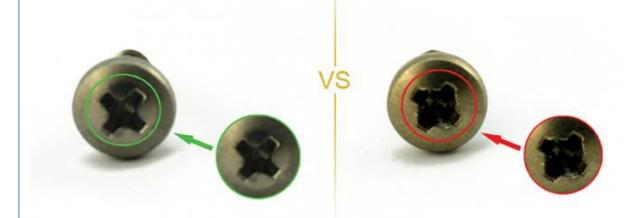

# NO1.Drive comparison

Our screws: cross recess drive remains intact after repeatedly used.

Bad screws on the market: cross recess drive cannot be used after repeatedly used, they may slip or tear out the Philips screw head.