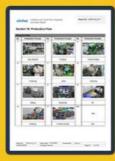

d, they will be easily broken after 90° bent, high strength.

### **NO5.Mechanical Properties Comparison**



Our self tapping screws: our screws have high strength, enough hardness, good toughness after heat treated, they won't be broken after Bad screws on the market: they have high strength and bad toughness, thread will easily be broken, because the screws are not

### **NO6.Screw Material Comparison**



Our SUS304 screws: nickel chemical element content won't be less than 8, meets ISO requirement. The finish won't be oxided, rusted and has good anti-corrosion capacity.

Bad screws: nickel chemical element content will be less than 8, even doesn't have nickel plated, which doesn't meet ISO requirement.

#### Certifications

Factory Field
Certification
strictly certified
by alibaba







Quality report our products have been tested by ISO9001 IATF16949 SGS



SGS Roduct Report



ISO9001



IATF16949 SGS

Product packaging

### **Custom Packaging ©**

















#### **CONTACT US**

24 hours online service

Mobile:+86-13527934468 \*10 years experience in foreign trade

E-mail:irenechen@finexfastener.com \*Professional product knowledge answer

CONTACT US:>>>OEM&ODM

FINEX Finexpress Precision Manufacturing (dongguan) Co., Ltd



+86-13527934468



alianchen@finexfastener.com



metalscrewfastener.com

Building 2, No. 129 Xinmalian Xinma Road, Dalang Town, Dongguan, Guangdong, China