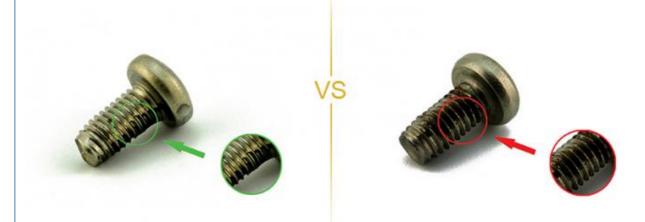

### **NO6.Screw Material Comparison**

Our SUS304 screws: nickel chemical element content won't be less than 8, meets ISO requirement. The finish won't be oxided, rusted and has good anti-corrosion capacity.

Bad screws: nickel chemical element content will be less than 8, even doesn't have nickel plated, which doesn't meet ISO requirement.