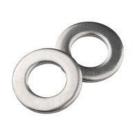

# Plain Finish Thin Flat Washers for M2/M3/M4/M6/M8/M10/M12/M16 Screws in Heavy Industry

#### **Product Specification**

Finish: Black, ZINC, PlainStyle: Steel Washer

Material: Stainless Steel, Steel, 18-8 STAINLESS

STEEL, Nylon

Application: Heavy Industry, Healthcare, Retail Industry,

Automotive Industry, Electrical, electronics, cabint