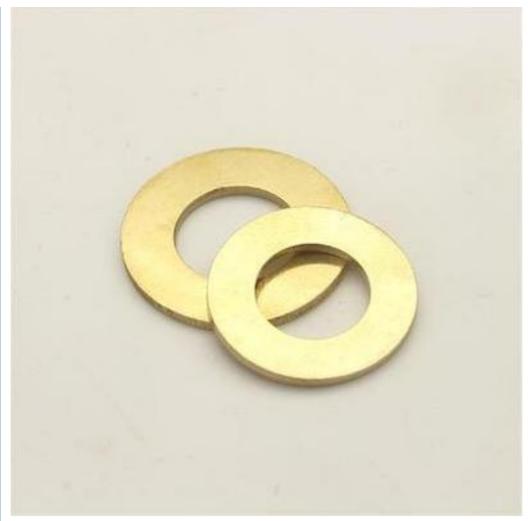

# Plain Finish Thin Flat Washers for M2/M3/M4/M6/M8/M10/M12/M16 Screws in Heavy Industry

#### **Product Description**

Brass M2/M3/M4/M6/M8/M10/M12/M16 Thin Flat Washers Copper Flat Round Washers / Gasket

Our Advantages

- 1.ITS, SGS certified factory. 2.Supports to visit our factory with video call.
- 3. The factory has ISO9001, ISO14001, IATF16949 system certification, and PPAP and APQP test reports can be provide
- 4. Qucik delivery time, 5 working days for regular products, 15 working days for customized products.
- 5. Products after more than 10 inspection processes before delivery, quality is guaranteed.
- 6. More than 10 years of foreign trade export experience, with the ability to deal with market risks.