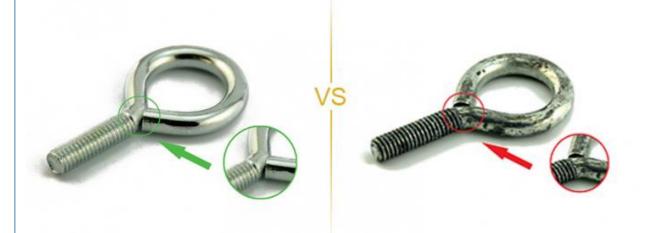

#### NO1.Drive comparison

Our screws: cross recess drive remains intact after repeatedly used.

Bad screws on the market: cross recess drive cannot be used after repeatedly used, they may slip or tear out the Philips screw head.