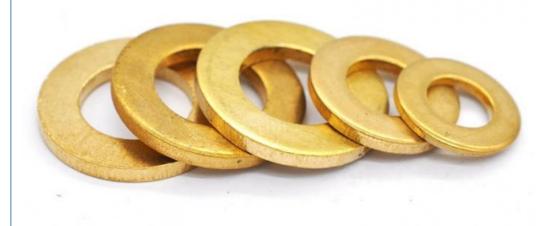

# Plain Finish Thin Flat Washers for M2/M3/M4/M6/M8/M10/M12/M16 Screws in Heavy Industry

#### **Product Description**

Brass M2/M3/M4/M6/M8/M10/M12/M16 Thin Flat Washers Copper Flat Round Washers / Gasket

Our Advantages

- 1.ITS, SGS certified factory. 2.Supports to visit our factory with video call.
- 3. The factory has ISO9001, ISO14001, IATF16949 system certification, and PPAP and APQP test reports can be provide
- 4. Qucik delivery time, 5 working days for regular products, 15 working days for customized products.
- 5. Products after more than 10 inspection processes before delivery, quality is guaranteed.
- 6. More than 10 years of foreign trade export experience, with the ability to deal with market risks.