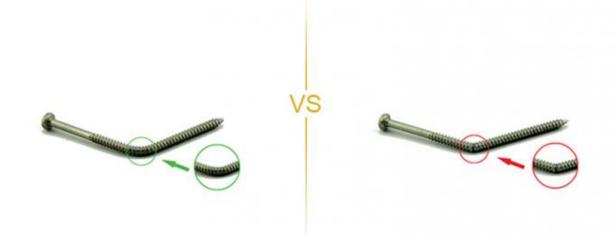

### **NO5.Mechanical Properties Comparison**

Our self tapping screws: our screws have high strength, enough hardness, good toughness after heat treated, they won't be broken after Bad screws on the market: they have high strength and bad toughness, thread will easily be broken, because the screws are not