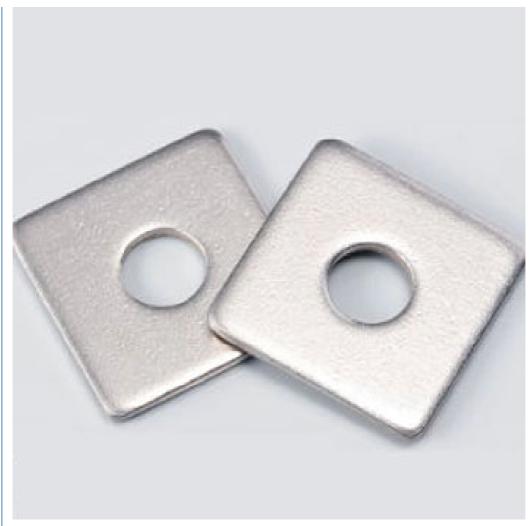

# Connection Function Flat Washer Stainless Steel 304 316 DIN125 Plain Finish

#### China manufacturer M4 M6 M8 M10 stainless steel 304 316 DIN125 flat washer

Our Advantages

- 1.ITS, SGS certified factory. 2.Supports to visit our factory with video call.
- 3.The factory has ISO9001, ISO14001, IATF16949 system certification, and PPAP and APQP test reports can be provide
- 4. Qucik delivery time, 5 working days for regular products, 15 working days for customized products.
- 5. Products after more than 10 inspection processes before delivery, quality is guaranteed.
- 6. More than 10 years of foreign trade export experience, with the ability to deal with market risks.