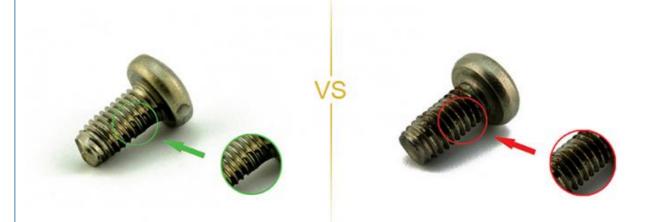

# **NO3.Screw Plating Comparison**

Our screws: good finish, clear thread, even coating, bright appearance.

Bad screws on the market: bad finish, uneven coating, thread is oxided, the finish is blacked.

### **NO6.Screw Material Comparison**

Our SUS304 screws: nickel chemical element content won't be less than 8, meets ISO requirement. The finish won't be oxided, rusted and has good anti-corrosion capacity.

Bad screws: nickel chemical element content will be less than 8, even doesn't have nickel plated, which doesn't meet ISO requirement.