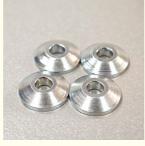

# High Reliability and Durability Black Zinc Plated Carbon Steel Metal Conical Washers

#### **Product Specification**

• Finish: Black, ZINC, Plain

• Style: Conical

Material: Stainless Steel, Steel, 18-8 STAINLESS

STEEL, Bronze

• Application: Heavy Industry, Retail Industry, Automotive

Industry, Electrical, electronics, cabint