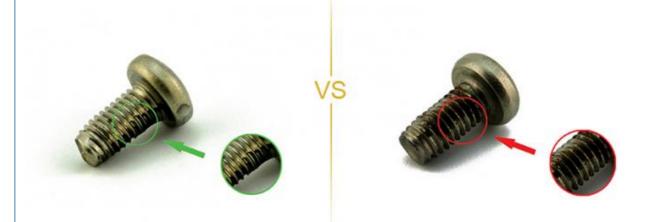

## **NO6.Screw Material Comparison**

Our SUS304 screws: nickel chemical element content won't be less than 8, meets ISO requirement. The finish won't be oxided, rusted and has good anti-corrosion capacity.

Bad screws: nickel chemical element content will be less than 8, even doesn't have nickel plated, which doesn't meet ISO requirement.