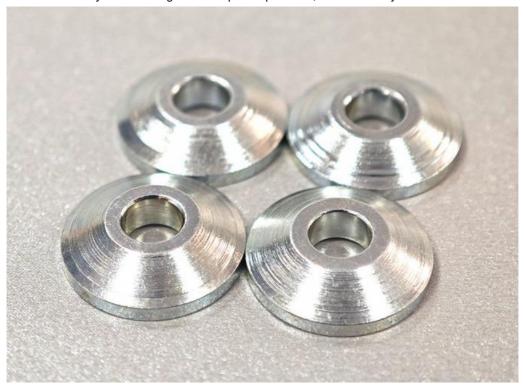

# High Reliability and Durability Black Zinc Plated Carbon Steel Metal Conical Washers

#### **Product Specification**

• Finish: Black, ZINC, Plain

• Style: Conical

Material: Stainless Steel, Steel, 18-8 STAINLESS

STEEL, Bronze

• Application: Heavy Industry, Retail Industry, Automotive

Industry, Electrical, electronics, cabint