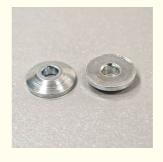

# High Reliability and Durability Black Zinc Plated Carbon Steel Metal Conical Washers

#### **Product Specification**

• Finish: Black, ZINC, Plain

• Style: Conical

Material: Stainless Steel, Steel, 18-8 STAINLESS

STEEL, Bronze

• Application: Heavy Industry, Retail Industry, Automotive

Industry, Electrical, electronics, cabint