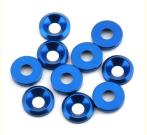

# High Reliability and Durability Black Zinc Plated Carbon Steel Metal Conical Washers

#### **Product Specification**

• Finish: Black, ZINC, Plain

• Style: Conical

Material: Stainless Steel, Steel, 18-8 STAINLESS

STEEL, Bronze

• Application: Heavy Industry, Retail Industry, Automotive

Industry, Electrical, electronics, cabint