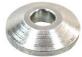

# High Reliability and Durability Black Zinc Plated Carbon Steel Metal Conical Washers

#### **Product Specification**

• Finish: Black, ZINC, Plain

• Style: Conical

Material: Stainless Steel, Steel, 18-8 STAINLESS

STEEL, Bronze

• Application: Heavy Industry, Retail Industry, Automotive

Industry, Electrical, electronics, cabint