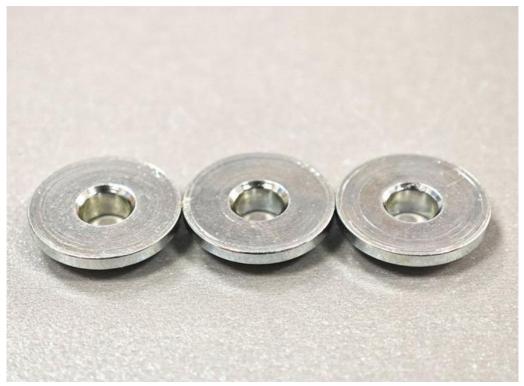

# High Reliability and Durability Black Zinc Plated Carbon Steel Metal Conical Washers

#### **Product Specification**

• Finish: Black, ZINC, Plain

• Style: Conical

Material: Stainless Steel, Steel, 18-8 STAINLESS

STEEL, Bronze

• Application: Heavy Industry, Retail Industry, Automotive

Industry, Electrical, electronics, cabint