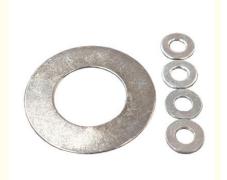

# Black Finish Stainless Steel 304 316 Large Flat Washer for Electrical Applications

#### **Product Specification**

Finish: Black, ZINC, PlainStyle: Steel Washer

Material: Stainless Steel, Steel, 18-8 STAINLESS

STEEL, Nylon

Application: Heavy Industry, Healthcare, Retail Industry,

Automotive Industry, Electrical, electronics, cabint

#### **Product Description**

China Manufacturer Stainless Steel 304 316 Large flat washer