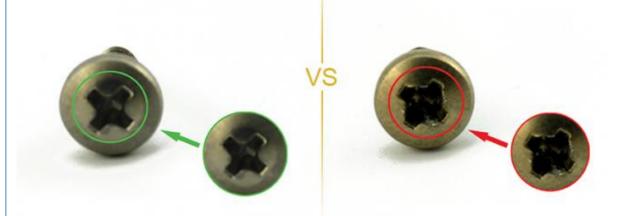

# ── Why choose us? ⊙

### NO1.Drive comparison

Our screws: cross recess drive remains intact after repeatedly used.

Bad screws on the market: cross recess drive cannot be used after repeatedly used, they may slip or tear out the Philips screw head.