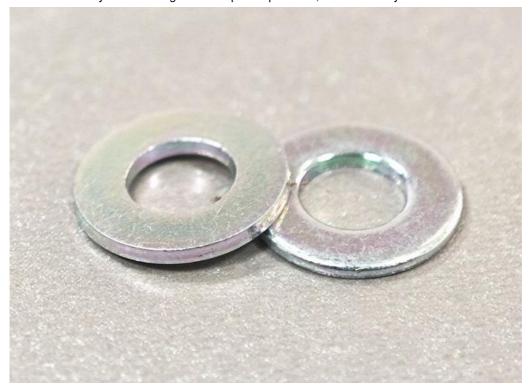

#### **Product Specification**

Finish: Black, ZINC, PlainStyle: Steel Washer

Material: Stainless Steel, Steel, 18-8 STAINLESS

STEEL, Nylon

Application: Heavy Industry, Healthcare, Retail Industry,

Automotive Industry, Electrical, electronics, cabint

Standard:
 No Standard

Reliability Test:
 Mechanical Dimentions,salt Spray

**Endurance Test** 

Service: Customized OEM

• Sample: Availble

Function: Connection, Fastening And Decoration
 MOQ: 1 Piece In Stock, 50,000 Pcs Customized
 Delivery Time: In Stock 5~7 Working Days, Customized