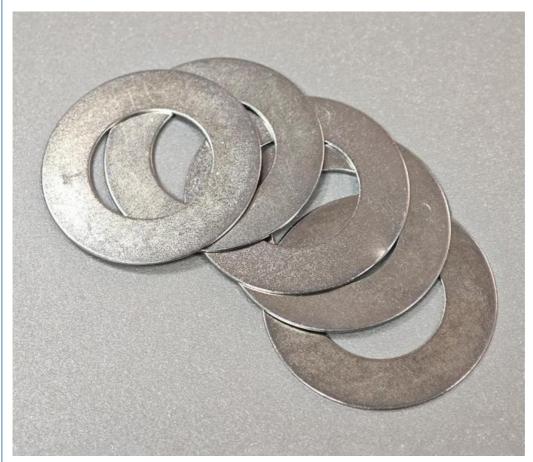

# Black Finish Stainless Steel 304 316 Large Flat Washer for Electrical Applications

#### **Product Specification**

Finish: Black, ZINC, PlainStyle: Steel Washer

Material: Stainless Steel, Steel, 18-8 STAINLESS

STEEL, Nylon

Application: Heavy Industry, Healthcare, Retail Industry,

Automotive Industry, Electrical, electronics, cabint

#### **Product Description**

China Manufacturer Stainless Steel 304 316 Large flat washer