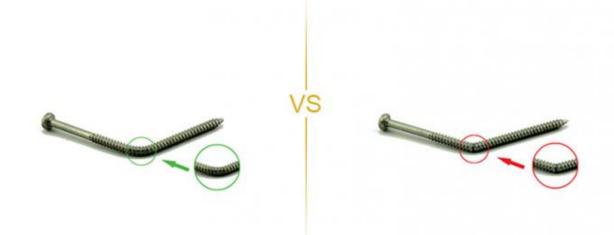

# **NO5.Mechanical Properties Comparison**

Our self tapping screws: our screws have high strength, enough hardness, good toughness after heat treated, they won't be broken after Bad screws on the market: they have high strength and bad toughness, thread will easily be broken, because the screws are not