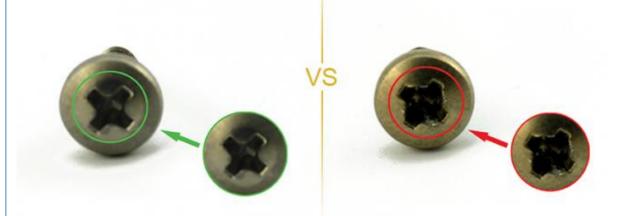

## NO1.Drive comparison

Our screws: cross recess drive remains intact after repeatedly used.

Bad screws on the market: cross recess drive cannot be used after repeatedly used, they may slip or tear out the Philips screw head.