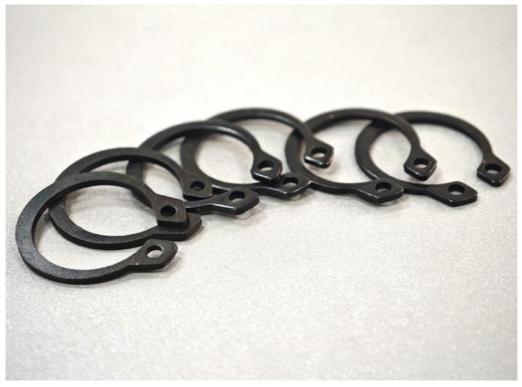

## Mechanical Dimentions Black C Type Washer Retaining Ring Circlips Open End Lock Washer

#### **Product Description**

Factory Price Black C Type Washer Retaining Ring Circlips Open End Lock Washer Our Advantages

- 1.ITS, SGS certified factory. 2.Supports to visit our factory with video call.
- 3.The factory has ISO9001, ISO14001, IATF16949 system certification, and PPAP and APQP test reports can be provide
- 4. Qucik delivery time, 5 working days for regular products, 15 working days for customized products.
- 5. Products after more than 10 inspection processes before delivery, quality is guaranteed.
- 6. More than 10 years of foreign trade export experience, with the ability to deal with market risks.