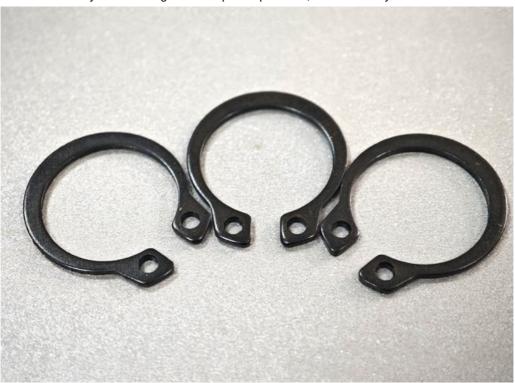

## Mechanical Dimentions Black C Type Washer Retaining Ring Circlips Open End Lock Washer

#### **Product Description**

Factory Price Black C Type Washer Retaining Ring Circlips Open End Lock Washer Our Advantages

- 1.ITS, SGS certified factory. 2.Supports to visit our factory with video call.
- 3.The factory has ISO9001, ISO14001, IATF16949 system certification, and PPAP and APQP test reports can be provide
- 4. Qucik delivery time, 5 working days for regular products, 15 working days for customized products.
- 5. Products after more than 10 inspection processes before delivery, quality is guaranteed.
- 6. More than 10 years of foreign trade export experience, with the ability to deal with market risks.