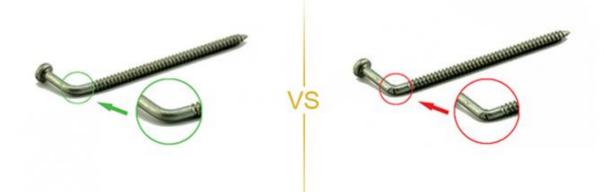

## **NO4.Screw Material Comparison**

Our screws: we use quality carbon steel material, Chemical Element content in Steel meets the requirement of ISO standard, they won't be broken after 90° bent, high strength.

Bad screws: bad carbon steel material, Chemical Element content in Steel doesn't meet the requirement of ISO standard, they will be easily broken after 90° bent, high strength.