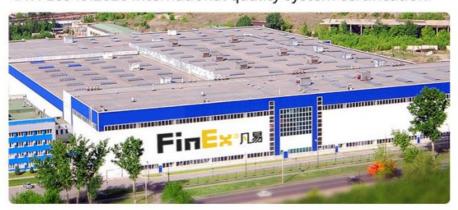

Company Profile

# Company Profile 🗢

FinExpress Precision Manufacturing (Dongguan) Co., Ltd., has a registered capital of 10 million RMB and an area of nearly 3500 square meters.

Our company specializes in the production and sales of various precision hardware fasteners, including screws, bolts, nuts, automatic car parts, CNC car parts, multi-stroke special-shaped parts, metal stamping parts, etc.
Our company has passed ISO9001:2015, 14001:2015.
IATF16949:2016 international quality system certification.

# Factory ©