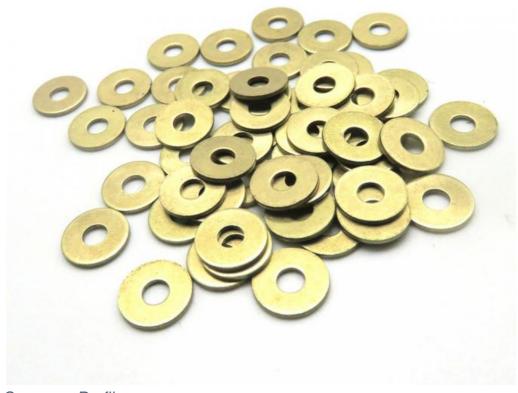

MOQ: 1 Piece In Stock, 50,000 Pcs Customized
 Delivery Time: In Stock 5~7 Working Days, Customized

15~25 Working Days

Highlight: black metal washer, customized metal washer,



#### More Images









#### **Product Description**

China Manufacturer Copper Flat Washer

#### Our Advantages



- 1.ITS, SGS certified factory. 2.Supports to visit our factory with video call.
- 3.The factory has ISO9001, ISO14001, IATF16949 system certification, and PPAP and APQP test reports can be provide
- 4. Qucik delivery time, 5 working days for regular products, 15 working days for customized products.
- 5. Products after more than 10 inspection processes before delivery, quality is guaranteed.
- 6. More than 10 years of foreign trade export experience, with the ability to deal with market risks.





Company Profile

# Company Profile ©

FinExpress Precision Manufacturing (Dongguan) Co., Ltd., has a registered capital of 10 million RMB and an area of nearly 3500 square meters.

Our company specializes in the production and sales of various precision hardware fasteners, including screws, bolts, nuts, automatic car parts, CNC car parts, multi-stroke special-shaped parts, metal stamping parts, etc.
Our company has passed ISO9001:2015, 14001:2015.
IATF16949:2016 international quality system certification.



# Factory ©













### **CONTACT US**

24 hours online service

Mobile:+86-13527934468 \*10 years experience in foreign trade

E-mail:irenechen@finexfastener.com \*Professional product knowledge answer

CONTACT US:>>>OEM&ODM

### **Quality Inspection**

# Quality Inspection @