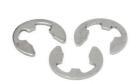

**Basic Information**

. Place of Origin: Guangdong, China Brand Name: FineExpress

Model Number: C Shape Lock Washer

Minimum Order Quantity:

• Price: \$0.10/pieces 100-29999 pieces



#### **Product Specification**

· Finish: Black, ZINC, Plain Style: C Shape Lock Washer

Material: Stainless Steel

Application: Heavy Industry, Healthcare, Retail Industry,

Automotive Industry, Electrical, electronics, cabint

Standard: No Standard

Mechanical Dimentions, salt Spray . Reliability Test:

**Endurance Test** 

· Service: Customized OEM

Availble . Sample:

Connection, Fastening And Decoration Function: MOQ: 1 Piece In Stock, 50,000 Pcs Customized . Delivery Time: In Stock 5~7 Working Days, Customized

15~25 Working Days

· Highlight: stainless steel 304 metal washer,



### More Images









#### **Product Description**

Factory Price Stainless Steel 304 Open End C Shape Lock Washer

### Our Advantages



- 1.ITS, SGS certified factory. 2.Supports to visit our factory with video call.
- 3. The factory has ISO9001, ISO14001, IATF16949 system certification, and PPAP and APQP test reports can be provide
- 4. Qucik delivery time, 5 working days for regular products, 15 working days for customized products.
- 5. Products after more than 10 inspection processes before delivery, quality is guaranteed.
- 6.More than 10 years of foreign trade export experience, with the ability to deal with market risks.



Company Profile

# Company Profile ©

FinExpress Precision Manufacturing (Dongguan) Co., Ltd., has a registered capital of 10 million RMB and an area of nearly 3500 square met