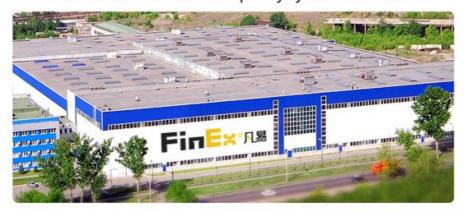

# Company Profile ©

FinExpress Precision Manufacturing (Dongguan) Co., Ltd., has a registered capital of 10 million RMB and an area of nearly 3500 square meters.

Our company specializes in the production and sales of various precision hardware fasteners, including screws, bolts, nuts, automatic car parts, CNC car parts, multi-stroke special-shaped parts, metal stamping parts, etc.
Our company has passed ISO9001:2015, 14001:2015.
IATF16949:2016 international quality system certification.

# **Factory**