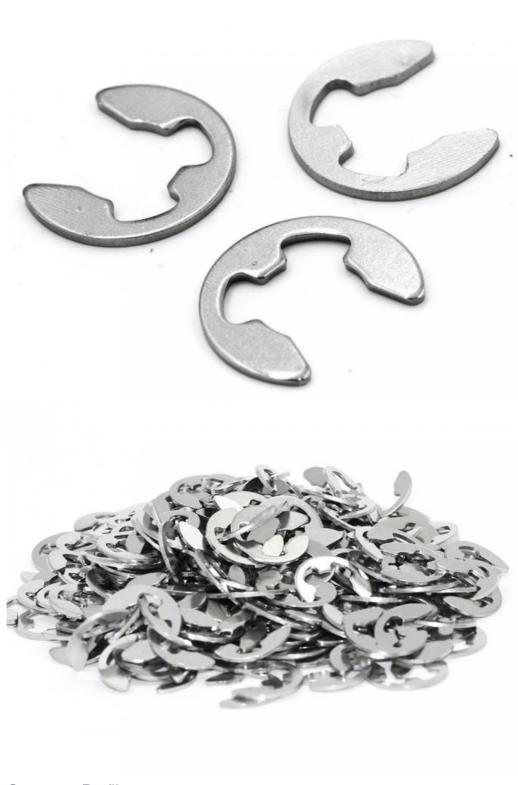

# Reliability Test Stainless Steel 304 Open End C Shape Lock Washer with ZINC

#### **Product Specification**

· Finish: Black, ZINC, Plain Style: C Shape Lock Washer

Material: Stainless Steel

Application: Heavy Industry, Healthcare, Retail Industry,

Automotive Industry, Electrical, electronics, cabint

#### **Product Description**

Factory Price Stainless Steel 304 Open End C Shape Lock Washer