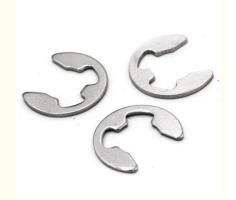

# Reliability Test Stainless Steel 304 Open End C Shape Lock Washer with ZINC

#### **Product Description**

Factory Price Stainless Steel 304 Open End C Shape Lock Washer