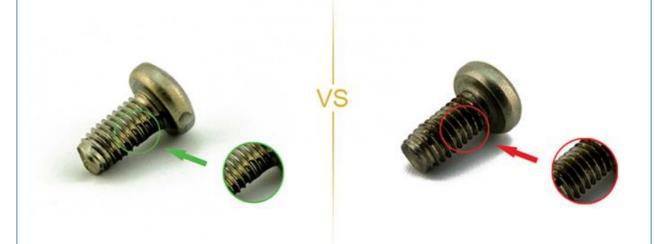

## NO1.Drive comparison

Our screws: cross recess drive remains intact after repeatedly used.

Bad screws on the market: cross recess drive cannot be used after repeatedly used, they may slip or tear out the Philips screw head.

### **NO3.Screw Plating Comparison**

Our screws: good finish, clear thread, even coating, bright appearance.

Bad screws on the market: bad finish, uneven coating, thread is oxided, the finish is blacked.