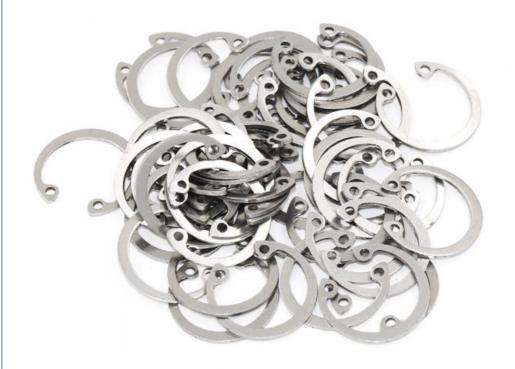

## Stainless Steel Two Hole Washer with Open End and Connection **Function**

#### **Product Description**

C Type Washer Open End Stainless Steel Two Hole Washer

Our Advantages

- 1.ITS, SGS certified factory. 2.Supports to visit our factory with video call.
- 3.The factory has ISO9001, ISO14001, IATF16949 system certification, and PPAP and APQP test reports can be provide
- 4. Qucik delivery time, 5 working days for regular products, 15 working days for customized products.
- 5. Products after more than 10 inspection processes before delivery, quality is guaranteed.
- 6. More than 10 years of foreign trade export experience, with the ability to deal with market risks.