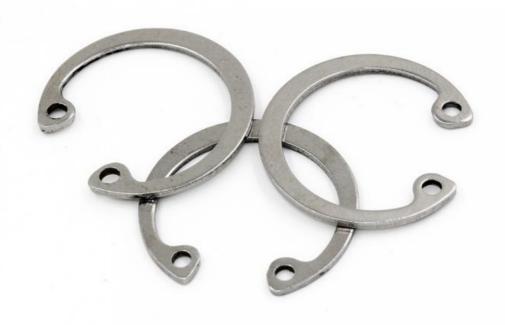

## Stainless Steel Two Hole Washer with Open End and Connection **Function**

#### **Product Description**

C Type Washer Open End Stainless Steel Two Hole Washer

Our Advantages

- 1.ITS, SGS certified factory. 2.Supports to visit our factory with video call.
- 3.The factory has ISO9001, ISO14001, IATF16949 system certification, and PPAP and APQP test reports can be provide
- 4. Qucik delivery time, 5 working days for regular products, 15 working days for customized products.
- 5. Products after more than 10 inspection processes before delivery, quality is guaranteed.
- 6. More than 10 years of foreign trade export experience, with the ability to deal with market risks.