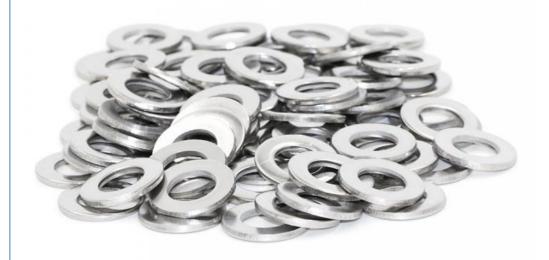

### Metal Flat Washer for Automotive Industry Reliability Test Salt Spray Endurance Test

#### **Product Description**

China Manufacturer M2.5 M3 M3.5 M4 M5 M6 M8 M10 M12 M14 Metal ss Flat Washer