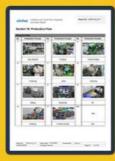

ndard, they will be easily broken after 90° bent, high strength.

# **NO5.Mechanical Properties Comparison**



Our self tapping screws: our screws have high strength, enough hardness, good toughness after heat treated, they won't be broken after Bad screws on the market: they have high strength and bad toughness, thread will easily be broken, because the screws are not

## **NO6.Screw Material Comparison**



Our SUS304 screws: nickel chemical element content won't be less than 8, meets ISO requirement. The finish won't be oxided, rusted and has good anti-corrosion capacity.

Bad screws: nickel chemical element content will be less than 8, even doesn't have nickel plated, which doesn't meet ISO requirement.

### Certifications

Factory Field
Certification
strictly certified
by alibaba







Quality report our products have been tested by ISO9001 IATF16949 SGS



SGS Roduct Report



ISO9001



IATF16949 SGS

Product packaging

# **Custom Packaging ©**

















### **CONTACT US**

24 hours online service

Mobile:+86-13527934468 \*10 years experience in foreign trade

E-mail:irenechen@finexfastener.com \*Professional product knowledge answer

CONTACT US:>>>OEM&ODM

FINEX Finexpress Precision Manufacturing (dongguan) Co., Ltd



+86-13527934468



alianchen@finexfastener.com



metalscrewfastener.com

Building 2, No. 129 Xinmalian Xinma Road, Dalang Town, Dongguan, Guangdong, China