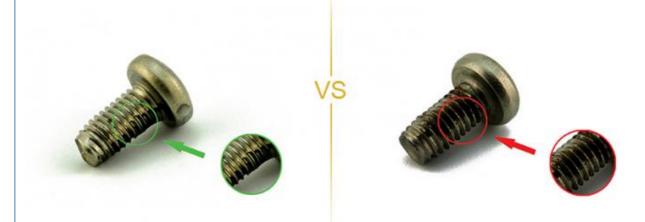

# **NO2.Torque Comparison**

Our screws: Nylon patch is high quality, prevailing-torque is more

Bad screws on the market: prevailing-torque is 0 after it is screwed in and out for five times, nylon patch will peel off.