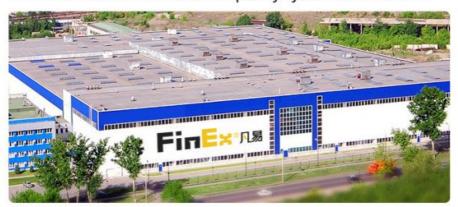

# Factory ©

# Company Profile ©

FinExpress Precision Manufacturing (Dongguan) Co., Ltd., has a registered capital of 10 million RMB and an area of nearly 3500 square meters.

Our company specializes in the production and sales of various precision hardware fasteners, including screws, bolts, nuts, automatic car parts, CNC car parts, multi-stroke special-shaped parts, metal stamping parts, etc.
Our company has passed ISO9001:2015, 14001:2015. IATF16949:2016 international quality system certification.