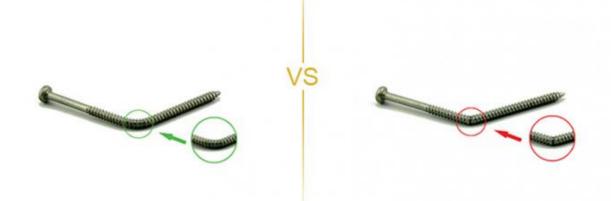

## **NO4.Screw Material Comparison**

Our screws: we use quality carbon steel material, Chemical Element content in Steel meets the requirement of ISO standard, they won't be broken after 90° bent, high strength.

Bad screws: bad carbon steel material, Chemical Element content in Steel doesn't meet the requirement of ISO standard, they will be easily broken after 90° bent, high strength.