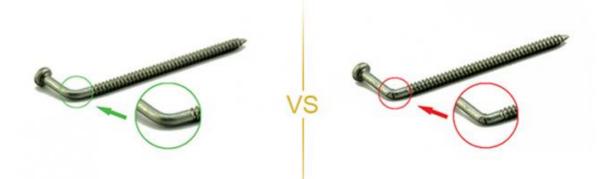

## **NO4.Screw Material Comparison**

Our screws: we use quality carbon steel material, Chemical Element content in Steel meets the requirement of ISO standard, they won't be broken after 90° bent, high strength.

Bad screws: bad carbon steel material, Chemical Element content in Steel doesn't meet the requirement of ISO standard, they will be easily broken after 90° bent, high strength.