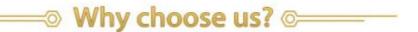

## NO1.Drive comparison

Our screws: cross recess drive remains intact after repeatedly used.

Bad screws on the market: cross recess drive cannot be used after repeatedly used, they may slip or tear out the Philips screw head.