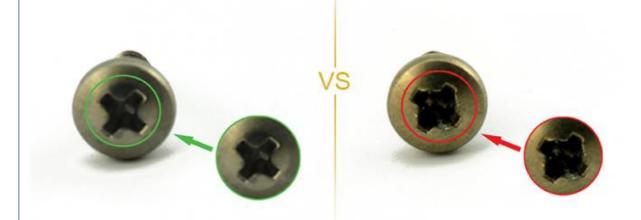

## **NO2.Torque Comparison**

Our screws: Nylon patch is high quality, prevailing-torque is more

Bad screws on the market: prevailing-torque is 0 after it is screwed in and out for five times, nylon patch will peel off.