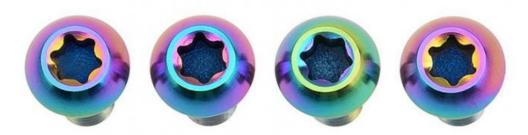

## Customized Rainbow Anodized Titanium Alloy Hexagon Flange Head Bolt Screw for Bicycle

## Custom Titanium Alloy Bolt Screw Bicycle Hexagon Flange Head Rainbow Anodized Titanium Torx Screw

**Product Description** 