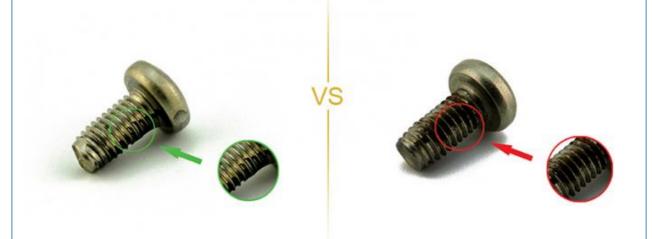

## **NO3.Screw Plating Comparison**

Our screws: good finish, clear thread, even coating, bright appearance.

Bad screws on the market: bad finish, uneven coating, thread is oxided, the finish is blacked.