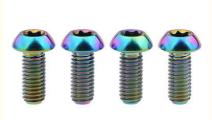

## Customized Rainbow Anodized Titanium Alloy Hexagon Flange Head Bolt Screw for Bicycle

## Custom Titanium Alloy Bolt Screw Bicycle Hexagon Flange Head Rainbow Anodized Titanium Torx Screw

**Product Description** 