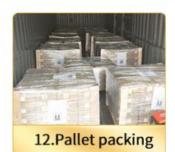

#### Q4: What's your packing? What to do in case of damaged goods during transport?

A1: Our Normal packing is bulking in Cartons, less than 20 kgs/carton, 48 cartons / pallet. We also can pack products according to your requirement.