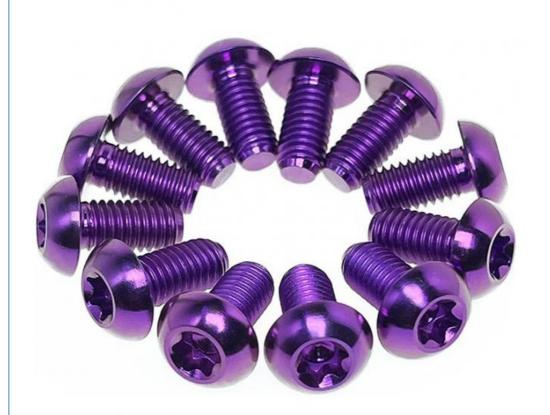

## Customized Rainbow Anodized Titanium Alloy Hexagon Flange Head Bolt Screw for Bicycle

## Custom Titanium Alloy Bolt Screw Bicycle Hexagon Flange Head Rainbow Anodized Titanium Torx Screw

**Product Description** 