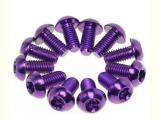

## Customized Rainbow Anodized Titanium Alloy Hexagon Flange Head Bolt Screw for Bicycle

## Custom Titanium Alloy Bolt Screw Bicycle Hexagon Flange Head Rainbow Anodized Titanium Torx Screw

**Product Description** 