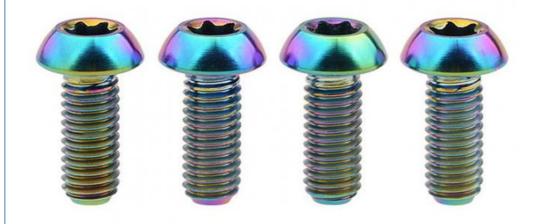

## Customized Rainbow Anodized Titanium Alloy Hexagon Flange Head Bolt Screw for Bicycle

## Custom Titanium Alloy Bolt Screw Bicycle Hexagon Flange Head Rainbow Anodized Titanium Torx Screw

**Product Description** 