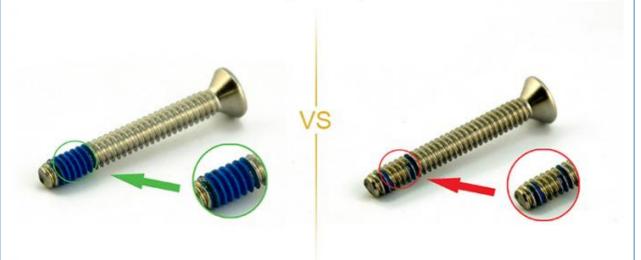

## **NO3.Screw Plating Comparison**

Our screws: good finish, clear thread, even coating, bright appearance.

Bad screws on the market: bad finish, uneven coating, thread is oxided, the finish is blacked.