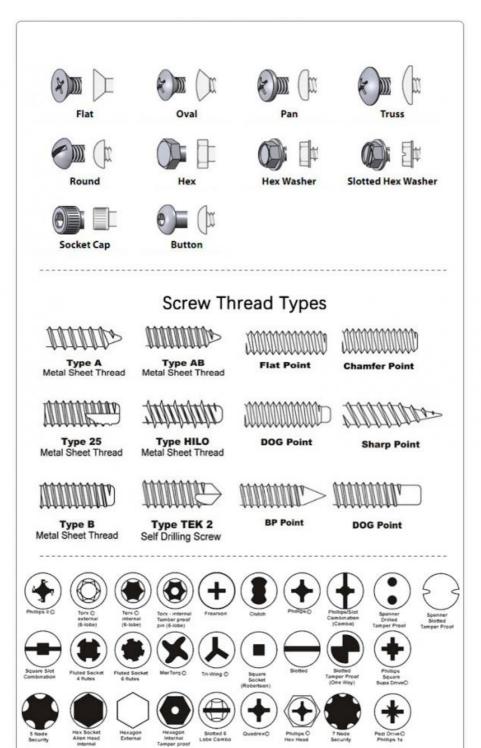

or as your requirements

Head type

CSK Head,Pan Head,Truss Head,Hexagon Head,Round
Head,Oval Head,Button Head,Cap Head,Cheese Head,etc.

Hardness Carbon Steel:HRC:28~35 ,HV450~700

Alloy Steel:HRC:32~39(grade10.9) HRC:39~44(grade12.9)

Zinc plated, Nickel plated, Bronze, Copper, Phosphate, Oxidation black, Passivation, Tin, Dacromet, Gold, Chrome,

Silver,

Phosphorization, Zinc-nickel alloy plated etc.

Sample Available

The sample is free of charge if we have the existing