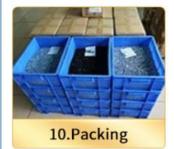

#### Q4: What's your packing? What to do in case of damaged goods during transport?

A1: Our Normal packing is bulking in Cartons, less than 20 kgs/carton, 48 cartons / pallet. We also can pack products according to your requirement.