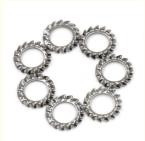

# Reliability Test Mechanical Dimensions 18-8 STAINLESS STEEL External Tooth Washer

#### Stainless Steel 304 External tooth washer