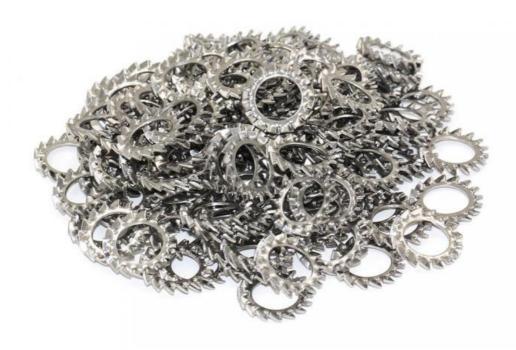

tening And Decoration
 MOQ: 1 Piece In Stock, 50,000 Pcs Customized
 Delivery Time: In Stock 5~7 Working Days, Customized

15~25 Working Days

Highlight: black metal washer, customized metal washer,



### More Images









#### Stainless Steel 304 External tooth washer

### Our Advantages



- 1.ITS, SGS certified factory. 2.Supports to visit our factory with video call.
- 3.The factory has ISO9001, ISO14001, IATF16949 system certification, and PPAP and APQP test reports can be provide
- 4. Qucik delivery time, 5 working days for regular products, 15 working days for customized products.
- 5. Products after more than 10 inspection processes before delivery, quality is guaranteed.
- 6. More than 10 years of foreign trade export experience, with the ability to deal with market risks.





### Company Profile

# Company Profile ©

FinExpress Precision Manufacturing (Dongguan) Co., Ltd., has a registered capital of 10 million RMB and an area of nearly 3500 square meters.

Our company specializes in the production and sales of various precision hardware fasteners, including screws, bolts, nuts, automatic car parts, CNC car parts, multi-stroke special-shaped parts, metal stamping parts, etc.
Our company has passed ISO9001:2015, 14001:2015.
IATF16949:2016 international quality system certification.



# Factory ©













### **CONTACT US**

24 hours online service

Mobile:+86-13527934468 \*10 years experience in foreign trade

E-mail:irenechen@finexfastener.com \*Professional product knowledge answer

CONTACT US:>>>OEM&ODM

### **Quality Inspection**

# Quality Inspection