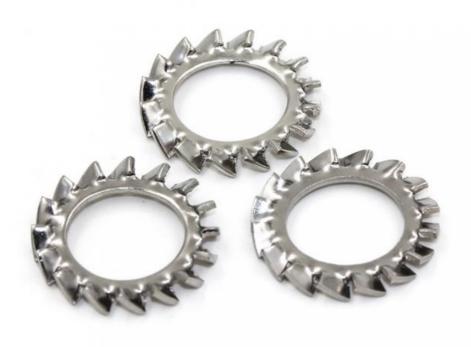

# Reliability Test Mechanical Dimensions 18-8 STAINLESS STEEL External Tooth Washer

#### Stainless Steel 304 External tooth washer