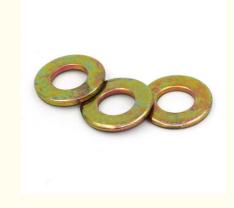

# Industrial Equipment M2.5 M3 M3.5 M4 M5 M6 M8 M10 M12 Metal Zinc Flat Washer in Sample

#### **Product Specification**

| • Finish:                        | Black, ZINC, Plain                                                                                                                                                                 |
|----------------------------------|------------------------------------------------------------------------------------------------------------------------------------------------------------------------------------|
| • Style:                         | Flat Washer                                                                                                                                                                        |
| Material:                        | Steel                                                                                                                                                                              |
| <ul> <li>Application:</li> </ul> | Heavy Industry, Mining, Water Treatment,<br>Healthcare, Retail Industry, Food &<br>Beverage, General Industry, Oil & Gas,<br>Automotive Industry,<br>Electrical,electronics,cabint |
| • Standard:                      | No Standard                                                                                                                                                                        |
| Reliability Test:                | Mechanical Dimentions,salt Spray<br>Endurance Test                                                                                                                                 |
| Service:                         | Customized OEM                                                                                                                                                                     |
| Sample:                          | Availble                                                                                                                                                                           |
| • Function:                      | Connection, Fastening And Decoration                                                                                                                                               |
| • MOQ:                           | 1 Piece In Stock, 50,000 Pcs Customized                                                                                                                                            |
| • Delivery Time:                 | In Stock 5~7 Working Days, Customized 15~25 Working Days                                                                                                                           |