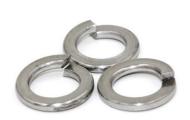

# **Corrosion Resistant Stainless Steel Spring Washer Lightweight No** Standard

### **Product Specification**

• Finish:

Style:

• Material:

Application:

• Standard:

Sample:

- Black, ZINC, Plain Split Stainless Steel, Steel Heavy Industry, Healthcare, Retail Industry, Automotive Industry, Electrical, electronics, cabint No Standard
- Mechanical Dimentions, salt Spray • Reliability Test: Endurance Test
- Service: Customized OEM
  - Availble
- Function: Connection, Fastening And Decoration • MOQ: 1 Piece In Stock, 50,000 Pcs Customized
  - In Stock 5~7 Working Days, Customized 15~25 Working Days
    - **Corrosion Resistant Stainless Steel Spring** Wacho