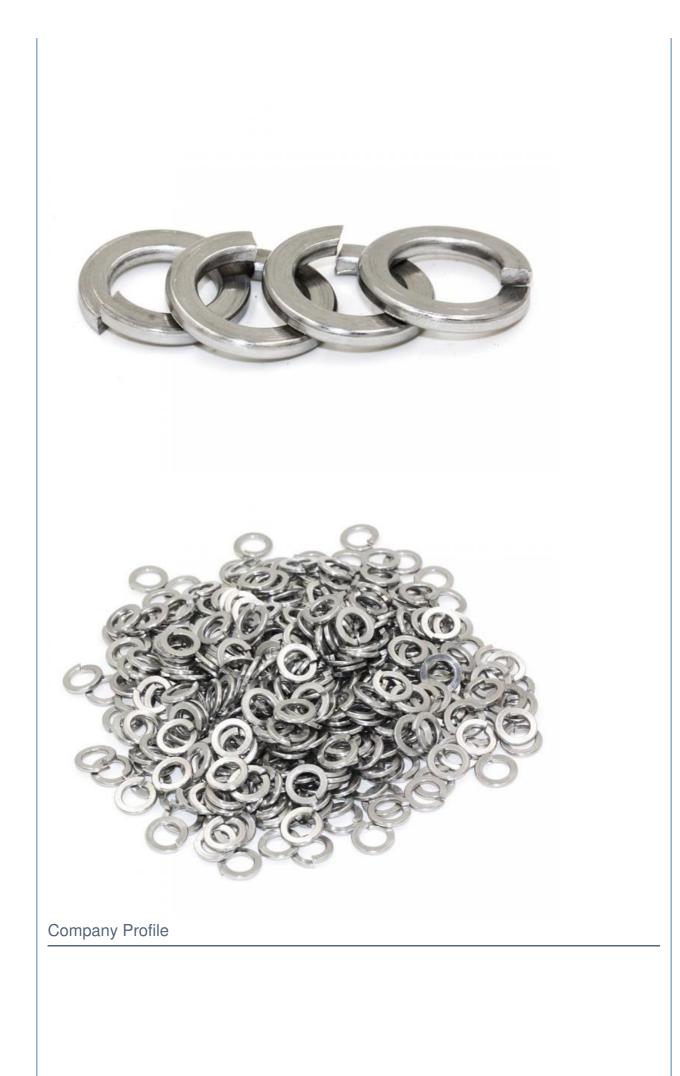

#### More Images

• Delivery Time:

• Highlight:

Stainless Steel Light Spring Washers