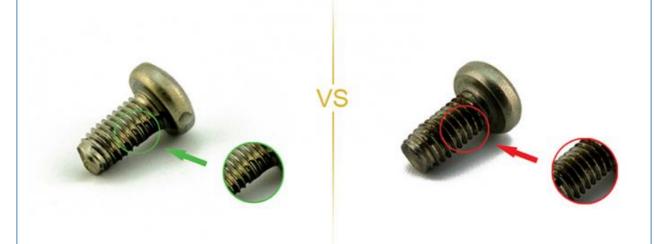

## **NO6.Screw Material Comparison**

Our SUS304 screws: nickel chemical element content won't be less than 8, meets ISO requirement. The finish won't be oxided, rusted and has good anti-corrosion capacity.

Bad screws: nickel chemical element content will be less than 8, even doesn't have nickel plated, which doesn't meet ISO requirement.