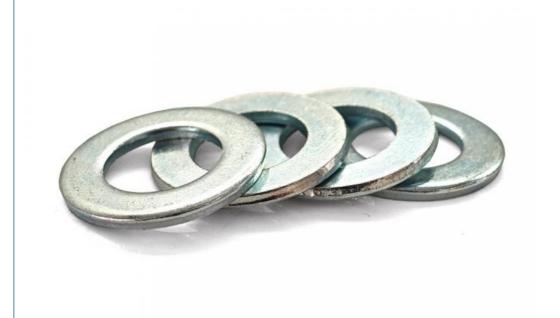

### **Customized DIN125 Zinc Plated Metal Washer High Strength For Mechanical Dimensions**

#### **Product Description**

DIN 125 Zinc Plated Flat Washer