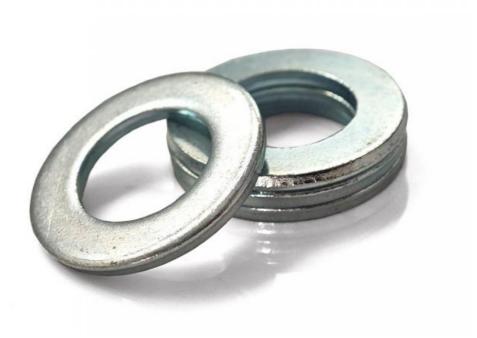

#### **Product Description**

DIN 125 Zinc Plated Flat Washer

#### **Product Specification**

· Finish: Black, ZINC, Plain Style: Flat Washer Material: Steel

· Application: Heavy Industry, Mining, Water Treatment,

Healthcare, Retail Industry, Food & Beverage, General Industry, Oil & Gas,

Automotive Industry, Electrical, electronics, cabint

Standard: No Standard

. Reliability Test: Mechanical Dimentions, salt Spray

**Endurance Test** 

· Service: **Customized OEM** 

Availble . Sample:

• Function: Connection, Fastening And Decoration 1 Piece In Stock, 50,000 Pcs Customized MOQ: . Delivery Time: In Stock 5~7 Working Days, Customized