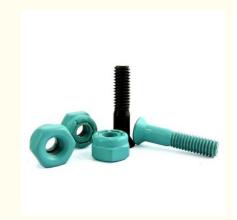

# 4.65mm Thread Diameter Custom Color Non Standard Flat Head Hex Socket Screw for Skateboard

#### **Product Specification**

- Finish:
- Material:
- Measurement System:
- Head Style:
- Standard:
- Product Name:
- Thread Diameter:
- Total Length Of Screw:
- Application:
- Head Type:
- Delivery Time:
- Function:
- Certificate:
- Highlight:
- Flat DIN,Non-standard Custom Color Non Standard Flat Head Hex Socket Skateboard Screw 4.65mm 22.25mm Skateboard Assembly Flat