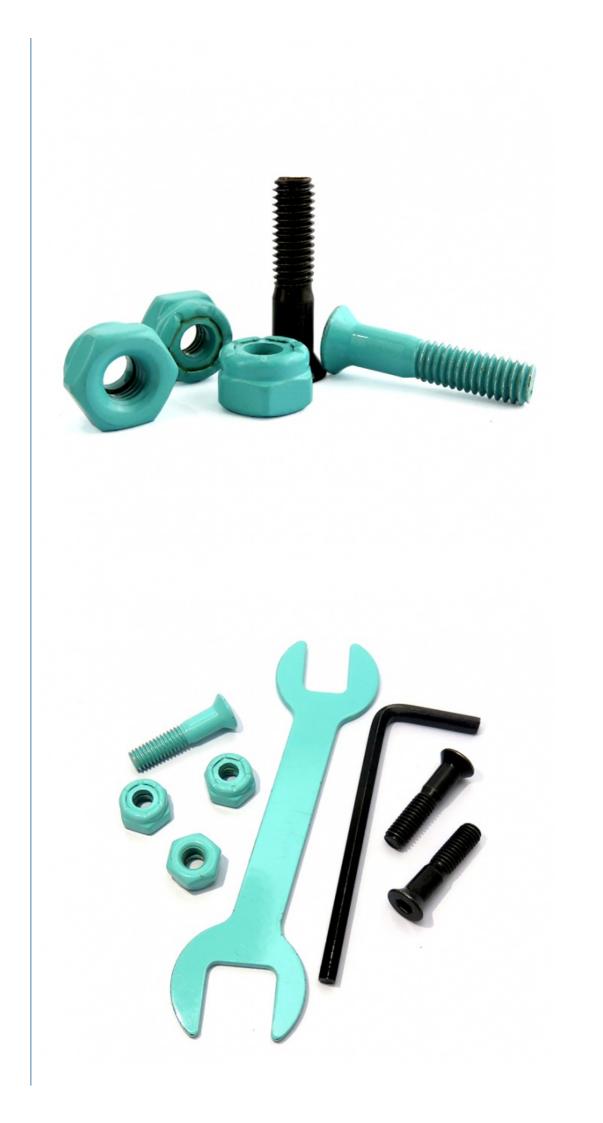

# 4.65mm Thread Diameter Custom Color Non Standard Flat Head Hex Socket Screw for Skateboard

#### **Product Specification**

- Finish:
- Material:
- Measurement System:
- Head Style:
- Standard:
- Product Name:
- Thread Diameter:
- Total Length Of Screw:
- Application:
- Head Type:
- Delivery Time:
- Function:
- Certificate:
- Highlight:
- Flat DIN,Non-standard Custom Color Non Standard Flat Head Hex Socket Skateboard Screw 4.65mm 22.25mm Skateboard Assembly Flat

Black Oxide, Paint

Steel INCH, Metric

- 15-25 Working Days
- Fastening, Connection And Decoration
- ISO9001:2015, SGS, RoHs, MTC
  - steel socket head screw,