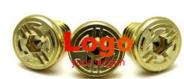

## Double Layer Steel Flat Washer Plain Finish For General Industry Connection

#### **Product Description**

Double Layer Steel Flat Washer Plain Finish For General Industry Connection

#### **Innovative Double Layer Design**

Our Double Layer Steel Flat Washers feature a unique double-layer construction that sets them apart from conventional washers. This innovative design provides enhanced load distribution capabilities, allowing for a more even transfer of force across the fastened surfaces. By spreading the load, it significantly reduces the risk of surface damage, such as indentations or deformations, that can occur with single-layer washers. Whether used in heavy machinery installations, building construction, or DIY home improvement projects, this double layer design ensures the longevity and stability of your connections.