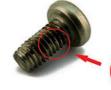

#### NO3.Screw Plating Comparison

Our screws: good finish, clear thread, even coating, bright appearance.

Bad screws on the market: bad finish, uneven coating, thread is oxided, the finish is blacked.