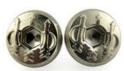

#### **Innovative Double Layer Design**

Our Double Layer Steel Flat Washers feature a unique double-layer construction that sets them apart from conventional washers. This innovative design provides enhanced load distribution capabilities, allowing for a more even transfer of force across the fastened surfaces. By spreading the load, it significantly reduces the risk of surface damage, such as indentations or deformations, that can occur with single-layer washers. Whether used in heavy machinery installations, building construction, or DIY home improvement projects, this double layer design ensures the longevity and stability of your connections.

#### **Precision Machined Tolerances**

Every Double Layer Steel Flat Washer is precision machined to exacting tolerances. The dimensions, thickness, and hole diameter are all meticulously controlled to guarantee a perfect fit with bolts, nuts, and mating surfaces. This precision is crucial for maintaining the integrity of your fastening systems. It ensures that there is no unwanted play or misalignment, which could lead to loosening or failure of the connection. Whether you're working on a high-precision mechanical device or a large-scale infrastructure project, our washers will integrate seamlessly into your setup.