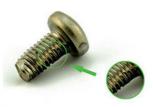

#### NO3.Screw Plating Comparison

Our screws: good finish, clear thread, even coating, bright appearance.

Bad screws on the market: bad finish, uneven coating, thread is oxided, the finish is blacked.