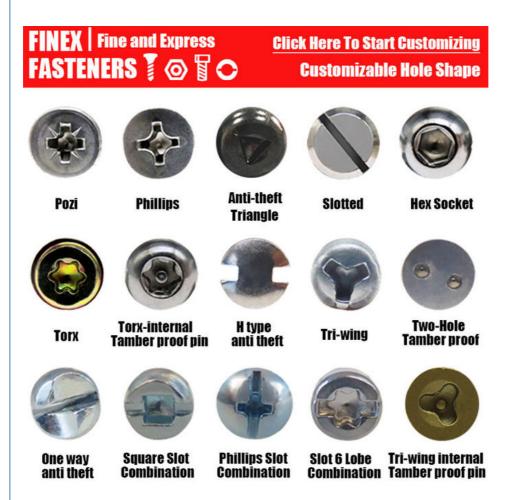

## Click Here To Start Customizing Customizable Head Shape

Pan head Socket head Hex head Csk head Round head

Square head Wafer head Pan washer Flange Head Oval Head

Knurled head Truss head Custom head Button Head

or as your requirements

Head type

CSK Head,Pan Head,Truss Head,Hexagon Head,Round Head,Oval Head,Button Head,Cap Head,Cheese Head,etc.

Hardness Carbon Steel:HRC:28~35 ,HV450~700

Alloy Steel:HRC:32~39(grade10.9) HRC:39~44(grade12.9)