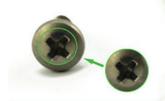

#### NO1.Drive compariason

Our screws: cross recess drive remains intact after repeatedly used.

Bad screws on the market: cross recess drive cannot be used after repeatedly used, they may slip or tear out the Philips screw head.