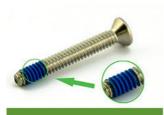

#### NO2. Torque comparison

Our screws: Nylon patch is high quality, prevailing-torque is more

VS

prevailing-torque is 0 after it is screwed in and out for five times, nylon patch will peel off.