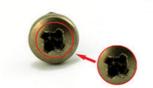

#### NO1.Drive compariason

Our screws: cross recess drive remains intact after repeatedly used.

Bad screws on the market: cross recess drive cannot be used after repeatedly used, they may slip or tear out the Philips screw head.