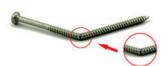

#### NO1.Drive compariason

Our screws: cross recess drive remains intact after repeatedly used.

Bad screws on the market: cross recess drive cannot be used after repeatedly used, they may slip or tear out the Philips screw head.