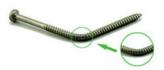

#### NO2. Torque comparison

Our screws: Nylon patch is high quality, prevailing-torque is more

VS

prevailing-torque is 0 after it is screwed in and out for five times, nylon patch will peel off.