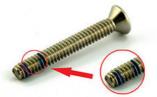

#### NO2. Torque comparison

Our screws: Nylon patch is high quality, prevailing-torque is more

VS

prevailing-torque is 0 after it is screwed in and out for five times, nylon patch will peel off.