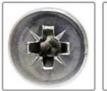

## Customizable Screw Hole Type

Pozi Drive

Anti-theft

triangle

Spanner

Slotted

**Hex Socket** 

Torx