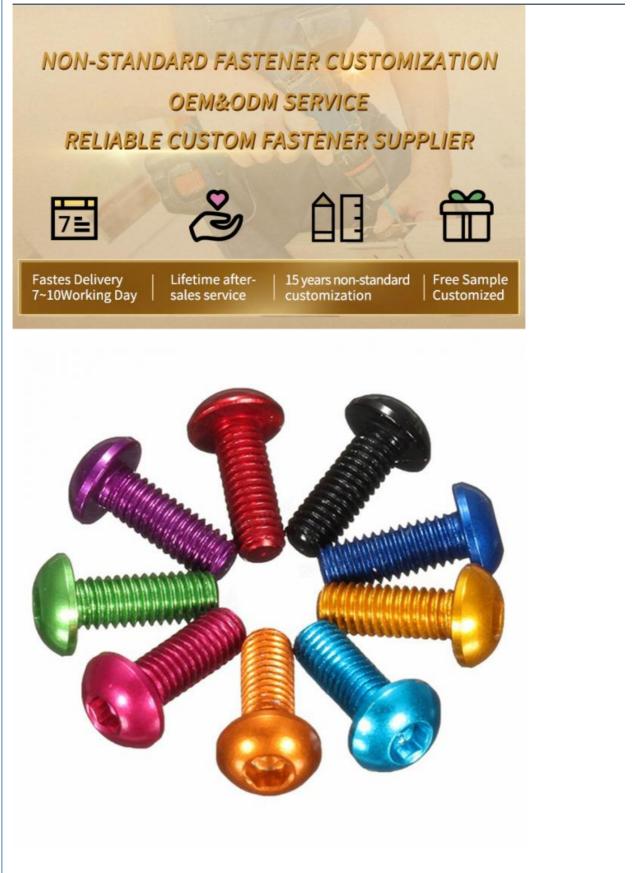

# OEM Custom 4-40 red black colored aluminium anodized screws

Our Advantages

3. The factory has ISO9001, ISO14001, IATF16949 system certification, and PPAP and APQP test reports can be provide

4. Qucik delivery time,5 working days for regular products, 15 working days for customized products.

## Custom Details