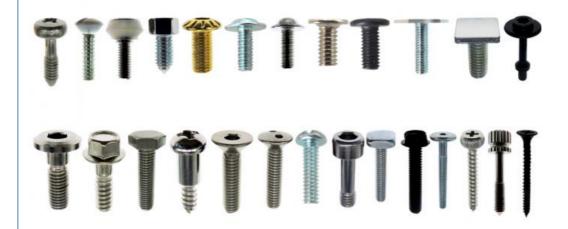

Packing+Carton Packing+Pallet Package: Delivery Time: In Stock 5~7 Working Days, Customized 15~25 Working Days **OEM ODM Custom Service**  Service: 1mm~500mm Length: • Certificate: ISO9001:2015, RoHs
  - Dout.



# More Images



Chanaban Cuanashau

# OEM Custom 4-40 red black colored aluminium anodized screws

Our Advantages





3. The factory has ISO9001, ISO14001, IATF16949 system certification, and PPAP and APQP test reports can be provide

4. Qucik delivery time,5 working days for regular products, 15 working days for customized products.

5. Products after more than 10 inspection processes before delivery, quality is guaranteed.

6. More than 10 years of foreign trade export experience, with the ability to deal with market risks.

## Custom Details

## Customizable Screw Head Type



## Customizable Screw Hole Type



Pozi Drive





Anti-theft

triangle

Spanner

Slotted



**Hex Socket** 



Torx



One way(Clutch)

Tamber proof



Combination

Square Slot Phillips Slot



Tri-wing



Slot 6 Lobe Combination



Square Socket

More Detail Informations

Combination

| Available Material                                                                                                                                                            | 1.Stainless Steel: SS303, SS304, SS316, SS410, SS420;<br>2.Carbon steel: C1006,C1010,C1018,C1022,C1035K,C1045;<br>3.Brass: C3602,C3604,Hpb59,Hpb62,Hpb65,Hpb58,Hpb70;<br>4.Aluminum: Al6061, Al6063 etc<br>or as your requirements