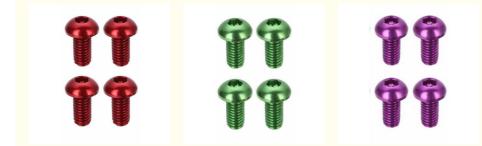

# OEM Custom 4-40 red black colored aluminium anodized screws

Our Advantages

3. The factory has ISO9001, ISO14001, IATF16949 system certification, and PPAP and APQP test reports can be provide

4. Qucik delivery time,5 working days for regular products, 15 working days for customized products.