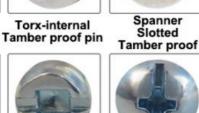

## Customizable Screw Hole Type

Pozi Drive

Anti-theft

triangle

Spanner

Slotted

**Hex Socket** 

Torx

One way(Clutch)

Tamber proof

Combination

Square Slot Phillips Slot

Tri-wing

Slot 6 Lobe Combination

Square Socket

More Detail Informations