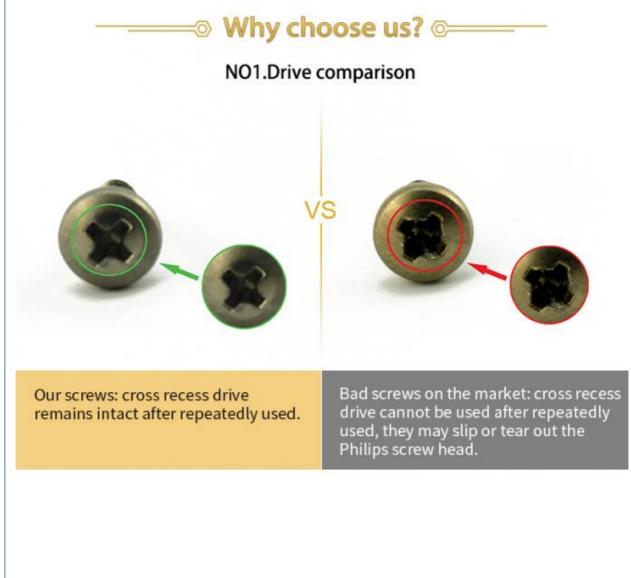

### Quality Inspection ©=

1.Raw material(IQC)

4.Theading

2.Heading

Our company has a complete iso9001, iso14001, IATF16949 quality management system, and each product has more than 10 inspection procedures, so our products are different from those on the market as follows