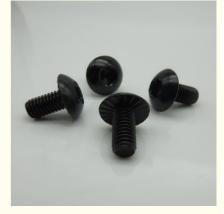

## M6 12mm Thread Hex Socket Cap Screw Bolt 10.9 Alloy Steel Machine Screw with Truss Head

. Length:

Certificate:

- Black, ZINC, Plain, Black Oxide, ZINC PLATED, Zinc-aluminum Coated, Zinc-Flake Coated, Silver Plated
- Brass, Stainless Steel, Steel, Aluminium

50000000 Piece/Pieces per Week

- Measurement System: Metric
  - Pan, Truss, Flat, HEX
    - DIN,Non-standard
- Product Name: Hex Socket Head Cap Screws
  - 1 Piece In Stock, 30,000 Pcs Customized
    - Small Packing+Carton Packing+Pallet
      - In Stock 5~7 Working Days, Customized 15~25 Working Days
      - OEM ODM Custom Service