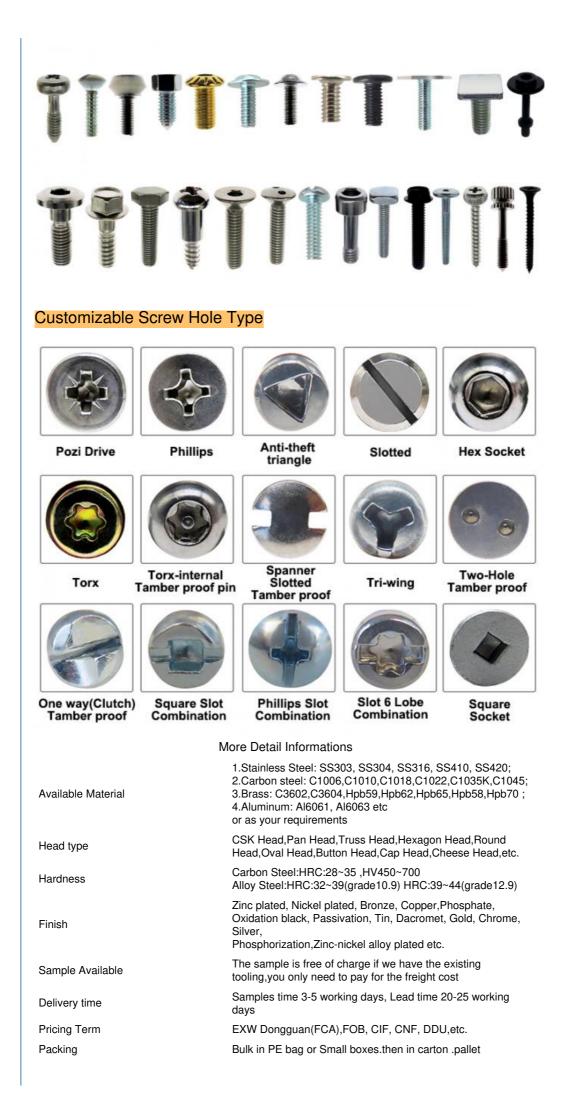

Custom Details

Customizable Screw Head Type

. Length:

Certificate:

- Black, ZINC, Plain, Black Oxide, ZINC PLATED, Zinc-aluminum Coated, Zinc-Flake Coated, Silver Plated
- Brass, Stainless Steel, Steel, Aluminium

50000000 Piece/Pieces per Week

- Measurement System: Metric
  - Pan, Truss, Flat, HEX
    - DIN,Non-standard
- Product Name: Hex Socket Head Cap Screws
  - 1 Piece In Stock, 30,000 Pcs Customized
    - Small Packing+Carton Packing+Pallet
      - In Stock 5~7 Working Days, Customized 15~25 Working Days
      - OEM ODM Custom Service