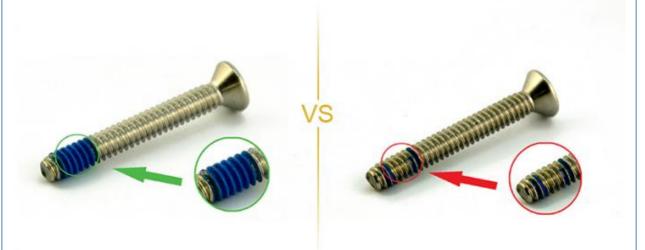

# **NO3.Screw Plating Comparison**

Our screws: good finish, clear thread, even coating, bright appearance.

Bad screws on the market: bad finish, uneven coating, thread is oxided, the finish is blacked.