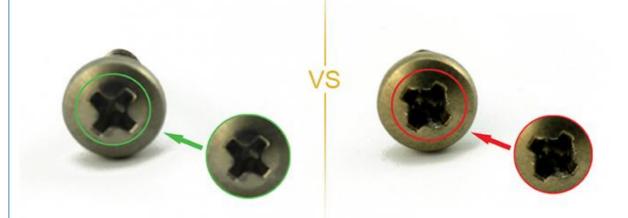

## NO1.Drive comparison

Our screws: cross recess drive remains intact after repeatedly used.

Bad screws on the market: cross recess drive cannot be used after repeatedly used, they may slip or tear out the Philips screw head.