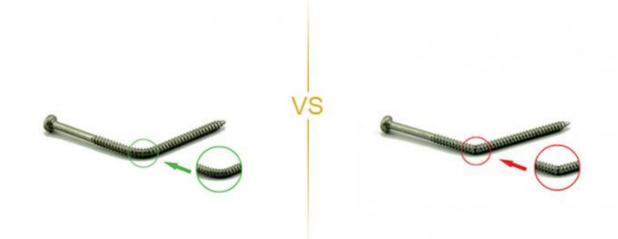

### **NO5.Mechanical Properties Comparison**

Our self tapping screws: our screws have high strength, enough hardness, good toughness after heat treated, they won't be broken after Bad screws on the market: they have high strength and bad toughness, thread will easily be broken, because the screws are not