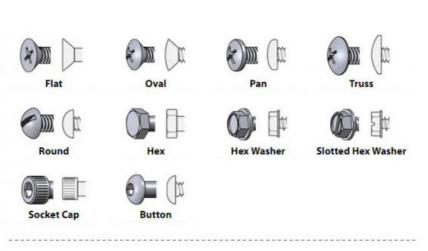

#### **Product Specification**

Finish: Plain, ZINC PLATEDMaterial: Stainless Steel, Steel

Measurement System: Metric

Head Style: Pan, Truss, Flat, HEXStandard: DIN, Non-standard

• Product Name: Hex Socket Head Cap Screws

or as your requirements

Head type

CSK Head, Pan Head, Truss Head, Hexagon Head, Round Head, Oval Head, Button Head, Cap Head, Cheese Head, etc. Hardness Carbon Steel:HRC:28~35 ,HV450~700

Alloy Steel:HRC:32~39(grade10.9) HRC:39~44(grade12.9)