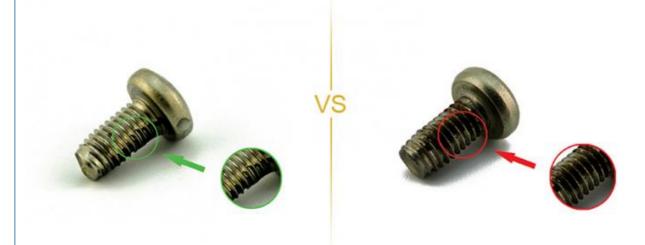

# **NO3.Screw Plating Comparison**

Our screws: good finish, clear thread, even coating, bright appearance.

Bad screws on the market: bad finish, uneven coating, thread is oxided, the finish is blacked.