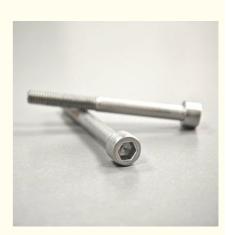

# Plain Finish Half Thread Stainless Steel Hex Socket Head Screw with DIN Standard

### Half Thread Stainless steel Hex Socket Head Screw

**Product Description** 