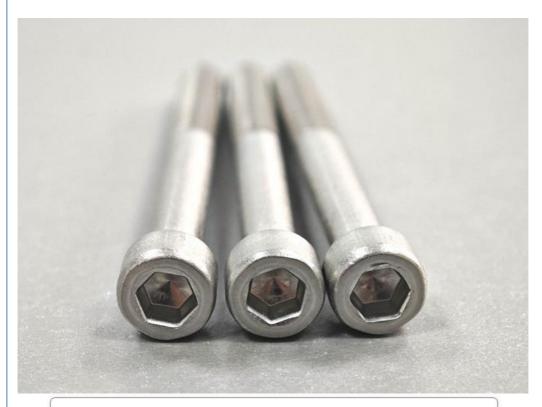

# Plain Finish Half Thread Stainless Steel Hex Socket Head Screw with DIN Standard

### Half Thread Stainless steel Hex Socket Head Screw

**Product Description** 