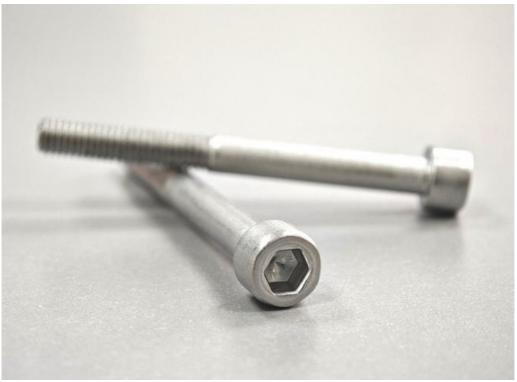

# Plain Finish Half Thread Stainless Steel Hex Socket Head Screw with DIN Standard

### Half Thread Stainless steel Hex Socket Head Screw

**Product Description** 