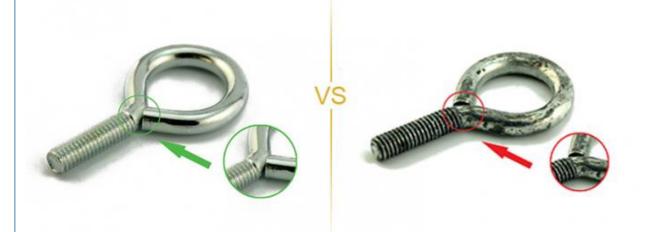

## **NO6.Screw Material Comparison**

Our SUS304 screws: nickel chemical element content won't be less than 8, meets ISO requirement. The finish won't be oxided, rusted and has good anti-corrosion capacity.

Bad screws: nickel chemical element content will be less than 8, even doesn't have nickel plated, which doesn't meet ISO requirement.

Supplier Service: Very Satisfied (5 stars)

On-time Shipment: Very Satisfied (5 stars)