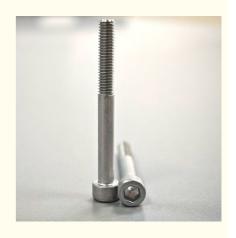

# Plain Finish Half Thread Stainless Steel Hex Socket Head Screw with DIN Standard

### Half Thread Stainless steel Hex Socket Head Screw

**Product Description** 