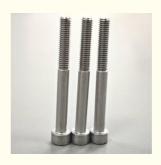

# Plain Finish Half Thread Stainless Steel Hex Socket Head Screw with DIN Standard

### Half Thread Stainless steel Hex Socket Head Screw

**Product Description** 