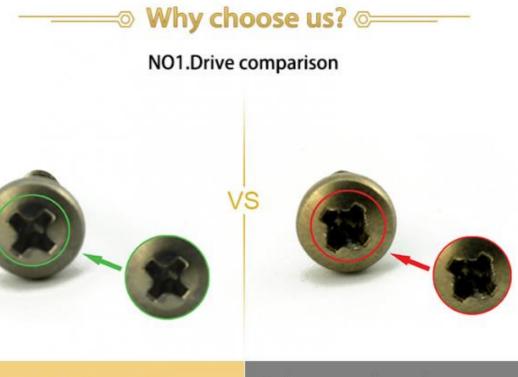

Our screws: cross recess drive remains intact after repeatedly used.

Bad screws on the market: cross recess drive cannot be used after repeatedly used, they may slip or tear out the Philips screw head.