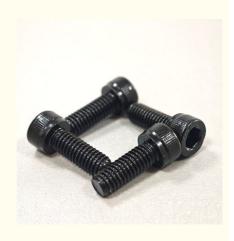

## Plain Finish Black Zinc Knurled Socket Head Cap Screws with HEX Head Style

### ISO9001:2015, RoHs

plain finish socket head screw, plain finish socket head cap screw, black zinc socket head screw