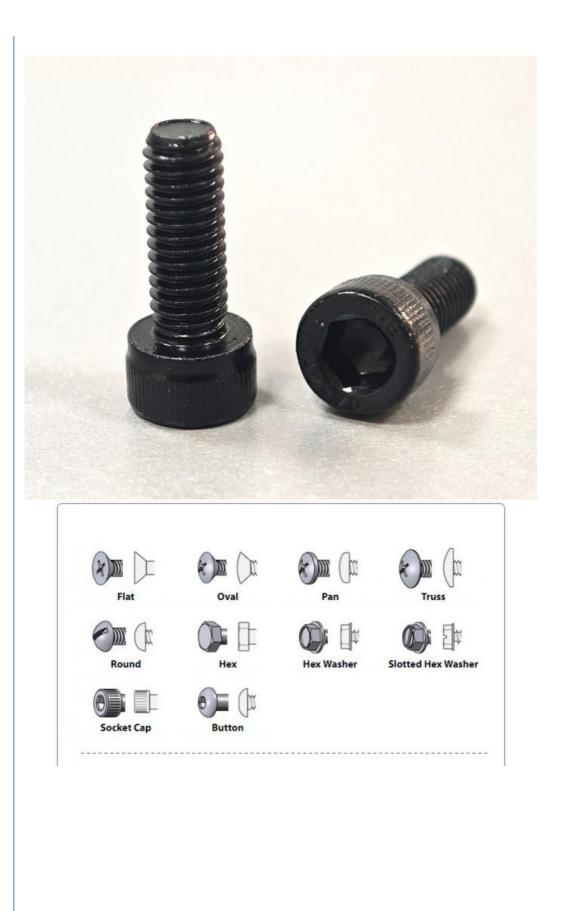

## Plain Finish Black Zinc Knurled Socket Head Cap Screws with HEX Head Style

### ISO9001:2015, RoHs

plain finish socket head screw, plain finish socket head cap screw, black zinc socket head screw