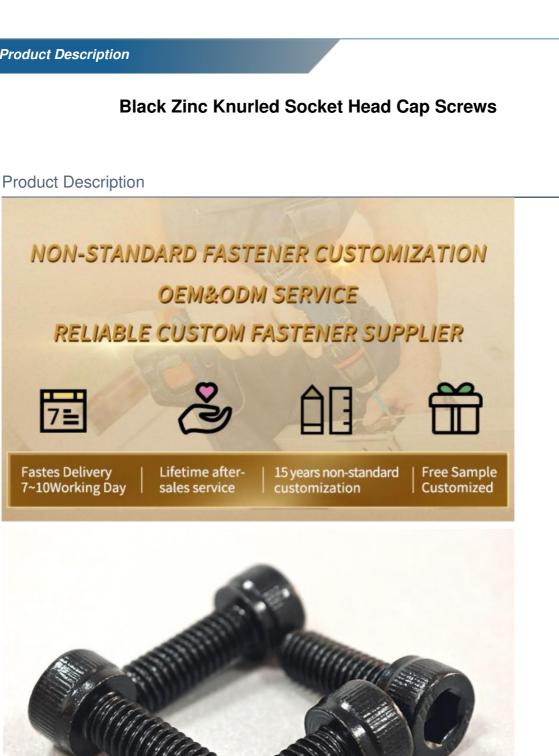

## Plain Finish Black Zinc Knurled Socket Head Cap Screws with HEX Head Style

### ISO9001:2015, RoHs

plain finish socket head screw, plain finish socket head cap screw, black zinc socket head screw