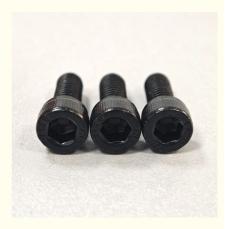

## Plain Finish Black Zinc Knurled Socket Head Cap Screws with HEX Head Style

### ISO9001:2015, RoHs

plain finish socket head screw, plain finish socket head cap screw, black zinc socket head screw