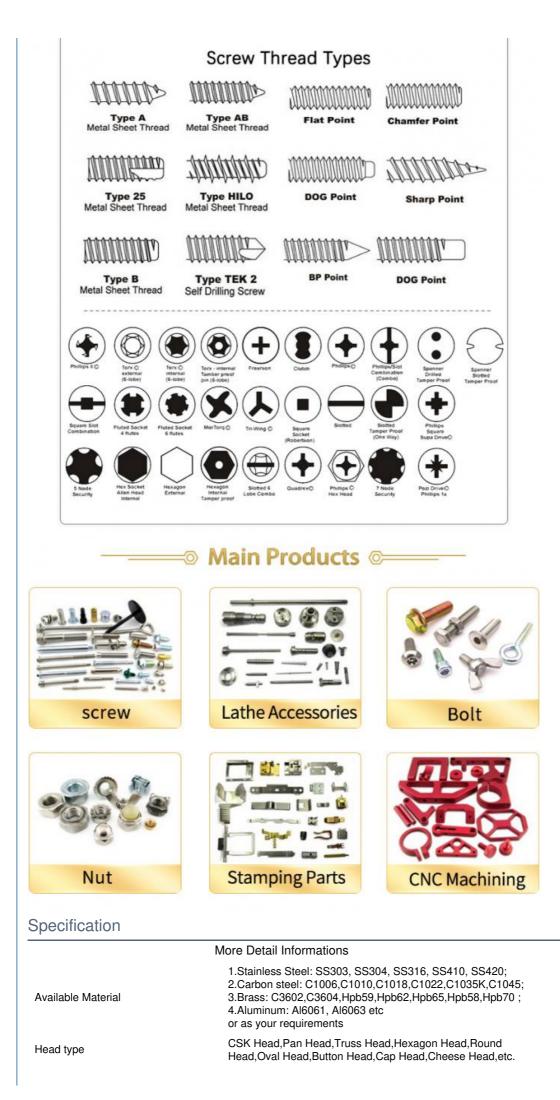

### **Product Specification**

• Measurement System:

• Finish: Material:

• Head Style: • Standard:

• MOQ:

• Package: • Delivery Time:

• Service: • Length:

Certificate:

• Highlight:

- Plain, ZINC PLATED Stainless Steel, Steel Metric HEX DIN, Non-standard
- Product Name: Hex Socket Head Cap Screws
  - 1 Piece In Stock, 30,000 Pcs Customized
    - Small Packing+Carton Packing+Pallet
      - In Stock 5~7 Working Days, Customized 15~25 Working Days
      - **OEM ODM Custom Service**
      - 1mm~500mm

# Our Product Introduction

for more products please visit us on metalscrewfastener.com

| Hardness          | Carbon Steel:HRC:28~35 ,HV450~700<br>Alloy Steel:HRC:32~39(grade10.9) HRC:39~44(grade12.9)                                                                                      |
|-------------------|---------------------------------------------------------------------------------------------------------------------------------------------------------------------------------|
| Finish            | Zinc plated, Nickel plated, Bronze, Copper,Phosphate,<br>Oxidation black, Passivation, Tin, Dacromet, Gold, Chrome,<br>Silver,<br>Phosphorization,Zinc-nickel alloy plated etc. |
| Sample Available  | The sample is free of charge if we have the existing tooling, you only need to pay for the freight cost                                                                         |
| Delivery time     | Samples time 3-5 working days, Lead time 20-25 working days                                                                                                                     |
| Pricing Term      | EXW Dongguan(FCA),FOB, CIF, CNF, DDU,etc.                                                                                                                                       |
| Packing           | Bulk in PE bag or Small boxes.then in carton .pallet                                                                                                                            |
| Payment term      | TT (30% in advance as deposit, balance before delivery) ,<br>L/C, Western Union,PayPal etc                                                                                      |
| Management system | ISO9001:2015                                                                                                                                                                    |
| Certificate       | ISO,ROHS                                                                                                                                                                        |
| Why Choose Us     |                                                                                                                                                                                 |