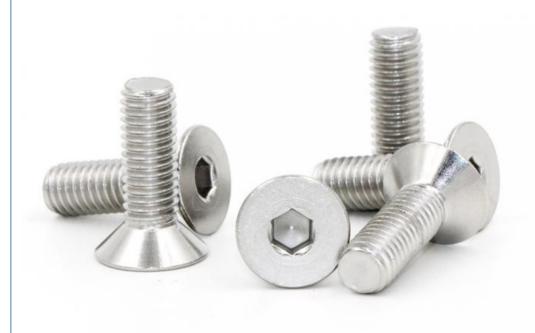

# Stainless Steel 304 Hex Flat Head Socket Screws With ZINC PLATED Finish

#### **Product Specification**

Finish: Plain, ZINC PLATEDMaterial: Stainless Steel, Steel

Measurement System: MetricHead Style: Flat

• Standard: DIN, Non-standard

• Product Name: Hex Socket Head Cap Screws