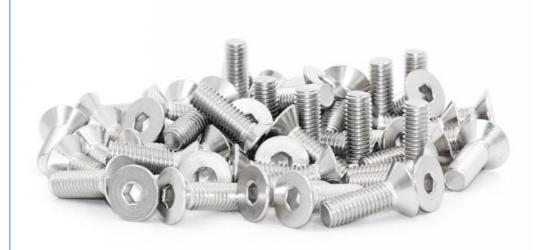

#### More Images

### Factory Price Stainless Steel 304 Hex Socket Csk Head Screw

**Product Description** 