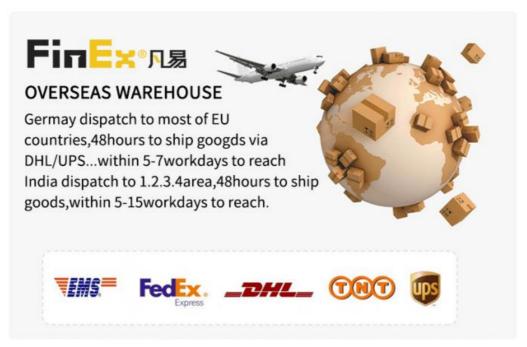

Q3: What about the transportation and delivery date?

A: If the weight of goods more than 80kg,Normally we use shipment to transprot the orders. It is about 20-30days. If the weight of goods less than 80kg,or there are urgent, we can send the goods via air express,It is  $3\sim5$  days.