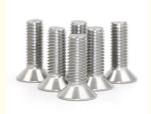

**Basic Information**

• Place of Origin: Guangdong, China

• Brand Name: FinExpress

Model Number: Hex Socket Head Cap Screws

Minimum Order Quantity: 30000

• Price: \$0.05/pieces 1000-29999 pieces



#### **Product Specification**

Finish: Plain, ZINC PLATEDMaterial: Stainless Steel, Steel

Measurement System: MetricHead Style: Flat

• Standard: DIN, Non-standard

• Product Name: Hex Socket Head Cap Screws

MOQ: 1 Piece In Stock, 30,000 Pcs Customized
 Package: Small Packing+Carton Packing+Pallet
 Delivery Time: In Stock 5~7 Working Days, Customized

15~25 Working Days

Service: OEM ODM Custom Service

Length: 1mm~500mm

• Certificate: ISO9001:2015, RoHs

Highlight: Stainless Steel Flat Head Socket Screws,

Hex Flat Head Cap Screw, Zinc Plated Flat Head Cap Screw



#### More Images







### Factory Price Stainless Steel 304 Hex Socket Csk Head Screw

**Product Description** 









#### Screw Thread Types











Type 25 Metal Sheet Thread



Type HILO Metal Sheet Thread





**DOG Point** 

**Sharp Point** 



Type B Metal Sheet Thread



Type TEK 2 Self Drilling Screw



**BP Point** 

**DOG Point** 















































### Main Products ©













#### Specification

Available Material

#### More Detail Informations

1.Stainless Steel: SS303, SS304, SS316, SS410, SS420;

2.Carbon steel: C1006,C1010,C1018,C1022,C1035K,C1045;

3.Brass: C3602,C3604,Hpb59,Hpb62,Hpb65,Hpb58,Hpb70;

4.Aluminum: Al6061, Al6063 etc

or as your requirements

Head type

CSK Head, Pan Head, Truss Head, Hexagon Head, Round Head, Oval Head, Button Head, Cap H