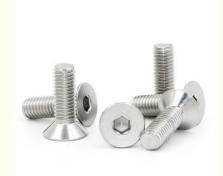

# Stainless Steel 304 Hex Flat Head Socket Screws With ZINC PLATED Finish

#### **Product Specification**

Finish: Plain, ZINC PLATEDMaterial: Stainless Steel, Steel

Measurement System: MetricHead Style: Flat

• Standard: DIN, Non-standard

• Product Name: Hex Socket Head Cap Screws