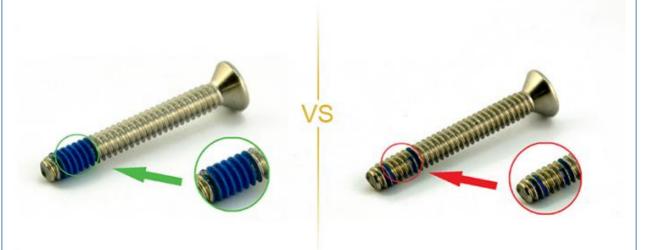

### **NO2.Torque Comparison**

Our screws: Nylon patch is high quality, prevailing-torque is more

Bad screws on the market: prevailing-torque is 0 after it is screwed in and out for five times, nylon patch will peel off.