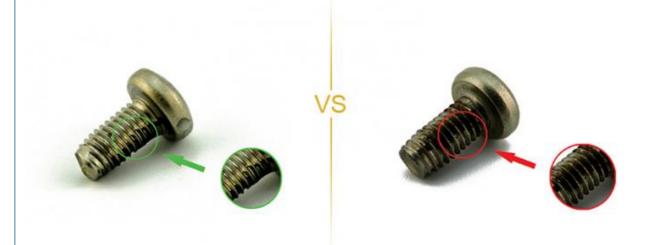

### **NO2.Torque Comparison**

Our screws: Nylon patch is high quality, prevailing-torque is more

Bad screws on the market: prevailing-torque is 0 after it is screwed in and out for five times, nylon patch will peel off.