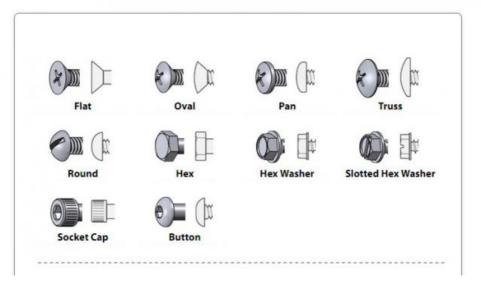

or as your requirements

Head type

CSK Head, Pan Head, Truss Head, Hexagon Head, Round Head, Oval Head, Button Head, Cap Head, Cheese Head, etc. Hardness Carbon Steel:HRC:28~35 ,HV450~700

Alloy Steel:HRC:32~39(grade10.9) HRC:39~44(grade12.9)