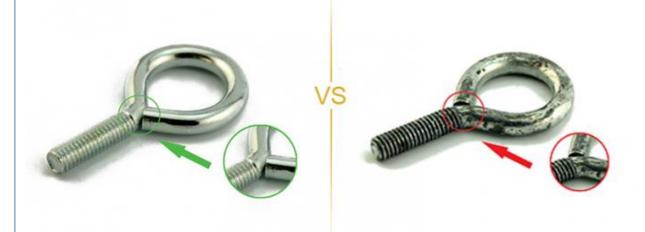

## **NO3.Screw Plating Comparison**

Our screws: good finish, clear thread, even coating, bright appearance.

Bad screws on the market: bad finish, uneven coating, thread is oxided, the finish is blacked.