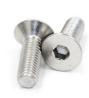

# Stainless Steel 304 Hex Flat Head Socket Screws With ZINC PLATED Finish

#### **Product Specification**

Finish: Plain, ZINC PLATEDMaterial: Stainless Steel, Steel

Measurement System: MetricHead Style: Flat

• Standard: DIN, Non-standard

• Product Name: Hex Socket Head Cap Screws