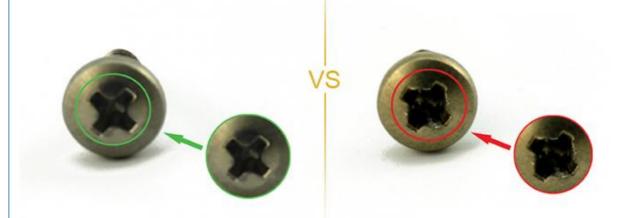

### NO1.Drive comparison

Our screws: cross recess drive remains intact after repeatedly used.

Bad screws on the market: cross recess drive cannot be used after repeatedly used, they may slip or tear out the Philips screw head.