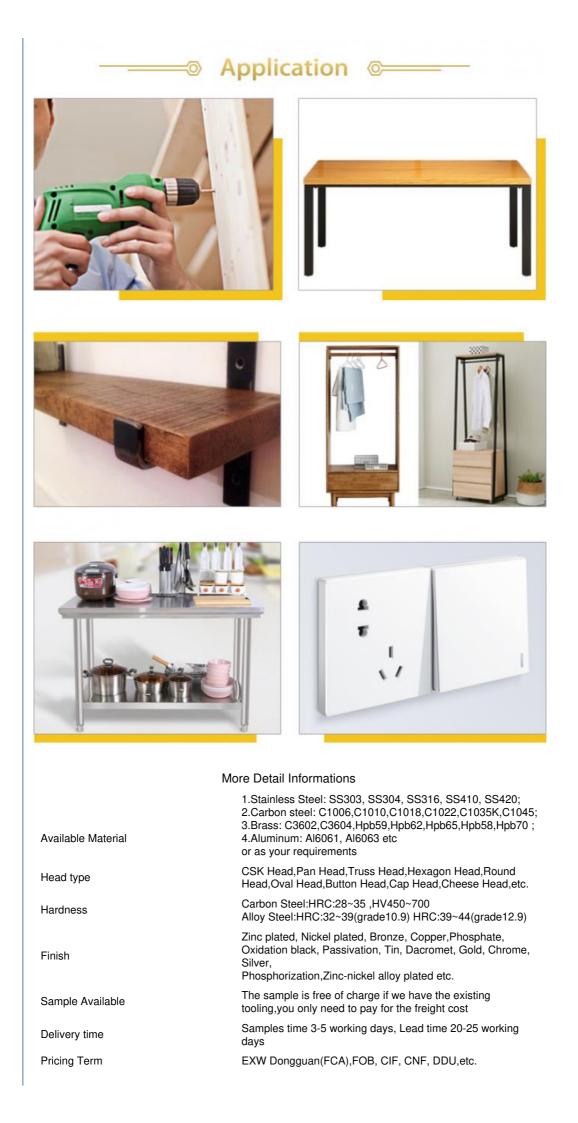

#### Sandwich Panel Self Drilling Roofing Screws Plain Finish Stainless Steel Tek **Screws**