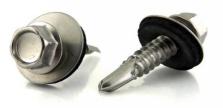

#### Sandwich Panel Self Drilling Roofing Screws Plain Finish Stainless Steel Tek **Screws**

#### **Product Description**

Sandwich Panel Screw Stainless Steel Epdm Washers Roofing Screws for Sandwich Panels

**Our Advantages** 

1.ITS, SGS certified factory. 2.Supports to visit our factory with video call.3.The factory has ISO9001, ISO14001, IATF16949 system certification, and PPAP and APQP test reports can be provide