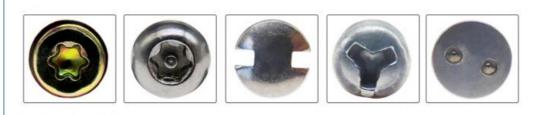

#### Product Specification

| • Finish:                                | Black, ZINC, Plain, ZINC PLATED, Cadmium Plated, Custom           |
|------------------------------------------|-------------------------------------------------------------------|
| Material:                                | Stainless Steel, Steel                                            |
| <ul> <li>Measurement System:</li> </ul>  | INCH, Imperial (Inch)                                             |
| <ul> <li>Head Style:</li> </ul>          | Pan, Truss, Flat, HEX                                             |
| • Standard:                              | DIN                                                               |
| • Drive:                                 | Phillips/Cross-recessed                                           |
| • Port:                                  | FOB ShenZhen                                                      |
| • Delivery Time:                         | In Stock 7~15 Working Days, Customized 20~25 Working Days         |
| Service:                                 | All Issues Will Be Noted Within 24hours                           |
| • Advantages:                            | Competitive Price With High Quality & Good<br>After-sales Service |
| <ul> <li>Tapping Screws Type:</li> </ul> | Drywall Screws Drywall To Drywall                                 |
| Customized Support:                      | OEM                                                               |
| • MOQ:                                   | 1 Piece In Stock, 50,000 Pcs Customized                           |

| Drive type       | Phillips, Slotted, Hex, Trox, Pozi drive                    |
|------------------|-------------------------------------------------------------|
| Material         | Stainless Steel, Carbon steel,<br>Alloy Steel               |
| Size             | #5, #6, #7, #8, #10 or as your requirements                 |
| Length           | 1mm-500mm                                                   |
| Finish           | Plain, Passivation, Zinc plated,<br>Nickel plated and So on |
| Standard         | DIN, ISO, GB, JIS, ANSI,BS, etc.                            |
| Non-<br>standard | OEM is available, according to<br>drawing or samples        |