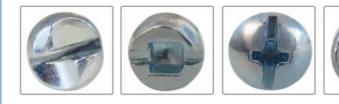

#### Product Specification

| • Finish:                                | Black, ZINC, Plain, ZINC PLATED, Cadmium Plated, Custom           |
|------------------------------------------|-------------------------------------------------------------------|
| Material:                                | Stainless Steel, Steel                                            |
| <ul> <li>Measurement System:</li> </ul>  | INCH, Imperial (Inch)                                             |
| <ul> <li>Head Style:</li> </ul>          | Pan, Truss, Flat, HEX                                             |
| • Standard:                              | DIN                                                               |
| • Drive:                                 | Phillips/Cross-recessed                                           |
| • Port:                                  | FOB ShenZhen                                                      |
| • Delivery Time:                         | In Stock 7~15 Working Days, Customized 20~25 Working Days         |
| Service:                                 | All Issues Will Be Noted Within 24hours                           |
| • Advantages:                            | Competitive Price With High Quality & Good<br>After-sales Service |
| <ul> <li>Tapping Screws Type:</li> </ul> | Drywall Screws Drywall To Drywall                                 |
| Customized Support:                      | OEM                                                               |
| • MOQ:                                   | 1 Piece In Stock, 50,000 Pcs Customized                           |

| Drive type       | Phillips, Slotted, Hex, Trox, Pozi drive                    |
|------------------|-------------------------------------------------------------|
| Material         | Stainless Steel, Carbon steel,<br>Alloy Steel               |
| Size             | #5, #6, #7, #8, #10 or as your requirements                 |
| Length           | 1mm-500mm                                                   |
| Finish           | Plain, Passivation, Zinc plated,<br>Nickel plated and So on |
| Standard         | DIN, ISO, GB, JIS, ANSI,BS, etc.                            |
| Non-<br>standard | OEM is available, according to<br>drawing or samples        |