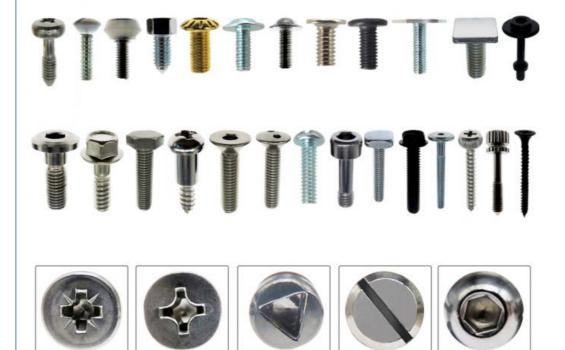

#### Product Specification

| • Finish:                                | Black, ZINC, Plain, ZINC PLATED, Cadmium Plated, Custom           |
|------------------------------------------|-------------------------------------------------------------------|
| Material:                                | Stainless Steel, Steel                                            |
| <ul> <li>Measurement System:</li> </ul>  | INCH, Imperial (Inch)                                             |
| <ul> <li>Head Style:</li> </ul>          | Pan, Truss, Flat, HEX                                             |
| • Standard:                              | DIN                                                               |
| • Drive:                                 | Phillips/Cross-recessed                                           |
| • Port:                                  | FOB ShenZhen                                                      |
| • Delivery Time:                         | In Stock 7~15 Working Days, Customized 20~25 Working Days         |
| Service:                                 | All Issues Will Be Noted Within 24hours                           |
| • Advantages:                            | Competitive Price With High Quality & Good<br>After-sales Service |
| <ul> <li>Tapping Screws Type:</li> </ul> | Drywall Screws Drywall To Drywall                                 |
| Customized Support:                      | OEM                                                               |
| • MOQ:                                   | 1 Piece In Stock, 50,000 Pcs Customized                           |

| Drive type       | Phillips, Slotted, Hex, Trox, Pozi drive                    |
|------------------|-------------------------------------------------------------|
| Material         | Stainless Steel, Carbon steel,<br>Alloy Steel               |
| Size             | #5, #6, #7, #8, #10 or as your requirements                 |
| Length           | 1mm-500mm                                                   |
| Finish           | Plain, Passivation, Zinc plated,<br>Nickel plated and So on |
| Standard         | DIN, ISO, GB, JIS, ANSI,BS, etc.                            |
| Non-<br>standard | OEM is available, according to<br>drawing or samples        |