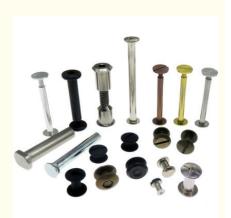

| Chicago Screws                                           |
| • Male Screw Size:                      | TM#8-32*6                                                |
| • Female Screw Size:                    | 10.5*8.5-#8-32                                           |
| • Package:                              | Small Packing+Carton Packing+Pallet                      |
| • Function:                             | Connection,Fastening,Connection,Fastening And Decoration |
| Range Of Application:                   | Handbags, Belts, Bookbinding, Furniture, Etc.            |
| Certificate:                            | ISO9001:2015, RoHs, MTC                                  |
| Reliability Test:                       | Mechanical Dimentions, Hardness Test.Salt                |





### More Images



## 6.35mm 9.5mm 1/4 Inch Black Oxide Phillips Truss Heads Male Female Chicago Screw for Kydex leather holster

Our Advantages



1.ITS, SGS certified factory. 2.Supports to visit our factory with video call.

3. The factory has ISO9001, ISO14001, IATF16949 system certification, and PPAP and APQP test reports can be provide

4. Qucik delivery time, 5 working days for regular products, 15 working days for customized products.

5. Products after more than 10 inspection processes before delivery, quality is guaranteed.

6. More than 10 years of foreign trade export experience, with the ability to deal with market risks.

**Custom Details** 

Customizable Screw Head Type



### Customizable Screw Hole Type



Pozi Drive



Anti-theft



Spanner Slotted Tamber proof



Hex