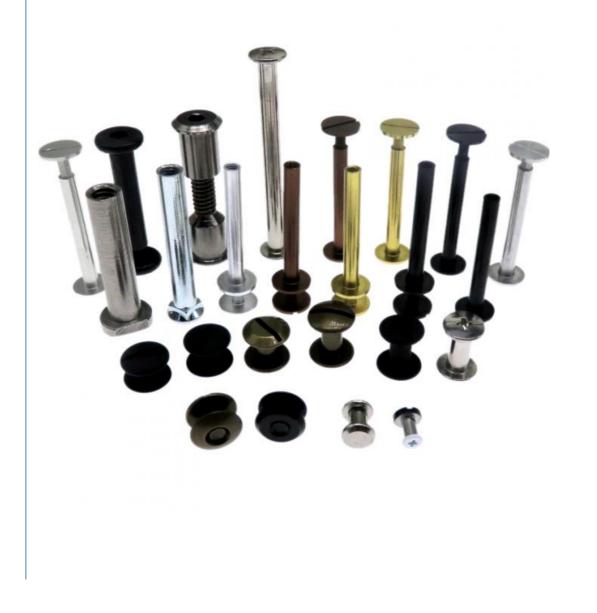

Torx Torx-internal



Tamber proof



Square Slot

Combination



Phillips Slot Combination



Tri-wing

Slotted

Slot 6 Lobe Combination



Two-Hole Tamber proof



Square Socket

**Customizable Screw Surface Treatment** 



### --what is a chicago screw?

**Chicago screws** Also known as **Sex bolt**, **Male and Female Screw**, **book binding screw**. Due to their overwhelming versatility, **Chicago Screws** make a great fit for most DIY projects. These binding screws are crucial for many people in the medical, food, and entertainment industries. Originally created and used within the bookbinding industry, the adaptability and usefulness of these screws has greatly increased their popularity.

Our company offers Chicago screws in various colors, shapes and sizes.OEM&ODM is welcome!











**CNC** Lathes

CONTACT US 24 hours online service

Mobile:+86-13527934468

E-mail:irenechen@finexfastener.com

\*10 years experience in foreign trade \*Professional product knowledge answer

# CONTACT US:>>>OEM&ODM

**Quality Inspection** 

Quality Inspection ©



1.Raw material(IQC)



4.Theading



2.Heading



5.IPQC



3.IPQC



6.Hardness Testing



Our company has a complete iso9001, iso14001, IATF16949 quality management system, and each product has more than 10 inspection procedures, so our products are different from those on the market as follows