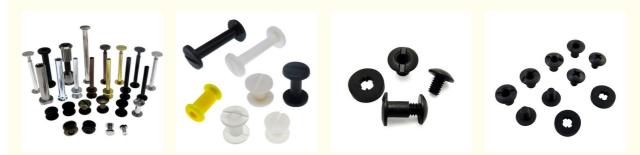

Customizable Screw Head Type

### Customizable Screw Hole Type

Pozi Drive

Anti-theft

Spanner Slotted Tamber proof

Hex

Torx Torx-internal

Tamber proof

Square Slot

Combination

Phillips Slot Combination

Tri-wing

Slotted

Slot 6 Lobe Combination

Two-Hole Tamber proof

Square Socket

**Customizable Screw Surface Treatment** 