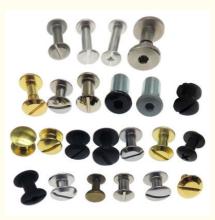

## 6.35mm 9.5mm 1/4 Inch Black Oxide Phillips Truss Heads Male Female Chicago Screw for Kydex leather holster

Our Advantages

1.ITS, SGS certified factory. 2.Supports to visit our factory with video call.