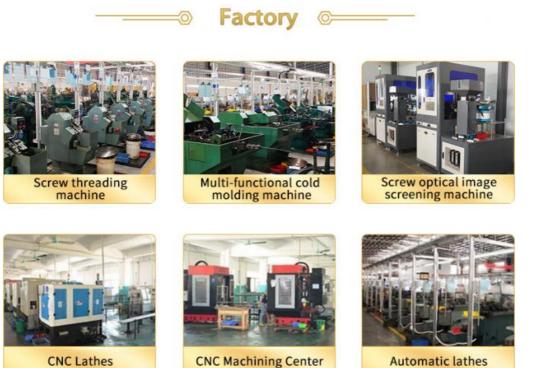

Torx-internal



Tamber proof



Square Slot

Combination



Phillips Slot Combination



Tri-wing

Slotted

Slot 6 Lobe Combination



Two-Hole Tamber proof



Square Socket

**Customizable Screw Surface Treatment** 



### --what is a chicago screw?

**Chicago screws** Also known as **Sex bolt**, **Male and Female Screw**, **book binding screw**. Due to their overwhelming versatility, **Chicago Screws** make a great fit for most DIY projects. These binding screws are crucial for many people in the medical, food, and entertainment industries. Originally created and used within the bookbinding industry, the adaptability and usefulness of these screws has greatly increased their popularity.

Our company offers Chicago screws in various colors, shapes and sizes.OEM&ODM is welcome!











**CNC** Lathes

CONTACT US 24 hours online service

Mobile:+86-13527934468

E-mail:irenechen@finexfastener.com

\*10 years experience in foreign trade \*Professional product knowledge answer

# CONTACT US:>>>OEM&ODM

**Quality Inspection** 

Quality Inspection ©



1.Raw material(IQC)



4.Theading



2.Heading



5.IPQC



3.IPQC



6.Hardness Testing



Our company has a complete iso9001, iso14001, IATF16949 quality management system, and each product has more than 10 inspection procedures, so our products are different from those on the market as follows