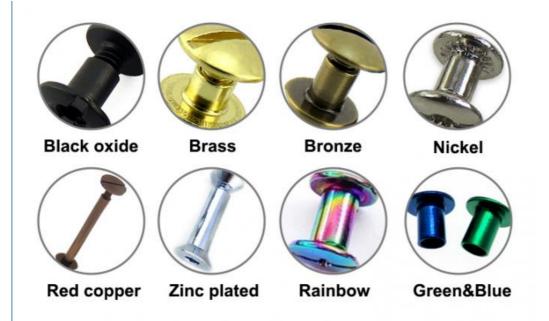

#### **Product Specification**

| • Finish:                               | Black Oxide, Black Oxide                                 |
|-----------------------------------------|----------------------------------------------------------|
| • Material:                             | Stainless Steel, Steel, Titanium, Carbon<br>Steel        |
| <ul> <li>Measurement System:</li> </ul> | INCH, Metric                                             |
| <ul> <li>Head Style:</li> </ul>         | Flat                                                     |
| • Standard:                             | Non-standard                                             |
| • Item Name:                            | Chicago Screws                                           |
| • Male Screw Size:                      | TM#8-32*6                                                |
| • Female Screw Size:                    | 10.5*8.5-#8-32                                           |
| • Package:                              | Small Packing+Carton Packing+Pallet                      |
| • Function:                             | Connection,Fastening,Connection,Fastening And Decoration |
| Range Of Application:                   | Handbags, Belts, Bookbinding, Furniture, Etc.            |
| Certificate:                            | ISO9001:2015, RoHs, MTC                                  |
| Reliability Test:                       | Mechanical Dimentions, Hardness Test.Salt                |