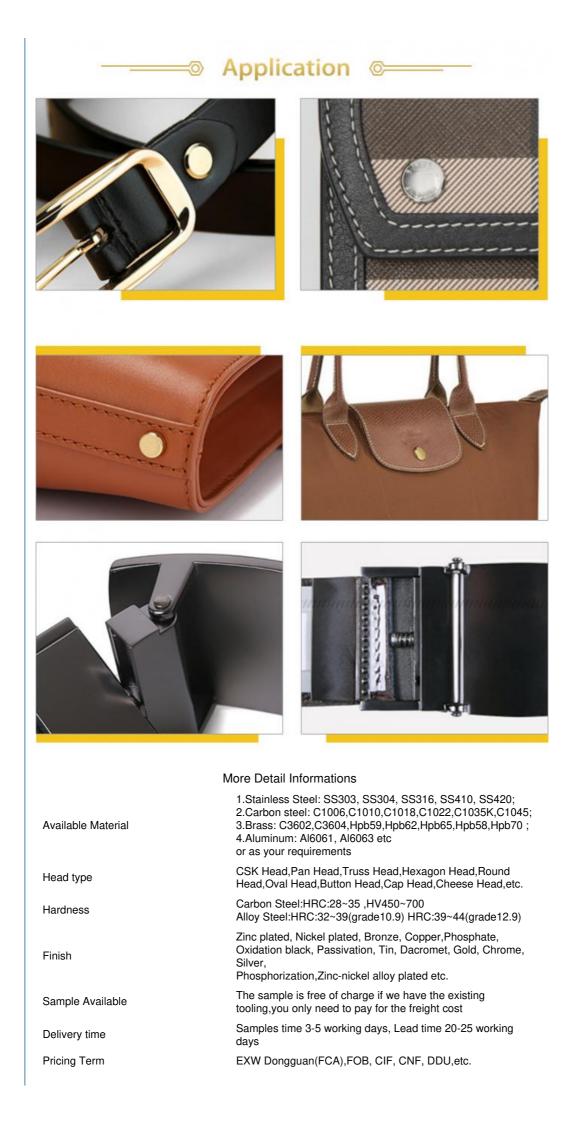

#### **Product Specification**

| • Finish:                               | Black Oxide, Black Oxide                                 |
|-----------------------------------------|----------------------------------------------------------|
| • Material:                             | Stainless Steel, Steel, Titanium, Carbon<br>Steel        |
| <ul> <li>Measurement System:</li> </ul> | INCH, Metric                                             |
| <ul> <li>Head Style:</li> </ul>         | Flat                                                     |
| • Standard:                             | Non-standard                                             |
| • Item Name:                            | Chicago Screws                                           |
| • Male Screw Size:                      | TM#8-32*6                                                |
| • Female Screw Size:                    | 10.5*8.5-#8-32                                           |
| • Package:                              | Small Packing+Carton Packing+Pallet                      |
| • Function:                             | Connection,Fastening,Connection,Fastening And Decoration |
| Range Of Application:                   | Handbags, Belts, Bookbinding, Furniture, Etc.            |
| Certificate:                            | ISO9001:2015, RoHs, MTC                                  |
| Reliability Test:                       | Mechanical Dimentions, Hardness Test.Salt                |