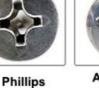

**Phillips Slot** Combination

Spanner

Slotted

Tri-wing

Slot 6 Lobe Combination

Two-Hole Tamber proof

Square Socket

Customizable Screw Surface Treatment