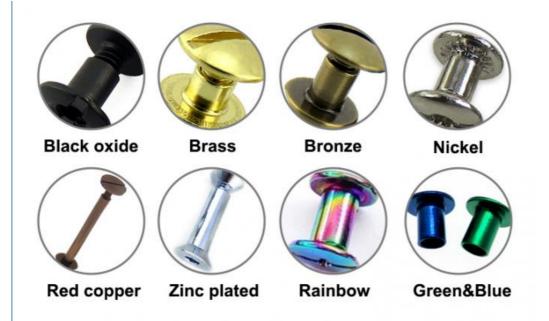

**Phillips Slot** Combination

Spanner

Slotted

Tri-wing

Slot 6 Lobe Combination

Two-Hole Tamber proof

Square Socket

Customizable Screw Surface Treatment

#### **Product Specification**

| • Finish:                               | Plain, Black Oxide, ZINC PLATED                                   |
|-----------------------------------------|-------------------------------------------------------------------|
| Material:                               | Brass, Stainless Steel, Steel, Aluminium,<br>Plastic, Titanium    |
| <ul> <li>Measurement System:</li> </ul> | Metric                                                            |
| <ul> <li>Head Style:</li> </ul>         | Pan, Truss, Flat, Cheese, Binding                                 |
| • Standard:                             | Non-standard                                                      |
| • Hardness:                             | HV:170~220                                                        |
| <ul> <li>Heat Treatment:</li> </ul>     | Non Hardening                                                     |
| • Function:                             | Connection, Fastening And Decoration                              |
| Range Of Application:                   | Cabinet, Sheet Metal, Motors. Building Decoration Etc.            |
| • Sample:                               | Available Free Within 7days                                       |
| <ul> <li>Bulk Lead Time:</li> </ul>     | 7~10days                                                          |
| Reliability Test:                       | Mechanical Dimentions, Hardness Test.Salt<br>Spray Endurance Test |
| • Port:                                 | Shenzhen, Guangzhou                                               |