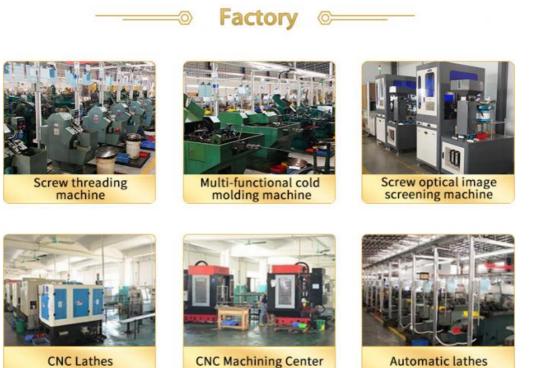

# **Basic Information**

- Place of Origin:
- Brand Name: Model Number:
- Minimi
- Price:
- Packa

| l Number:           | Chicago bolt                                                                                                                                                                                                                                             |
|---------------------|----------------------------------------------------------------------------------------------------------------------------------------------------------------------------------------------------------------------------------------------------------|
| num Order Quantity: | 30000                                                                                                                                                                                                                                                    |
| :                   | \$0.05/pieces 1000-29999 pieces                                                                                                                                                                                                                          |
| aging Details:      | 1.1000pcs / plastic bag,20kgs/ carton ,then<br>put on the wood pallet ,<br>2.Carton size:28cm*18cm*13cm,<br>3.Wood pallet<br>size:118cm*113cm,Weight:700~800Kg<br>Bulk:0.8 cubic<br>4.The weight of 20 FT Container:20~25 Tons<br>5,As your requirements |
| ly Ability:         | 50000000 Set/Sets per Week                                                                                                                                                                                                                               |

Our Advantages

1.ITS, SGS certified factory. 2.Supports to visit our factory with video call.

3. The factory has ISO9001, ISO14001, IATF16949 system certification, and PPAP and APQP test reports can be provide