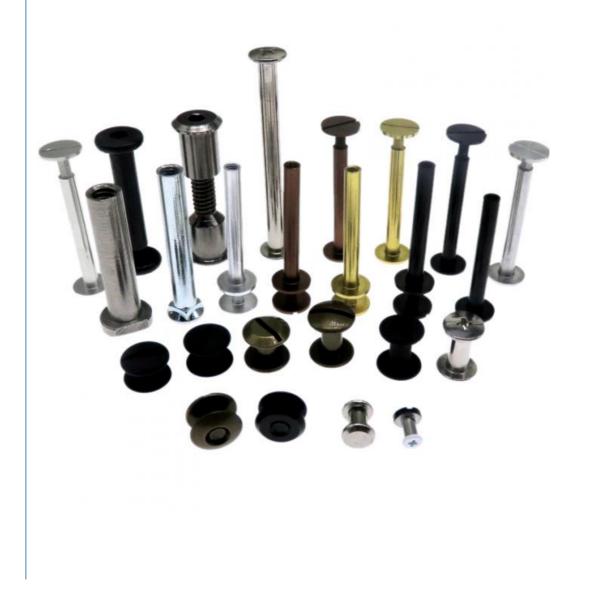

**Custom Details** 

Customizable Screw Head Type

### Customizable Screw Hole Type

Pozi Drive

Slotted

**Hex Socket** 

Torx-internal Torx

Tamber proof

Square Slot

Combination

**Phillips Slot** Combination

Spanner

Slotted

Tri-wing

Slot 6 Lobe Combination

Two-Hole Tamber proof

Square Socket

Customizable Screw Surface Treatment