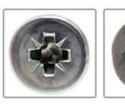

### Customizable Screw Hole Type

Pozi Drive

Slotted

**Hex Socket** 

Torx-internal Torx

Tamber proof

Square Slot

Combination