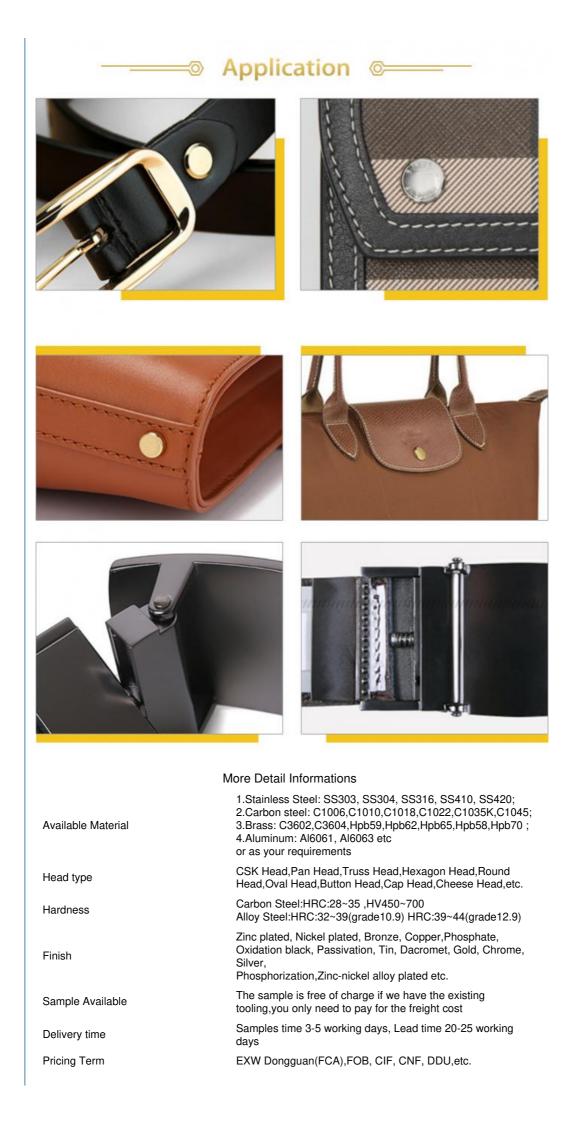

#### **Product Specification**

| • Finish:                               | Plain, Black Oxide, ZINC PLATED                                   |
|-----------------------------------------|-------------------------------------------------------------------|
| Material:                               | Brass, Stainless Steel, Steel, Aluminium,<br>Plastic, Titanium    |
| <ul> <li>Measurement System:</li> </ul> | Metric                                                            |
| <ul> <li>Head Style:</li> </ul>         | Pan, Truss, Flat, Cheese, Binding                                 |
| • Standard:                             | Non-standard                                                      |
| • Hardness:                             | HV:170~220                                                        |
| <ul> <li>Heat Treatment:</li> </ul>     | Non Hardening                                                     |
| • Function:                             | Connection, Fastening And Decoration                              |
| Range Of Application:                   | Cabinet, Sheet Metal, Motors. Building Decoration Etc.            |
| • Sample:                               | Available Free Within 7days                                       |
| <ul> <li>Bulk Lead Time:</li> </ul>     | 7~10days                                                          |
| Reliability Test:                       | Mechanical Dimentions, Hardness Test.Salt<br>Spray Endurance Test |
| • Port:                                 | Shenzhen, Guangzhou                                               |