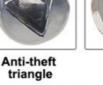

### Customizable Screw Hole Type

Pozi Drive

Slotted

**Hex Socket** 

Torx-internal Torx

Tamber proof

Square Slot

Combination