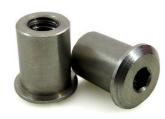

# More Images

**Product Description** 

| Custom Barrel Nut Hex Socket Screw Post Chicago Screws Binding |
|----------------------------------------------------------------|
| Bolt                                                           |

## --what is a chicago screw?

**Chicago screws** Also known as **Sex bolt**, **Male and Female Screw**, **book binding screw**. Due to their overwhelming versatility, **Chicago Screws** make a great fit for most DIY projects. These binding screws are crucial for many people in the medical, food, and entertainment industries. Originally created and used within the bookbinding industry, the adaptability and usefulness of these screws has greatly increased their popularity.