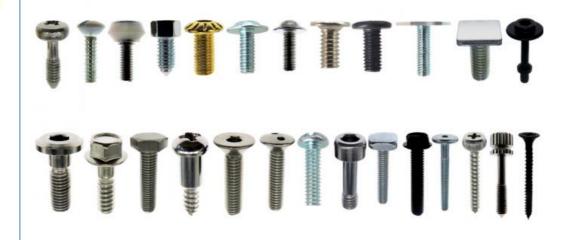

**Custom Details** 

Customizable Screw Head Type

### Customizable Screw Hole Type

Pozi Drive

Slotted

**Hex Socket** 

Torx-internal Torx

Tamber proof

Square Slot

Combination

**Phillips Slot** Combination

Spanner

Slotted

Tri-wing

Slot 6 Lobe Combination

Two-Hole Tamber proof

Square Socket

Customizable Screw Surface Treatment