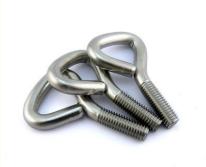

# INCH Triangle Eye Hook Screws Stainless Steel Customizable M5 Eye Bolt

## Design

The triangle eye hook design of our screws sets them apart from traditional eye hooks. This unique shape provides enhanced strength and stability, making it easier to attach ropes, chains, or other lifting or securing devices. The triangular shape distributes the load more evenly, reducing the risk of deformation or breakage under stress. It also offers a larger surface area for attachment, ensuring a more secure connection.