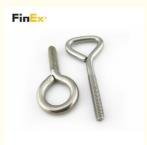

# INCH Triangle Eye Hook Screws Stainless Steel Customizable M5 Eye Bolt

## Design

The triangle eye hook design of our screws sets them apart from traditional eye hooks. This unique shape provides enhanced strength and stability, making it easier to attach ropes, chains, or other lifting or securing devices. The triangular shape distributes the load more evenly, reducing the risk of deformation or breakage under stress. It also offers a larger surface area for attachment, ensuring a more secure connection.

Whether you're using it for heavy - duty lifting operations or for hanging decorative items, the triangle eye hook design provides a reliable and efficient solution.