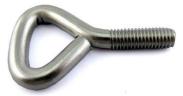

# INCH Triangle Eye Hook Screws Stainless Steel Customizable M5 Eye Bolt

## Design

The triangle eye hook design of our screws sets them apart from traditional eye hooks. This unique shape provides enhanced strength and stability, making it easier to attach ropes, chains, or other lifting or securing devices. The triangular shape distributes the load more evenly, reducing the risk of deformation or breakage under stress. It also offers a larger surface area for attachment, ensuring a more secure connection.