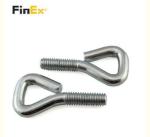

# INCH Triangle Eye Hook Screws Stainless Steel Customizable M5 Eye Bolt

#### **Product Specification**

• Finish: Plain, Black Oxide, ZINC PLATED

Material: Stainless Steel, Steel

Measurement System: INCH
 Head Style: Hook Head
 Standard: Non-standard
 Product Name: Eye Screw

MOQ: 1 Piece In Stock, 30,000 Pcs Customized
 Package: Small Packing+Carton Packing+Pallet
 Delivery Time: In Stock 5~7 Working Days, Customized

15~25 Working Days

Service: OEM ODM Custom Service

Length: 1mm~500mm

 Certificate: ISO9001:2015, RoHs
 Highlight: Triangle Eye Hook Screws, Customizable M5 Eye Bolt,

Triangle Stainless Steel Eye Screws

FinEx\*