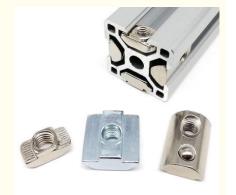

### Premium Material Selection

Our T Nuts are manufactured using top-notch stainless steel and carbon steel. The stainless steel variants offer remarkable corrosion resistance, making them ideal for applications where exposure to moisture, chemicals, or outdoor elements is common. They maintain their structural integrity and appearance over time, ensuring a long-lasting performance. On the other hand, carbon steel T Nuts provide excellent strength and durability, suitable for heavy-duty industrial uses where robustness is key. Whether you need a nut that can endure harsh environments or one that can bear significant loads, we have the right material option for you. Precision Manufact uring Process

### Applicati on Range

These T Nuts find extensive use in a multitude of industries. In furniture manufacturing, they are crucial for creating sturdy and adjustable connections, allowing for easy assembly and disassembly of components. In the construction sector, they are used in building frameworks, providing secure anchoring points for . various structural elements. Additionally, in machinery and equipment production, our T Nuts play a vital role in holding parts together, withstanding vibrations and operational stresses. Their versatility makes them a staple in countless projects, big