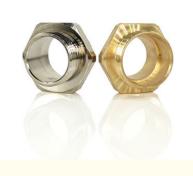

Brass Fitting Tube Nuts, Stainless Steel Fitting Tube Nuts

## Premium Material Selection

Our custom tube nuts are meticulously fabricated from high-quality stainless steel and brass. The stainless steel variants offer remarkable durability and corrosion resistance, making them ideal for applications where exposure to moisture, chemicals, or extreme temperatures is a concern. Meanwhile, the brass tube nuts bring a touch of elegance and excellent machinability. They are perfect for scenarios where a softer metal is preferred to avoid scratching or marring delicate components. Whether it's in a plumbing system, pneumatic setup, or hydraulic assembly, these materials ensure reliable performance.

## Aesthetic Appeal and Finish

Beyond functionality, the stainless steel and brass materials offer an aesthetic advantage. The sleek, polished finish of the stainless steel gives a modern and professional look, while the warm, golden hue of brass adds a touch of classic charm. This makes them suitable for both concealed and visible applications, enhancing the overall visual appeal of your projects. Quality Assuranc