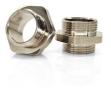

Brass Fitting Tube Nuts, Stainless Steel Fitting Tube Nuts

#### Superior Thread Quality

The threading on our tube nuts is of the highest standard. Each thread is carefully cut and polished to ensure smooth installation and disassembly. This not only saves you time and effort during assembly but also enhances the overall integrity of the connection. The threads are designed to withstand significant torque without stripping or deforming, providing a secure seal and reliable fastening. Versatile

# Applicati on Range

These custom tube nuts have a broad spectrum of applications. In the plumbing industry, they are used to connect pipes and fittings, ensuring a watertight seal. In pneumatic and hydraulic

systems, they play a crucial role in maintaining pressure and preventing fluid leakage. From automotive cooling systems to home brewing setups, and from industrial machinery to artistic installations, our tube nuts prove their worth time and again.