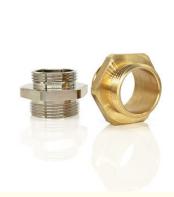

Brass Fitting Tube Nuts, Stainless Steel Fitting Tube Nuts

## Premium Material Selection

Our custom tube nuts are meticulously fabricated from high-quality stainless steel and brass. The stainless steel variants offer remarkable durability and corrosion resistance, making them ideal for applications where exposure to moisture, chemicals, or extreme temperatures is a concern. Meanwhile, the brass tube nuts bring a touch of elegance and excellent machinability. They are perfect for scenarios where a softer metal is preferred to avoid scratching or marring delicate components. Whether it's in a plumbing system, pneumatic setup, or hydraulic assembly, these materials ensure reliable performance.

## Precision Custom Sizing

Available in 3/8, 1/4, and 3/16 sizes, our tube nuts are customengineered to fit your specific requirements precisely. This level of customization

seamless integration into your existing systems. The exacting dimensional accuracy guarantees a snug fit every time, minimizing the risk of leaks, pressure drops, or loose connections. Whether you're working on a small-scale DIY project or a large industrial installation, these precisely sized tube nuts will meet your needs.