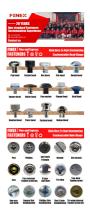

## 1/4 3/8 3/16 Stainless Steel Brass Fitting Tube Nuts for Industrial Length 1mm-500mm

Brass Fitting Tube Nuts, Stainless Steel Fitting Tube Nuts

## Premium Material Selection

Our custom tube nuts are meticulously fabricated from high-quality stainless steel and brass. The stainless steel variants offer remarkable durability and corrosion resistance, making them ideal for applications where exposure to moisture, chemicals, or extreme temperatures is a concern. Meanwhile, the brass tube nuts bring a touch of elegance and excellent machinability. They are perfect for scenarios where a softer metal is preferred to avoid scratching or marring delicate components. Whether it's in a plumbing system, pneumatic setup, or hydraulic assembly, these materials ensure reliable performance.

## Precision Custom Sizing

Available in 3/8, 1/4, and 3/16 sizes, our tube nuts are customengineered to fit your specific requirements precisely. This level of customization

seamless integration into your existing systems. The exacting dimensional accuracy guarantees a snug fit every time, minimizing the risk of leaks, pressure drops, or loose connections. Whether you're working on a small-scale DIY project or a large industrial installation, these precisely sized tube nuts will meet your needs.